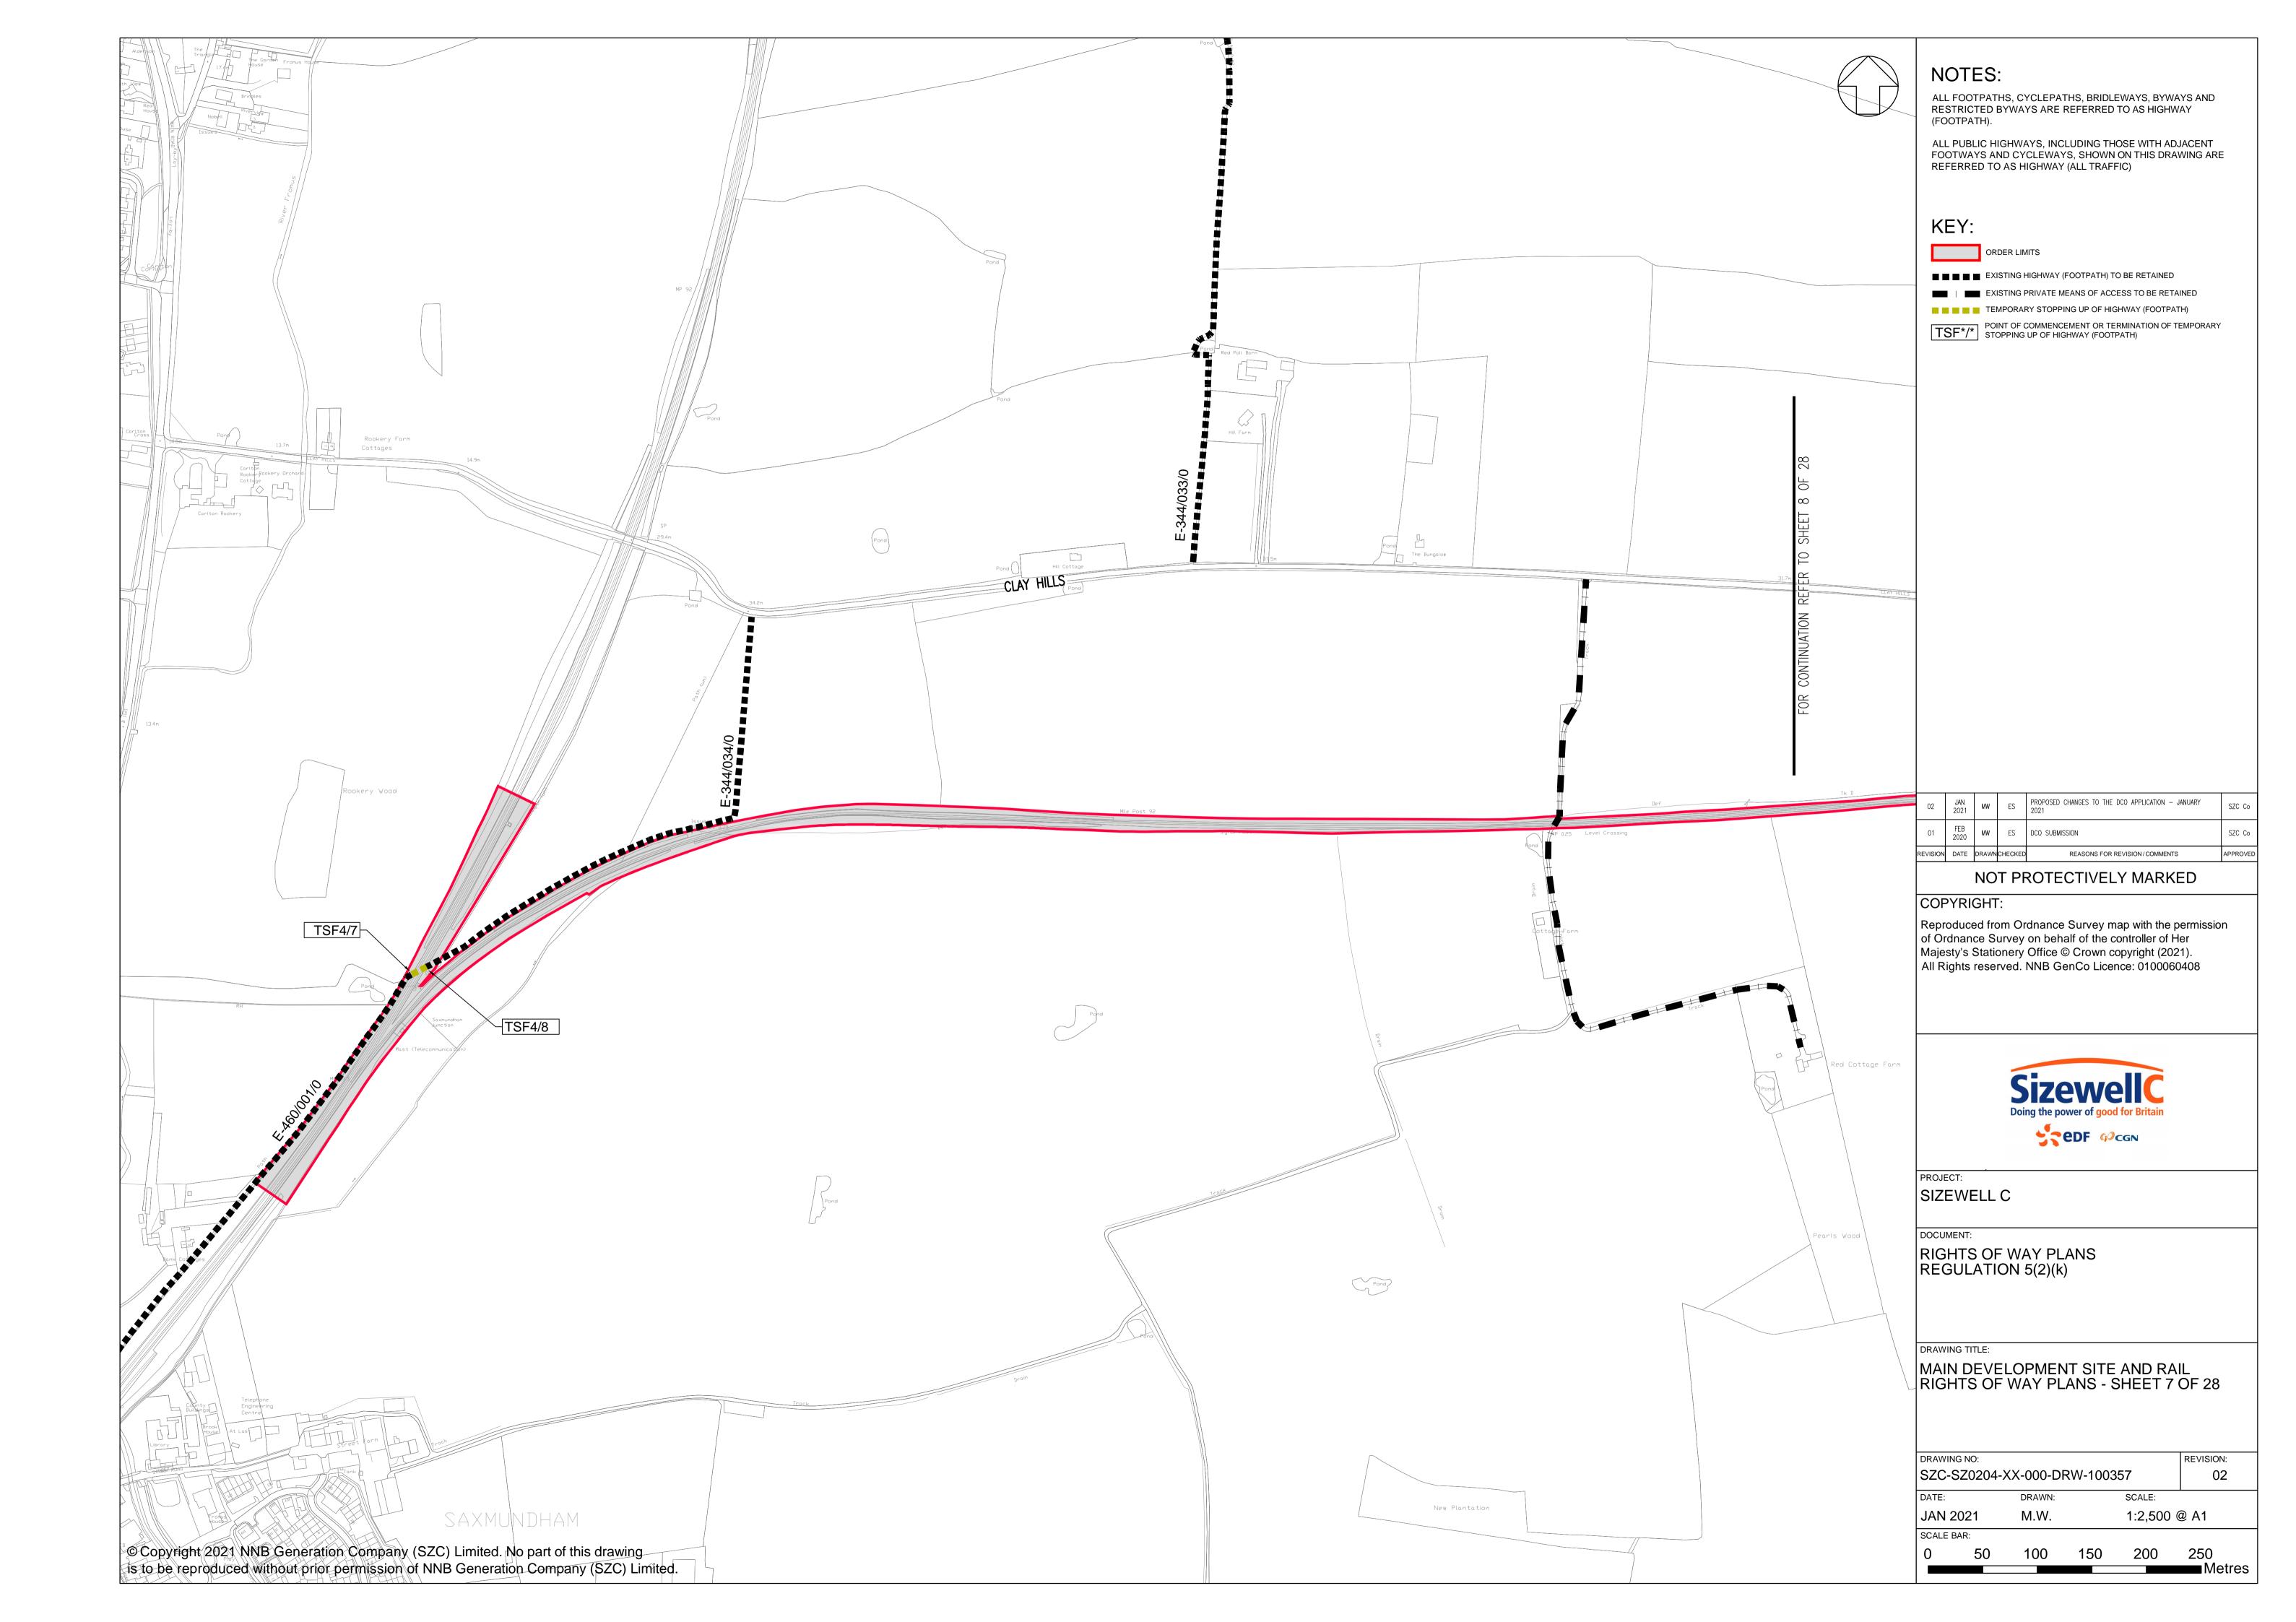

## **Access and Public Rights of Way Plans – For Approval**

| Drawing Number               | Revision | Drawing Title                                                                 | Scale    | Sheet Size |
|------------------------------|----------|-------------------------------------------------------------------------------|----------|------------|
| SZC-SZ0204-XX-000-DRW-100471 | 02       | Rights of Way Plans Overview                                                  | 1:125000 | A1         |
| SZC-SZ0204-XX-000-DRW-100485 | 02       | Rights of Way Key Plan 1                                                      | 1:40000  | A1         |
| SZC-SZ0204-XX-000-DRW-100486 | 02       | Rights of Way Key Plan 2                                                      | 1:40000  | A1         |
| SZC-SZ0704-XX-000-DRW-100513 | 01       | Rights of Way Key Plan 3                                                      | 1:40000  | A1         |
| SZC-SZ0204-XX-000-DRW-100342 | 02       | Main Development Site and Rail Rights of Way Plans - Sheet 1 of 28            | 1:2500   | A1         |
| SZC-SZ0204-XX-000-DRW-100344 | 04       | Main Development Site and Rail Rights of Way Plans - Sheet 2 of 28            | 1:2500   | A1         |
| SZC-SZ0204-XX-000-DRW-100346 | 03       | Main Development Site and Rail Rights of Way Plans - Sheet 3 of 28            | 1:2500   | A1         |
| SZC-SZ0204-XX-000-DRW-100343 | 02       | Main Development Site and Rail Rights of Way Plans - Sheet 4 of 28            | 1:2500   | A1         |
| SZC-SZ0204-XX-000-DRW-100347 | 02       | Main Development Site and Rail Rights of Way Plans - Sheet 5 of 28            | 1:2500   | A1         |
| SZC-SZ0204-XX-000-DRW-100345 | 03       | Main Development Site and Rail Rights of Way Plans - Sheet 6 of 28            | 1:2500   | A1         |
| SZC-SZ0204-XX-000-DRW-100357 | 02       | Main Development Site and Rail Rights of Way Plans - Sheet 7 of 28            | 1:2500   | A1         |
| SZC-SZ0204-XX-000-DRW-100358 | 02       | Main Development Site and Rail Rights of Way Plans - Sheet 8 of 28            | 1:2500   | A1         |
| SZC-SZ0204-XX-000-DRW-100359 | 02       | Main Development Site and Rail Rights of Way Plans - Sheet 9 of 28            | 1:2500   | A1         |
| SZC-SZ0204-XX-000-DRW-100360 | 02       | Main Development Site and Rail Rights of Way Plans - Sheet 10 of 28           | 1:2500   | A1         |
| SZC-SZ0204-XX-000-DRW-100418 | 02       | Sports Facilities Rights of Way Plans - Sheet 11 of 28                        | 1:2500   | A1         |
| SZC-SZ0204-XX-000-DRW-100483 | 02       | Fen Meadow (Halesworth) Rights of Way Plans - Sheet 12 of 28                  | 1:2500   | A1         |
| SZC-SZ0204-XX-000-DRW-100417 | 02       | Fen Meadow (Benhall) Rights of Way Plans - Sheet 13 of 28                     | 1:2500   | A1         |
| SZC-SZ0204-XX-000-DRW-100419 | 02       | Marsh Harrier Habitat Rights of Way Plans - Sheet 14 of 28                    | 1:2500   | A1         |
| SZC-SZ0204-XX-000-DRW-100334 | 03       | Northern Park and Ride Rights of Way Plans - Sheet 15 of 28                   | 1:2500   | A1         |
| SZC-SZ0204-XX-000-DRW-100335 | 02       | Southern Park and Ride Rights of Way Plans - Sheet 16 of 28                   | 1:2500   | A1         |
| SZC-SZ0204-XX-000-DRW-100336 | 04       | Two Village Bypass Rights of Way Plans - Sheet 17 of 28                       | 1:2500   | A1         |
| SZC-SZ0204-XX-000-DRW-100337 | 04       | Two Village Bypass Rights of Way Plans - Sheet 18 of 28                       | 1:2500   | A1         |
| SZC-SZ0204-XX-000-DRW-100338 | 02       | Sizewell Link Road Rights of Way Plans - Sheet 19 of 28                       | 1:2500   | A1         |
| SZC-SZ0204-XX-000-DRW-100339 | 03       | Sizewell Link Road Rights of Way Plans - Sheet 20 of 28                       | 1:2500   | A1         |
| SZC-SZ0204-XX-000-DRW-100340 | 03       | Sizewell Link Road Rights of Way Plans - Sheet 21 of 28                       | 1:2500   | A1         |
| SZC-SZ0204-XX-000-DRW-100341 | 03       | Sizewell Link Road Rights of Way Plans - Sheet 22 of 28                       | 1:2500   | A1         |
| SZC-SZ0204-XX-000-DRW-100354 | 02       | Freight Management Facility Rights of Way Plans - Sheet 23 of 28              | 1:2500   | A1         |
| SZC-SZ0204-XX-000-DRW-100348 | 02       | Yoxford Roundabout Rights of Way Plans - Sheet 24 of 28                       | 1:1250   | A1         |
| SZC-SZ0204-XX-000-DRW-100353 | 02       | A12/B1119 Junction at Saxmundham Rights of Way Plans - Sheet 25 of 28         | 1:1250   | A1         |
| SZC-SZ0204-XX-000-DRW-100350 | 02       | A1094/B1069 Junction South of Knodishall Rights of Way Plans - Sheet 26 of 28 | 1:2500   | A1         |