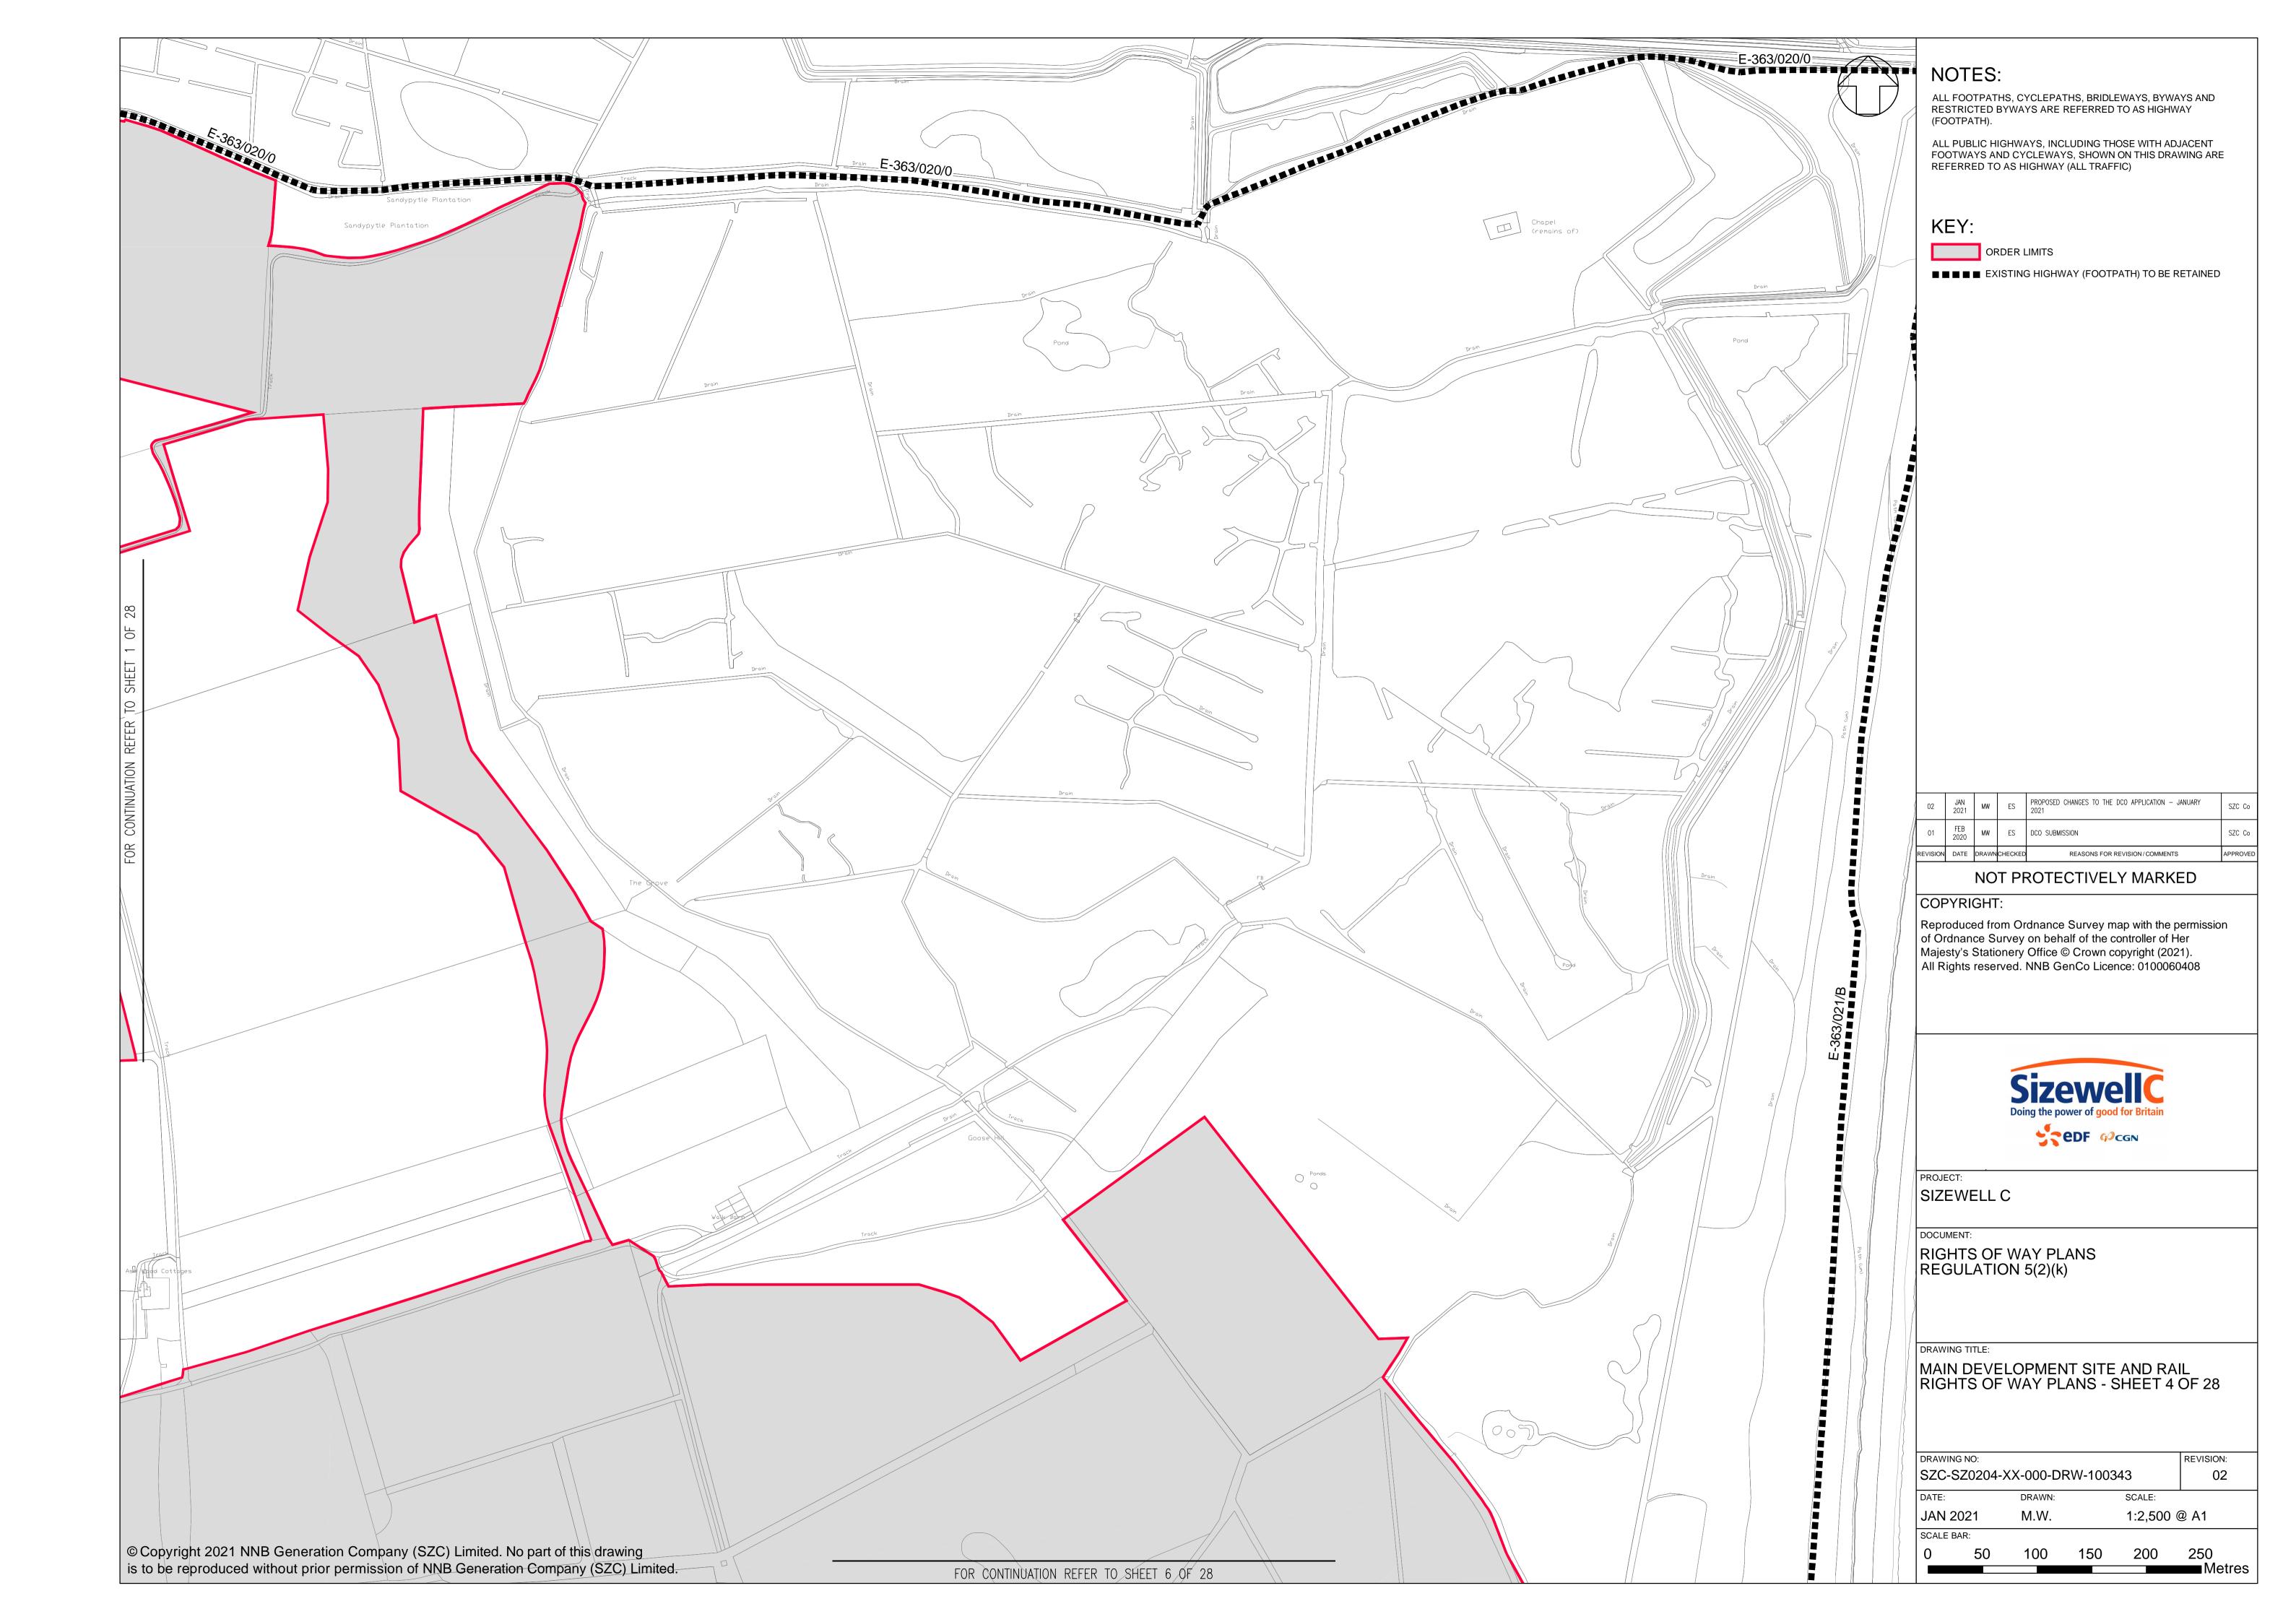

## **Access and Public Rights of Way Plans – For Approval**

| Drawing Number               | Revision | Drawing Title                                                                 | Scale    | Sheet Size |
|------------------------------|----------|-------------------------------------------------------------------------------|----------|------------|
| SZC-SZ0204-XX-000-DRW-100471 | 02       | Rights of Way Plans Overview                                                  | 1:125000 | A1         |
| SZC-SZ0204-XX-000-DRW-100485 | 02       | Rights of Way Key Plan 1                                                      | 1:40000  | A1         |
| SZC-SZ0204-XX-000-DRW-100486 | 02       | Rights of Way Key Plan 2                                                      | 1:40000  | A1         |
| SZC-SZ0704-XX-000-DRW-100513 | 01       | Rights of Way Key Plan 3                                                      | 1:40000  | A1         |
| SZC-SZ0204-XX-000-DRW-100342 | 02       | Main Development Site and Rail Rights of Way Plans - Sheet 1 of 28            | 1:2500   | A1         |
| SZC-SZ0204-XX-000-DRW-100344 | 04       | Main Development Site and Rail Rights of Way Plans - Sheet 2 of 28            | 1:2500   | A1         |
| SZC-SZ0204-XX-000-DRW-100346 | 03       | Main Development Site and Rail Rights of Way Plans - Sheet 3 of 28            | 1:2500   | A1         |
| SZC-SZ0204-XX-000-DRW-100343 | 02       | Main Development Site and Rail Rights of Way Plans - Sheet 4 of 28            | 1:2500   | A1         |
| SZC-SZ0204-XX-000-DRW-100347 | 02       | Main Development Site and Rail Rights of Way Plans - Sheet 5 of 28            | 1:2500   | A1         |
| SZC-SZ0204-XX-000-DRW-100345 | 03       | Main Development Site and Rail Rights of Way Plans - Sheet 6 of 28            | 1:2500   | A1         |
| SZC-SZ0204-XX-000-DRW-100357 | 02       | Main Development Site and Rail Rights of Way Plans - Sheet 7 of 28            | 1:2500   | A1         |
| SZC-SZ0204-XX-000-DRW-100358 | 02       | Main Development Site and Rail Rights of Way Plans - Sheet 8 of 28            | 1:2500   | A1         |
| SZC-SZ0204-XX-000-DRW-100359 | 02       | Main Development Site and Rail Rights of Way Plans - Sheet 9 of 28            | 1:2500   | A1         |
| SZC-SZ0204-XX-000-DRW-100360 | 02       | Main Development Site and Rail Rights of Way Plans - Sheet 10 of 28           | 1:2500   | A1         |
| SZC-SZ0204-XX-000-DRW-100418 | 02       | Sports Facilities Rights of Way Plans - Sheet 11 of 28                        | 1:2500   | A1         |
| SZC-SZ0204-XX-000-DRW-100483 | 02       | Fen Meadow (Halesworth) Rights of Way Plans - Sheet 12 of 28                  | 1:2500   | A1         |
| SZC-SZ0204-XX-000-DRW-100417 | 02       | Fen Meadow (Benhall) Rights of Way Plans - Sheet 13 of 28                     | 1:2500   | A1         |
| SZC-SZ0204-XX-000-DRW-100419 | 02       | Marsh Harrier Habitat Rights of Way Plans - Sheet 14 of 28                    | 1:2500   | A1         |
| SZC-SZ0204-XX-000-DRW-100334 | 03       | Northern Park and Ride Rights of Way Plans - Sheet 15 of 28                   | 1:2500   | A1         |
| SZC-SZ0204-XX-000-DRW-100335 | 02       | Southern Park and Ride Rights of Way Plans - Sheet 16 of 28                   | 1:2500   | A1         |
| SZC-SZ0204-XX-000-DRW-100336 | 04       | Two Village Bypass Rights of Way Plans - Sheet 17 of 28                       | 1:2500   | A1         |
| SZC-SZ0204-XX-000-DRW-100337 | 04       | Two Village Bypass Rights of Way Plans - Sheet 18 of 28                       | 1:2500   | A1         |
| SZC-SZ0204-XX-000-DRW-100338 | 02       | Sizewell Link Road Rights of Way Plans - Sheet 19 of 28                       | 1:2500   | A1         |
| SZC-SZ0204-XX-000-DRW-100339 | 03       | Sizewell Link Road Rights of Way Plans - Sheet 20 of 28                       | 1:2500   | A1         |
| SZC-SZ0204-XX-000-DRW-100340 | 03       | Sizewell Link Road Rights of Way Plans - Sheet 21 of 28                       | 1:2500   | A1         |
| SZC-SZ0204-XX-000-DRW-100341 | 03       | Sizewell Link Road Rights of Way Plans - Sheet 22 of 28                       | 1:2500   | A1         |
| SZC-SZ0204-XX-000-DRW-100354 | 02       | Freight Management Facility Rights of Way Plans - Sheet 23 of 28              | 1:2500   | A1         |
| SZC-SZ0204-XX-000-DRW-100348 | 02       | Yoxford Roundabout Rights of Way Plans - Sheet 24 of 28                       | 1:1250   | A1         |
| SZC-SZ0204-XX-000-DRW-100353 | 02       | A12/B1119 Junction at Saxmundham Rights of Way Plans - Sheet 25 of 28         | 1:1250   | A1         |
| SZC-SZ0204-XX-000-DRW-100350 | 02       | A1094/B1069 Junction South of Knodishall Rights of Way Plans - Sheet 26 of 28 | 1:2500   | A1         |