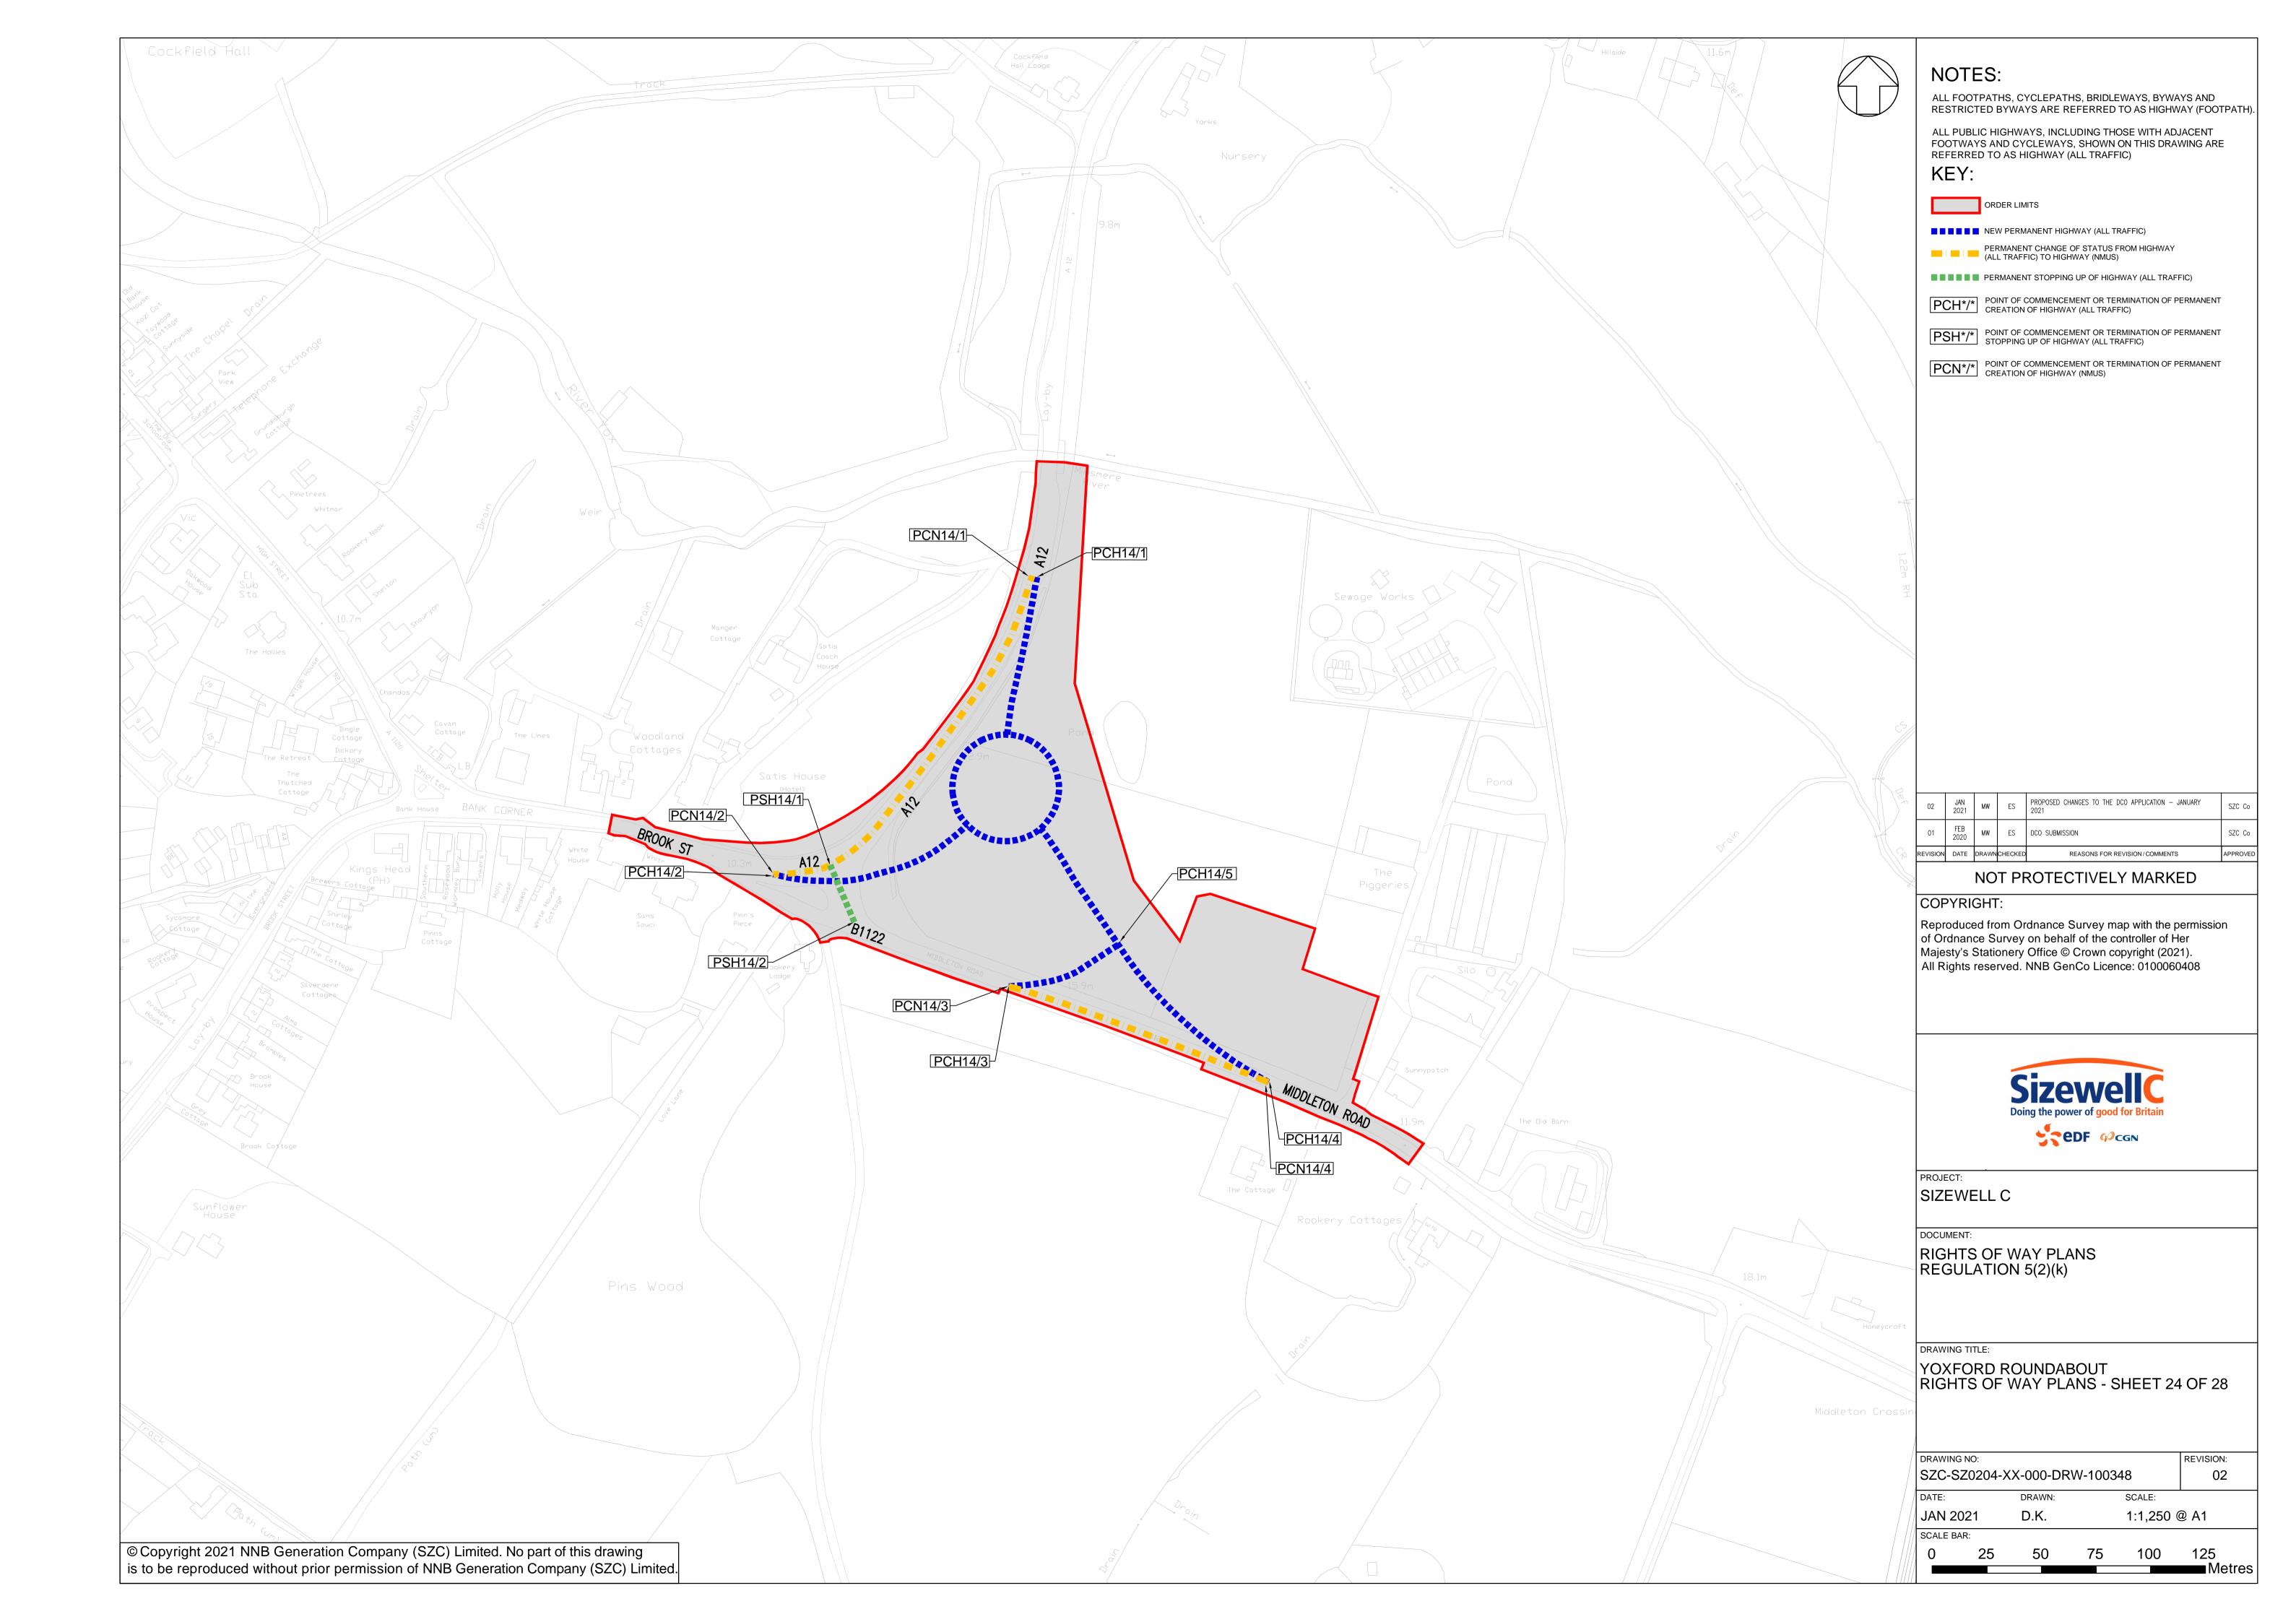

## **Access and Public Rights of Way Plans – For Approval**

| Drawing Number               | Revision | Drawing Title                                                                 | Scale    | Sheet Size |
|------------------------------|----------|-------------------------------------------------------------------------------|----------|------------|
| SZC-SZ0204-XX-000-DRW-100471 | 02       | Rights of Way Plans Overview                                                  | 1:125000 | A1         |
| SZC-SZ0204-XX-000-DRW-100485 | 02       | Rights of Way Key Plan 1                                                      | 1:40000  | A1         |
| SZC-SZ0204-XX-000-DRW-100486 | 02       | Rights of Way Key Plan 2                                                      | 1:40000  | A1         |
| SZC-SZ0704-XX-000-DRW-100513 | 01       | Rights of Way Key Plan 3                                                      | 1:40000  | A1         |
| SZC-SZ0204-XX-000-DRW-100342 | 02       | Main Development Site and Rail Rights of Way Plans - Sheet 1 of 28            | 1:2500   | A1         |
| SZC-SZ0204-XX-000-DRW-100344 | 04       | Main Development Site and Rail Rights of Way Plans - Sheet 2 of 28            | 1:2500   | A1         |
| SZC-SZ0204-XX-000-DRW-100346 | 03       | Main Development Site and Rail Rights of Way Plans - Sheet 3 of 28            | 1:2500   | A1         |
| SZC-SZ0204-XX-000-DRW-100343 | 02       | Main Development Site and Rail Rights of Way Plans - Sheet 4 of 28            | 1:2500   | A1         |
| SZC-SZ0204-XX-000-DRW-100347 | 02       | Main Development Site and Rail Rights of Way Plans - Sheet 5 of 28            | 1:2500   | A1         |
| SZC-SZ0204-XX-000-DRW-100345 | 03       | Main Development Site and Rail Rights of Way Plans - Sheet 6 of 28            | 1:2500   | A1         |
| SZC-SZ0204-XX-000-DRW-100357 | 02       | Main Development Site and Rail Rights of Way Plans - Sheet 7 of 28            | 1:2500   | A1         |
| SZC-SZ0204-XX-000-DRW-100358 | 02       | Main Development Site and Rail Rights of Way Plans - Sheet 8 of 28            | 1:2500   | A1         |
| SZC-SZ0204-XX-000-DRW-100359 | 02       | Main Development Site and Rail Rights of Way Plans - Sheet 9 of 28            | 1:2500   | A1         |
| SZC-SZ0204-XX-000-DRW-100360 | 02       | Main Development Site and Rail Rights of Way Plans - Sheet 10 of 28           | 1:2500   | A1         |
| SZC-SZ0204-XX-000-DRW-100418 | 02       | Sports Facilities Rights of Way Plans - Sheet 11 of 28                        | 1:2500   | A1         |
| SZC-SZ0204-XX-000-DRW-100483 | 02       | Fen Meadow (Halesworth) Rights of Way Plans - Sheet 12 of 28                  | 1:2500   | A1         |
| SZC-SZ0204-XX-000-DRW-100417 | 02       | Fen Meadow (Benhall) Rights of Way Plans - Sheet 13 of 28                     | 1:2500   | A1         |
| SZC-SZ0204-XX-000-DRW-100419 | 02       | Marsh Harrier Habitat Rights of Way Plans - Sheet 14 of 28                    | 1:2500   | A1         |
| SZC-SZ0204-XX-000-DRW-100334 | 03       | Northern Park and Ride Rights of Way Plans - Sheet 15 of 28                   | 1:2500   | A1         |
| SZC-SZ0204-XX-000-DRW-100335 | 02       | Southern Park and Ride Rights of Way Plans - Sheet 16 of 28                   | 1:2500   | A1         |
| SZC-SZ0204-XX-000-DRW-100336 | 04       | Two Village Bypass Rights of Way Plans - Sheet 17 of 28                       | 1:2500   | A1         |
| SZC-SZ0204-XX-000-DRW-100337 | 04       | Two Village Bypass Rights of Way Plans - Sheet 18 of 28                       | 1:2500   | A1         |
| SZC-SZ0204-XX-000-DRW-100338 | 02       | Sizewell Link Road Rights of Way Plans - Sheet 19 of 28                       | 1:2500   | A1         |
| SZC-SZ0204-XX-000-DRW-100339 | 03       | Sizewell Link Road Rights of Way Plans - Sheet 20 of 28                       | 1:2500   | A1         |
| SZC-SZ0204-XX-000-DRW-100340 | 03       | Sizewell Link Road Rights of Way Plans - Sheet 21 of 28                       | 1:2500   | A1         |
| SZC-SZ0204-XX-000-DRW-100341 | 03       | Sizewell Link Road Rights of Way Plans - Sheet 22 of 28                       | 1:2500   | A1         |
| SZC-SZ0204-XX-000-DRW-100354 | 02       | Freight Management Facility Rights of Way Plans - Sheet 23 of 28              | 1:2500   | A1         |
| SZC-SZ0204-XX-000-DRW-100348 | 02       | Yoxford Roundabout Rights of Way Plans - Sheet 24 of 28                       | 1:1250   | A1         |
| SZC-SZ0204-XX-000-DRW-100353 | 02       | A12/B1119 Junction at Saxmundham Rights of Way Plans - Sheet 25 of 28         | 1:1250   | A1         |
| SZC-SZ0204-XX-000-DRW-100350 | 02       | A1094/B1069 Junction South of Knodishall Rights of Way Plans - Sheet 26 of 28 | 1:2500   | A1         |