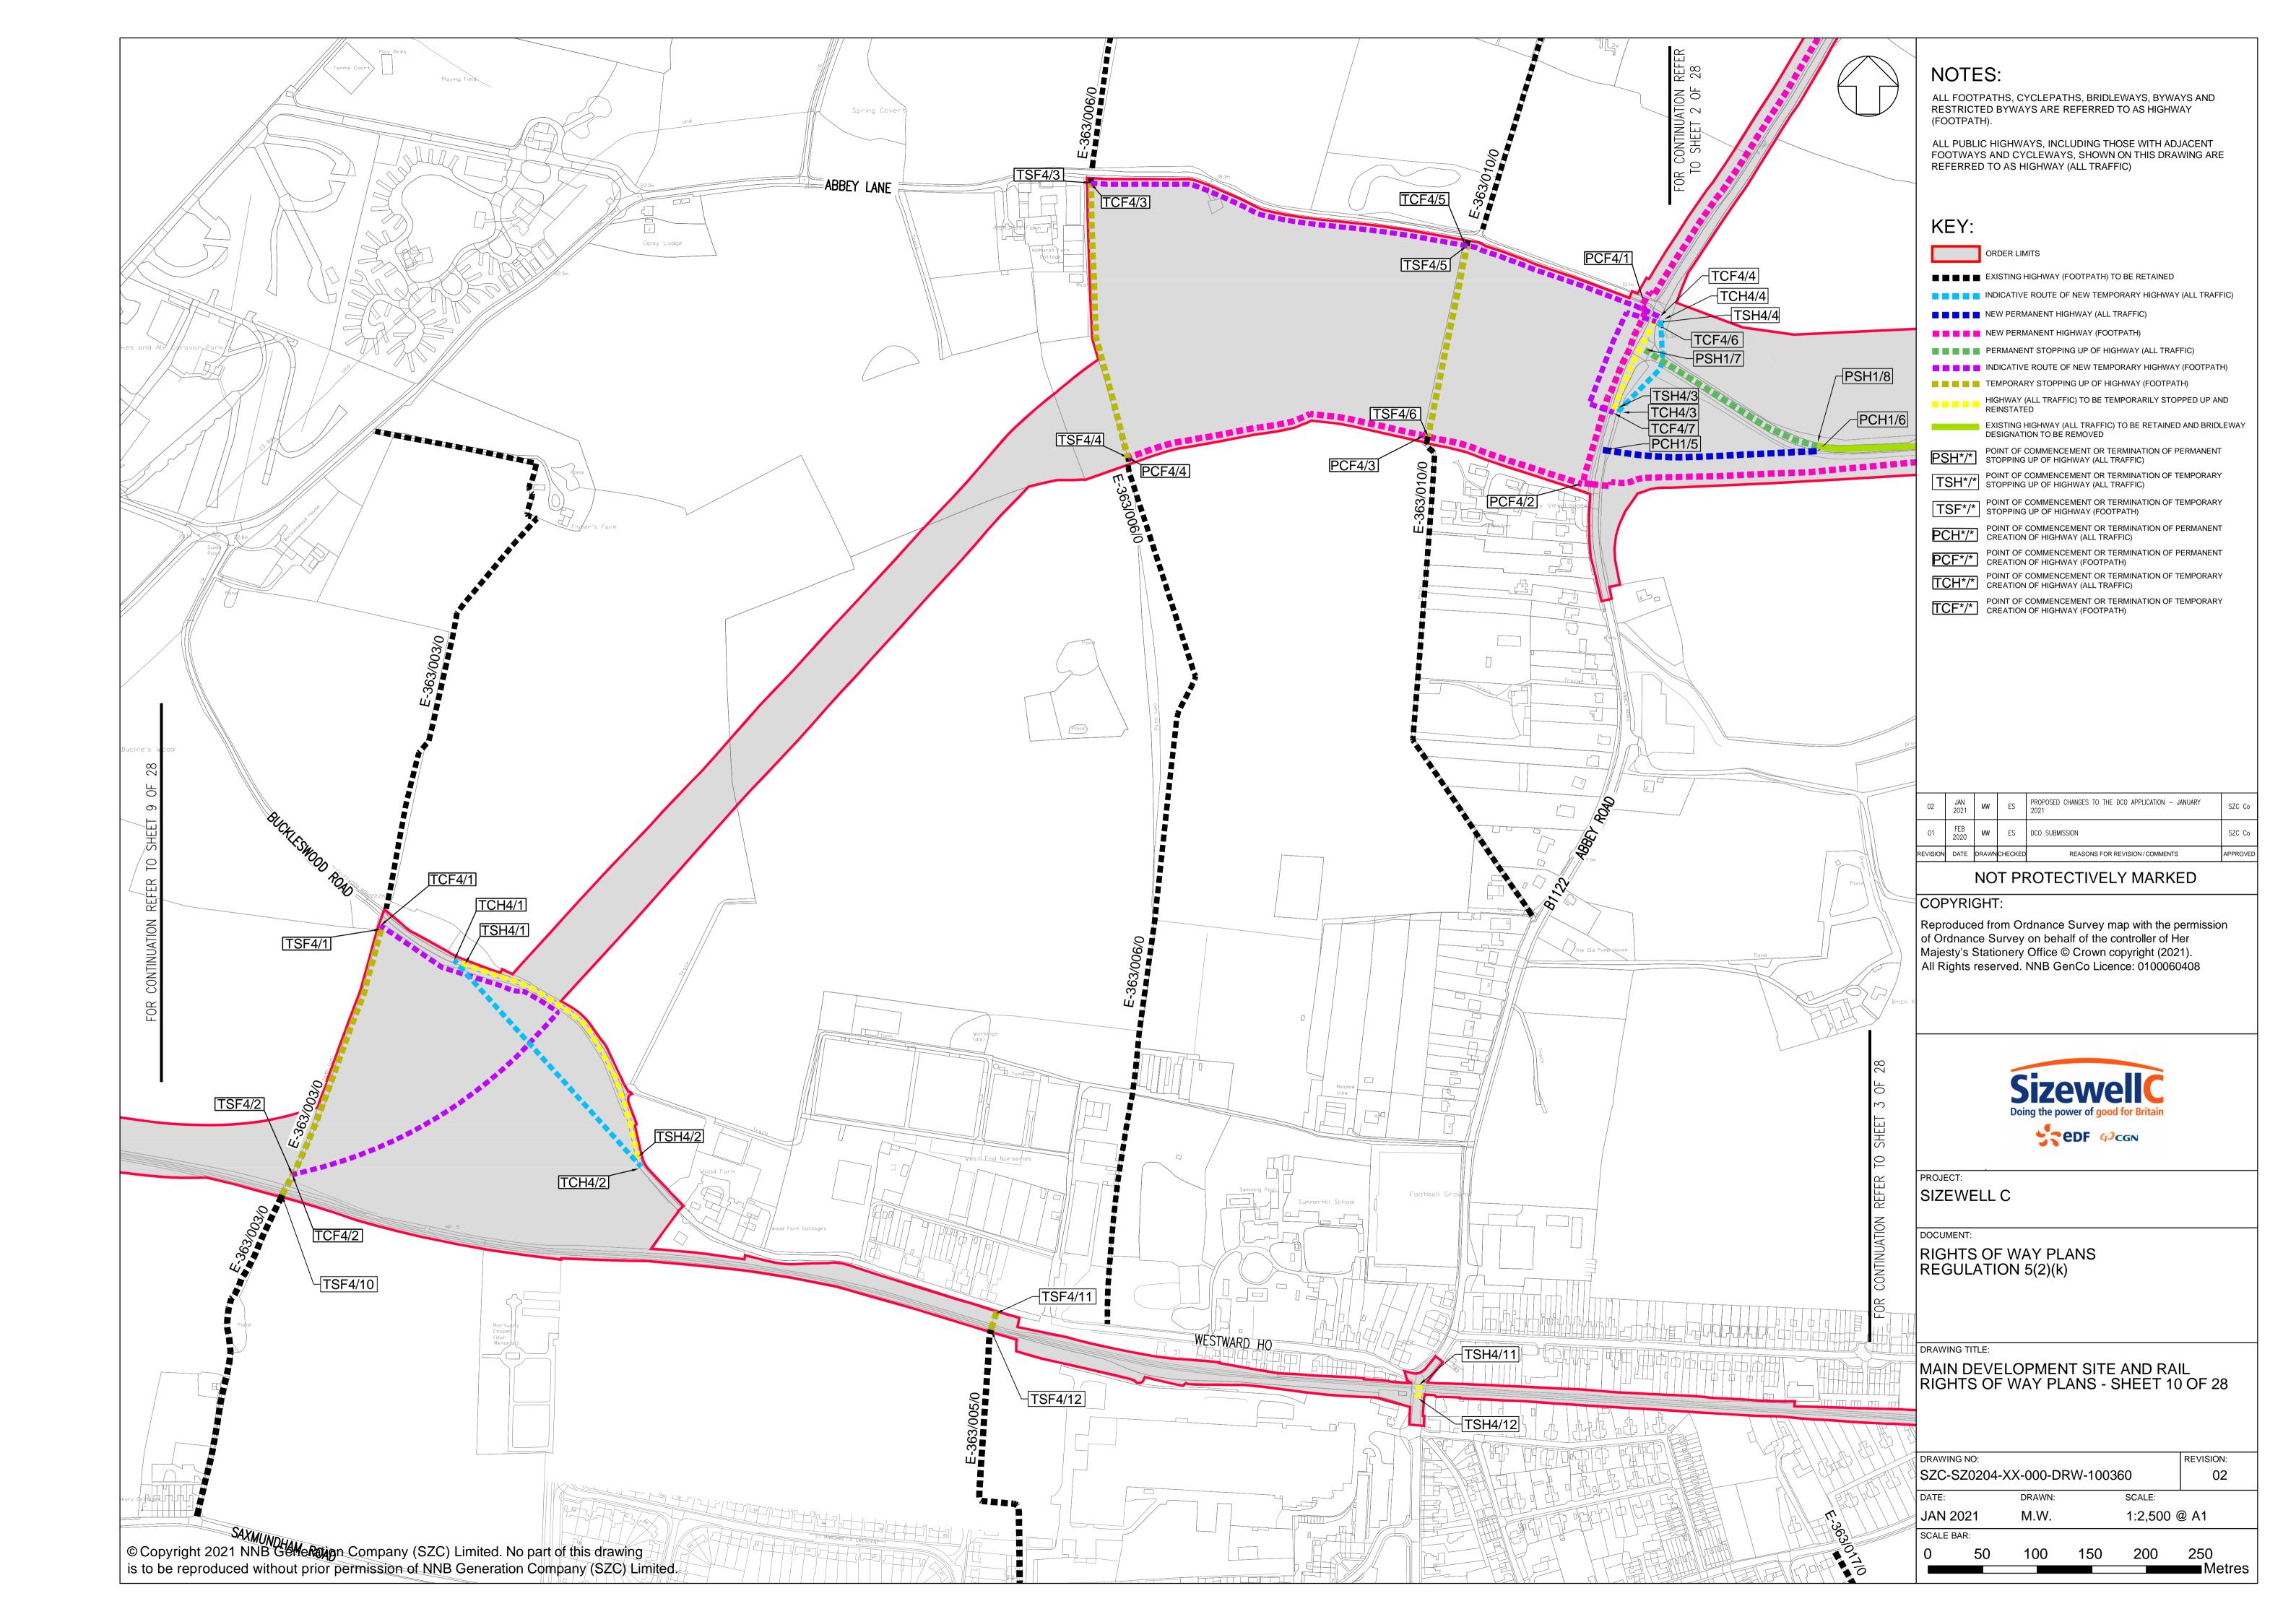

## **Access and Public Rights of Way Plans – For Approval**

| Drawing Number               | Revision | Drawing Title                                                                 | Scale    | Sheet Size |
|------------------------------|----------|-------------------------------------------------------------------------------|----------|------------|
| SZC-SZ0204-XX-000-DRW-100471 | 02       | Rights of Way Plans Overview                                                  | 1:125000 | A1         |
| SZC-SZ0204-XX-000-DRW-100485 | 02       | Rights of Way Key Plan 1                                                      | 1:40000  | A1         |
| SZC-SZ0204-XX-000-DRW-100486 | 02       | Rights of Way Key Plan 2                                                      | 1:40000  | A1         |
| SZC-SZ0704-XX-000-DRW-100513 | 01       | Rights of Way Key Plan 3                                                      | 1:40000  | A1         |
| SZC-SZ0204-XX-000-DRW-100342 | 02       | Main Development Site and Rail Rights of Way Plans - Sheet 1 of 28            | 1:2500   | A1         |
| SZC-SZ0204-XX-000-DRW-100344 | 04       | Main Development Site and Rail Rights of Way Plans - Sheet 2 of 28            | 1:2500   | A1         |
| SZC-SZ0204-XX-000-DRW-100346 | 03       | Main Development Site and Rail Rights of Way Plans - Sheet 3 of 28            | 1:2500   | A1         |
| SZC-SZ0204-XX-000-DRW-100343 | 02       | Main Development Site and Rail Rights of Way Plans - Sheet 4 of 28            | 1:2500   | A1         |
| SZC-SZ0204-XX-000-DRW-100347 | 02       | Main Development Site and Rail Rights of Way Plans - Sheet 5 of 28            | 1:2500   | A1         |
| SZC-SZ0204-XX-000-DRW-100345 | 03       | Main Development Site and Rail Rights of Way Plans - Sheet 6 of 28            | 1:2500   | A1         |
| SZC-SZ0204-XX-000-DRW-100357 | 02       | Main Development Site and Rail Rights of Way Plans - Sheet 7 of 28            | 1:2500   | A1         |
| SZC-SZ0204-XX-000-DRW-100358 | 02       | Main Development Site and Rail Rights of Way Plans - Sheet 8 of 28            | 1:2500   | A1         |
| SZC-SZ0204-XX-000-DRW-100359 | 02       | Main Development Site and Rail Rights of Way Plans - Sheet 9 of 28            | 1:2500   | A1         |
| SZC-SZ0204-XX-000-DRW-100360 | 02       | Main Development Site and Rail Rights of Way Plans - Sheet 10 of 28           | 1:2500   | A1         |
| SZC-SZ0204-XX-000-DRW-100418 | 02       | Sports Facilities Rights of Way Plans - Sheet 11 of 28                        | 1:2500   | A1         |
| SZC-SZ0204-XX-000-DRW-100483 | 02       | Fen Meadow (Halesworth) Rights of Way Plans - Sheet 12 of 28                  | 1:2500   | A1         |
| SZC-SZ0204-XX-000-DRW-100417 | 02       | Fen Meadow (Benhall) Rights of Way Plans - Sheet 13 of 28                     | 1:2500   | A1         |
| SZC-SZ0204-XX-000-DRW-100419 | 02       | Marsh Harrier Habitat Rights of Way Plans - Sheet 14 of 28                    | 1:2500   | A1         |
| SZC-SZ0204-XX-000-DRW-100334 | 03       | Northern Park and Ride Rights of Way Plans - Sheet 15 of 28                   | 1:2500   | A1         |
| SZC-SZ0204-XX-000-DRW-100335 | 02       | Southern Park and Ride Rights of Way Plans - Sheet 16 of 28                   | 1:2500   | A1         |
| SZC-SZ0204-XX-000-DRW-100336 | 04       | Two Village Bypass Rights of Way Plans - Sheet 17 of 28                       | 1:2500   | A1         |
| SZC-SZ0204-XX-000-DRW-100337 | 04       | Two Village Bypass Rights of Way Plans - Sheet 18 of 28                       | 1:2500   | A1         |
| SZC-SZ0204-XX-000-DRW-100338 | 02       | Sizewell Link Road Rights of Way Plans - Sheet 19 of 28                       | 1:2500   | A1         |
| SZC-SZ0204-XX-000-DRW-100339 | 03       | Sizewell Link Road Rights of Way Plans - Sheet 20 of 28                       | 1:2500   | A1         |
| SZC-SZ0204-XX-000-DRW-100340 | 03       | Sizewell Link Road Rights of Way Plans - Sheet 21 of 28                       | 1:2500   | A1         |
| SZC-SZ0204-XX-000-DRW-100341 | 03       | Sizewell Link Road Rights of Way Plans - Sheet 22 of 28                       | 1:2500   | A1         |
| SZC-SZ0204-XX-000-DRW-100354 | 02       | Freight Management Facility Rights of Way Plans - Sheet 23 of 28              | 1:2500   | A1         |
| SZC-SZ0204-XX-000-DRW-100348 | 02       | Yoxford Roundabout Rights of Way Plans - Sheet 24 of 28                       | 1:1250   | A1         |
| SZC-SZ0204-XX-000-DRW-100353 | 02       | A12/B1119 Junction at Saxmundham Rights of Way Plans - Sheet 25 of 28         | 1:1250   | A1         |
| SZC-SZ0204-XX-000-DRW-100350 | 02       | A1094/B1069 Junction South of Knodishall Rights of Way Plans - Sheet 26 of 28 | 1:2500   | A1         |