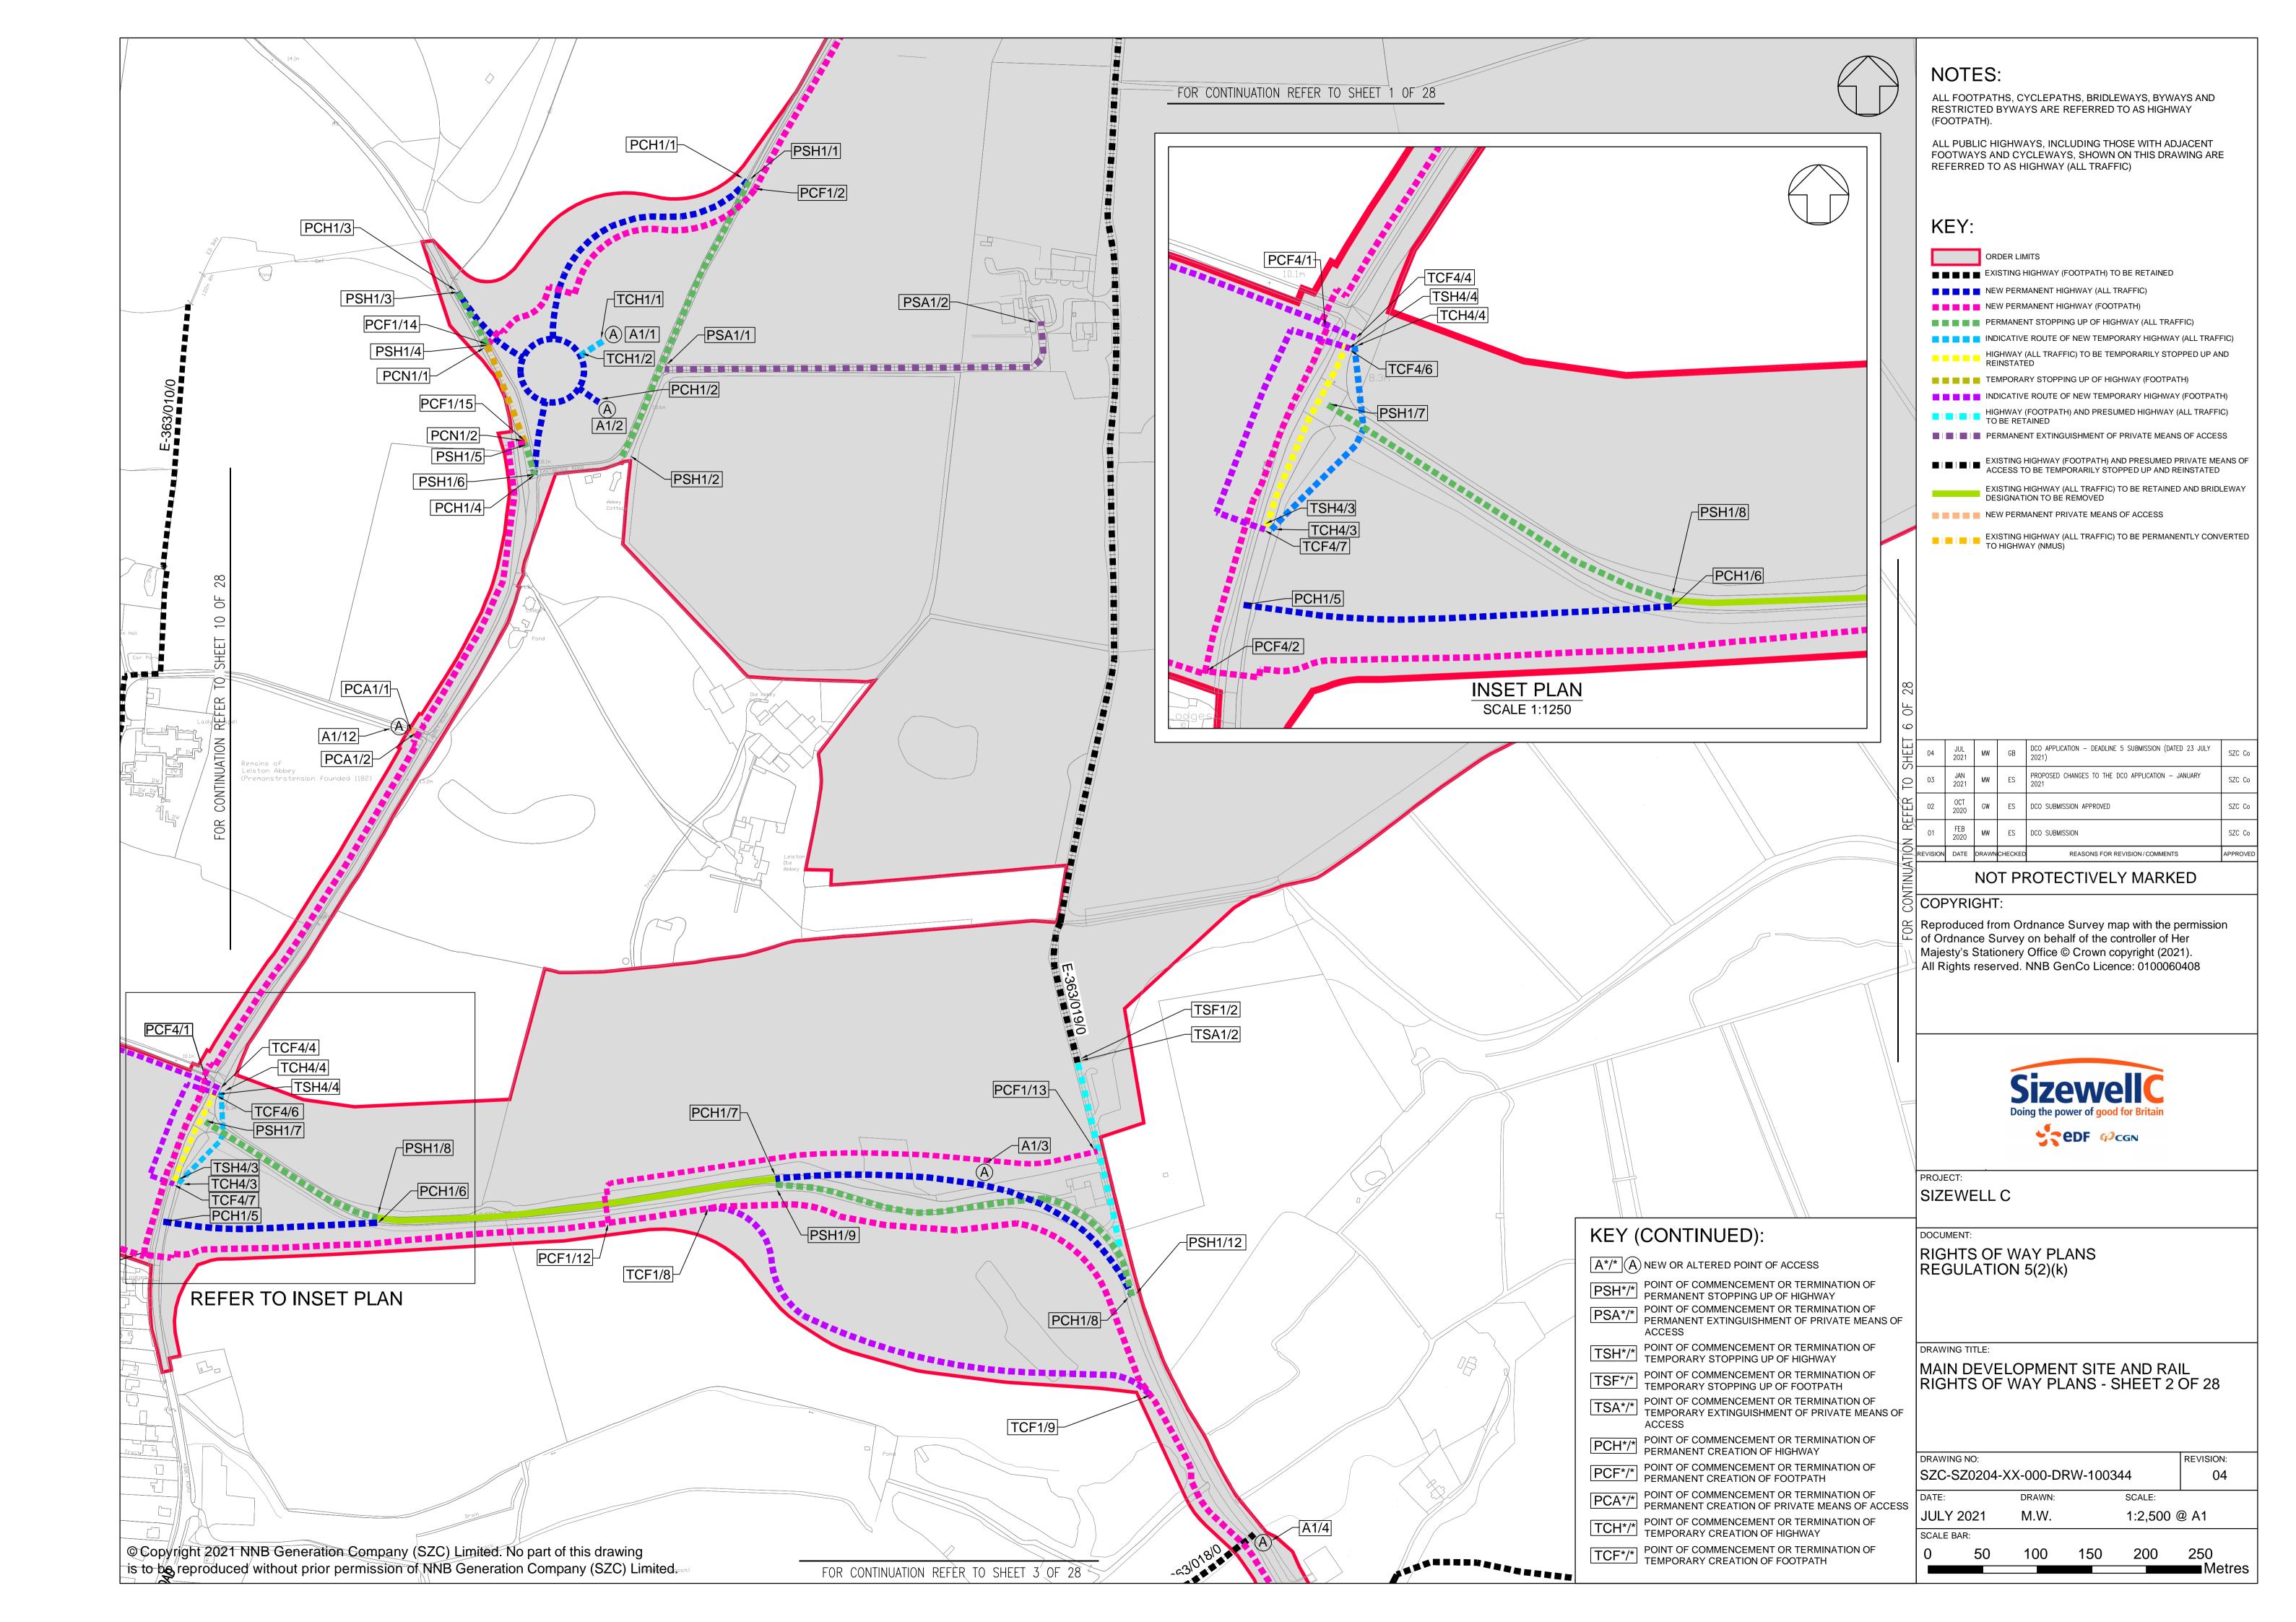

## **Access and Public Rights of Way Plans – For Approval**

| Drawing Number               | Revision | Drawing Title                                                                 | Scale    | Sheet Size |
|------------------------------|----------|-------------------------------------------------------------------------------|----------|------------|
| SZC-SZ0204-XX-000-DRW-100471 | 02       | Rights of Way Plans Overview                                                  | 1:125000 | A1         |
| SZC-SZ0204-XX-000-DRW-100485 | 02       | Rights of Way Key Plan 1                                                      | 1:40000  | A1         |
| SZC-SZ0204-XX-000-DRW-100486 | 02       | Rights of Way Key Plan 2                                                      | 1:40000  | A1         |
| SZC-SZ0704-XX-000-DRW-100513 | 01       | Rights of Way Key Plan 3                                                      | 1:40000  | A1         |
| SZC-SZ0204-XX-000-DRW-100342 | 02       | Main Development Site and Rail Rights of Way Plans - Sheet 1 of 28            | 1:2500   | A1         |
| SZC-SZ0204-XX-000-DRW-100344 | 04       | Main Development Site and Rail Rights of Way Plans - Sheet 2 of 28            | 1:2500   | A1         |
| SZC-SZ0204-XX-000-DRW-100346 | 03       | Main Development Site and Rail Rights of Way Plans - Sheet 3 of 28            | 1:2500   | A1         |
| SZC-SZ0204-XX-000-DRW-100343 | 02       | Main Development Site and Rail Rights of Way Plans - Sheet 4 of 28            | 1:2500   | A1         |
| SZC-SZ0204-XX-000-DRW-100347 | 02       | Main Development Site and Rail Rights of Way Plans - Sheet 5 of 28            | 1:2500   | A1         |
| SZC-SZ0204-XX-000-DRW-100345 | 03       | Main Development Site and Rail Rights of Way Plans - Sheet 6 of 28            | 1:2500   | A1         |
| SZC-SZ0204-XX-000-DRW-100357 | 02       | Main Development Site and Rail Rights of Way Plans - Sheet 7 of 28            | 1:2500   | A1         |
| SZC-SZ0204-XX-000-DRW-100358 | 02       | Main Development Site and Rail Rights of Way Plans - Sheet 8 of 28            | 1:2500   | A1         |
| SZC-SZ0204-XX-000-DRW-100359 | 02       | Main Development Site and Rail Rights of Way Plans - Sheet 9 of 28            | 1:2500   | A1         |
| SZC-SZ0204-XX-000-DRW-100360 | 02       | Main Development Site and Rail Rights of Way Plans - Sheet 10 of 28           | 1:2500   | A1         |
| SZC-SZ0204-XX-000-DRW-100418 | 02       | Sports Facilities Rights of Way Plans - Sheet 11 of 28                        | 1:2500   | A1         |
| SZC-SZ0204-XX-000-DRW-100483 | 02       | Fen Meadow (Halesworth) Rights of Way Plans - Sheet 12 of 28                  | 1:2500   | A1         |
| SZC-SZ0204-XX-000-DRW-100417 | 02       | Fen Meadow (Benhall) Rights of Way Plans - Sheet 13 of 28                     | 1:2500   | A1         |
| SZC-SZ0204-XX-000-DRW-100419 | 02       | Marsh Harrier Habitat Rights of Way Plans - Sheet 14 of 28                    | 1:2500   | A1         |
| SZC-SZ0204-XX-000-DRW-100334 | 03       | Northern Park and Ride Rights of Way Plans - Sheet 15 of 28                   | 1:2500   | A1         |
| SZC-SZ0204-XX-000-DRW-100335 | 02       | Southern Park and Ride Rights of Way Plans - Sheet 16 of 28                   | 1:2500   | A1         |
| SZC-SZ0204-XX-000-DRW-100336 | 04       | Two Village Bypass Rights of Way Plans - Sheet 17 of 28                       | 1:2500   | A1         |
| SZC-SZ0204-XX-000-DRW-100337 | 04       | Two Village Bypass Rights of Way Plans - Sheet 18 of 28                       | 1:2500   | A1         |
| SZC-SZ0204-XX-000-DRW-100338 | 02       | Sizewell Link Road Rights of Way Plans - Sheet 19 of 28                       | 1:2500   | A1         |
| SZC-SZ0204-XX-000-DRW-100339 | 03       | Sizewell Link Road Rights of Way Plans - Sheet 20 of 28                       | 1:2500   | A1         |
| SZC-SZ0204-XX-000-DRW-100340 | 03       | Sizewell Link Road Rights of Way Plans - Sheet 21 of 28                       | 1:2500   | A1         |
| SZC-SZ0204-XX-000-DRW-100341 | 03       | Sizewell Link Road Rights of Way Plans - Sheet 22 of 28                       | 1:2500   | A1         |
| SZC-SZ0204-XX-000-DRW-100354 | 02       | Freight Management Facility Rights of Way Plans - Sheet 23 of 28              | 1:2500   | A1         |
| SZC-SZ0204-XX-000-DRW-100348 | 02       | Yoxford Roundabout Rights of Way Plans - Sheet 24 of 28                       | 1:1250   | A1         |
| SZC-SZ0204-XX-000-DRW-100353 | 02       | A12/B1119 Junction at Saxmundham Rights of Way Plans - Sheet 25 of 28         | 1:1250   | A1         |
| SZC-SZ0204-XX-000-DRW-100350 | 02       | A1094/B1069 Junction South of Knodishall Rights of Way Plans - Sheet 26 of 28 | 1:2500   | A1         |

### **Access and Public Rights of Way Plans For Approval – Revisions Schedule**

| Drawing Number               | Revision | Drawing Title                                                       | Amendments                                                                   |
|------------------------------|----------|---------------------------------------------------------------------|------------------------------------------------------------------------------|
| SZC-SZ0204-XX-000-DRW-100471 | 02       | Rights of Way Plans Overview                                        | No change.                                                                   |
| SZC-SZ0204-XX-000-DRW-100485 | 02       | Rights of Way Key Plan 1                                            | No change.                                                                   |
| SZC-SZ0204-XX-000-DRW-100486 | 02       | Rights of Way Key Plan 2                                            | No change.                                                                   |
| SZC-SZ0704-XX-000-DRW-100513 | 01       | Rights of Way Key Plan 3                                            | No change.                                                                   |
| SZC-SZ0204-XX-000-DRW-100342 | 02       | Main Development Site and Rail Rights of Way Plans - Sheet 1 of 28  | No change.                                                                   |
| SZC-SZ0204-XX-000-DRW-100344 | 04       | Main Development Site and Rail Rights of Way Plans - Sheet 2 of 28  | Revision to correct errors and ensure consistency across all relevant plans. |
| SZC-SZ0204-XX-000-DRW-100346 | 03       | Main Development Site and Rail Rights of Way Plans - Sheet 3 of 28  | Revision to correct errors and ensure consistency across all relevant plans. |
| SZC-SZ0204-XX-000-DRW-100343 | 02       | Main Development Site and Rail Rights of Way Plans - Sheet 4 of 28  | No change.                                                                   |
| SZC-SZ0204-XX-000-DRW-100347 | 02       | Main Development Site and Rail Rights of Way Plans - Sheet 5 of 28  | No change.                                                                   |
| SZC-SZ0204-XX-000-DRW-100345 | 03       | Main Development Site and Rail Rights of Way Plans - Sheet 6 of 28  | No change.                                                                   |
| SZC-SZ0204-XX-000-DRW-100357 | 02       | Main Development Site and Rail Rights of Way Plans - Sheet 7 of 28  | No change.                                                                   |
| SZC-SZ0204-XX-000-DRW-100358 | 02       | Main Development Site and Rail Rights of Way Plans - Sheet 8 of 28  | No change.                                                                   |
| SZC-SZ0204-XX-000-DRW-100359 | 02       | Main Development Site and Rail Rights of Way Plans - Sheet 9 of 28  | No change.                                                                   |
| SZC-SZ0204-XX-000-DRW-100360 | 02       | Main Development Site and Rail Rights of Way Plans - Sheet 10 of 28 | No change.                                                                   |
| SZC-SZ0204-XX-000-DRW-100418 | 02       | Sports Facilities Rights of Way Plans - Sheet 11 of 28              | No change.                                                                   |
| SZC-SZ0204-XX-000-DRW-100483 | 02       | Fen Meadow (Halesworth) Rights of Way Plans - Sheet 12 of 28        | No change.                                                                   |
| SZC-SZ0204-XX-000-DRW-100417 | 02       | Fen Meadow (Benhall) Rights of Way Plans - Sheet 13 of 28           | No change.                                                                   |
| SZC-SZ0204-XX-000-DRW-100419 | 02       | Marsh Harrier Habitat Rights of Way Plans - Sheet 14 of 28          | No change.                                                                   |
| SZC-SZ0204-XX-000-DRW-100334 | 03       | Northern Park and Ride Rights of Way Plans - Sheet 15 of 28         | Revision to labelling of NMU routes to correct errors.                       |
| SZC-SZ0204-XX-000-DRW-100335 | 02       | Southern Park and Ride Rights of Way Plans - Sheet 16 of 28         | No change.                                                                   |
| SZC-SZ0204-XX-000-DRW-100336 | 04       | Two Village Bypass Rights of Way Plans - Sheet 17 of 28             | No change.                                                                   |
| SZC-SZ0204-XX-000-DRW-100337 | 04       | Two Village Bypass Rights of Way Plans - Sheet 18 of 28             | Revision to correct errors and ensure consistency across all plans.          |