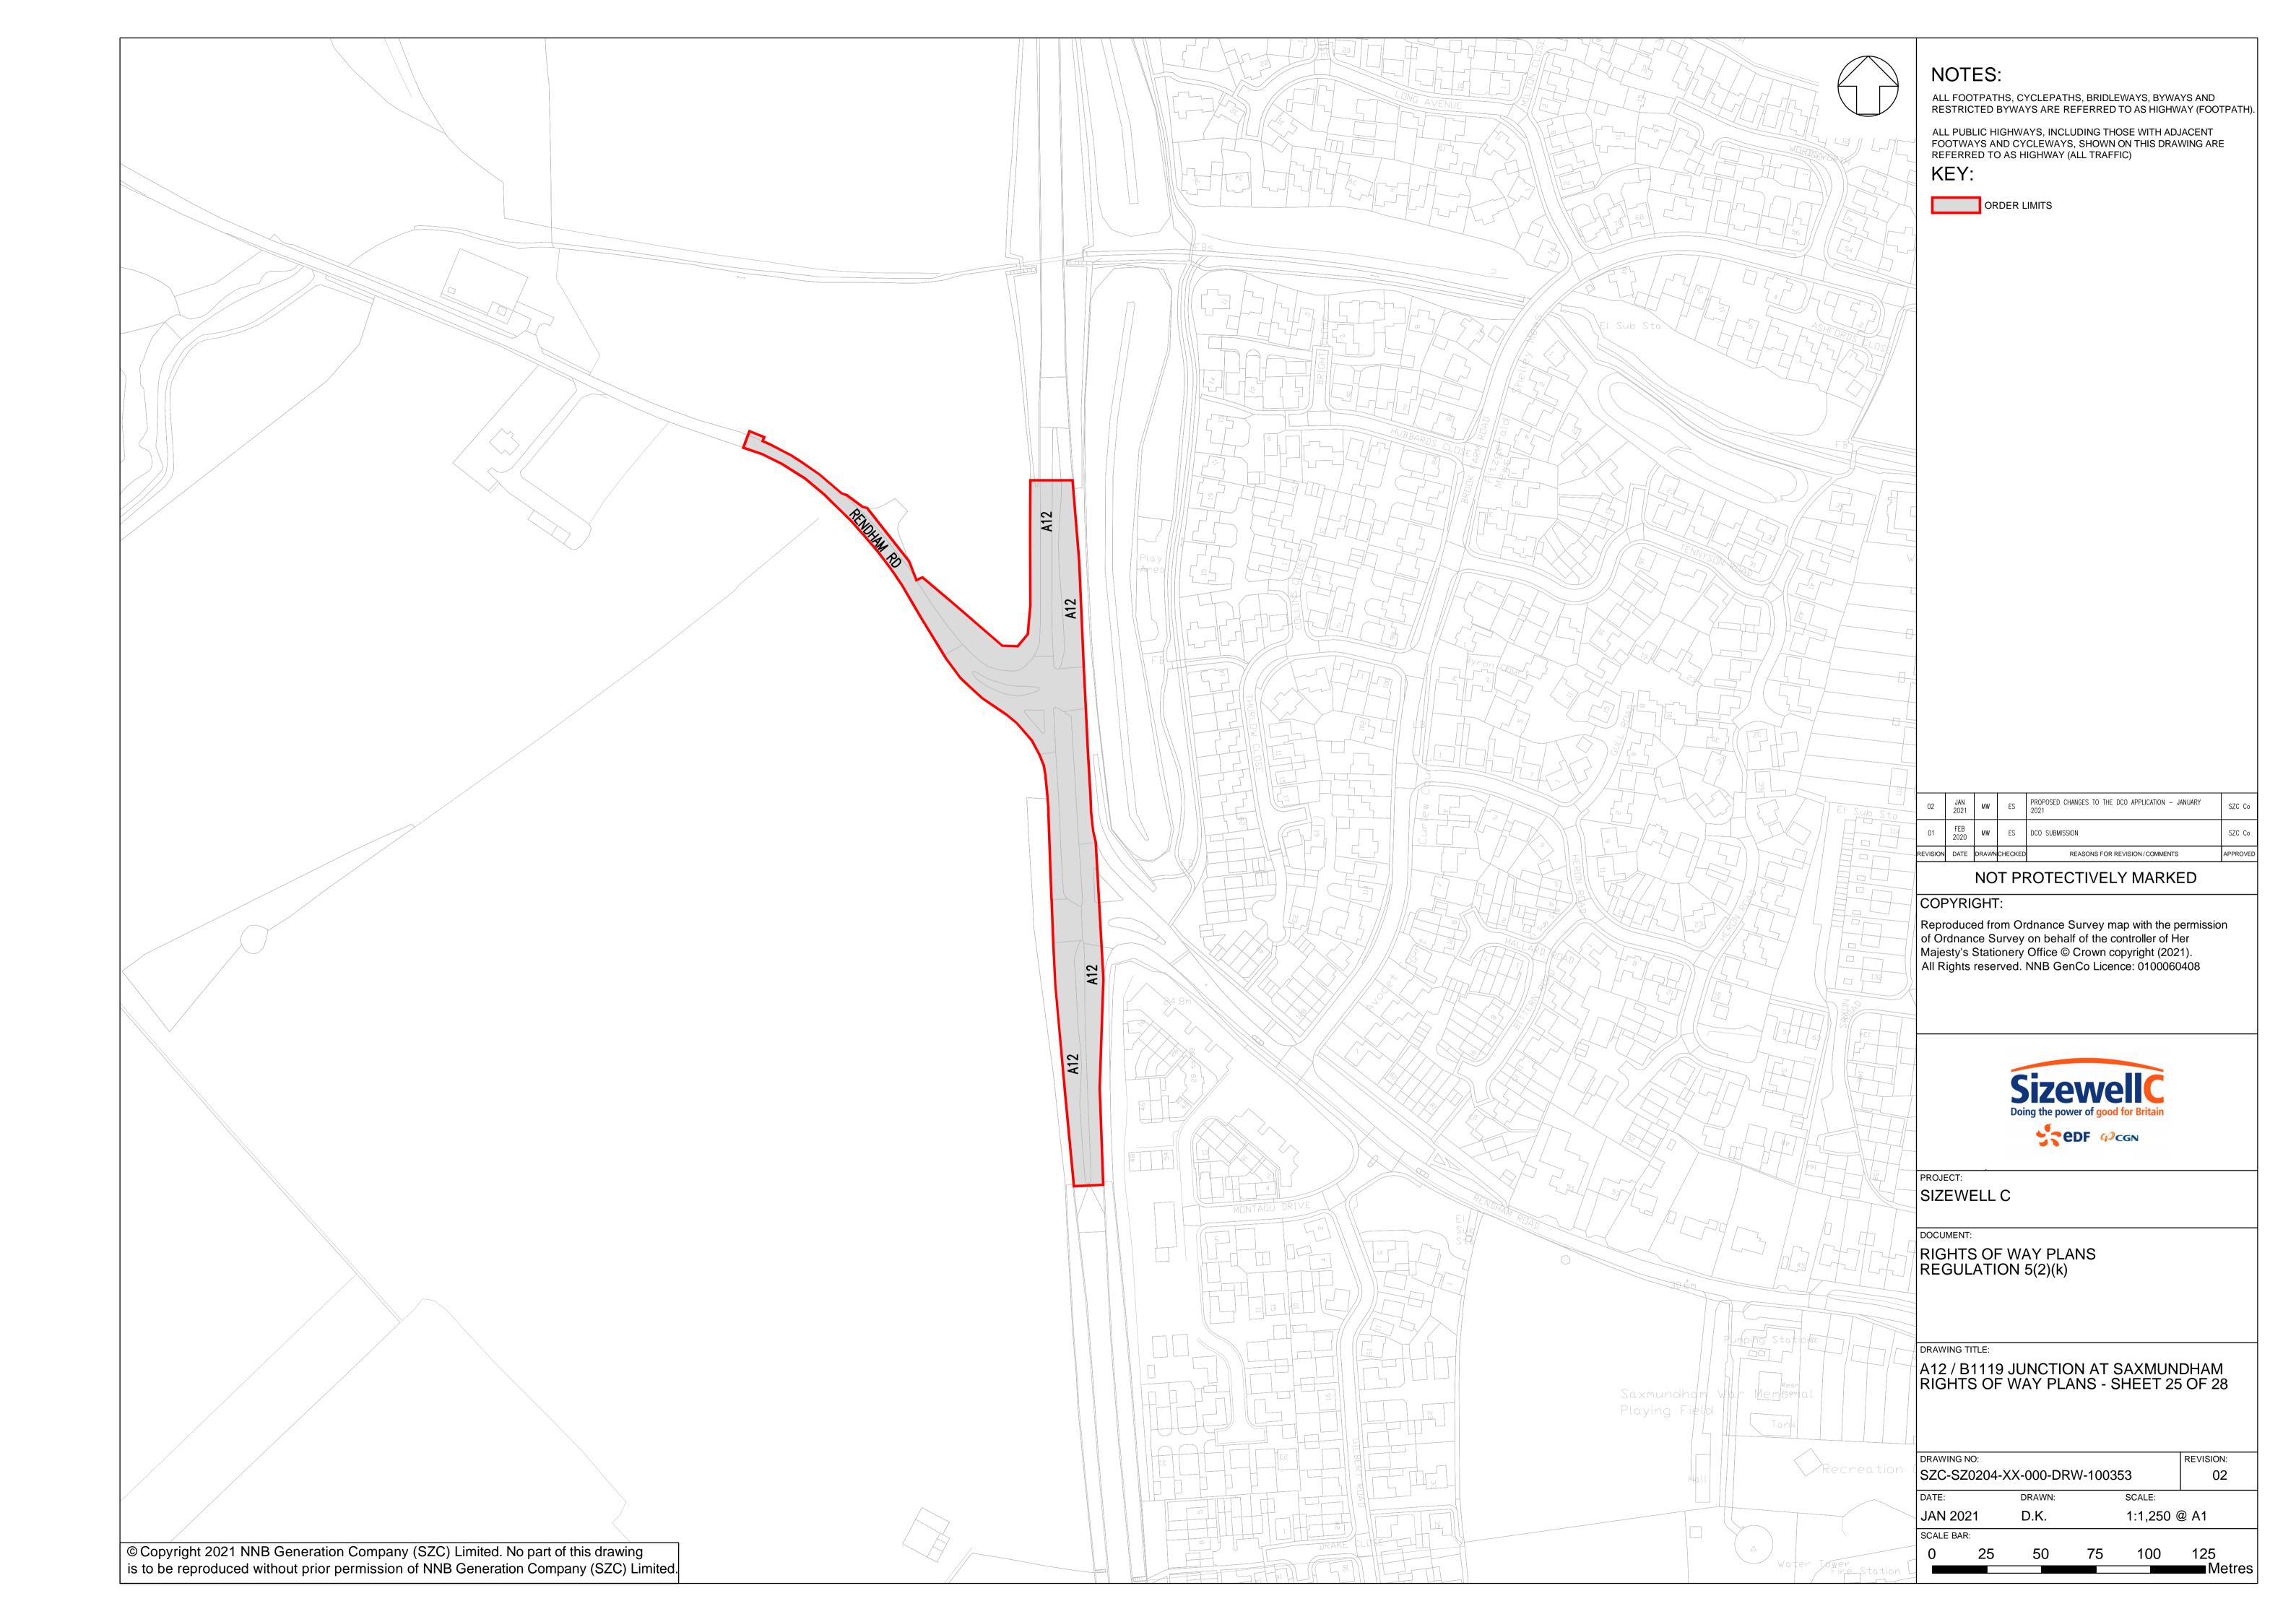

## **Access and Public Rights of Way Plans – For Approval**

| Drawing Number               | Revision | Drawing Title                                                                 | Scale    | Sheet Size |
|------------------------------|----------|-------------------------------------------------------------------------------|----------|------------|
| SZC-SZ0204-XX-000-DRW-100471 | 02       | Rights of Way Plans Overview                                                  | 1:125000 | A1         |
| SZC-SZ0204-XX-000-DRW-100485 | 02       | Rights of Way Key Plan 1                                                      | 1:40000  | A1         |
| SZC-SZ0204-XX-000-DRW-100486 | 02       | Rights of Way Key Plan 2                                                      | 1:40000  | A1         |
| SZC-SZ0704-XX-000-DRW-100513 | 01       | Rights of Way Key Plan 3                                                      | 1:40000  | A1         |
| SZC-SZ0204-XX-000-DRW-100342 | 02       | Main Development Site and Rail Rights of Way Plans - Sheet 1 of 28            | 1:2500   | A1         |
| SZC-SZ0204-XX-000-DRW-100344 | 04       | Main Development Site and Rail Rights of Way Plans - Sheet 2 of 28            | 1:2500   | A1         |
| SZC-SZ0204-XX-000-DRW-100346 | 03       | Main Development Site and Rail Rights of Way Plans - Sheet 3 of 28            | 1:2500   | A1         |
| SZC-SZ0204-XX-000-DRW-100343 | 02       | Main Development Site and Rail Rights of Way Plans - Sheet 4 of 28            | 1:2500   | A1         |
| SZC-SZ0204-XX-000-DRW-100347 | 02       | Main Development Site and Rail Rights of Way Plans - Sheet 5 of 28            | 1:2500   | A1         |
| SZC-SZ0204-XX-000-DRW-100345 | 03       | Main Development Site and Rail Rights of Way Plans - Sheet 6 of 28            | 1:2500   | A1         |
| SZC-SZ0204-XX-000-DRW-100357 | 02       | Main Development Site and Rail Rights of Way Plans - Sheet 7 of 28            | 1:2500   | A1         |
| SZC-SZ0204-XX-000-DRW-100358 | 02       | Main Development Site and Rail Rights of Way Plans - Sheet 8 of 28            | 1:2500   | A1         |
| SZC-SZ0204-XX-000-DRW-100359 | 02       | Main Development Site and Rail Rights of Way Plans - Sheet 9 of 28            | 1:2500   | A1         |
| SZC-SZ0204-XX-000-DRW-100360 | 02       | Main Development Site and Rail Rights of Way Plans - Sheet 10 of 28           | 1:2500   | A1         |
| SZC-SZ0204-XX-000-DRW-100418 | 02       | Sports Facilities Rights of Way Plans - Sheet 11 of 28                        | 1:2500   | A1         |
| SZC-SZ0204-XX-000-DRW-100483 | 02       | Fen Meadow (Halesworth) Rights of Way Plans - Sheet 12 of 28                  | 1:2500   | A1         |
| SZC-SZ0204-XX-000-DRW-100417 | 02       | Fen Meadow (Benhall) Rights of Way Plans - Sheet 13 of 28                     | 1:2500   | A1         |
| SZC-SZ0204-XX-000-DRW-100419 | 02       | Marsh Harrier Habitat Rights of Way Plans - Sheet 14 of 28                    | 1:2500   | A1         |
| SZC-SZ0204-XX-000-DRW-100334 | 03       | Northern Park and Ride Rights of Way Plans - Sheet 15 of 28                   | 1:2500   | A1         |
| SZC-SZ0204-XX-000-DRW-100335 | 02       | Southern Park and Ride Rights of Way Plans - Sheet 16 of 28                   | 1:2500   | A1         |
| SZC-SZ0204-XX-000-DRW-100336 | 04       | Two Village Bypass Rights of Way Plans - Sheet 17 of 28                       | 1:2500   | A1         |
| SZC-SZ0204-XX-000-DRW-100337 | 04       | Two Village Bypass Rights of Way Plans - Sheet 18 of 28                       | 1:2500   | A1         |
| SZC-SZ0204-XX-000-DRW-100338 | 02       | Sizewell Link Road Rights of Way Plans - Sheet 19 of 28                       | 1:2500   | A1         |
| SZC-SZ0204-XX-000-DRW-100339 | 03       | Sizewell Link Road Rights of Way Plans - Sheet 20 of 28                       | 1:2500   | A1         |
| SZC-SZ0204-XX-000-DRW-100340 | 03       | Sizewell Link Road Rights of Way Plans - Sheet 21 of 28                       | 1:2500   | A1         |
| SZC-SZ0204-XX-000-DRW-100341 | 03       | Sizewell Link Road Rights of Way Plans - Sheet 22 of 28                       | 1:2500   | A1         |
| SZC-SZ0204-XX-000-DRW-100354 | 02       | Freight Management Facility Rights of Way Plans - Sheet 23 of 28              | 1:2500   | A1         |
| SZC-SZ0204-XX-000-DRW-100348 | 02       | Yoxford Roundabout Rights of Way Plans - Sheet 24 of 28                       | 1:1250   | A1         |
| SZC-SZ0204-XX-000-DRW-100353 | 02       | A12/B1119 Junction at Saxmundham Rights of Way Plans - Sheet 25 of 28         | 1:1250   | A1         |
| SZC-SZ0204-XX-000-DRW-100350 | 02       | A1094/B1069 Junction South of Knodishall Rights of Way Plans - Sheet 26 of 28 | 1:2500   | A1         |