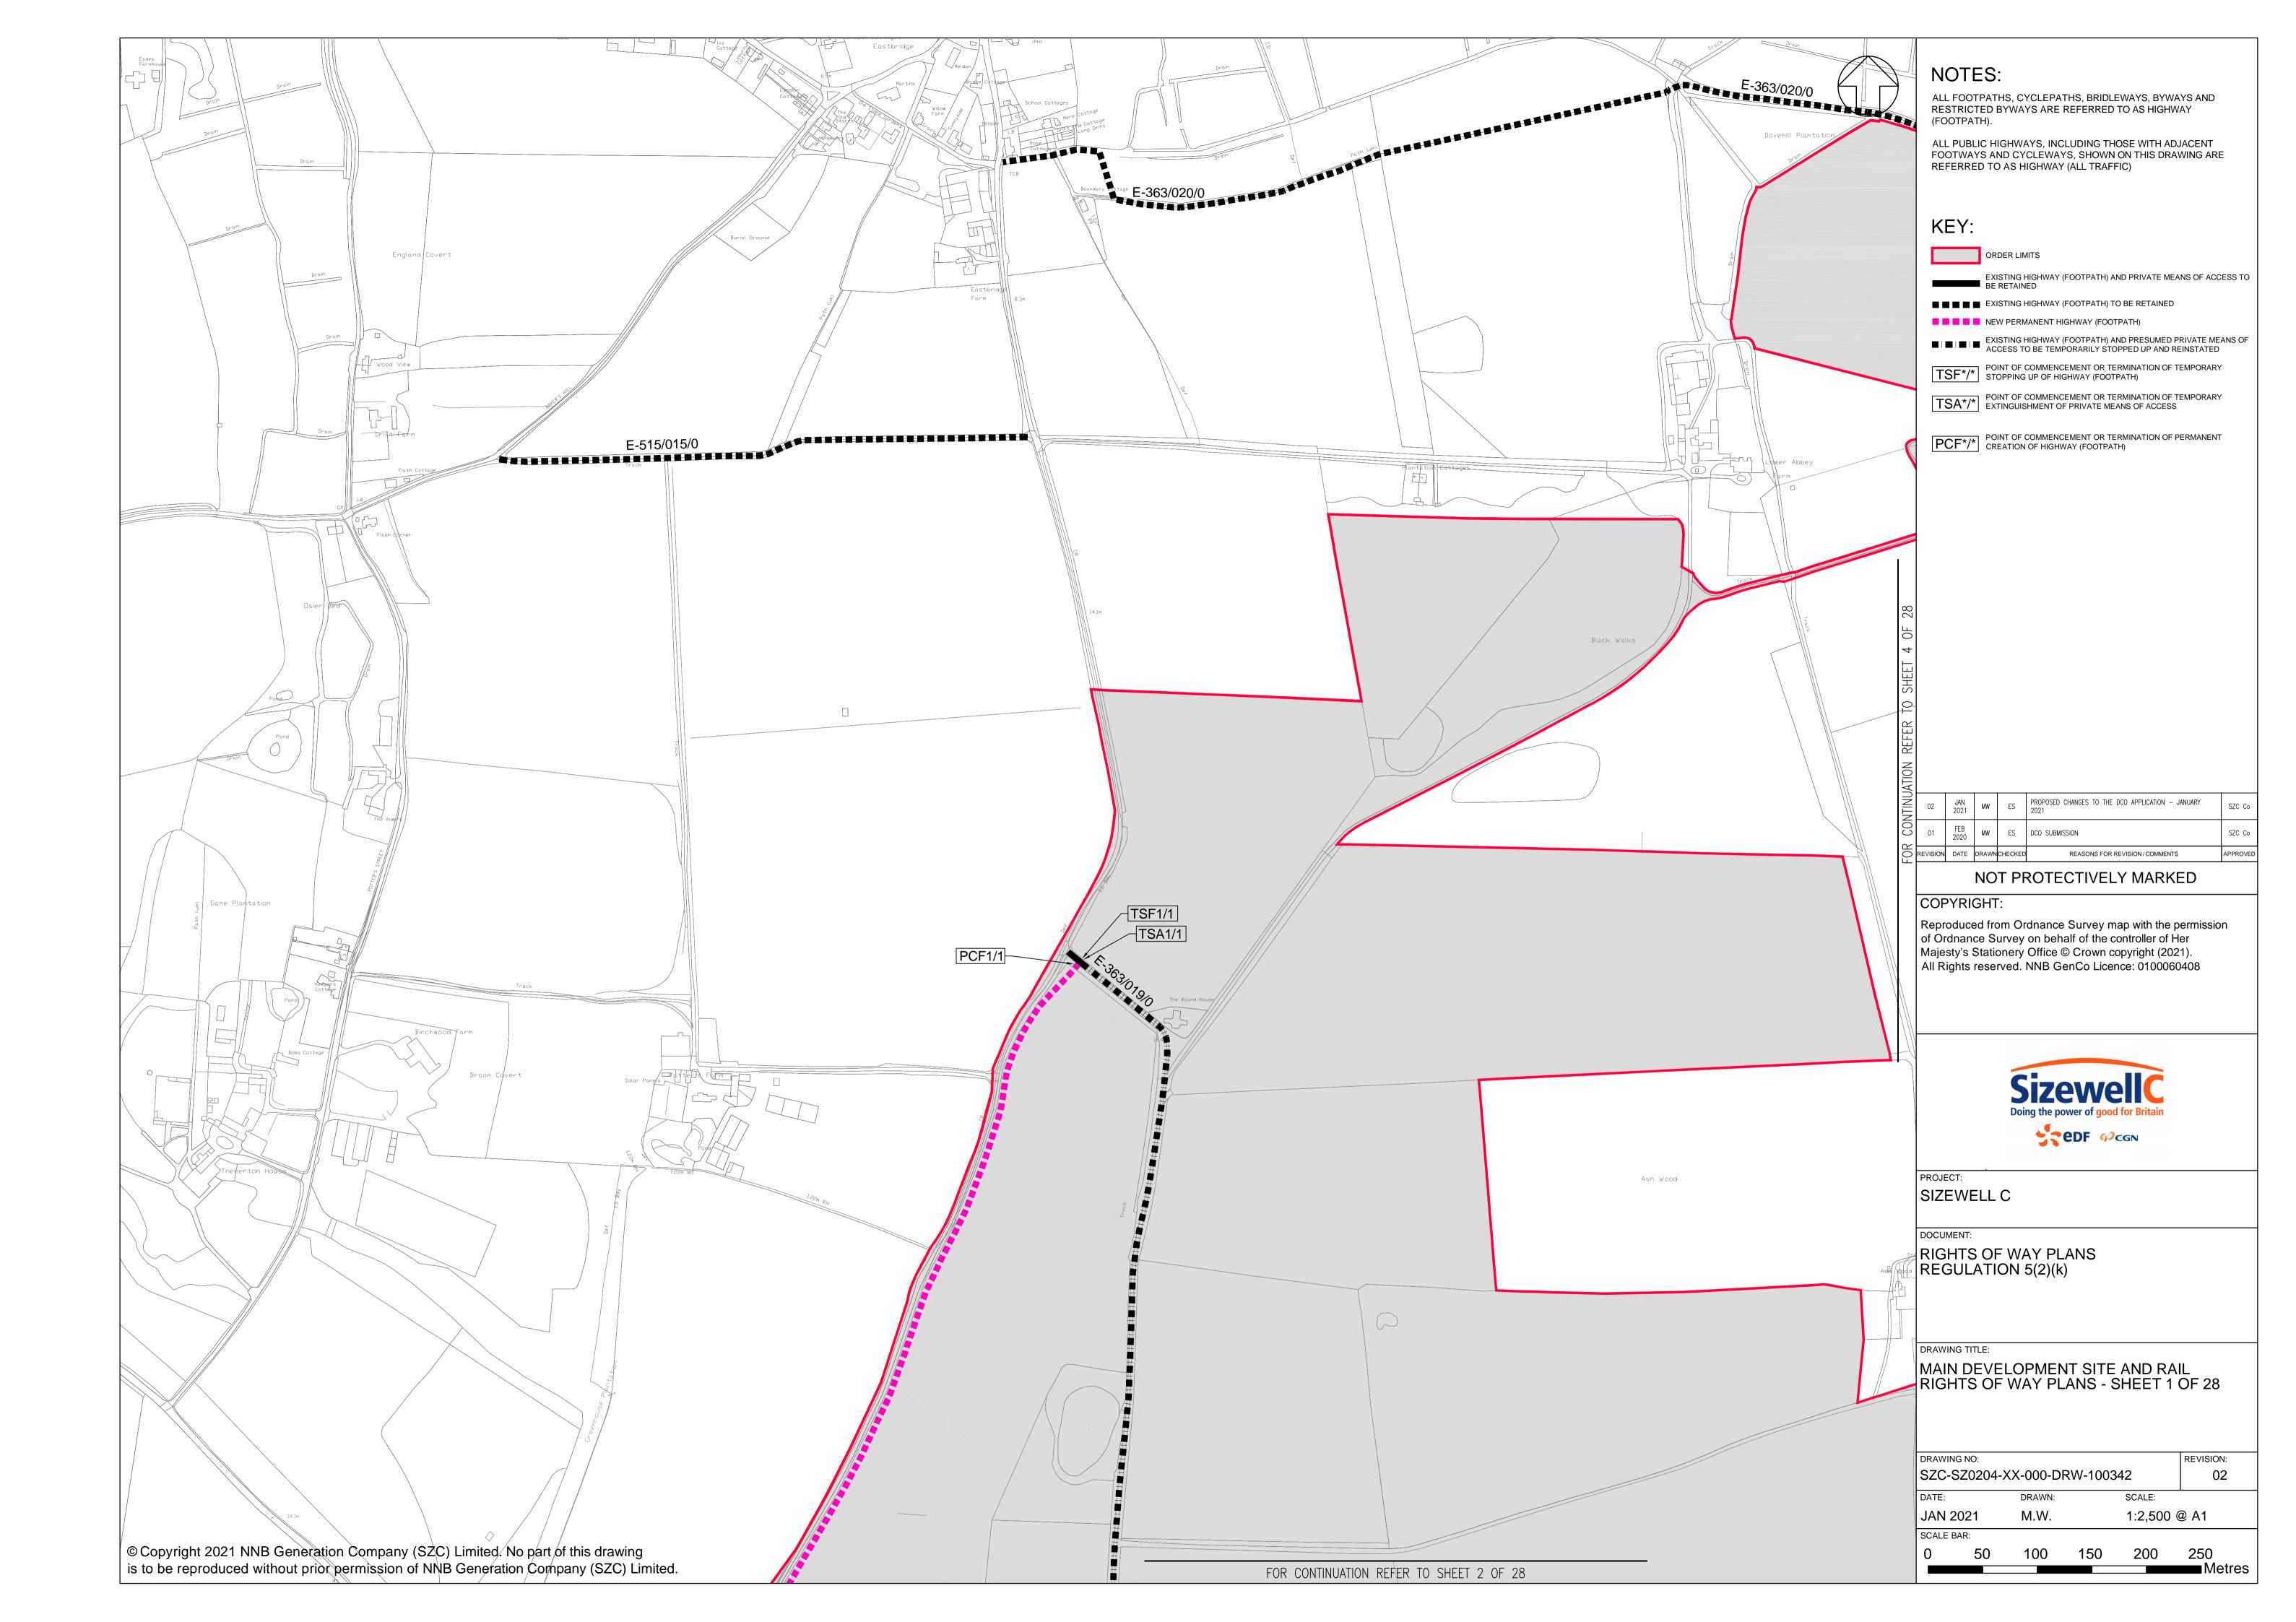

## **Access and Public Rights of Way Plans – For Approval**

| Drawing Number               | Revision | Drawing Title                                                                 | Scale    | Sheet Size |
|------------------------------|----------|-------------------------------------------------------------------------------|----------|------------|
| SZC-SZ0204-XX-000-DRW-100471 | 02       | Rights of Way Plans Overview                                                  | 1:125000 | A1         |
| SZC-SZ0204-XX-000-DRW-100485 | 02       | Rights of Way Key Plan 1                                                      | 1:40000  | A1         |
| SZC-SZ0204-XX-000-DRW-100486 | 02       | Rights of Way Key Plan 2                                                      | 1:40000  | A1         |
| SZC-SZ0704-XX-000-DRW-100513 | 01       | Rights of Way Key Plan 3                                                      | 1:40000  | A1         |
| SZC-SZ0204-XX-000-DRW-100342 | 02       | Main Development Site and Rail Rights of Way Plans - Sheet 1 of 28            | 1:2500   | A1         |
| SZC-SZ0204-XX-000-DRW-100344 | 04       | Main Development Site and Rail Rights of Way Plans - Sheet 2 of 28            | 1:2500   | A1         |
| SZC-SZ0204-XX-000-DRW-100346 | 03       | Main Development Site and Rail Rights of Way Plans - Sheet 3 of 28            | 1:2500   | A1         |
| SZC-SZ0204-XX-000-DRW-100343 | 02       | Main Development Site and Rail Rights of Way Plans - Sheet 4 of 28            | 1:2500   | A1         |
| SZC-SZ0204-XX-000-DRW-100347 | 02       | Main Development Site and Rail Rights of Way Plans - Sheet 5 of 28            | 1:2500   | A1         |
| SZC-SZ0204-XX-000-DRW-100345 | 03       | Main Development Site and Rail Rights of Way Plans - Sheet 6 of 28            | 1:2500   | A1         |
| SZC-SZ0204-XX-000-DRW-100357 | 02       | Main Development Site and Rail Rights of Way Plans - Sheet 7 of 28            | 1:2500   | A1         |
| SZC-SZ0204-XX-000-DRW-100358 | 02       | Main Development Site and Rail Rights of Way Plans - Sheet 8 of 28            | 1:2500   | A1         |
| SZC-SZ0204-XX-000-DRW-100359 | 02       | Main Development Site and Rail Rights of Way Plans - Sheet 9 of 28            | 1:2500   | A1         |
| SZC-SZ0204-XX-000-DRW-100360 | 02       | Main Development Site and Rail Rights of Way Plans - Sheet 10 of 28           | 1:2500   | A1         |
| SZC-SZ0204-XX-000-DRW-100418 | 02       | Sports Facilities Rights of Way Plans - Sheet 11 of 28                        | 1:2500   | A1         |
| SZC-SZ0204-XX-000-DRW-100483 | 02       | Fen Meadow (Halesworth) Rights of Way Plans - Sheet 12 of 28                  | 1:2500   | A1         |
| SZC-SZ0204-XX-000-DRW-100417 | 02       | Fen Meadow (Benhall) Rights of Way Plans - Sheet 13 of 28                     | 1:2500   | A1         |
| SZC-SZ0204-XX-000-DRW-100419 | 02       | Marsh Harrier Habitat Rights of Way Plans - Sheet 14 of 28                    | 1:2500   | A1         |
| SZC-SZ0204-XX-000-DRW-100334 | 03       | Northern Park and Ride Rights of Way Plans - Sheet 15 of 28                   | 1:2500   | A1         |
| SZC-SZ0204-XX-000-DRW-100335 | 02       | Southern Park and Ride Rights of Way Plans - Sheet 16 of 28                   | 1:2500   | A1         |
| SZC-SZ0204-XX-000-DRW-100336 | 04       | Two Village Bypass Rights of Way Plans - Sheet 17 of 28                       | 1:2500   | A1         |
| SZC-SZ0204-XX-000-DRW-100337 | 04       | Two Village Bypass Rights of Way Plans - Sheet 18 of 28                       | 1:2500   | A1         |
| SZC-SZ0204-XX-000-DRW-100338 | 02       | Sizewell Link Road Rights of Way Plans - Sheet 19 of 28                       | 1:2500   | A1         |
| SZC-SZ0204-XX-000-DRW-100339 | 03       | Sizewell Link Road Rights of Way Plans - Sheet 20 of 28                       | 1:2500   | A1         |
| SZC-SZ0204-XX-000-DRW-100340 | 03       | Sizewell Link Road Rights of Way Plans - Sheet 21 of 28                       | 1:2500   | A1         |
| SZC-SZ0204-XX-000-DRW-100341 | 03       | Sizewell Link Road Rights of Way Plans - Sheet 22 of 28                       | 1:2500   | A1         |
| SZC-SZ0204-XX-000-DRW-100354 | 02       | Freight Management Facility Rights of Way Plans - Sheet 23 of 28              | 1:2500   | A1         |
| SZC-SZ0204-XX-000-DRW-100348 | 02       | Yoxford Roundabout Rights of Way Plans - Sheet 24 of 28                       | 1:1250   | A1         |
| SZC-SZ0204-XX-000-DRW-100353 | 02       | A12/B1119 Junction at Saxmundham Rights of Way Plans - Sheet 25 of 28         | 1:1250   | A1         |
| SZC-SZ0204-XX-000-DRW-100350 | 02       | A1094/B1069 Junction South of Knodishall Rights of Way Plans - Sheet 26 of 28 | 1:2500   | A1         |

### **Access and Public Rights of Way Plans For Approval – Revisions Schedule**

| Drawing Number               | Revision | Drawing Title                                                       | Amendments                                                                   |
|------------------------------|----------|---------------------------------------------------------------------|------------------------------------------------------------------------------|
| SZC-SZ0204-XX-000-DRW-100471 | 02       | Rights of Way Plans Overview                                        | No change.                                                                   |
| SZC-SZ0204-XX-000-DRW-100485 | 02       | Rights of Way Key Plan 1                                            | No change.                                                                   |
| SZC-SZ0204-XX-000-DRW-100486 | 02       | Rights of Way Key Plan 2                                            | No change.                                                                   |
| SZC-SZ0704-XX-000-DRW-100513 | 01       | Rights of Way Key Plan 3                                            | No change.                                                                   |
| SZC-SZ0204-XX-000-DRW-100342 | 02       | Main Development Site and Rail Rights of Way Plans - Sheet 1 of 28  | No change.                                                                   |
| SZC-SZ0204-XX-000-DRW-100344 | 04       | Main Development Site and Rail Rights of Way Plans - Sheet 2 of 28  | Revision to correct errors and ensure consistency across all relevant plans. |
| SZC-SZ0204-XX-000-DRW-100346 | 03       | Main Development Site and Rail Rights of Way Plans - Sheet 3 of 28  | Revision to correct errors and ensure consistency across all relevant plans. |
| SZC-SZ0204-XX-000-DRW-100343 | 02       | Main Development Site and Rail Rights of Way Plans - Sheet 4 of 28  | No change.                                                                   |
| SZC-SZ0204-XX-000-DRW-100347 | 02       | Main Development Site and Rail Rights of Way Plans - Sheet 5 of 28  | No change.                                                                   |
| SZC-SZ0204-XX-000-DRW-100345 | 03       | Main Development Site and Rail Rights of Way Plans - Sheet 6 of 28  | No change.                                                                   |
| SZC-SZ0204-XX-000-DRW-100357 | 02       | Main Development Site and Rail Rights of Way Plans - Sheet 7 of 28  | No change.                                                                   |
| SZC-SZ0204-XX-000-DRW-100358 | 02       | Main Development Site and Rail Rights of Way Plans - Sheet 8 of 28  | No change.                                                                   |
| SZC-SZ0204-XX-000-DRW-100359 | 02       | Main Development Site and Rail Rights of Way Plans - Sheet 9 of 28  | No change.                                                                   |
| SZC-SZ0204-XX-000-DRW-100360 | 02       | Main Development Site and Rail Rights of Way Plans - Sheet 10 of 28 | No change.                                                                   |
| SZC-SZ0204-XX-000-DRW-100418 | 02       | Sports Facilities Rights of Way Plans - Sheet 11 of 28              | No change.                                                                   |
| SZC-SZ0204-XX-000-DRW-100483 | 02       | Fen Meadow (Halesworth) Rights of Way Plans - Sheet 12 of 28        | No change.                                                                   |
| SZC-SZ0204-XX-000-DRW-100417 | 02       | Fen Meadow (Benhall) Rights of Way Plans - Sheet 13 of 28           | No change.                                                                   |
| SZC-SZ0204-XX-000-DRW-100419 | 02       | Marsh Harrier Habitat Rights of Way Plans - Sheet 14 of 28          | No change.                                                                   |
| SZC-SZ0204-XX-000-DRW-100334 | 03       | Northern Park and Ride Rights of Way Plans - Sheet 15 of 28         | Revision to labelling of NMU routes to correct errors.                       |
| SZC-SZ0204-XX-000-DRW-100335 | 02       | Southern Park and Ride Rights of Way Plans - Sheet 16 of 28         | No change.                                                                   |
| SZC-SZ0204-XX-000-DRW-100336 | 04       | Two Village Bypass Rights of Way Plans - Sheet 17 of 28             | No change.                                                                   |
| SZC-SZ0204-XX-000-DRW-100337 | 04       | Two Village Bypass Rights of Way Plans - Sheet 18 of 28             | Revision to correct errors and ensure consistency across all plans.          |