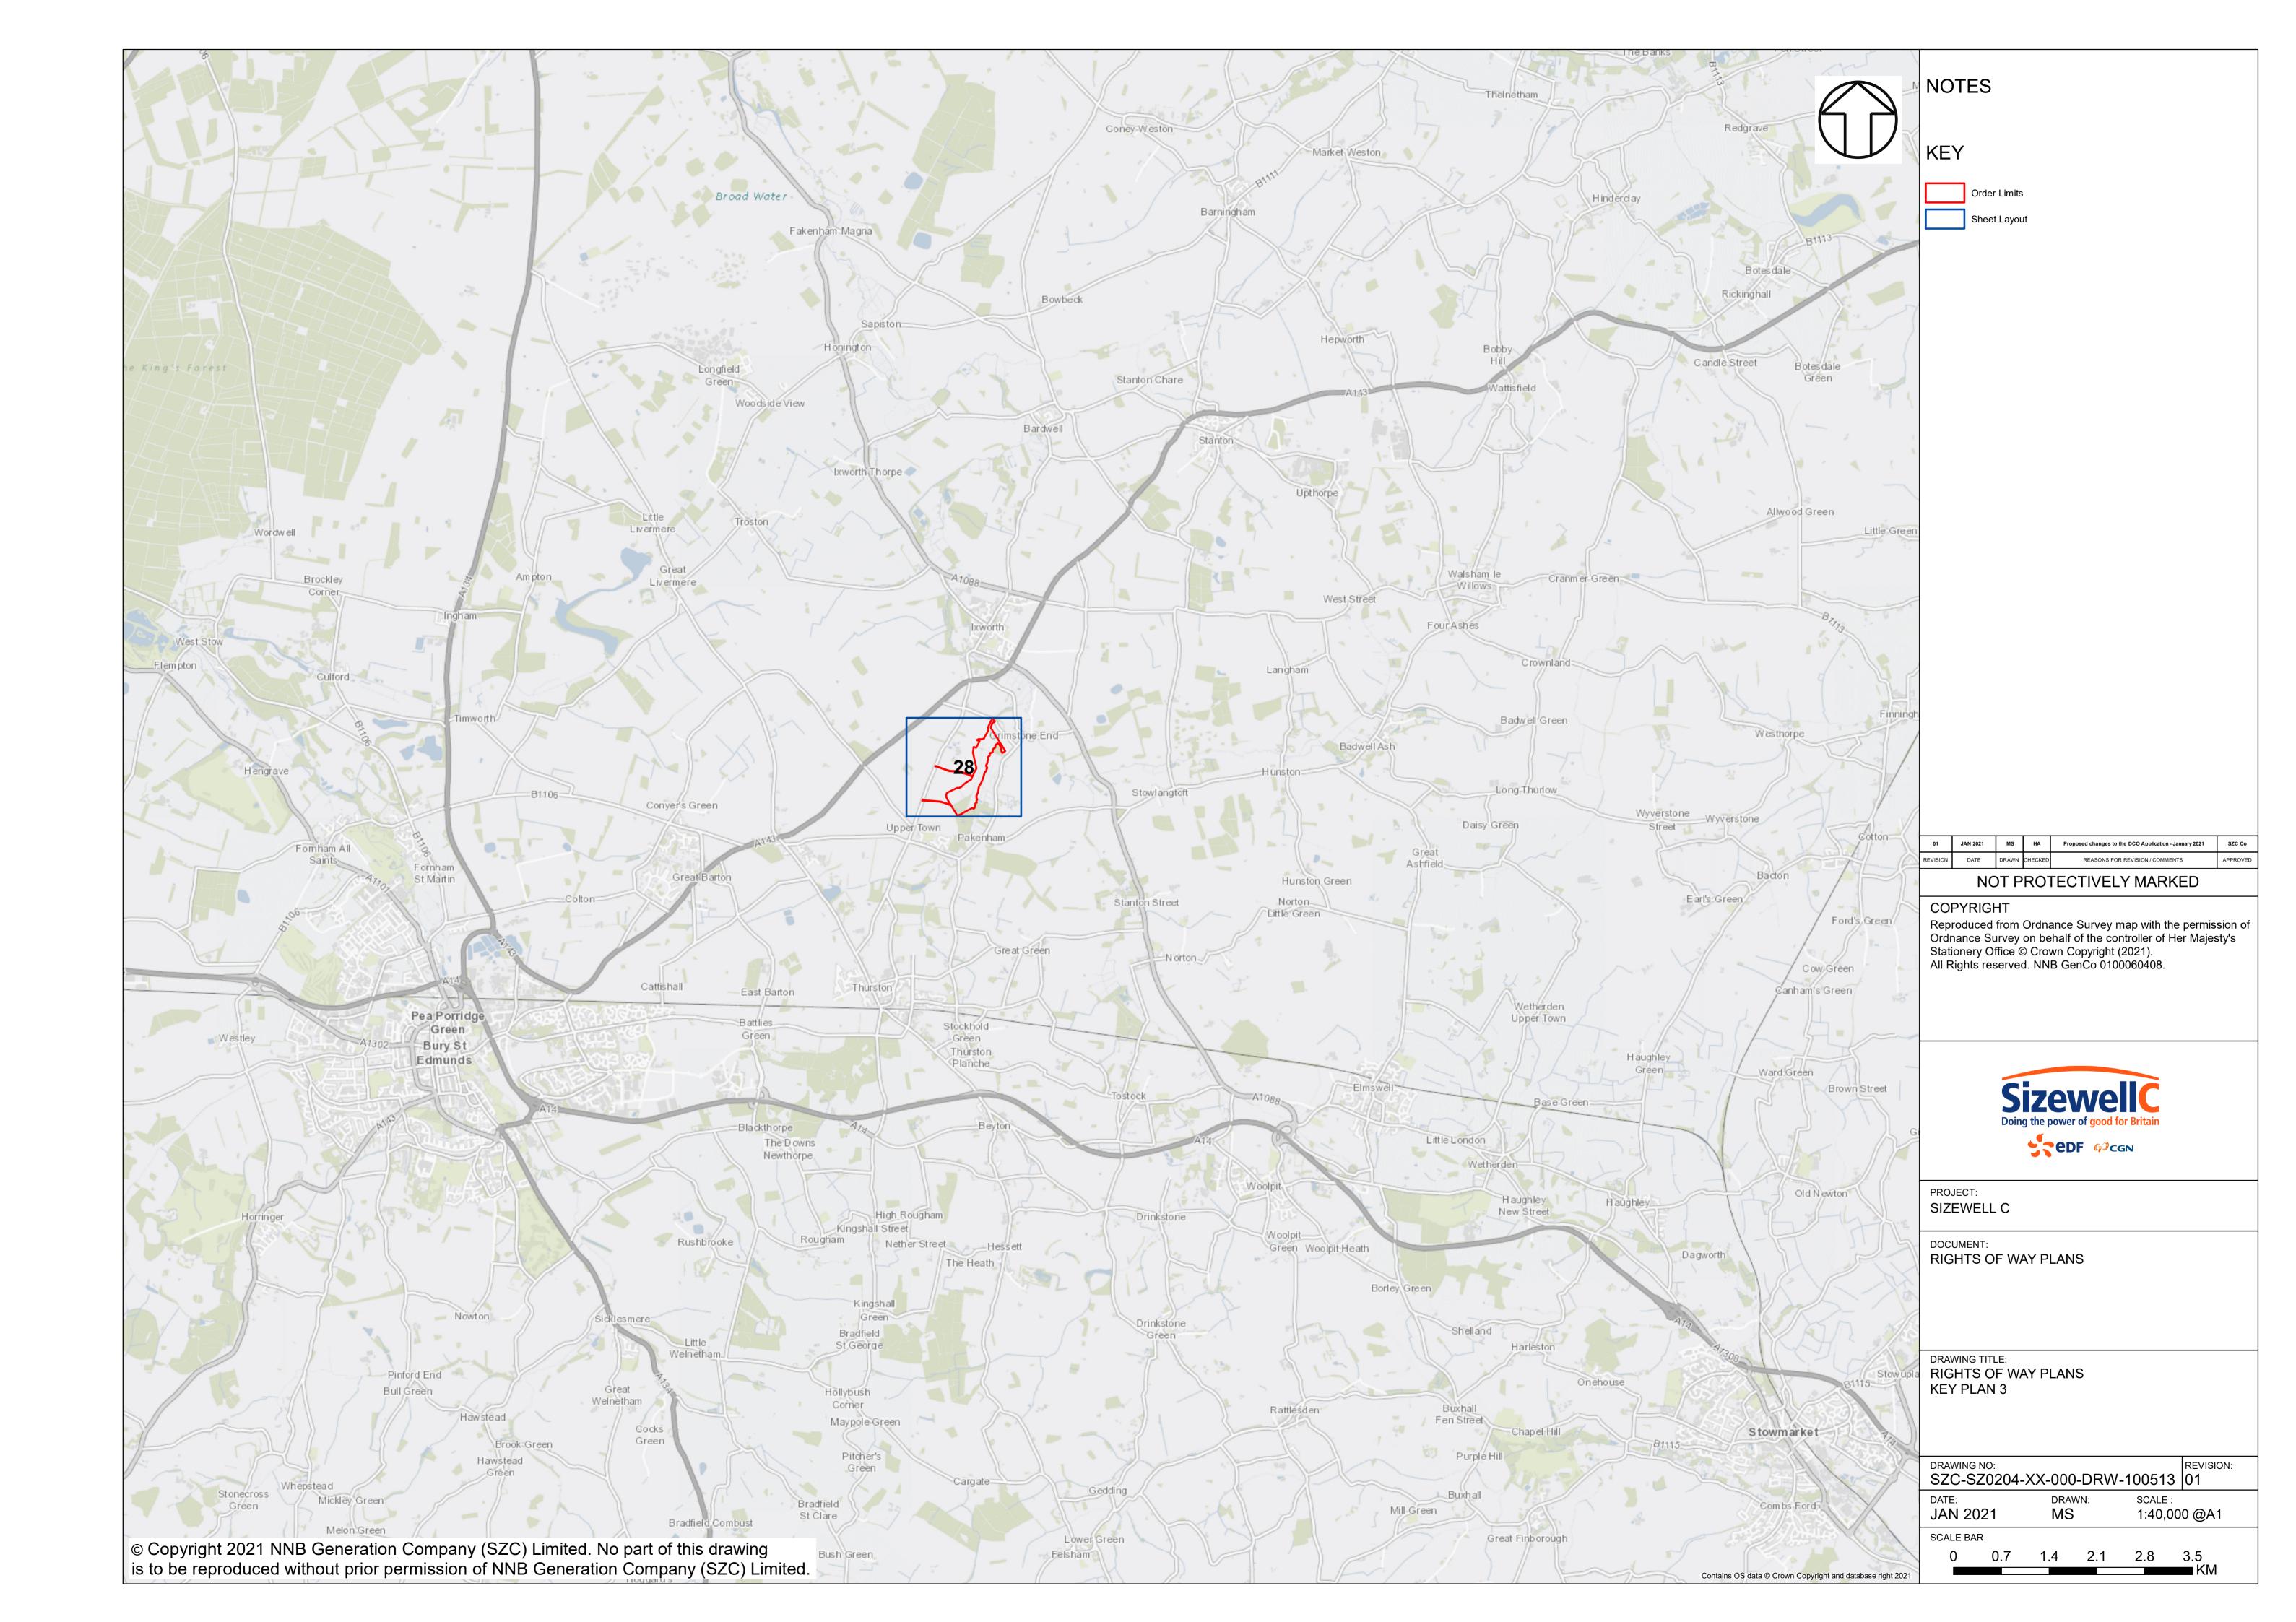

## **Access and Public Rights of Way Plans – For Approval**

| Drawing Number               | Revision | Drawing Title                                                                 | Scale    | Sheet Size |
|------------------------------|----------|-------------------------------------------------------------------------------|----------|------------|
| SZC-SZ0204-XX-000-DRW-100471 | 02       | Rights of Way Plans Overview                                                  | 1:125000 | A1         |
| SZC-SZ0204-XX-000-DRW-100485 | 02       | Rights of Way Key Plan 1                                                      | 1:40000  | A1         |
| SZC-SZ0204-XX-000-DRW-100486 | 02       | Rights of Way Key Plan 2                                                      | 1:40000  | A1         |
| SZC-SZ0704-XX-000-DRW-100513 | 01       | Rights of Way Key Plan 3                                                      | 1:40000  | A1         |
| SZC-SZ0204-XX-000-DRW-100342 | 02       | Main Development Site and Rail Rights of Way Plans - Sheet 1 of 28            | 1:2500   | A1         |
| SZC-SZ0204-XX-000-DRW-100344 | 04       | Main Development Site and Rail Rights of Way Plans - Sheet 2 of 28            | 1:2500   | A1         |
| SZC-SZ0204-XX-000-DRW-100346 | 03       | Main Development Site and Rail Rights of Way Plans - Sheet 3 of 28            | 1:2500   | A1         |
| SZC-SZ0204-XX-000-DRW-100343 | 02       | Main Development Site and Rail Rights of Way Plans - Sheet 4 of 28            | 1:2500   | A1         |
| SZC-SZ0204-XX-000-DRW-100347 | 02       | Main Development Site and Rail Rights of Way Plans - Sheet 5 of 28            | 1:2500   | A1         |
| SZC-SZ0204-XX-000-DRW-100345 | 03       | Main Development Site and Rail Rights of Way Plans - Sheet 6 of 28            | 1:2500   | A1         |
| SZC-SZ0204-XX-000-DRW-100357 | 02       | Main Development Site and Rail Rights of Way Plans - Sheet 7 of 28            | 1:2500   | A1         |
| SZC-SZ0204-XX-000-DRW-100358 | 02       | Main Development Site and Rail Rights of Way Plans - Sheet 8 of 28            | 1:2500   | A1         |
| SZC-SZ0204-XX-000-DRW-100359 | 02       | Main Development Site and Rail Rights of Way Plans - Sheet 9 of 28            | 1:2500   | A1         |
| SZC-SZ0204-XX-000-DRW-100360 | 02       | Main Development Site and Rail Rights of Way Plans - Sheet 10 of 28           | 1:2500   | A1         |
| SZC-SZ0204-XX-000-DRW-100418 | 02       | Sports Facilities Rights of Way Plans - Sheet 11 of 28                        | 1:2500   | A1         |
| SZC-SZ0204-XX-000-DRW-100483 | 02       | Fen Meadow (Halesworth) Rights of Way Plans - Sheet 12 of 28                  | 1:2500   | A1         |
| SZC-SZ0204-XX-000-DRW-100417 | 02       | Fen Meadow (Benhall) Rights of Way Plans - Sheet 13 of 28                     | 1:2500   | A1         |
| SZC-SZ0204-XX-000-DRW-100419 | 02       | Marsh Harrier Habitat Rights of Way Plans - Sheet 14 of 28                    | 1:2500   | A1         |
| SZC-SZ0204-XX-000-DRW-100334 | 03       | Northern Park and Ride Rights of Way Plans - Sheet 15 of 28                   | 1:2500   | A1         |
| SZC-SZ0204-XX-000-DRW-100335 | 02       | Southern Park and Ride Rights of Way Plans - Sheet 16 of 28                   | 1:2500   | A1         |
| SZC-SZ0204-XX-000-DRW-100336 | 04       | Two Village Bypass Rights of Way Plans - Sheet 17 of 28                       | 1:2500   | A1         |
| SZC-SZ0204-XX-000-DRW-100337 | 04       | Two Village Bypass Rights of Way Plans - Sheet 18 of 28                       | 1:2500   | A1         |
| SZC-SZ0204-XX-000-DRW-100338 | 02       | Sizewell Link Road Rights of Way Plans - Sheet 19 of 28                       | 1:2500   | A1         |
| SZC-SZ0204-XX-000-DRW-100339 | 03       | Sizewell Link Road Rights of Way Plans - Sheet 20 of 28                       | 1:2500   | A1         |
| SZC-SZ0204-XX-000-DRW-100340 | 03       | Sizewell Link Road Rights of Way Plans - Sheet 21 of 28                       | 1:2500   | A1         |
| SZC-SZ0204-XX-000-DRW-100341 | 03       | Sizewell Link Road Rights of Way Plans - Sheet 22 of 28                       | 1:2500   | A1         |
| SZC-SZ0204-XX-000-DRW-100354 | 02       | Freight Management Facility Rights of Way Plans - Sheet 23 of 28              | 1:2500   | A1         |
| SZC-SZ0204-XX-000-DRW-100348 | 02       | Yoxford Roundabout Rights of Way Plans - Sheet 24 of 28                       | 1:1250   | A1         |
| SZC-SZ0204-XX-000-DRW-100353 | 02       | A12/B1119 Junction at Saxmundham Rights of Way Plans - Sheet 25 of 28         | 1:1250   | A1         |
| SZC-SZ0204-XX-000-DRW-100350 | 02       | A1094/B1069 Junction South of Knodishall Rights of Way Plans - Sheet 26 of 28 | 1:2500   | A1         |

### **Access and Public Rights of Way Plans – For Approval**

| Drawing Number               | Revision | Drawing Title                                                               | Scale  | Sheet Size |
|------------------------------|----------|-----------------------------------------------------------------------------|--------|------------|
| SZC-SZ0204-XX-000-DRW-100352 | 02       | A12 / A144 Junction South of Bramfield Rights of Way Plans - Sheet 27 of 28 | 1:1250 | A1         |
| SZC-SZ0704-XX-000-DRW-100355 | 01       | Pakenham Fen Meadow Rights of Way Plans - Sheet 28 of 28                    | 1:5000 | A1         |