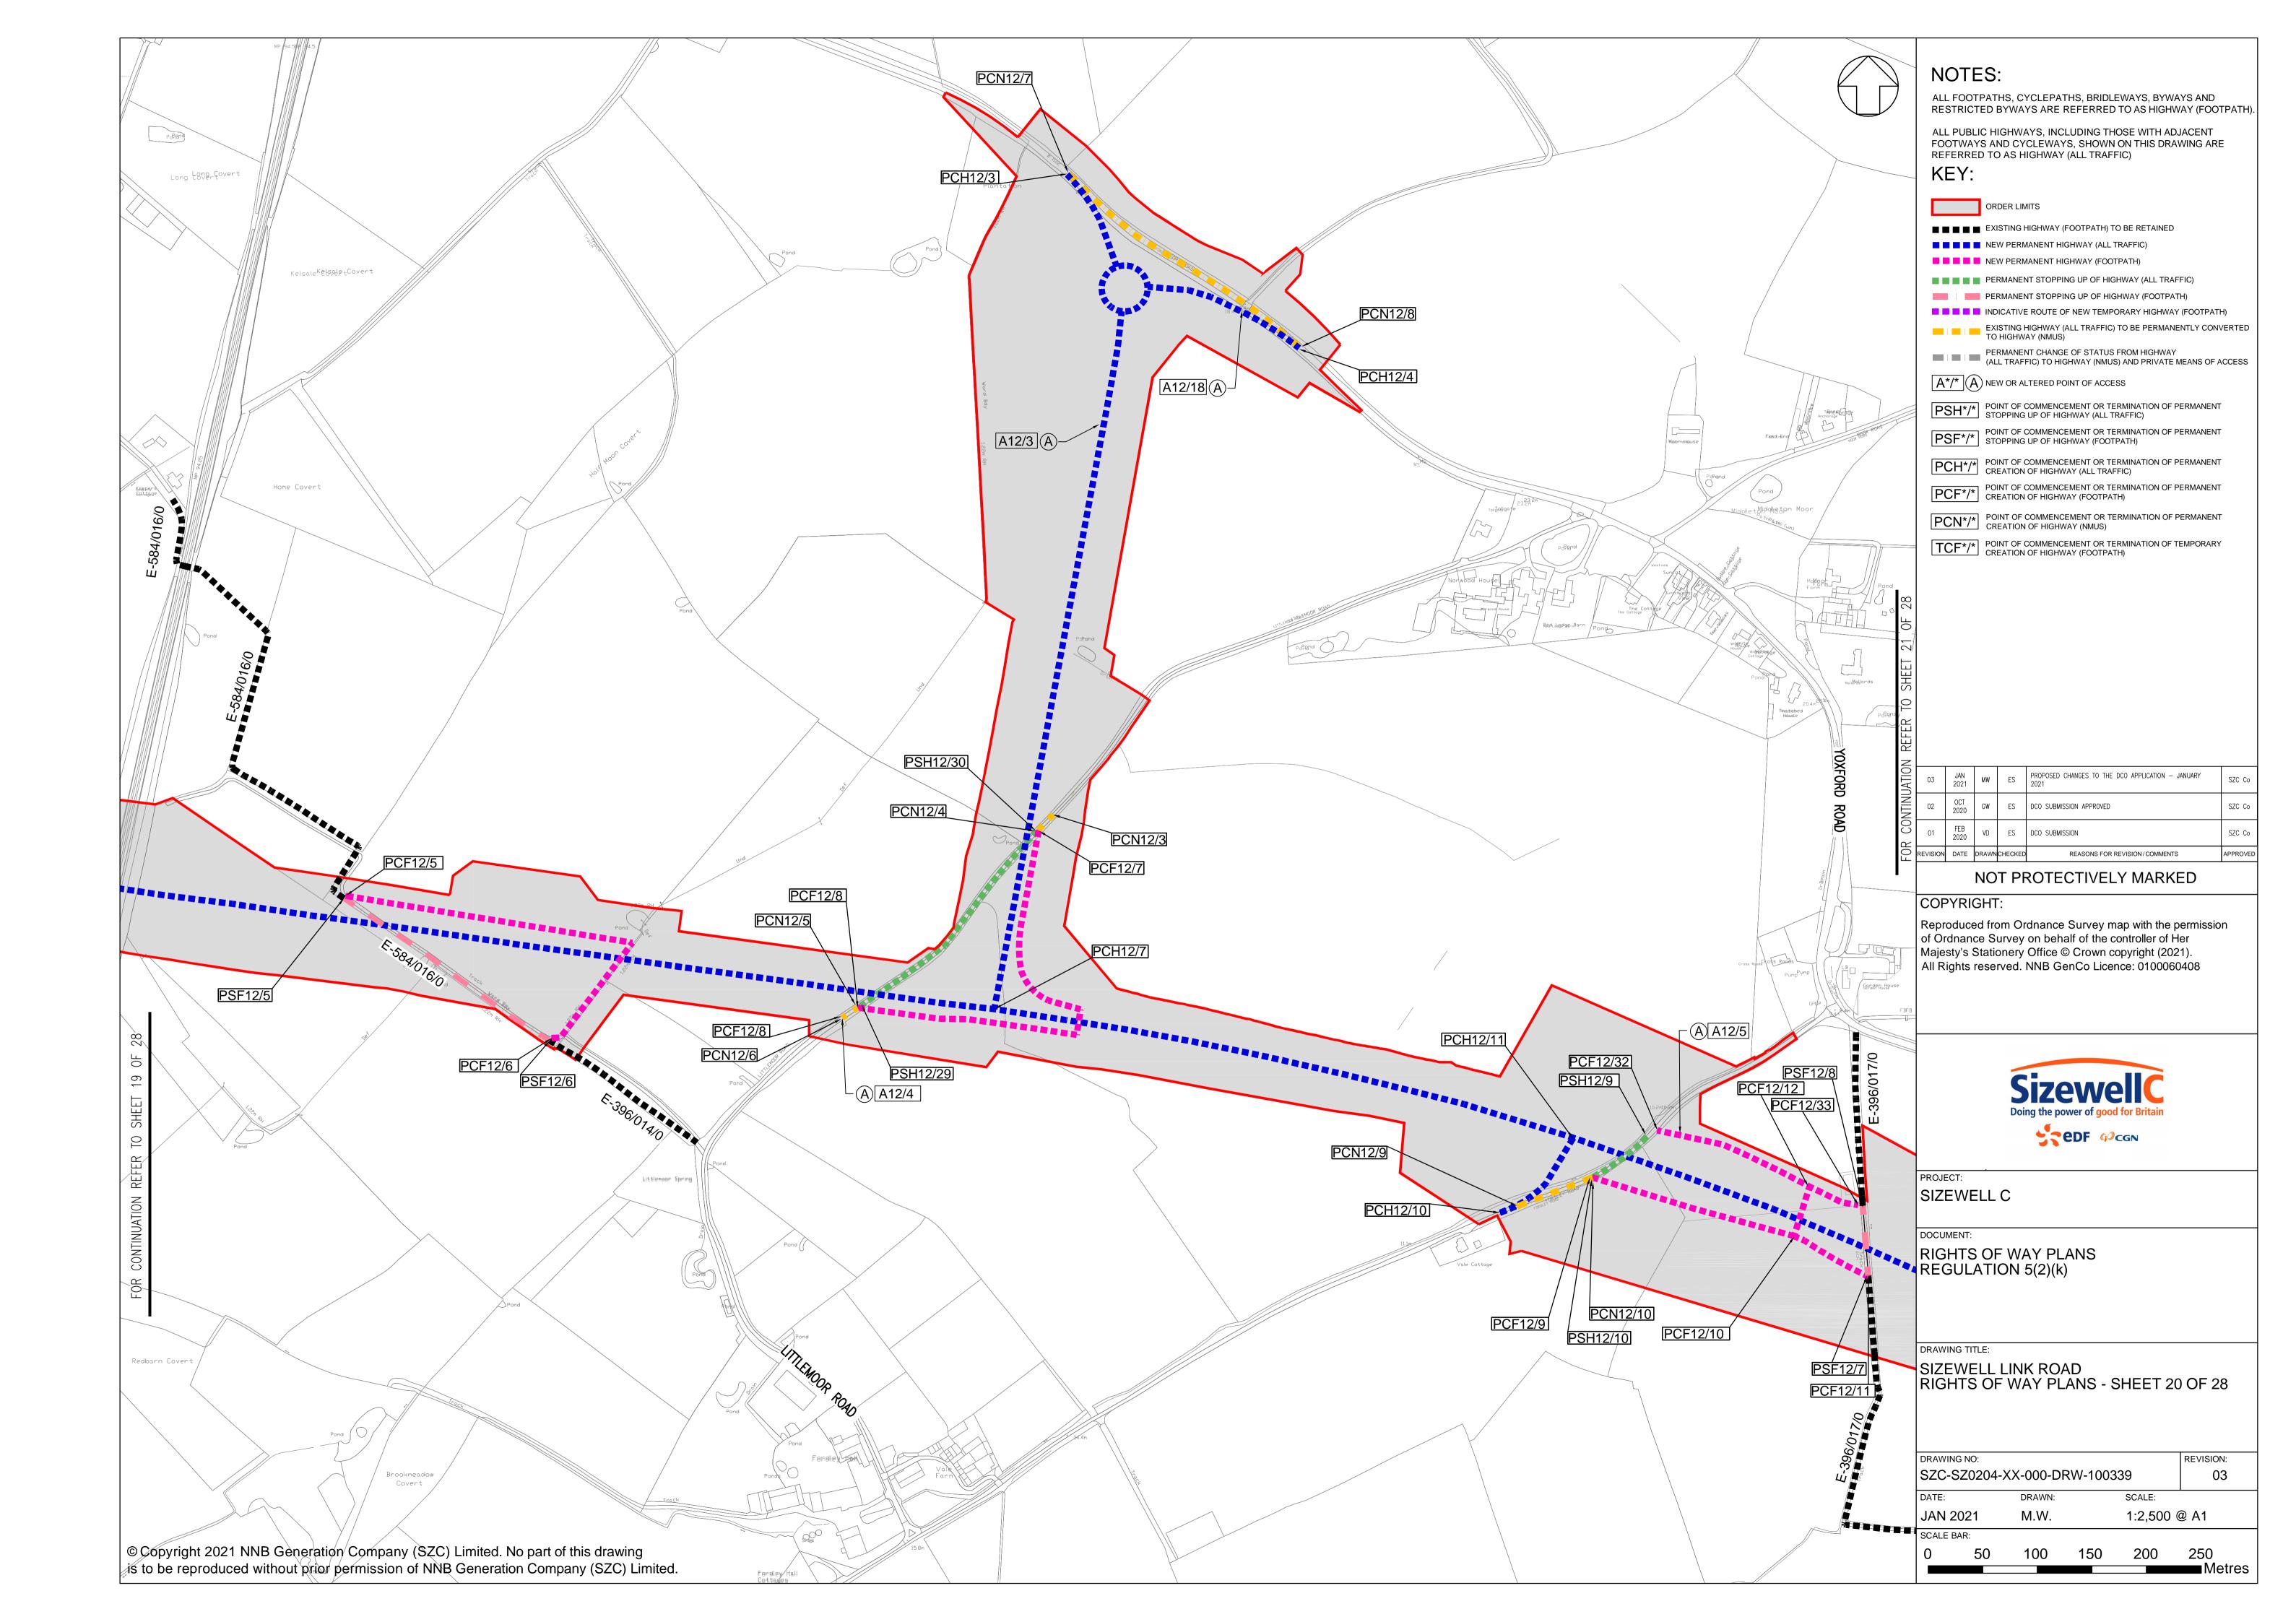

## **Access and Public Rights of Way Plans – For Approval**

| Drawing Number               | Revision | Drawing Title                                                                 | Scale    | Sheet Size |
|------------------------------|----------|-------------------------------------------------------------------------------|----------|------------|
| SZC-SZ0204-XX-000-DRW-100471 | 02       | Rights of Way Plans Overview                                                  | 1:125000 | A1         |
| SZC-SZ0204-XX-000-DRW-100485 | 02       | Rights of Way Key Plan 1                                                      | 1:40000  | A1         |
| SZC-SZ0204-XX-000-DRW-100486 | 02       | Rights of Way Key Plan 2                                                      | 1:40000  | A1         |
| SZC-SZ0704-XX-000-DRW-100513 | 01       | Rights of Way Key Plan 3                                                      | 1:40000  | A1         |
| SZC-SZ0204-XX-000-DRW-100342 | 02       | Main Development Site and Rail Rights of Way Plans - Sheet 1 of 28            | 1:2500   | A1         |
| SZC-SZ0204-XX-000-DRW-100344 | 04       | Main Development Site and Rail Rights of Way Plans - Sheet 2 of 28            | 1:2500   | A1         |
| SZC-SZ0204-XX-000-DRW-100346 | 03       | Main Development Site and Rail Rights of Way Plans - Sheet 3 of 28            | 1:2500   | A1         |
| SZC-SZ0204-XX-000-DRW-100343 | 02       | Main Development Site and Rail Rights of Way Plans - Sheet 4 of 28            | 1:2500   | A1         |
| SZC-SZ0204-XX-000-DRW-100347 | 02       | Main Development Site and Rail Rights of Way Plans - Sheet 5 of 28            | 1:2500   | A1         |
| SZC-SZ0204-XX-000-DRW-100345 | 03       | Main Development Site and Rail Rights of Way Plans - Sheet 6 of 28            | 1:2500   | A1         |
| SZC-SZ0204-XX-000-DRW-100357 | 02       | Main Development Site and Rail Rights of Way Plans - Sheet 7 of 28            | 1:2500   | A1         |
| SZC-SZ0204-XX-000-DRW-100358 | 02       | Main Development Site and Rail Rights of Way Plans - Sheet 8 of 28            | 1:2500   | A1         |
| SZC-SZ0204-XX-000-DRW-100359 | 02       | Main Development Site and Rail Rights of Way Plans - Sheet 9 of 28            | 1:2500   | A1         |
| SZC-SZ0204-XX-000-DRW-100360 | 02       | Main Development Site and Rail Rights of Way Plans - Sheet 10 of 28           | 1:2500   | A1         |
| SZC-SZ0204-XX-000-DRW-100418 | 02       | Sports Facilities Rights of Way Plans - Sheet 11 of 28                        | 1:2500   | A1         |
| SZC-SZ0204-XX-000-DRW-100483 | 02       | Fen Meadow (Halesworth) Rights of Way Plans - Sheet 12 of 28                  | 1:2500   | A1         |
| SZC-SZ0204-XX-000-DRW-100417 | 02       | Fen Meadow (Benhall) Rights of Way Plans - Sheet 13 of 28                     | 1:2500   | A1         |
| SZC-SZ0204-XX-000-DRW-100419 | 02       | Marsh Harrier Habitat Rights of Way Plans - Sheet 14 of 28                    | 1:2500   | A1         |
| SZC-SZ0204-XX-000-DRW-100334 | 03       | Northern Park and Ride Rights of Way Plans - Sheet 15 of 28                   | 1:2500   | A1         |
| SZC-SZ0204-XX-000-DRW-100335 | 02       | Southern Park and Ride Rights of Way Plans - Sheet 16 of 28                   | 1:2500   | A1         |
| SZC-SZ0204-XX-000-DRW-100336 | 04       | Two Village Bypass Rights of Way Plans - Sheet 17 of 28                       | 1:2500   | A1         |
| SZC-SZ0204-XX-000-DRW-100337 | 04       | Two Village Bypass Rights of Way Plans - Sheet 18 of 28                       | 1:2500   | A1         |
| SZC-SZ0204-XX-000-DRW-100338 | 02       | Sizewell Link Road Rights of Way Plans - Sheet 19 of 28                       | 1:2500   | A1         |
| SZC-SZ0204-XX-000-DRW-100339 | 03       | Sizewell Link Road Rights of Way Plans - Sheet 20 of 28                       | 1:2500   | A1         |
| SZC-SZ0204-XX-000-DRW-100340 | 03       | Sizewell Link Road Rights of Way Plans - Sheet 21 of 28                       | 1:2500   | A1         |
| SZC-SZ0204-XX-000-DRW-100341 | 03       | Sizewell Link Road Rights of Way Plans - Sheet 22 of 28                       | 1:2500   | A1         |
| SZC-SZ0204-XX-000-DRW-100354 | 02       | Freight Management Facility Rights of Way Plans - Sheet 23 of 28              | 1:2500   | A1         |
| SZC-SZ0204-XX-000-DRW-100348 | 02       | Yoxford Roundabout Rights of Way Plans - Sheet 24 of 28                       | 1:1250   | A1         |
| SZC-SZ0204-XX-000-DRW-100353 | 02       | A12/B1119 Junction at Saxmundham Rights of Way Plans - Sheet 25 of 28         | 1:1250   | A1         |
| SZC-SZ0204-XX-000-DRW-100350 | 02       | A1094/B1069 Junction South of Knodishall Rights of Way Plans - Sheet 26 of 28 | 1:2500   | A1         |

### **Access and Public Rights of Way Plans For Approval – Revisions Schedule**

| Drawing Number               | Revision | Drawing Title                                                                 | Amendments |
|------------------------------|----------|-------------------------------------------------------------------------------|------------|
| SZC-SZ0204-XX-000-DRW-100338 | 02       | Sizewell Link Road Rights of Way Plans - Sheet 19 of 28                       | No change. |
| SZC-SZ0204-XX-000-DRW-100339 | 03       | Sizewell Link Road Rights of Way Plans - Sheet 20 of 28                       | No change. |
| SZC-SZ0204-XX-000-DRW-100340 | 03       | Sizewell Link Road Rights of Way Plans - Sheet 21 of 28                       | No change. |
| SZC-SZ0204-XX-000-DRW-100341 | 03       | Sizewell Link Road Rights of Way Plans - Sheet 22 of 28                       | No change. |
| SZC-SZ0204-XX-000-DRW-100354 | 02       | Freight Management Facility Rights of Way Plans - Sheet 23 of 28              | No change. |
| SZC-SZ0204-XX-000-DRW-100348 | 02       | Yoxford Roundabout Rights of Way Plans - Sheet 24 of 28                       | No change. |
| SZC-SZ0204-XX-000-DRW-100353 | 02       | A12/B1119 Junction at Saxmundham Rights of Way Plans - Sheet 25 of 28         | No change. |
| SZC-SZ0204-XX-000-DRW-100350 | 02       | A1094/B1069 Junction South of Knodishall Rights of Way Plans - Sheet 26 of 28 | No change. |
| SZC-SZ0204-XX-000-DRW-100352 | 02       | A12 / A144 Junction South of Bramfield Rights of Way Plans - Sheet 27 of 28   | No change. |
| SZC-SZ0704-XX-000-DRW-100355 | 01       | Pakenham Fen Meadow Rights of Way Plans - Sheet 28 of 28                      | No change. |