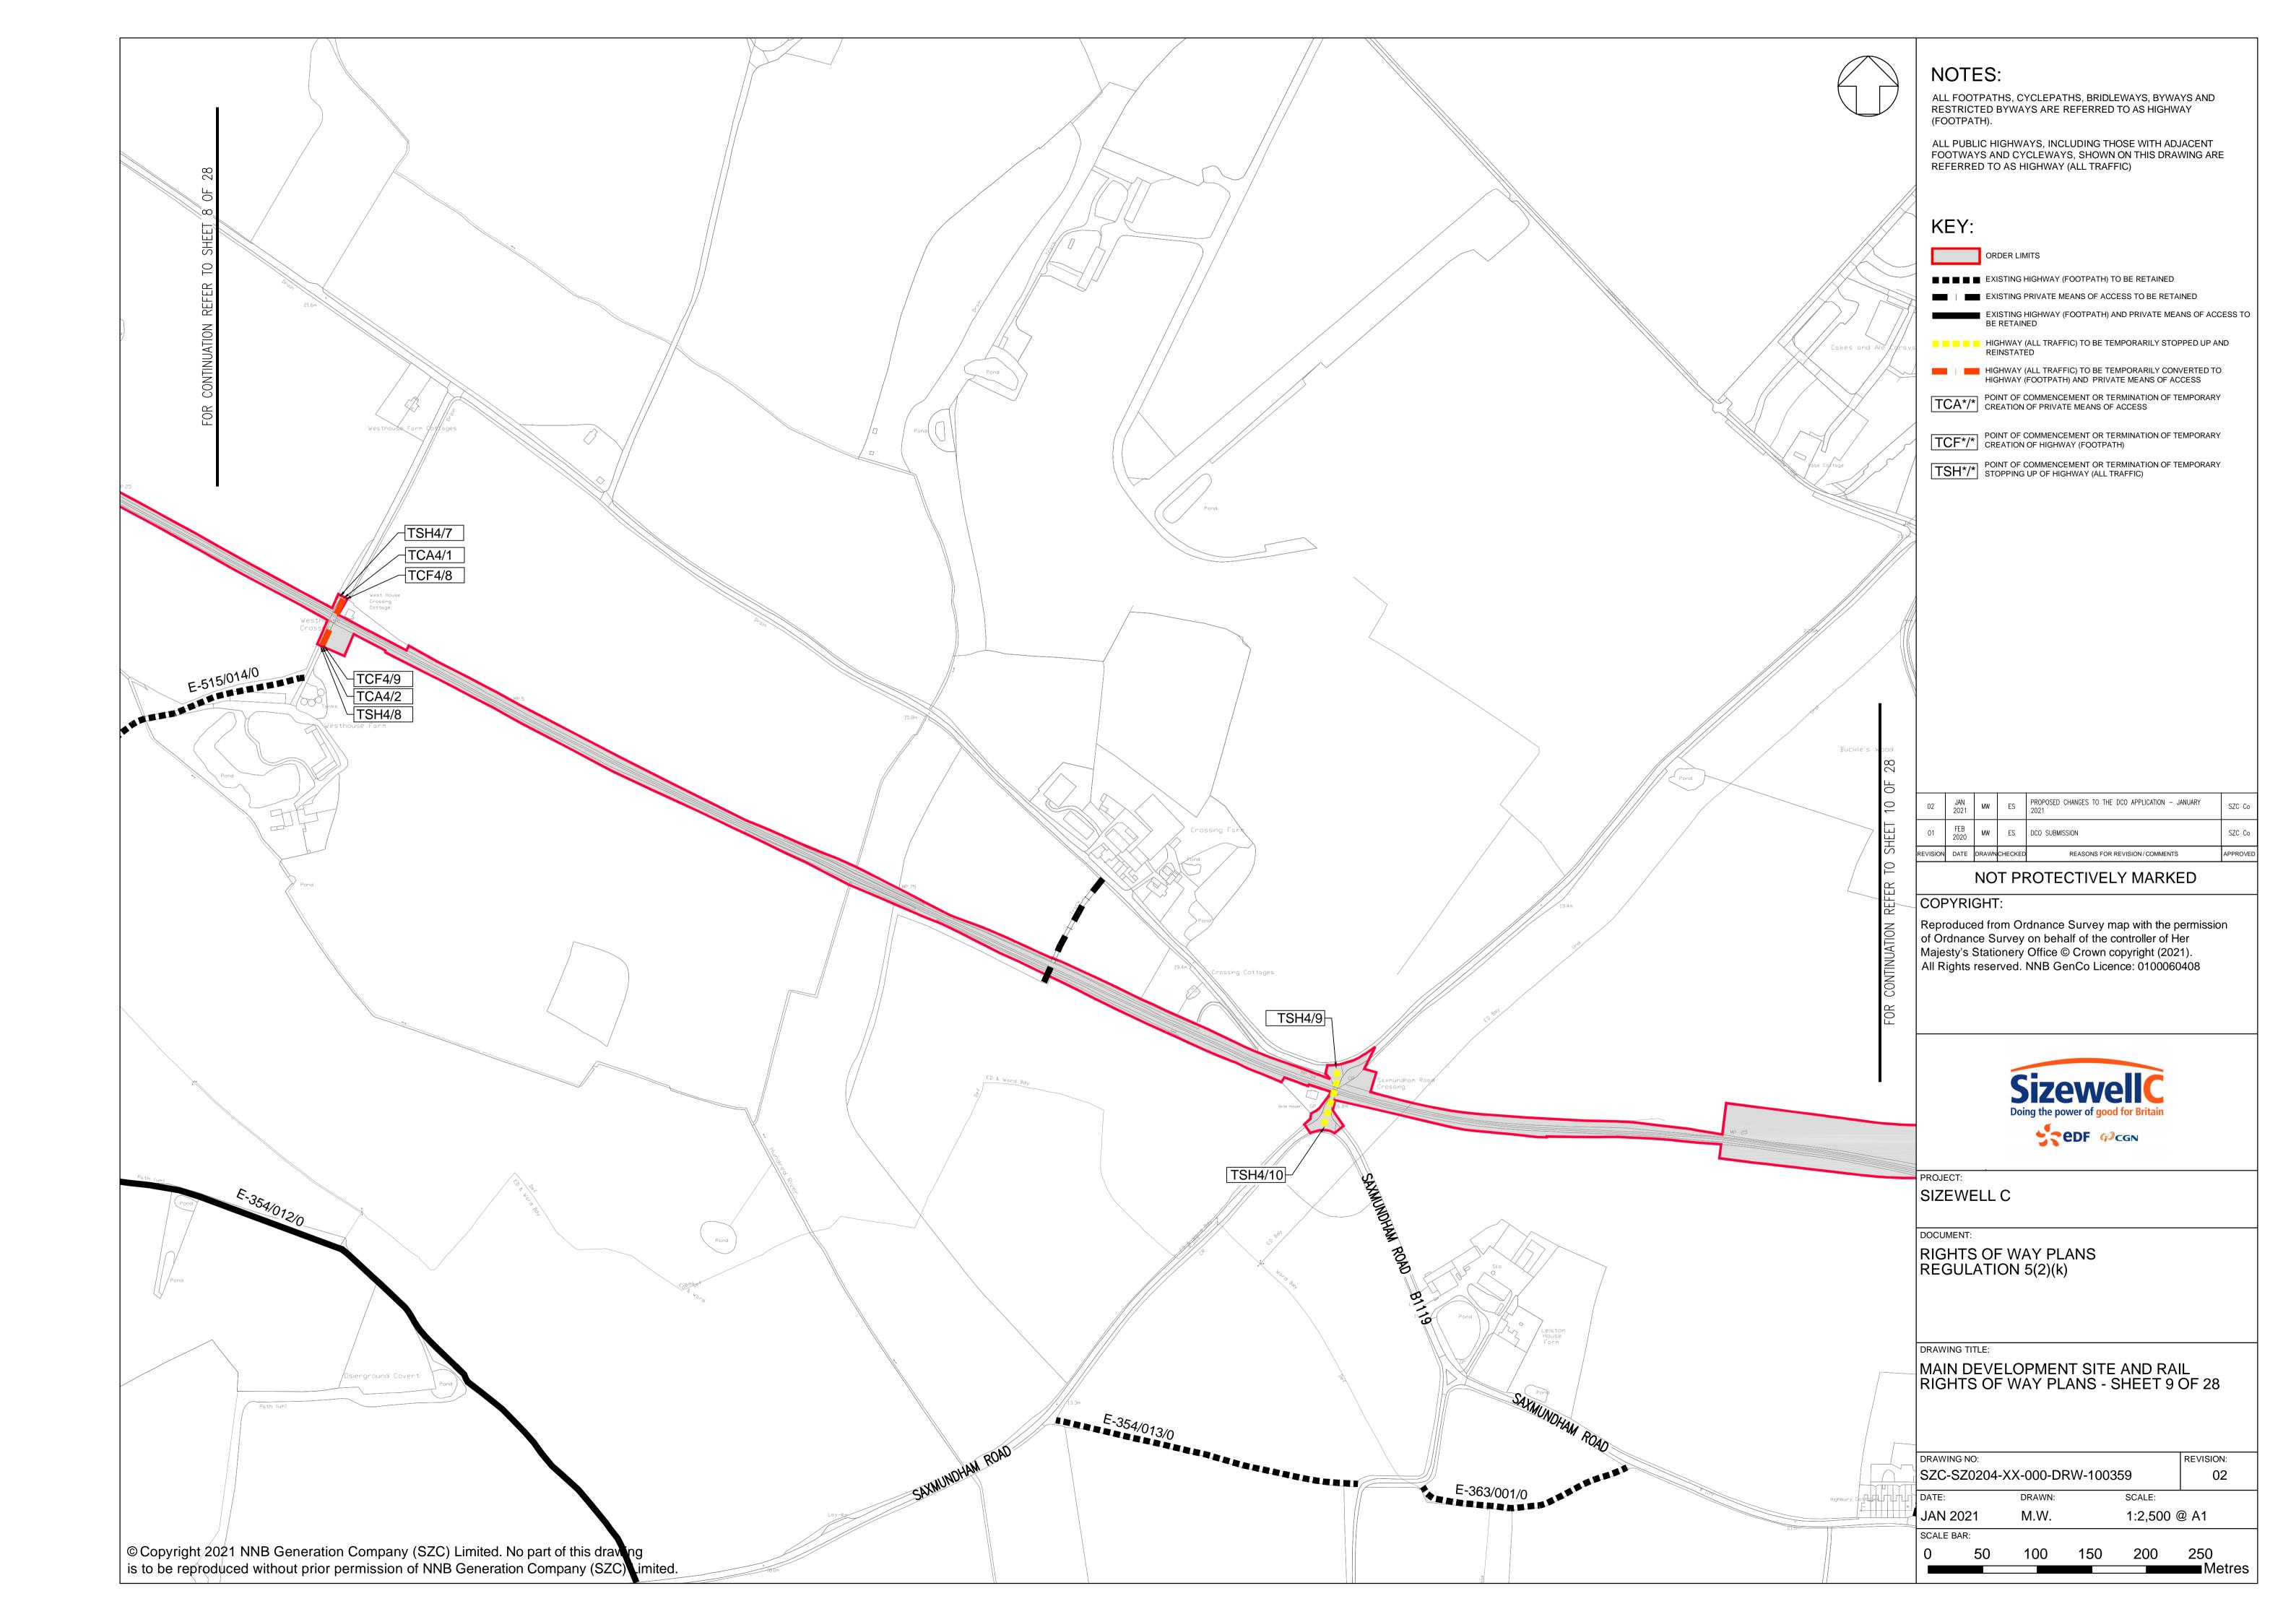

## **Access and Public Rights of Way Plans – For Approval**

| Drawing Number               | Revision | Drawing Title                                                                 | Scale    | Sheet Size |
|------------------------------|----------|-------------------------------------------------------------------------------|----------|------------|
| SZC-SZ0204-XX-000-DRW-100471 | 02       | Rights of Way Plans Overview                                                  | 1:125000 | A1         |
| SZC-SZ0204-XX-000-DRW-100485 | 02       | Rights of Way Key Plan 1                                                      | 1:40000  | A1         |
| SZC-SZ0204-XX-000-DRW-100486 | 02       | Rights of Way Key Plan 2                                                      | 1:40000  | A1         |
| SZC-SZ0704-XX-000-DRW-100513 | 01       | Rights of Way Key Plan 3                                                      | 1:40000  | A1         |
| SZC-SZ0204-XX-000-DRW-100342 | 02       | Main Development Site and Rail Rights of Way Plans - Sheet 1 of 28            | 1:2500   | A1         |
| SZC-SZ0204-XX-000-DRW-100344 | 04       | Main Development Site and Rail Rights of Way Plans - Sheet 2 of 28            | 1:2500   | A1         |
| SZC-SZ0204-XX-000-DRW-100346 | 03       | Main Development Site and Rail Rights of Way Plans - Sheet 3 of 28            | 1:2500   | A1         |
| SZC-SZ0204-XX-000-DRW-100343 | 02       | Main Development Site and Rail Rights of Way Plans - Sheet 4 of 28            | 1:2500   | A1         |
| SZC-SZ0204-XX-000-DRW-100347 | 02       | Main Development Site and Rail Rights of Way Plans - Sheet 5 of 28            | 1:2500   | A1         |
| SZC-SZ0204-XX-000-DRW-100345 | 03       | Main Development Site and Rail Rights of Way Plans - Sheet 6 of 28            | 1:2500   | A1         |
| SZC-SZ0204-XX-000-DRW-100357 | 02       | Main Development Site and Rail Rights of Way Plans - Sheet 7 of 28            | 1:2500   | A1         |
| SZC-SZ0204-XX-000-DRW-100358 | 02       | Main Development Site and Rail Rights of Way Plans - Sheet 8 of 28            | 1:2500   | A1         |
| SZC-SZ0204-XX-000-DRW-100359 | 02       | Main Development Site and Rail Rights of Way Plans - Sheet 9 of 28            | 1:2500   | A1         |
| SZC-SZ0204-XX-000-DRW-100360 | 02       | Main Development Site and Rail Rights of Way Plans - Sheet 10 of 28           | 1:2500   | A1         |
| SZC-SZ0204-XX-000-DRW-100418 | 02       | Sports Facilities Rights of Way Plans - Sheet 11 of 28                        | 1:2500   | A1         |
| SZC-SZ0204-XX-000-DRW-100483 | 02       | Fen Meadow (Halesworth) Rights of Way Plans - Sheet 12 of 28                  | 1:2500   | A1         |
| SZC-SZ0204-XX-000-DRW-100417 | 02       | Fen Meadow (Benhall) Rights of Way Plans - Sheet 13 of 28                     | 1:2500   | A1         |
| SZC-SZ0204-XX-000-DRW-100419 | 02       | Marsh Harrier Habitat Rights of Way Plans - Sheet 14 of 28                    | 1:2500   | A1         |
| SZC-SZ0204-XX-000-DRW-100334 | 03       | Northern Park and Ride Rights of Way Plans - Sheet 15 of 28                   | 1:2500   | A1         |
| SZC-SZ0204-XX-000-DRW-100335 | 02       | Southern Park and Ride Rights of Way Plans - Sheet 16 of 28                   | 1:2500   | A1         |
| SZC-SZ0204-XX-000-DRW-100336 | 04       | Two Village Bypass Rights of Way Plans - Sheet 17 of 28                       | 1:2500   | A1         |
| SZC-SZ0204-XX-000-DRW-100337 | 04       | Two Village Bypass Rights of Way Plans - Sheet 18 of 28                       | 1:2500   | A1         |
| SZC-SZ0204-XX-000-DRW-100338 | 02       | Sizewell Link Road Rights of Way Plans - Sheet 19 of 28                       | 1:2500   | A1         |
| SZC-SZ0204-XX-000-DRW-100339 | 03       | Sizewell Link Road Rights of Way Plans - Sheet 20 of 28                       | 1:2500   | A1         |
| SZC-SZ0204-XX-000-DRW-100340 | 03       | Sizewell Link Road Rights of Way Plans - Sheet 21 of 28                       | 1:2500   | A1         |
| SZC-SZ0204-XX-000-DRW-100341 | 03       | Sizewell Link Road Rights of Way Plans - Sheet 22 of 28                       | 1:2500   | A1         |
| SZC-SZ0204-XX-000-DRW-100354 | 02       | Freight Management Facility Rights of Way Plans - Sheet 23 of 28              | 1:2500   | A1         |
| SZC-SZ0204-XX-000-DRW-100348 | 02       | Yoxford Roundabout Rights of Way Plans - Sheet 24 of 28                       | 1:1250   | A1         |
| SZC-SZ0204-XX-000-DRW-100353 | 02       | A12/B1119 Junction at Saxmundham Rights of Way Plans - Sheet 25 of 28         | 1:1250   | A1         |
| SZC-SZ0204-XX-000-DRW-100350 | 02       | A1094/B1069 Junction South of Knodishall Rights of Way Plans - Sheet 26 of 28 | 1:2500   | A1         |