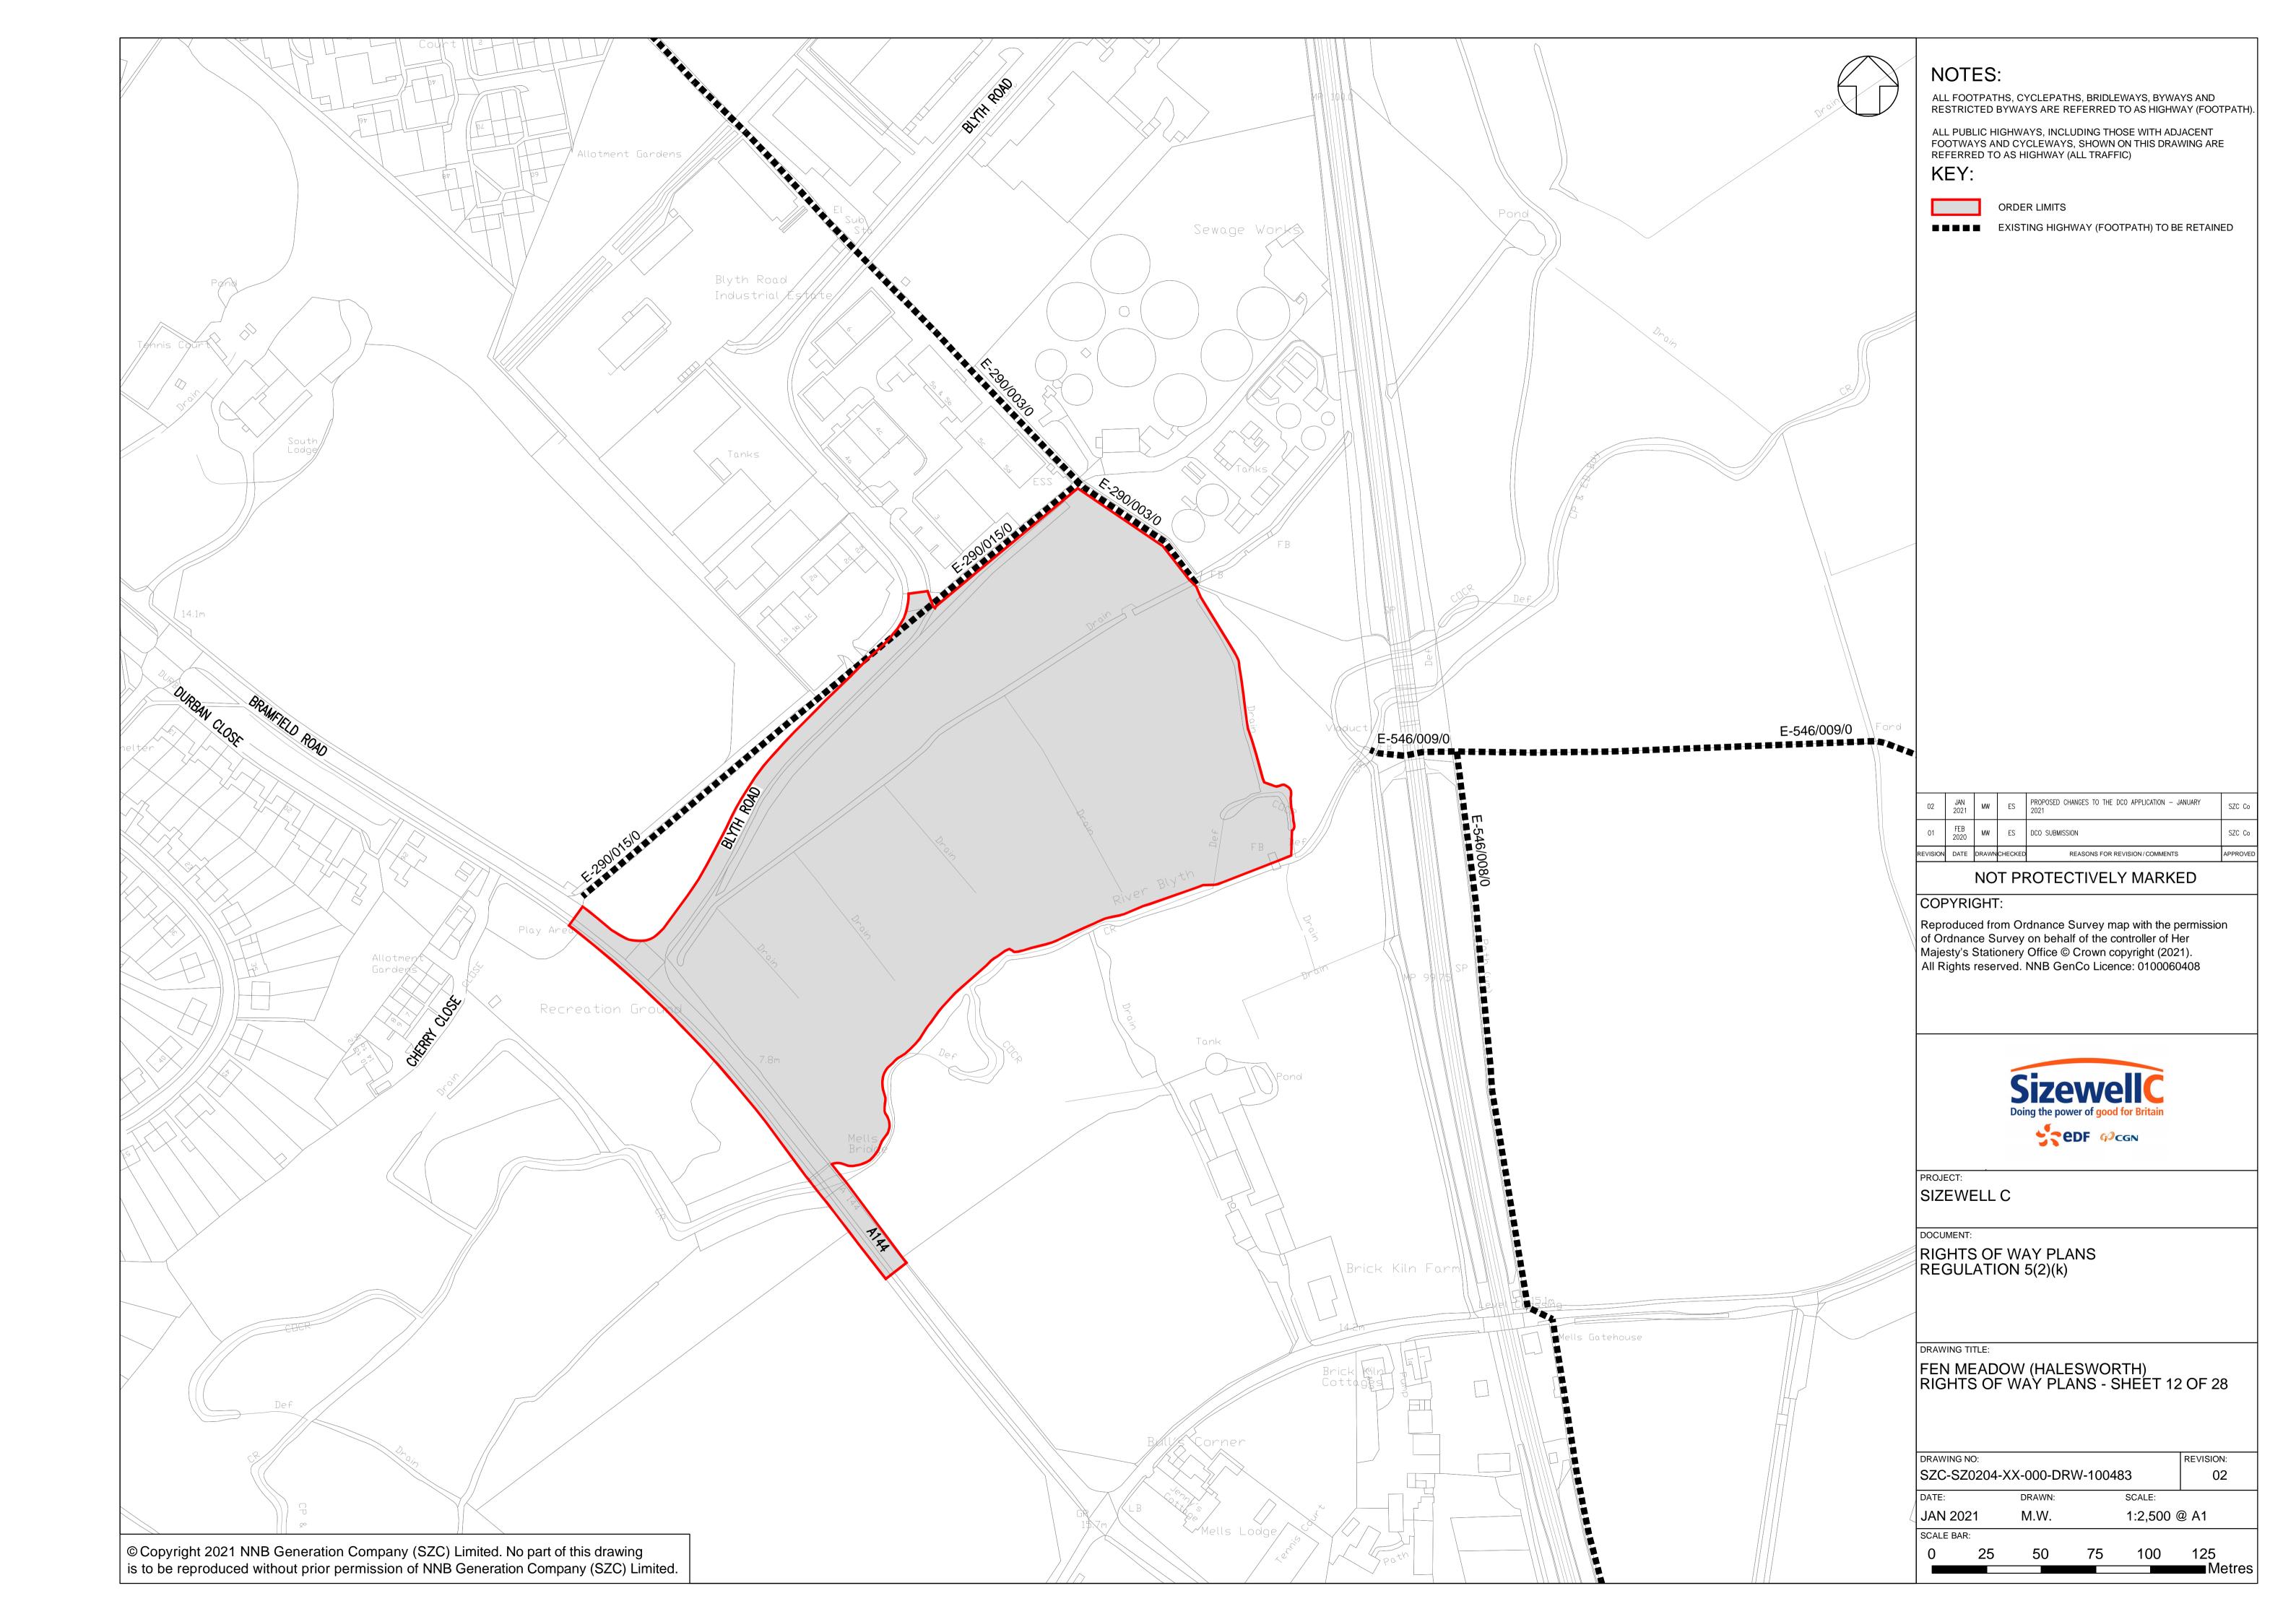

## **Access and Public Rights of Way Plans – For Approval**

| Drawing Number               | Revision | Drawing Title                                                                 | Scale    | Sheet Size |
|------------------------------|----------|-------------------------------------------------------------------------------|----------|------------|
| SZC-SZ0204-XX-000-DRW-100471 | 02       | Rights of Way Plans Overview                                                  | 1:125000 | A1         |
| SZC-SZ0204-XX-000-DRW-100485 | 02       | Rights of Way Key Plan 1                                                      | 1:40000  | A1         |
| SZC-SZ0204-XX-000-DRW-100486 | 02       | Rights of Way Key Plan 2                                                      | 1:40000  | A1         |
| SZC-SZ0704-XX-000-DRW-100513 | 01       | Rights of Way Key Plan 3                                                      | 1:40000  | A1         |
| SZC-SZ0204-XX-000-DRW-100342 | 02       | Main Development Site and Rail Rights of Way Plans - Sheet 1 of 28            | 1:2500   | A1         |
| SZC-SZ0204-XX-000-DRW-100344 | 04       | Main Development Site and Rail Rights of Way Plans - Sheet 2 of 28            | 1:2500   | A1         |
| SZC-SZ0204-XX-000-DRW-100346 | 03       | Main Development Site and Rail Rights of Way Plans - Sheet 3 of 28            | 1:2500   | A1         |
| SZC-SZ0204-XX-000-DRW-100343 | 02       | Main Development Site and Rail Rights of Way Plans - Sheet 4 of 28            | 1:2500   | A1         |
| SZC-SZ0204-XX-000-DRW-100347 | 02       | Main Development Site and Rail Rights of Way Plans - Sheet 5 of 28            | 1:2500   | A1         |
| SZC-SZ0204-XX-000-DRW-100345 | 03       | Main Development Site and Rail Rights of Way Plans - Sheet 6 of 28            | 1:2500   | A1         |
| SZC-SZ0204-XX-000-DRW-100357 | 02       | Main Development Site and Rail Rights of Way Plans - Sheet 7 of 28            | 1:2500   | A1         |
| SZC-SZ0204-XX-000-DRW-100358 | 02       | Main Development Site and Rail Rights of Way Plans - Sheet 8 of 28            | 1:2500   | A1         |
| SZC-SZ0204-XX-000-DRW-100359 | 02       | Main Development Site and Rail Rights of Way Plans - Sheet 9 of 28            | 1:2500   | A1         |
| SZC-SZ0204-XX-000-DRW-100360 | 02       | Main Development Site and Rail Rights of Way Plans - Sheet 10 of 28           | 1:2500   | A1         |
| SZC-SZ0204-XX-000-DRW-100418 | 02       | Sports Facilities Rights of Way Plans - Sheet 11 of 28                        | 1:2500   | A1         |
| SZC-SZ0204-XX-000-DRW-100483 | 02       | Fen Meadow (Halesworth) Rights of Way Plans - Sheet 12 of 28                  | 1:2500   | A1         |
| SZC-SZ0204-XX-000-DRW-100417 | 02       | Fen Meadow (Benhall) Rights of Way Plans - Sheet 13 of 28                     | 1:2500   | A1         |
| SZC-SZ0204-XX-000-DRW-100419 | 02       | Marsh Harrier Habitat Rights of Way Plans - Sheet 14 of 28                    | 1:2500   | A1         |
| SZC-SZ0204-XX-000-DRW-100334 | 03       | Northern Park and Ride Rights of Way Plans - Sheet 15 of 28                   | 1:2500   | A1         |
| SZC-SZ0204-XX-000-DRW-100335 | 02       | Southern Park and Ride Rights of Way Plans - Sheet 16 of 28                   | 1:2500   | A1         |
| SZC-SZ0204-XX-000-DRW-100336 | 04       | Two Village Bypass Rights of Way Plans - Sheet 17 of 28                       | 1:2500   | A1         |
| SZC-SZ0204-XX-000-DRW-100337 | 04       | Two Village Bypass Rights of Way Plans - Sheet 18 of 28                       | 1:2500   | A1         |
| SZC-SZ0204-XX-000-DRW-100338 | 02       | Sizewell Link Road Rights of Way Plans - Sheet 19 of 28                       | 1:2500   | A1         |
| SZC-SZ0204-XX-000-DRW-100339 | 03       | Sizewell Link Road Rights of Way Plans - Sheet 20 of 28                       | 1:2500   | A1         |
| SZC-SZ0204-XX-000-DRW-100340 | 03       | Sizewell Link Road Rights of Way Plans - Sheet 21 of 28                       | 1:2500   | A1         |
| SZC-SZ0204-XX-000-DRW-100341 | 03       | Sizewell Link Road Rights of Way Plans - Sheet 22 of 28                       | 1:2500   | A1         |
| SZC-SZ0204-XX-000-DRW-100354 | 02       | Freight Management Facility Rights of Way Plans - Sheet 23 of 28              | 1:2500   | A1         |
| SZC-SZ0204-XX-000-DRW-100348 | 02       | Yoxford Roundabout Rights of Way Plans - Sheet 24 of 28                       | 1:1250   | A1         |
| SZC-SZ0204-XX-000-DRW-100353 | 02       | A12/B1119 Junction at Saxmundham Rights of Way Plans - Sheet 25 of 28         | 1:1250   | A1         |
| SZC-SZ0204-XX-000-DRW-100350 | 02       | A1094/B1069 Junction South of Knodishall Rights of Way Plans - Sheet 26 of 28 | 1:2500   | A1         |