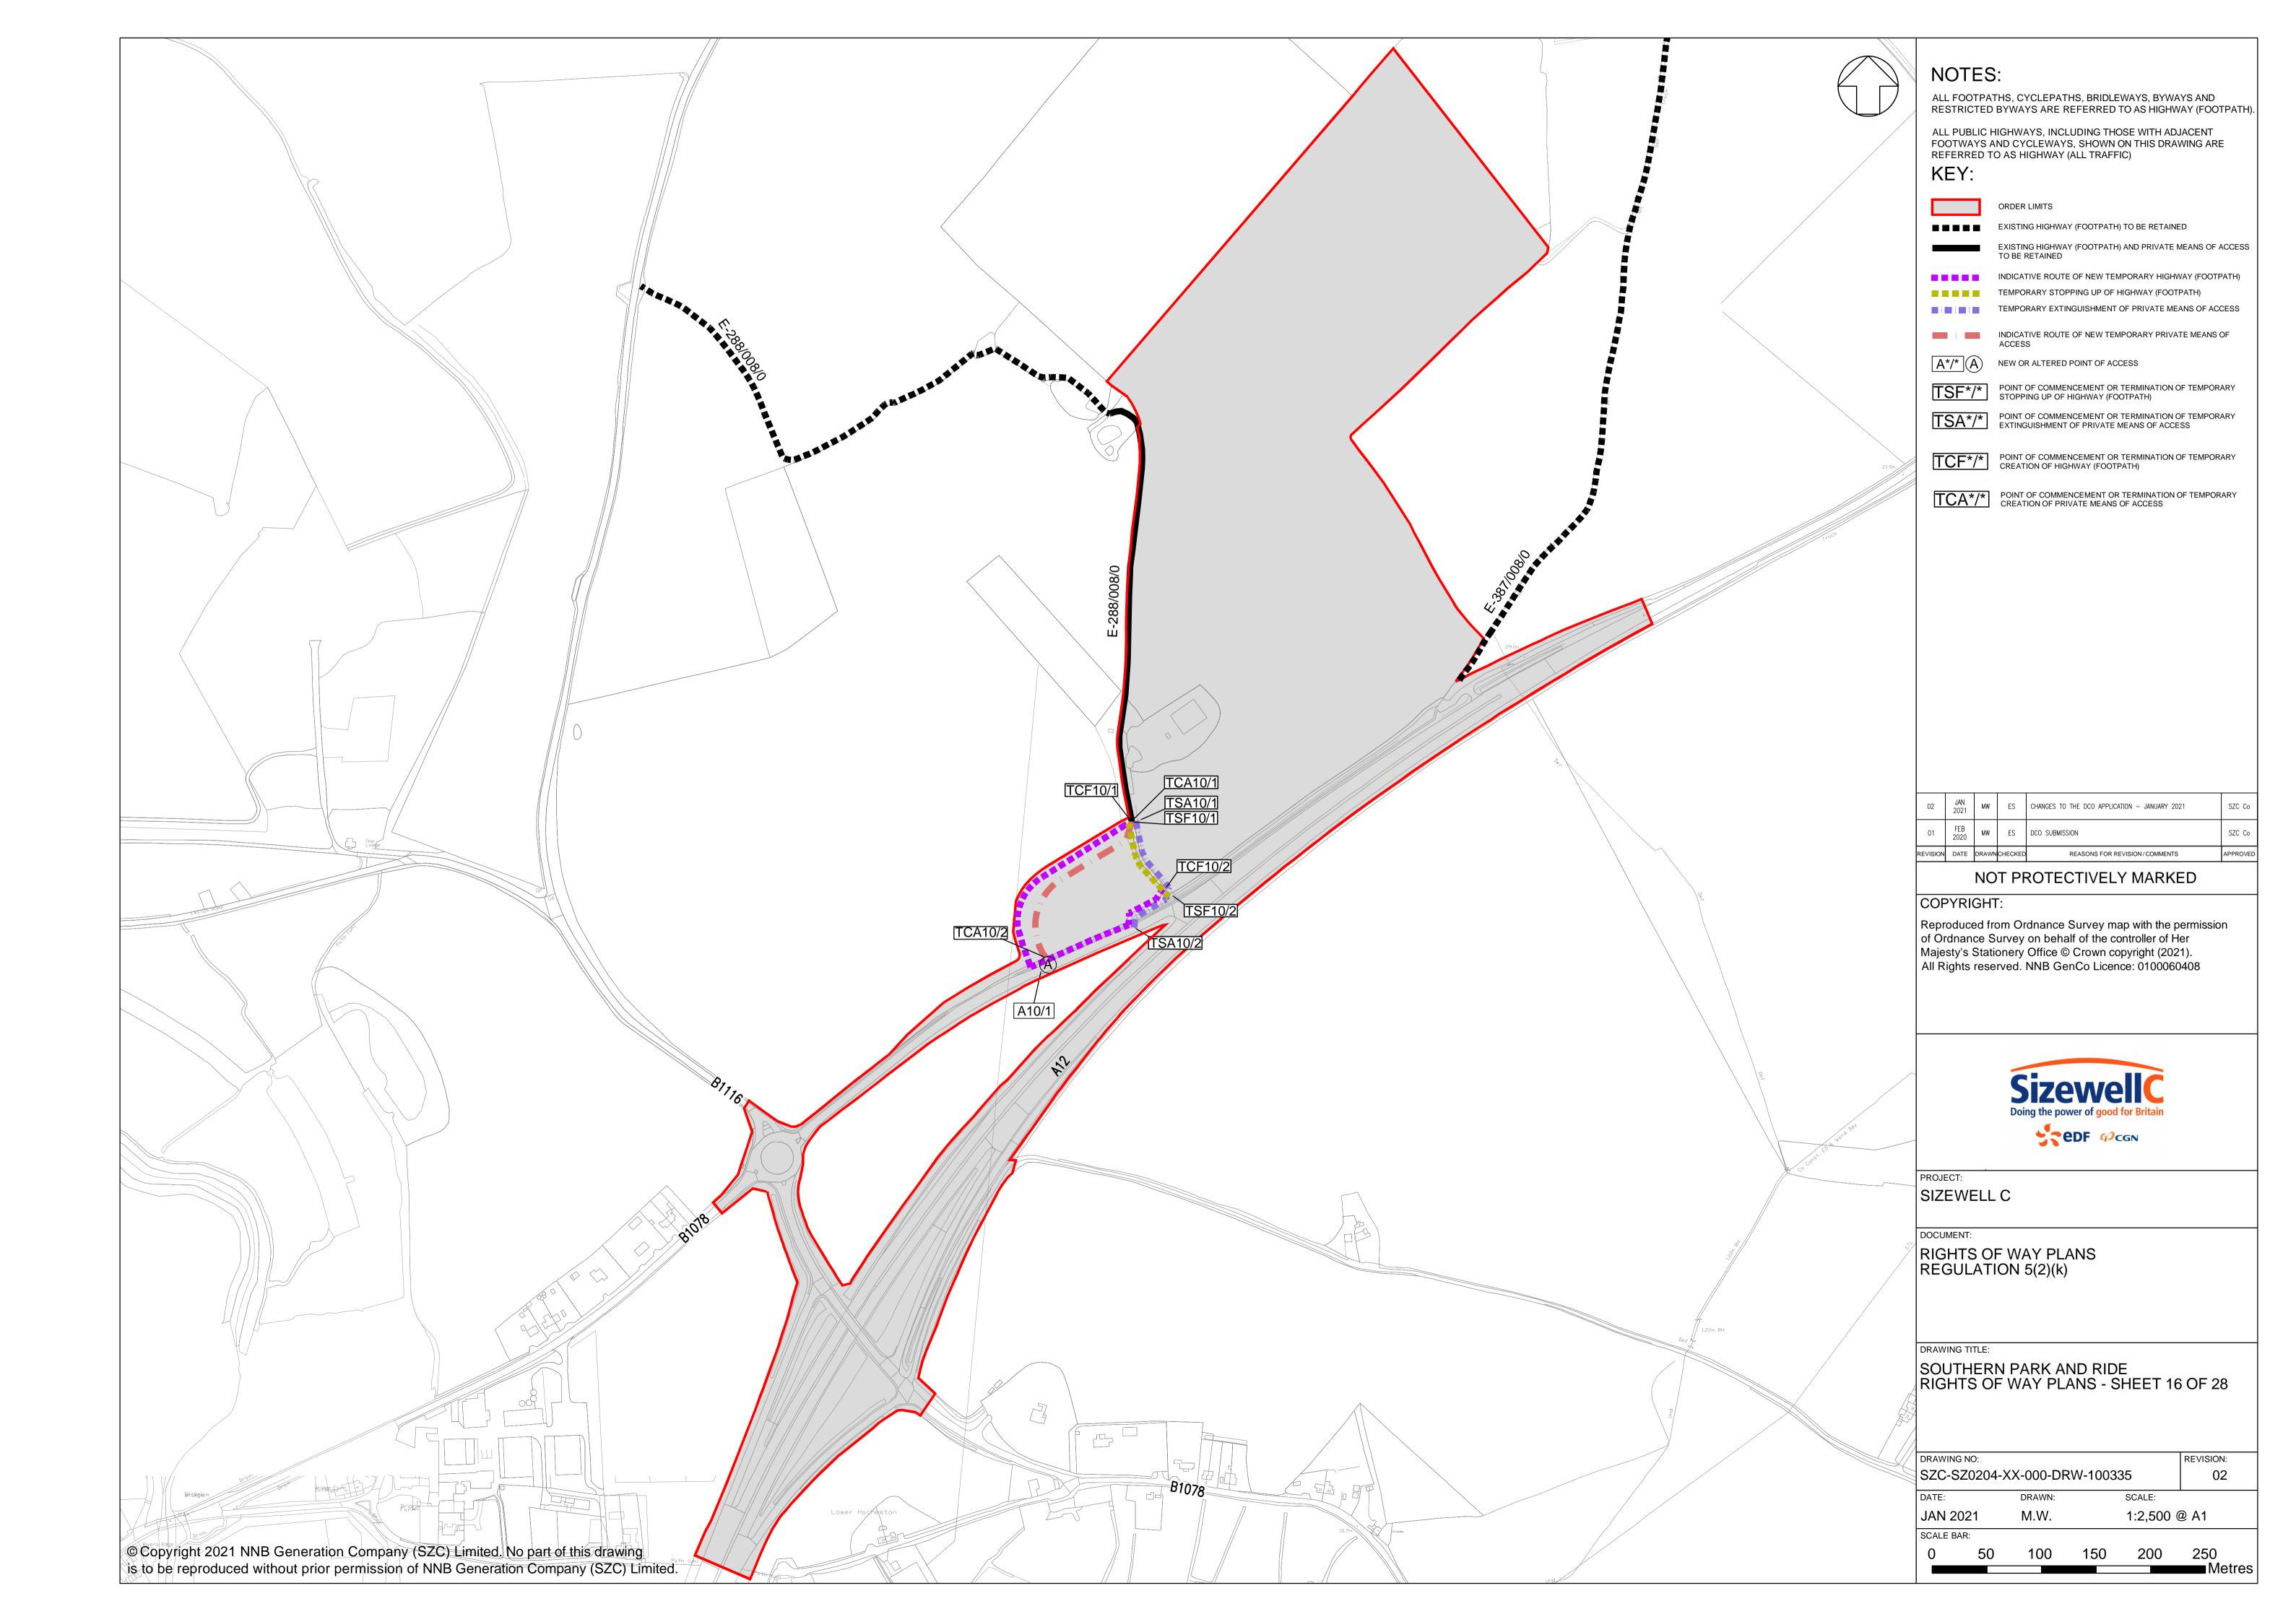

## **Access and Public Rights of Way Plans – For Approval**

| Drawing Number               | Revision | Drawing Title                                                                 | Scale    | Sheet Size |
|------------------------------|----------|-------------------------------------------------------------------------------|----------|------------|
| SZC-SZ0204-XX-000-DRW-100471 | 02       | Rights of Way Plans Overview                                                  | 1:125000 | A1         |
| SZC-SZ0204-XX-000-DRW-100485 | 02       | Rights of Way Key Plan 1                                                      | 1:40000  | A1         |
| SZC-SZ0204-XX-000-DRW-100486 | 02       | Rights of Way Key Plan 2                                                      | 1:40000  | A1         |
| SZC-SZ0704-XX-000-DRW-100513 | 01       | Rights of Way Key Plan 3                                                      | 1:40000  | A1         |
| SZC-SZ0204-XX-000-DRW-100342 | 02       | Main Development Site and Rail Rights of Way Plans - Sheet 1 of 28            | 1:2500   | A1         |
| SZC-SZ0204-XX-000-DRW-100344 | 04       | Main Development Site and Rail Rights of Way Plans - Sheet 2 of 28            | 1:2500   | A1         |
| SZC-SZ0204-XX-000-DRW-100346 | 03       | Main Development Site and Rail Rights of Way Plans - Sheet 3 of 28            | 1:2500   | A1         |
| SZC-SZ0204-XX-000-DRW-100343 | 02       | Main Development Site and Rail Rights of Way Plans - Sheet 4 of 28            | 1:2500   | A1         |
| SZC-SZ0204-XX-000-DRW-100347 | 02       | Main Development Site and Rail Rights of Way Plans - Sheet 5 of 28            | 1:2500   | A1         |
| SZC-SZ0204-XX-000-DRW-100345 | 03       | Main Development Site and Rail Rights of Way Plans - Sheet 6 of 28            | 1:2500   | A1         |
| SZC-SZ0204-XX-000-DRW-100357 | 02       | Main Development Site and Rail Rights of Way Plans - Sheet 7 of 28            | 1:2500   | A1         |
| SZC-SZ0204-XX-000-DRW-100358 | 02       | Main Development Site and Rail Rights of Way Plans - Sheet 8 of 28            | 1:2500   | A1         |
| SZC-SZ0204-XX-000-DRW-100359 | 02       | Main Development Site and Rail Rights of Way Plans - Sheet 9 of 28            | 1:2500   | A1         |
| SZC-SZ0204-XX-000-DRW-100360 | 02       | Main Development Site and Rail Rights of Way Plans - Sheet 10 of 28           | 1:2500   | A1         |
| SZC-SZ0204-XX-000-DRW-100418 | 02       | Sports Facilities Rights of Way Plans - Sheet 11 of 28                        | 1:2500   | A1         |
| SZC-SZ0204-XX-000-DRW-100483 | 02       | Fen Meadow (Halesworth) Rights of Way Plans - Sheet 12 of 28                  | 1:2500   | A1         |
| SZC-SZ0204-XX-000-DRW-100417 | 02       | Fen Meadow (Benhall) Rights of Way Plans - Sheet 13 of 28                     | 1:2500   | A1         |
| SZC-SZ0204-XX-000-DRW-100419 | 02       | Marsh Harrier Habitat Rights of Way Plans - Sheet 14 of 28                    | 1:2500   | A1         |
| SZC-SZ0204-XX-000-DRW-100334 | 03       | Northern Park and Ride Rights of Way Plans - Sheet 15 of 28                   | 1:2500   | A1         |
| SZC-SZ0204-XX-000-DRW-100335 | 02       | Southern Park and Ride Rights of Way Plans - Sheet 16 of 28                   | 1:2500   | A1         |
| SZC-SZ0204-XX-000-DRW-100336 | 04       | Two Village Bypass Rights of Way Plans - Sheet 17 of 28                       | 1:2500   | A1         |
| SZC-SZ0204-XX-000-DRW-100337 | 04       | Two Village Bypass Rights of Way Plans - Sheet 18 of 28                       | 1:2500   | A1         |
| SZC-SZ0204-XX-000-DRW-100338 | 02       | Sizewell Link Road Rights of Way Plans - Sheet 19 of 28                       | 1:2500   | A1         |
| SZC-SZ0204-XX-000-DRW-100339 | 03       | Sizewell Link Road Rights of Way Plans - Sheet 20 of 28                       | 1:2500   | A1         |
| SZC-SZ0204-XX-000-DRW-100340 | 03       | Sizewell Link Road Rights of Way Plans - Sheet 21 of 28                       | 1:2500   | A1         |
| SZC-SZ0204-XX-000-DRW-100341 | 03       | Sizewell Link Road Rights of Way Plans - Sheet 22 of 28                       | 1:2500   | A1         |
| SZC-SZ0204-XX-000-DRW-100354 | 02       | Freight Management Facility Rights of Way Plans - Sheet 23 of 28              | 1:2500   | A1         |
| SZC-SZ0204-XX-000-DRW-100348 | 02       | Yoxford Roundabout Rights of Way Plans - Sheet 24 of 28                       | 1:1250   | A1         |
| SZC-SZ0204-XX-000-DRW-100353 | 02       | A12/B1119 Junction at Saxmundham Rights of Way Plans - Sheet 25 of 28         | 1:1250   | A1         |
| SZC-SZ0204-XX-000-DRW-100350 | 02       | A1094/B1069 Junction South of Knodishall Rights of Way Plans - Sheet 26 of 28 | 1:2500   | A1         |