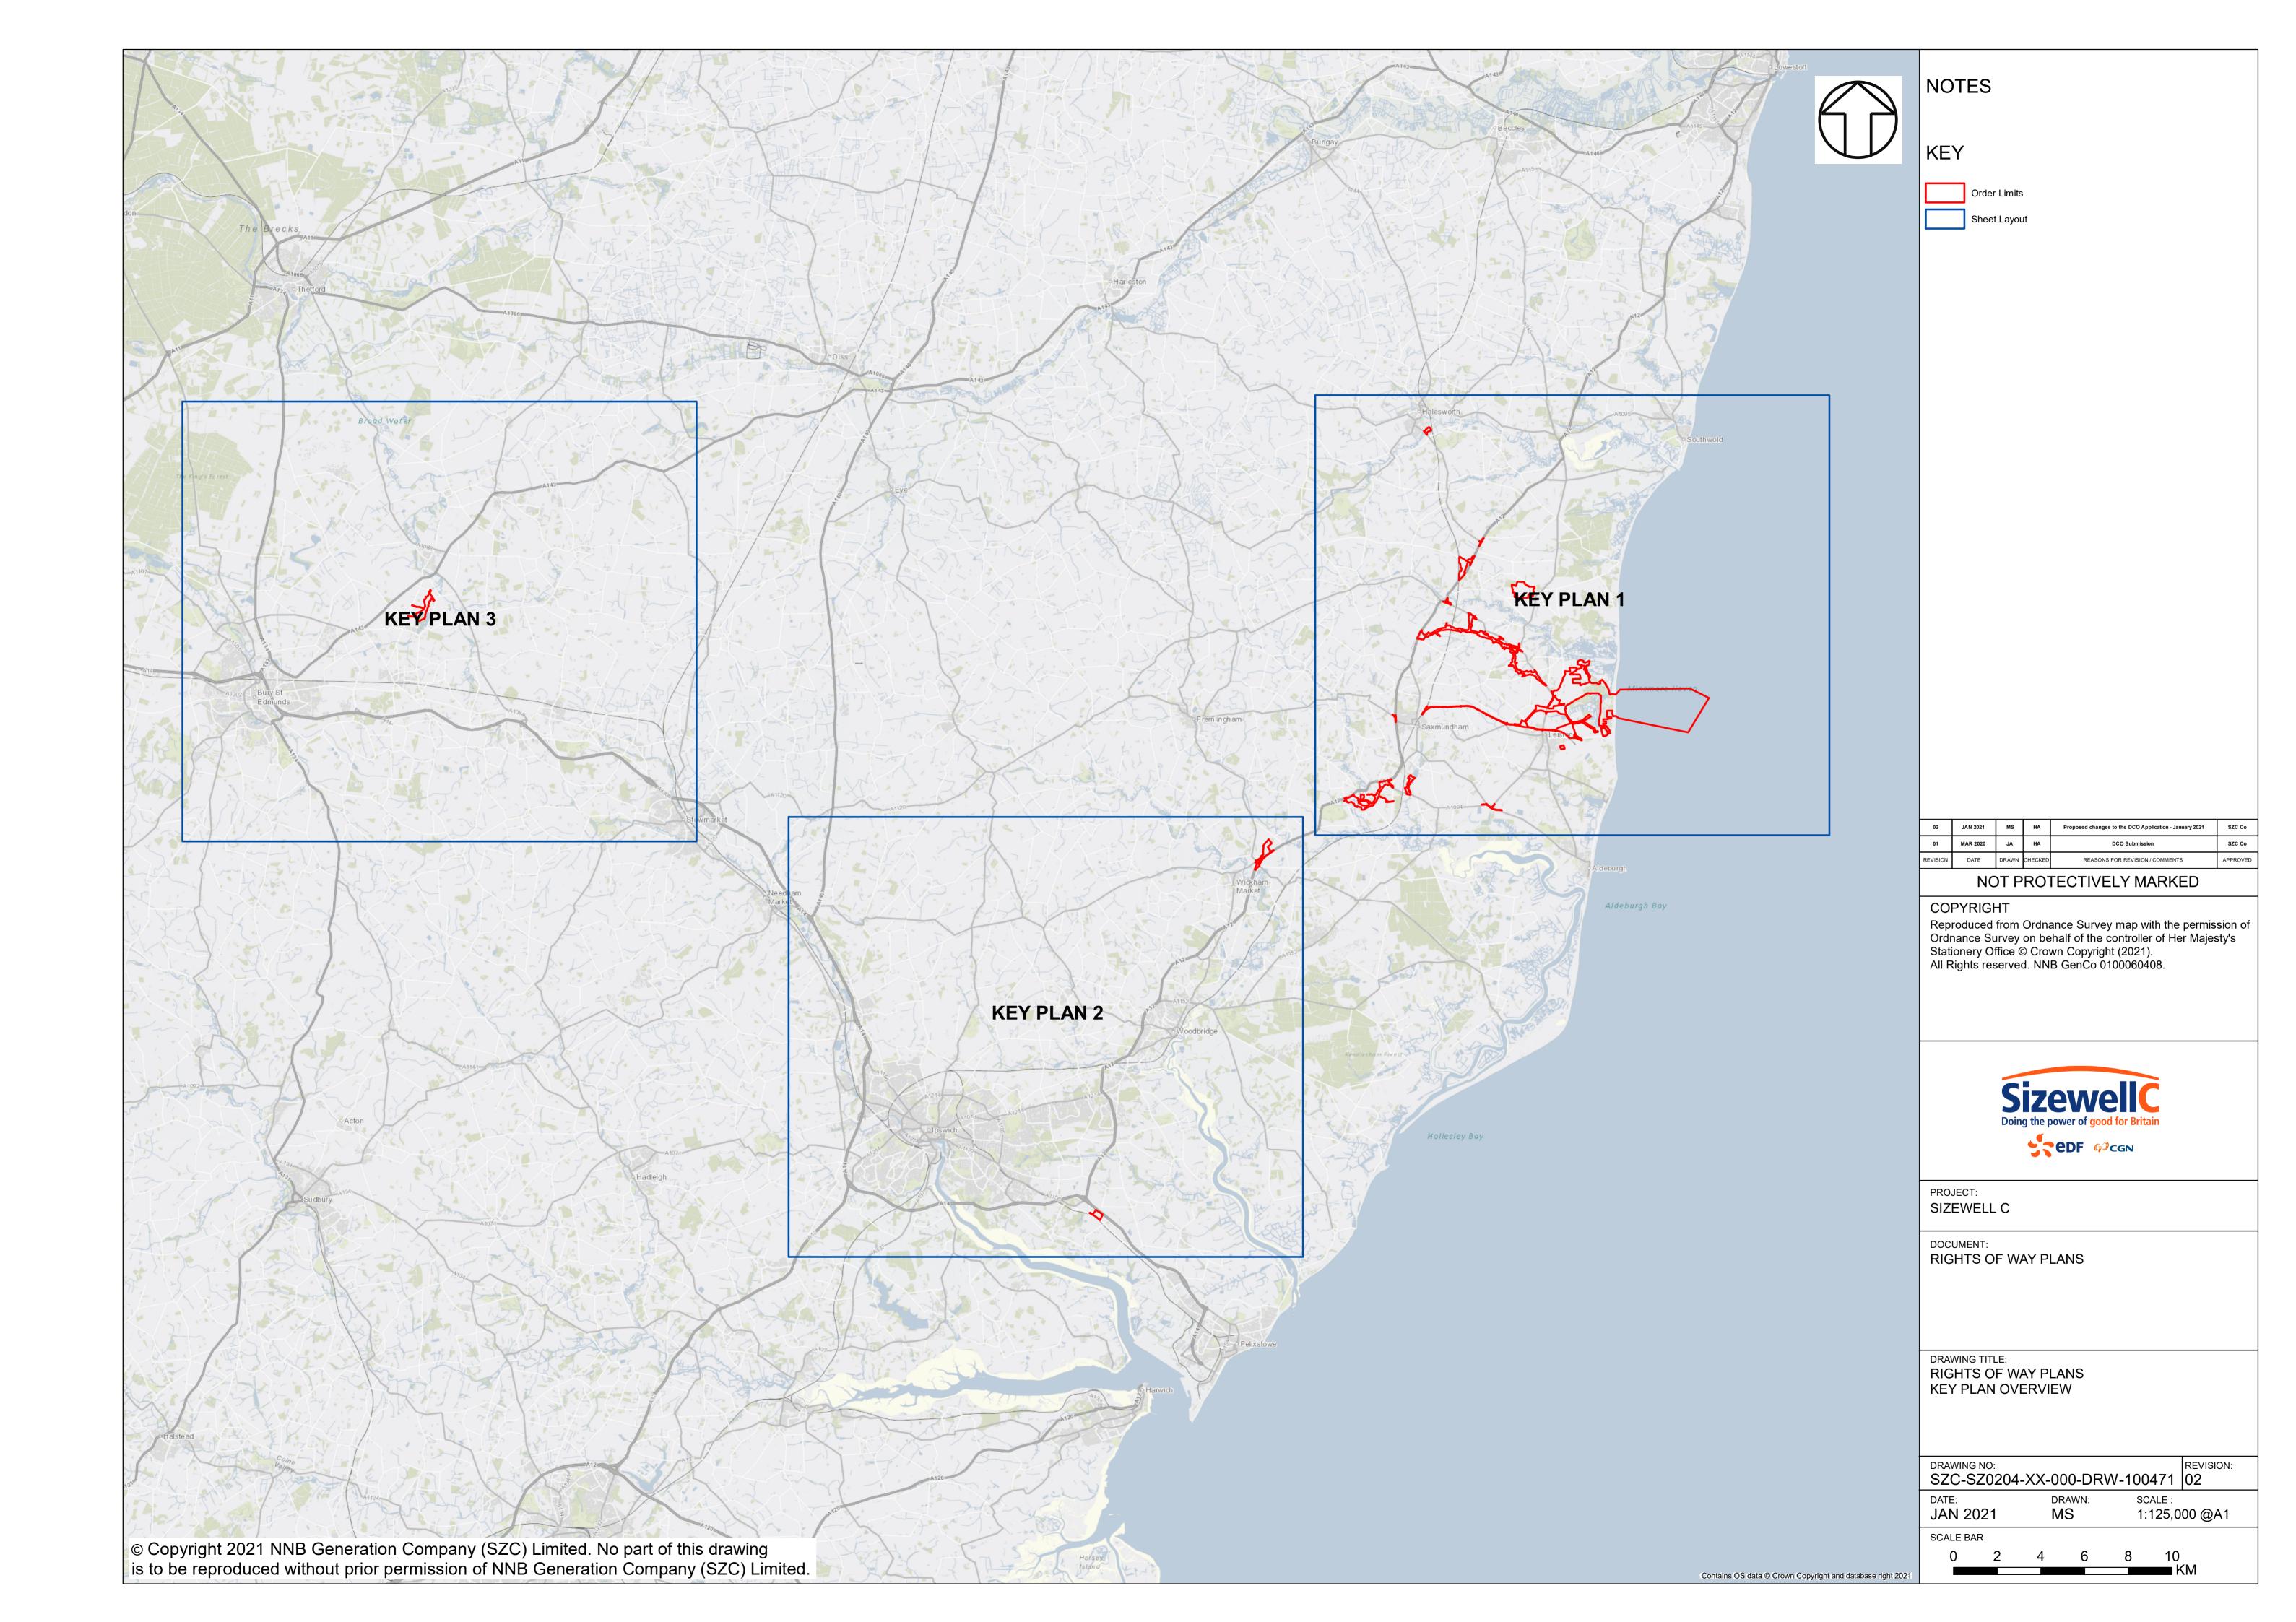

## **Access and Public Rights of Way Plans – For Approval**

| Drawing Number               | Revision | Drawing Title                                                                 | Scale    | Sheet Size |
|------------------------------|----------|-------------------------------------------------------------------------------|----------|------------|
| SZC-SZ0204-XX-000-DRW-100471 | 02       | Rights of Way Plans Overview                                                  | 1:125000 | A1         |
| SZC-SZ0204-XX-000-DRW-100485 | 02       | Rights of Way Key Plan 1                                                      | 1:40000  | A1         |
| SZC-SZ0204-XX-000-DRW-100486 | 02       | Rights of Way Key Plan 2                                                      | 1:40000  | A1         |
| SZC-SZ0704-XX-000-DRW-100513 | 01       | Rights of Way Key Plan 3                                                      | 1:40000  | A1         |
| SZC-SZ0204-XX-000-DRW-100342 | 02       | Main Development Site and Rail Rights of Way Plans - Sheet 1 of 28            | 1:2500   | A1         |
| SZC-SZ0204-XX-000-DRW-100344 | 04       | Main Development Site and Rail Rights of Way Plans - Sheet 2 of 28            | 1:2500   | A1         |
| SZC-SZ0204-XX-000-DRW-100346 | 03       | Main Development Site and Rail Rights of Way Plans - Sheet 3 of 28            | 1:2500   | A1         |
| SZC-SZ0204-XX-000-DRW-100343 | 02       | Main Development Site and Rail Rights of Way Plans - Sheet 4 of 28            | 1:2500   | A1         |
| SZC-SZ0204-XX-000-DRW-100347 | 02       | Main Development Site and Rail Rights of Way Plans - Sheet 5 of 28            | 1:2500   | A1         |
| SZC-SZ0204-XX-000-DRW-100345 | 03       | Main Development Site and Rail Rights of Way Plans - Sheet 6 of 28            | 1:2500   | A1         |
| SZC-SZ0204-XX-000-DRW-100357 | 02       | Main Development Site and Rail Rights of Way Plans - Sheet 7 of 28            | 1:2500   | A1         |
| SZC-SZ0204-XX-000-DRW-100358 | 02       | Main Development Site and Rail Rights of Way Plans - Sheet 8 of 28            | 1:2500   | A1         |
| SZC-SZ0204-XX-000-DRW-100359 | 02       | Main Development Site and Rail Rights of Way Plans - Sheet 9 of 28            | 1:2500   | A1         |
| SZC-SZ0204-XX-000-DRW-100360 | 02       | Main Development Site and Rail Rights of Way Plans - Sheet 10 of 28           | 1:2500   | A1         |
| SZC-SZ0204-XX-000-DRW-100418 | 02       | Sports Facilities Rights of Way Plans - Sheet 11 of 28                        | 1:2500   | A1         |
| SZC-SZ0204-XX-000-DRW-100483 | 02       | Fen Meadow (Halesworth) Rights of Way Plans - Sheet 12 of 28                  | 1:2500   | A1         |
| SZC-SZ0204-XX-000-DRW-100417 | 02       | Fen Meadow (Benhall) Rights of Way Plans - Sheet 13 of 28                     | 1:2500   | A1         |
| SZC-SZ0204-XX-000-DRW-100419 | 02       | Marsh Harrier Habitat Rights of Way Plans - Sheet 14 of 28                    | 1:2500   | A1         |
| SZC-SZ0204-XX-000-DRW-100334 | 03       | Northern Park and Ride Rights of Way Plans - Sheet 15 of 28                   | 1:2500   | A1         |
| SZC-SZ0204-XX-000-DRW-100335 | 02       | Southern Park and Ride Rights of Way Plans - Sheet 16 of 28                   | 1:2500   | A1         |
| SZC-SZ0204-XX-000-DRW-100336 | 04       | Two Village Bypass Rights of Way Plans - Sheet 17 of 28                       | 1:2500   | A1         |
| SZC-SZ0204-XX-000-DRW-100337 | 04       | Two Village Bypass Rights of Way Plans - Sheet 18 of 28                       | 1:2500   | A1         |
| SZC-SZ0204-XX-000-DRW-100338 | 02       | Sizewell Link Road Rights of Way Plans - Sheet 19 of 28                       | 1:2500   | A1         |
| SZC-SZ0204-XX-000-DRW-100339 | 03       | Sizewell Link Road Rights of Way Plans - Sheet 20 of 28                       | 1:2500   | A1         |
| SZC-SZ0204-XX-000-DRW-100340 | 03       | Sizewell Link Road Rights of Way Plans - Sheet 21 of 28                       | 1:2500   | A1         |
| SZC-SZ0204-XX-000-DRW-100341 | 03       | Sizewell Link Road Rights of Way Plans - Sheet 22 of 28                       | 1:2500   | A1         |
| SZC-SZ0204-XX-000-DRW-100354 | 02       | Freight Management Facility Rights of Way Plans - Sheet 23 of 28              | 1:2500   | A1         |
| SZC-SZ0204-XX-000-DRW-100348 | 02       | Yoxford Roundabout Rights of Way Plans - Sheet 24 of 28                       | 1:1250   | A1         |
| SZC-SZ0204-XX-000-DRW-100353 | 02       | A12/B1119 Junction at Saxmundham Rights of Way Plans - Sheet 25 of 28         | 1:1250   | A1         |
| SZC-SZ0204-XX-000-DRW-100350 | 02       | A1094/B1069 Junction South of Knodishall Rights of Way Plans - Sheet 26 of 28 | 1:2500   | A1         |