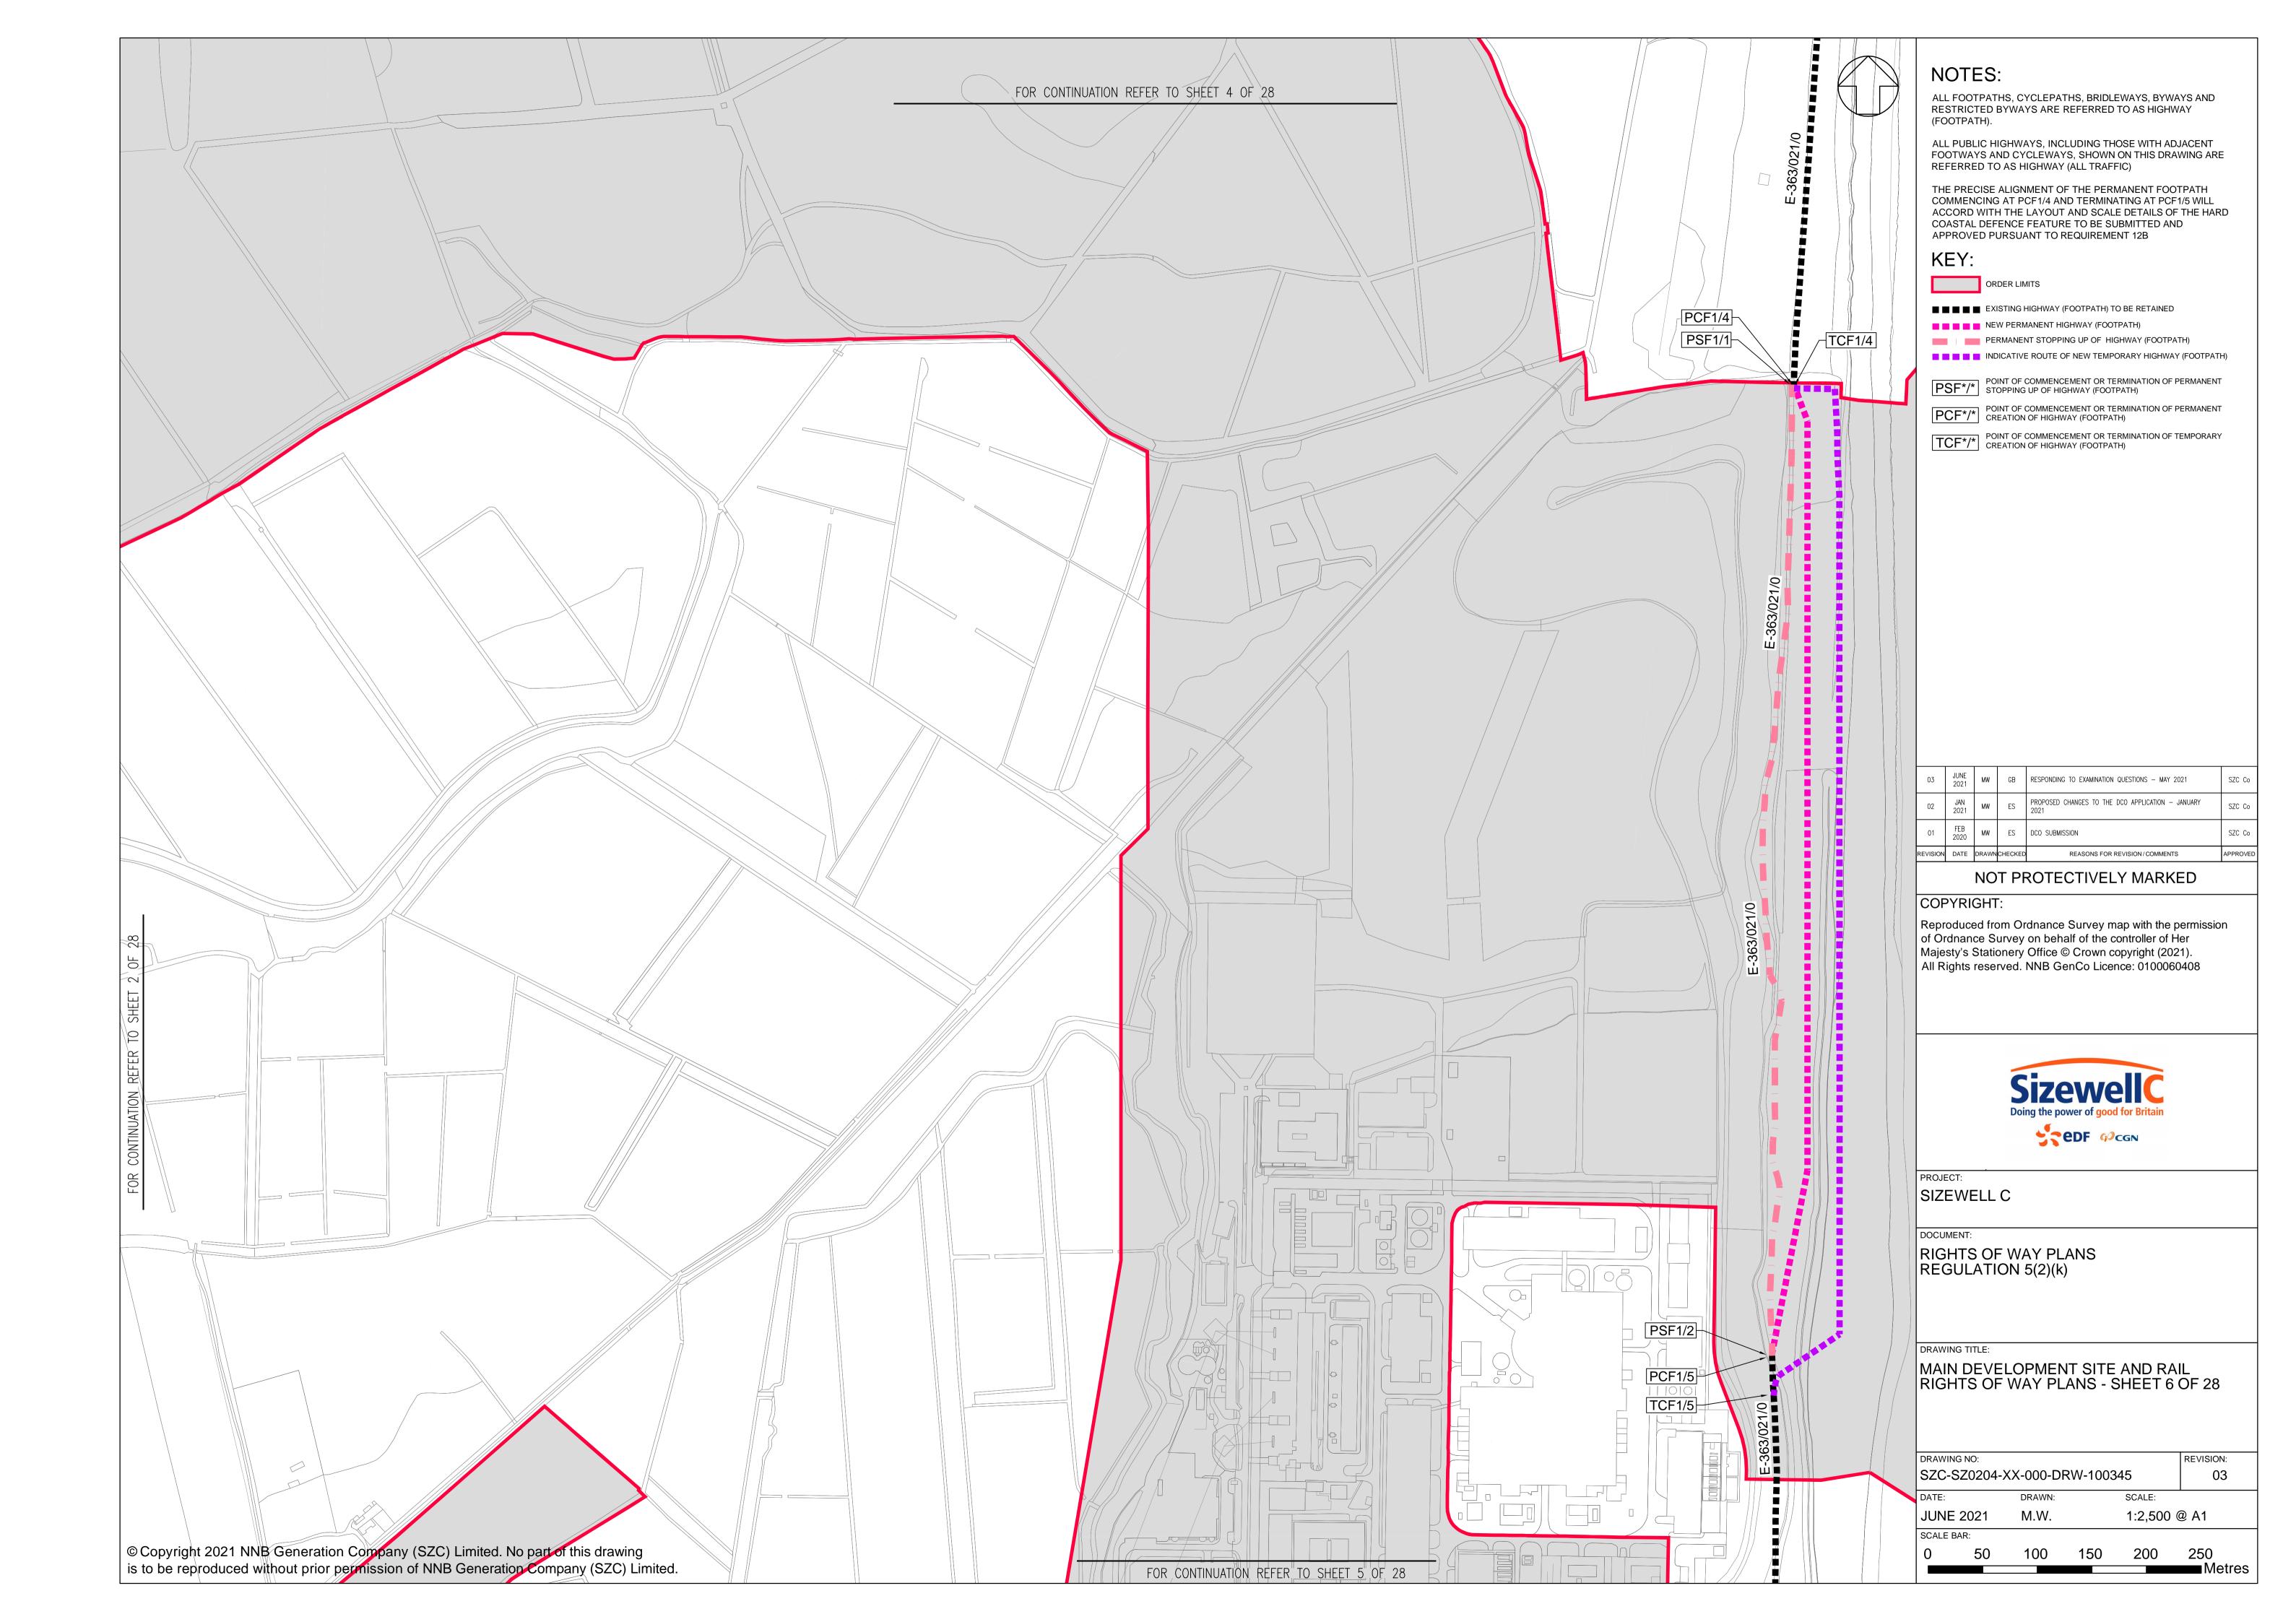

## **Access and Public Rights of Way Plans – For Approval**

| Drawing Number               | Revision | Drawing Title                                                                 | Scale    | Sheet Size |
|------------------------------|----------|-------------------------------------------------------------------------------|----------|------------|
| SZC-SZ0204-XX-000-DRW-100471 | 02       | Rights of Way Plans Overview                                                  | 1:125000 | A1         |
| SZC-SZ0204-XX-000-DRW-100485 | 02       | Rights of Way Key Plan 1                                                      | 1:40000  | A1         |
| SZC-SZ0204-XX-000-DRW-100486 | 02       | Rights of Way Key Plan 2                                                      | 1:40000  | A1         |
| SZC-SZ0704-XX-000-DRW-100513 | 01       | Rights of Way Key Plan 3                                                      | 1:40000  | A1         |
| SZC-SZ0204-XX-000-DRW-100342 | 02       | Main Development Site and Rail Rights of Way Plans - Sheet 1 of 28            | 1:2500   | A1         |
| SZC-SZ0204-XX-000-DRW-100344 | 04       | Main Development Site and Rail Rights of Way Plans - Sheet 2 of 28            | 1:2500   | A1         |
| SZC-SZ0204-XX-000-DRW-100346 | 03       | Main Development Site and Rail Rights of Way Plans - Sheet 3 of 28            | 1:2500   | A1         |
| SZC-SZ0204-XX-000-DRW-100343 | 02       | Main Development Site and Rail Rights of Way Plans - Sheet 4 of 28            | 1:2500   | A1         |
| SZC-SZ0204-XX-000-DRW-100347 | 02       | Main Development Site and Rail Rights of Way Plans - Sheet 5 of 28            | 1:2500   | A1         |
| SZC-SZ0204-XX-000-DRW-100345 | 03       | Main Development Site and Rail Rights of Way Plans - Sheet 6 of 28            | 1:2500   | A1         |
| SZC-SZ0204-XX-000-DRW-100357 | 02       | Main Development Site and Rail Rights of Way Plans - Sheet 7 of 28            | 1:2500   | A1         |
| SZC-SZ0204-XX-000-DRW-100358 | 02       | Main Development Site and Rail Rights of Way Plans - Sheet 8 of 28            | 1:2500   | A1         |
| SZC-SZ0204-XX-000-DRW-100359 | 02       | Main Development Site and Rail Rights of Way Plans - Sheet 9 of 28            | 1:2500   | A1         |
| SZC-SZ0204-XX-000-DRW-100360 | 02       | Main Development Site and Rail Rights of Way Plans - Sheet 10 of 28           | 1:2500   | A1         |
| SZC-SZ0204-XX-000-DRW-100418 | 02       | Sports Facilities Rights of Way Plans - Sheet 11 of 28                        | 1:2500   | A1         |
| SZC-SZ0204-XX-000-DRW-100483 | 02       | Fen Meadow (Halesworth) Rights of Way Plans - Sheet 12 of 28                  | 1:2500   | A1         |
| SZC-SZ0204-XX-000-DRW-100417 | 02       | Fen Meadow (Benhall) Rights of Way Plans - Sheet 13 of 28                     | 1:2500   | A1         |
| SZC-SZ0204-XX-000-DRW-100419 | 02       | Marsh Harrier Habitat Rights of Way Plans - Sheet 14 of 28                    | 1:2500   | A1         |
| SZC-SZ0204-XX-000-DRW-100334 | 03       | Northern Park and Ride Rights of Way Plans - Sheet 15 of 28                   | 1:2500   | A1         |
| SZC-SZ0204-XX-000-DRW-100335 | 02       | Southern Park and Ride Rights of Way Plans - Sheet 16 of 28                   | 1:2500   | A1         |
| SZC-SZ0204-XX-000-DRW-100336 | 04       | Two Village Bypass Rights of Way Plans - Sheet 17 of 28                       | 1:2500   | A1         |
| SZC-SZ0204-XX-000-DRW-100337 | 04       | Two Village Bypass Rights of Way Plans - Sheet 18 of 28                       | 1:2500   | A1         |
| SZC-SZ0204-XX-000-DRW-100338 | 02       | Sizewell Link Road Rights of Way Plans - Sheet 19 of 28                       | 1:2500   | A1         |
| SZC-SZ0204-XX-000-DRW-100339 | 03       | Sizewell Link Road Rights of Way Plans - Sheet 20 of 28                       | 1:2500   | A1         |
| SZC-SZ0204-XX-000-DRW-100340 | 03       | Sizewell Link Road Rights of Way Plans - Sheet 21 of 28                       | 1:2500   | A1         |
| SZC-SZ0204-XX-000-DRW-100341 | 03       | Sizewell Link Road Rights of Way Plans - Sheet 22 of 28                       | 1:2500   | A1         |
| SZC-SZ0204-XX-000-DRW-100354 | 02       | Freight Management Facility Rights of Way Plans - Sheet 23 of 28              | 1:2500   | A1         |
| SZC-SZ0204-XX-000-DRW-100348 | 02       | Yoxford Roundabout Rights of Way Plans - Sheet 24 of 28                       | 1:1250   | A1         |
| SZC-SZ0204-XX-000-DRW-100353 | 02       | A12/B1119 Junction at Saxmundham Rights of Way Plans - Sheet 25 of 28         | 1:1250   | A1         |
| SZC-SZ0204-XX-000-DRW-100350 | 02       | A1094/B1069 Junction South of Knodishall Rights of Way Plans - Sheet 26 of 28 | 1:2500   | A1         |