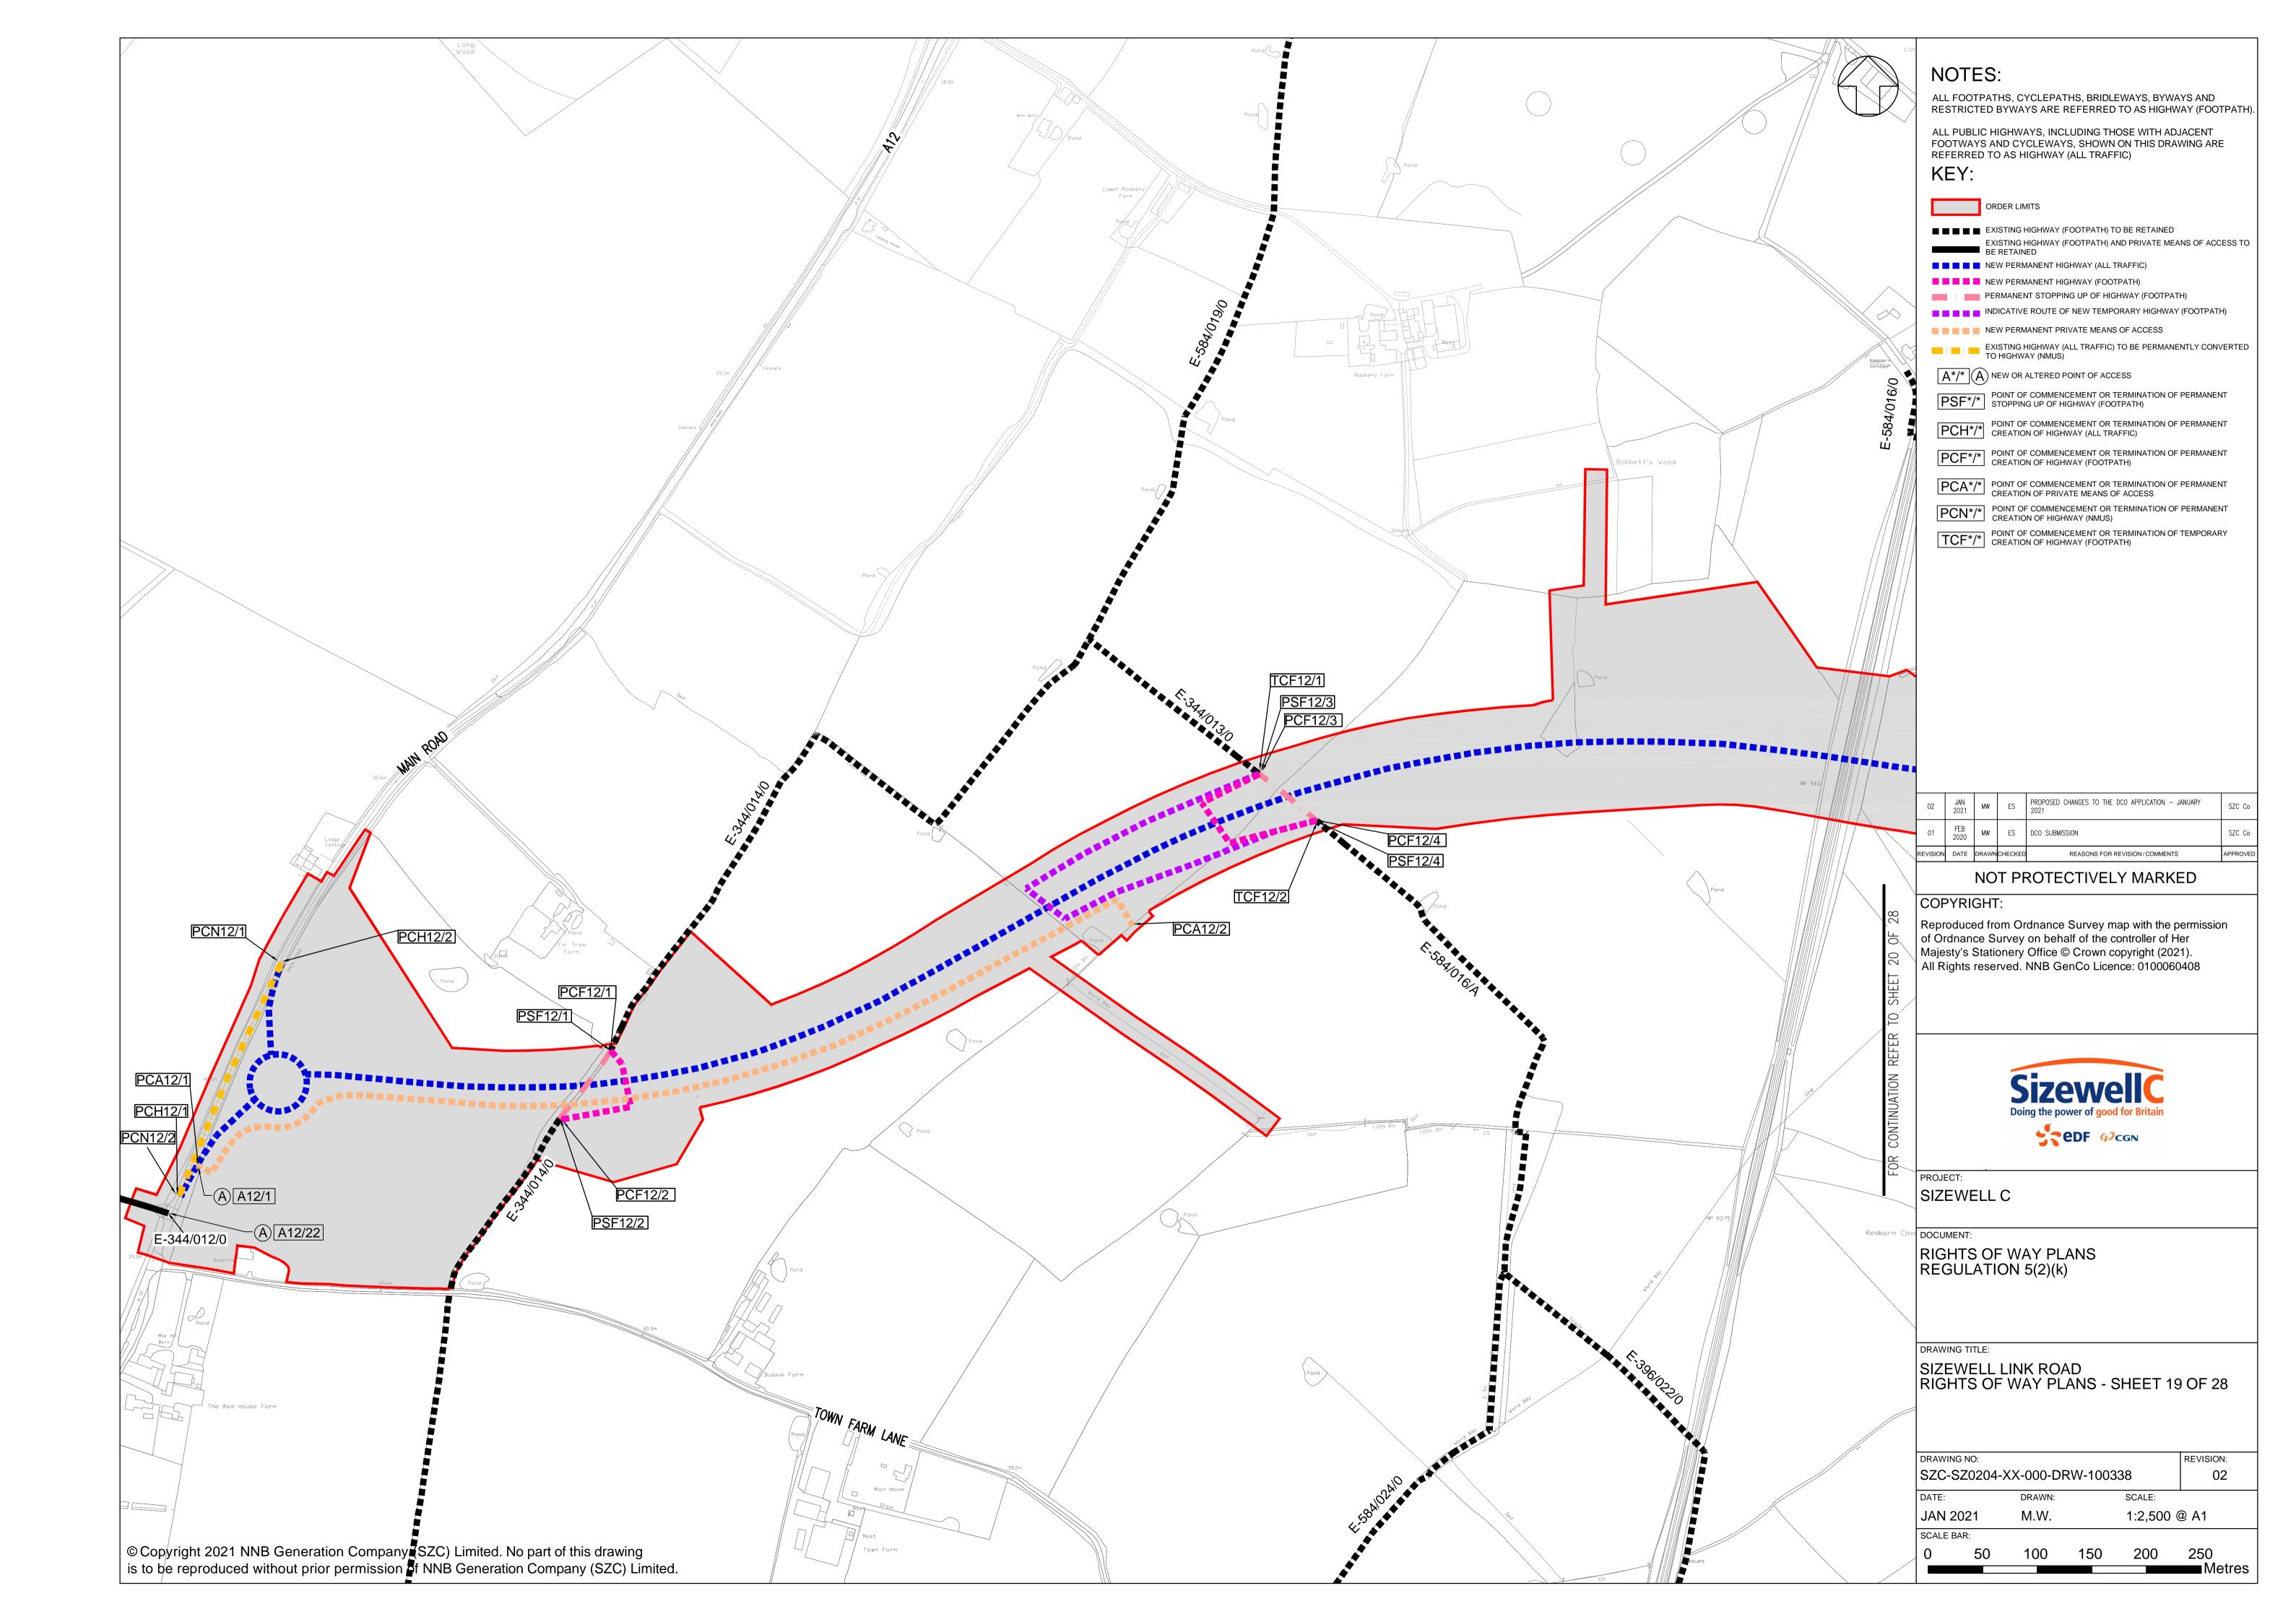

## **Access and Public Rights of Way Plans – For Approval**

| Drawing Number               | Revision | Drawing Title                                                                 | Scale    | Sheet Size |
|------------------------------|----------|-------------------------------------------------------------------------------|----------|------------|
| SZC-SZ0204-XX-000-DRW-100471 | 02       | Rights of Way Plans Overview                                                  | 1:125000 | A1         |
| SZC-SZ0204-XX-000-DRW-100485 | 02       | Rights of Way Key Plan 1                                                      | 1:40000  | A1         |
| SZC-SZ0204-XX-000-DRW-100486 | 02       | Rights of Way Key Plan 2                                                      | 1:40000  | A1         |
| SZC-SZ0704-XX-000-DRW-100513 | 01       | Rights of Way Key Plan 3                                                      | 1:40000  | A1         |
| SZC-SZ0204-XX-000-DRW-100342 | 02       | Main Development Site and Rail Rights of Way Plans - Sheet 1 of 28            | 1:2500   | A1         |
| SZC-SZ0204-XX-000-DRW-100344 | 04       | Main Development Site and Rail Rights of Way Plans - Sheet 2 of 28            | 1:2500   | A1         |
| SZC-SZ0204-XX-000-DRW-100346 | 03       | Main Development Site and Rail Rights of Way Plans - Sheet 3 of 28            | 1:2500   | A1         |
| SZC-SZ0204-XX-000-DRW-100343 | 02       | Main Development Site and Rail Rights of Way Plans - Sheet 4 of 28            | 1:2500   | A1         |
| SZC-SZ0204-XX-000-DRW-100347 | 02       | Main Development Site and Rail Rights of Way Plans - Sheet 5 of 28            | 1:2500   | A1         |
| SZC-SZ0204-XX-000-DRW-100345 | 03       | Main Development Site and Rail Rights of Way Plans - Sheet 6 of 28            | 1:2500   | A1         |
| SZC-SZ0204-XX-000-DRW-100357 | 02       | Main Development Site and Rail Rights of Way Plans - Sheet 7 of 28            | 1:2500   | A1         |
| SZC-SZ0204-XX-000-DRW-100358 | 02       | Main Development Site and Rail Rights of Way Plans - Sheet 8 of 28            | 1:2500   | A1         |
| SZC-SZ0204-XX-000-DRW-100359 | 02       | Main Development Site and Rail Rights of Way Plans - Sheet 9 of 28            | 1:2500   | A1         |
| SZC-SZ0204-XX-000-DRW-100360 | 02       | Main Development Site and Rail Rights of Way Plans - Sheet 10 of 28           | 1:2500   | A1         |
| SZC-SZ0204-XX-000-DRW-100418 | 02       | Sports Facilities Rights of Way Plans - Sheet 11 of 28                        | 1:2500   | A1         |
| SZC-SZ0204-XX-000-DRW-100483 | 02       | Fen Meadow (Halesworth) Rights of Way Plans - Sheet 12 of 28                  | 1:2500   | A1         |
| SZC-SZ0204-XX-000-DRW-100417 | 02       | Fen Meadow (Benhall) Rights of Way Plans - Sheet 13 of 28                     | 1:2500   | A1         |
| SZC-SZ0204-XX-000-DRW-100419 | 02       | Marsh Harrier Habitat Rights of Way Plans - Sheet 14 of 28                    | 1:2500   | A1         |
| SZC-SZ0204-XX-000-DRW-100334 | 03       | Northern Park and Ride Rights of Way Plans - Sheet 15 of 28                   | 1:2500   | A1         |
| SZC-SZ0204-XX-000-DRW-100335 | 02       | Southern Park and Ride Rights of Way Plans - Sheet 16 of 28                   | 1:2500   | A1         |
| SZC-SZ0204-XX-000-DRW-100336 | 04       | Two Village Bypass Rights of Way Plans - Sheet 17 of 28                       | 1:2500   | A1         |
| SZC-SZ0204-XX-000-DRW-100337 | 04       | Two Village Bypass Rights of Way Plans - Sheet 18 of 28                       | 1:2500   | A1         |
| SZC-SZ0204-XX-000-DRW-100338 | 02       | Sizewell Link Road Rights of Way Plans - Sheet 19 of 28                       | 1:2500   | A1         |
| SZC-SZ0204-XX-000-DRW-100339 | 03       | Sizewell Link Road Rights of Way Plans - Sheet 20 of 28                       | 1:2500   | A1         |
| SZC-SZ0204-XX-000-DRW-100340 | 03       | Sizewell Link Road Rights of Way Plans - Sheet 21 of 28                       | 1:2500   | A1         |
| SZC-SZ0204-XX-000-DRW-100341 | 03       | Sizewell Link Road Rights of Way Plans - Sheet 22 of 28                       | 1:2500   | A1         |
| SZC-SZ0204-XX-000-DRW-100354 | 02       | Freight Management Facility Rights of Way Plans - Sheet 23 of 28              | 1:2500   | A1         |
| SZC-SZ0204-XX-000-DRW-100348 | 02       | Yoxford Roundabout Rights of Way Plans - Sheet 24 of 28                       | 1:1250   | A1         |
| SZC-SZ0204-XX-000-DRW-100353 | 02       | A12/B1119 Junction at Saxmundham Rights of Way Plans - Sheet 25 of 28         | 1:1250   | A1         |
| SZC-SZ0204-XX-000-DRW-100350 | 02       | A1094/B1069 Junction South of Knodishall Rights of Way Plans - Sheet 26 of 28 | 1:2500   | A1         |

### **Access and Public Rights of Way Plans For Approval – Revisions Schedule**

| Drawing Number               | Revision | Drawing Title                                                                 | Amendments |
|------------------------------|----------|-------------------------------------------------------------------------------|------------|
| SZC-SZ0204-XX-000-DRW-100338 | 02       | Sizewell Link Road Rights of Way Plans - Sheet 19 of 28                       | No change. |
| SZC-SZ0204-XX-000-DRW-100339 | 03       | Sizewell Link Road Rights of Way Plans - Sheet 20 of 28                       | No change. |
| SZC-SZ0204-XX-000-DRW-100340 | 03       | Sizewell Link Road Rights of Way Plans - Sheet 21 of 28                       | No change. |
| SZC-SZ0204-XX-000-DRW-100341 | 03       | Sizewell Link Road Rights of Way Plans - Sheet 22 of 28                       | No change. |
| SZC-SZ0204-XX-000-DRW-100354 | 02       | Freight Management Facility Rights of Way Plans - Sheet 23 of 28              | No change. |
| SZC-SZ0204-XX-000-DRW-100348 | 02       | Yoxford Roundabout Rights of Way Plans - Sheet 24 of 28                       | No change. |
| SZC-SZ0204-XX-000-DRW-100353 | 02       | A12/B1119 Junction at Saxmundham Rights of Way Plans - Sheet 25 of 28         | No change. |
| SZC-SZ0204-XX-000-DRW-100350 | 02       | A1094/B1069 Junction South of Knodishall Rights of Way Plans - Sheet 26 of 28 | No change. |
| SZC-SZ0204-XX-000-DRW-100352 | 02       | A12 / A144 Junction South of Bramfield Rights of Way Plans - Sheet 27 of 28   | No change. |
| SZC-SZ0704-XX-000-DRW-100355 | 01       | Pakenham Fen Meadow Rights of Way Plans - Sheet 28 of 28                      | No change. |