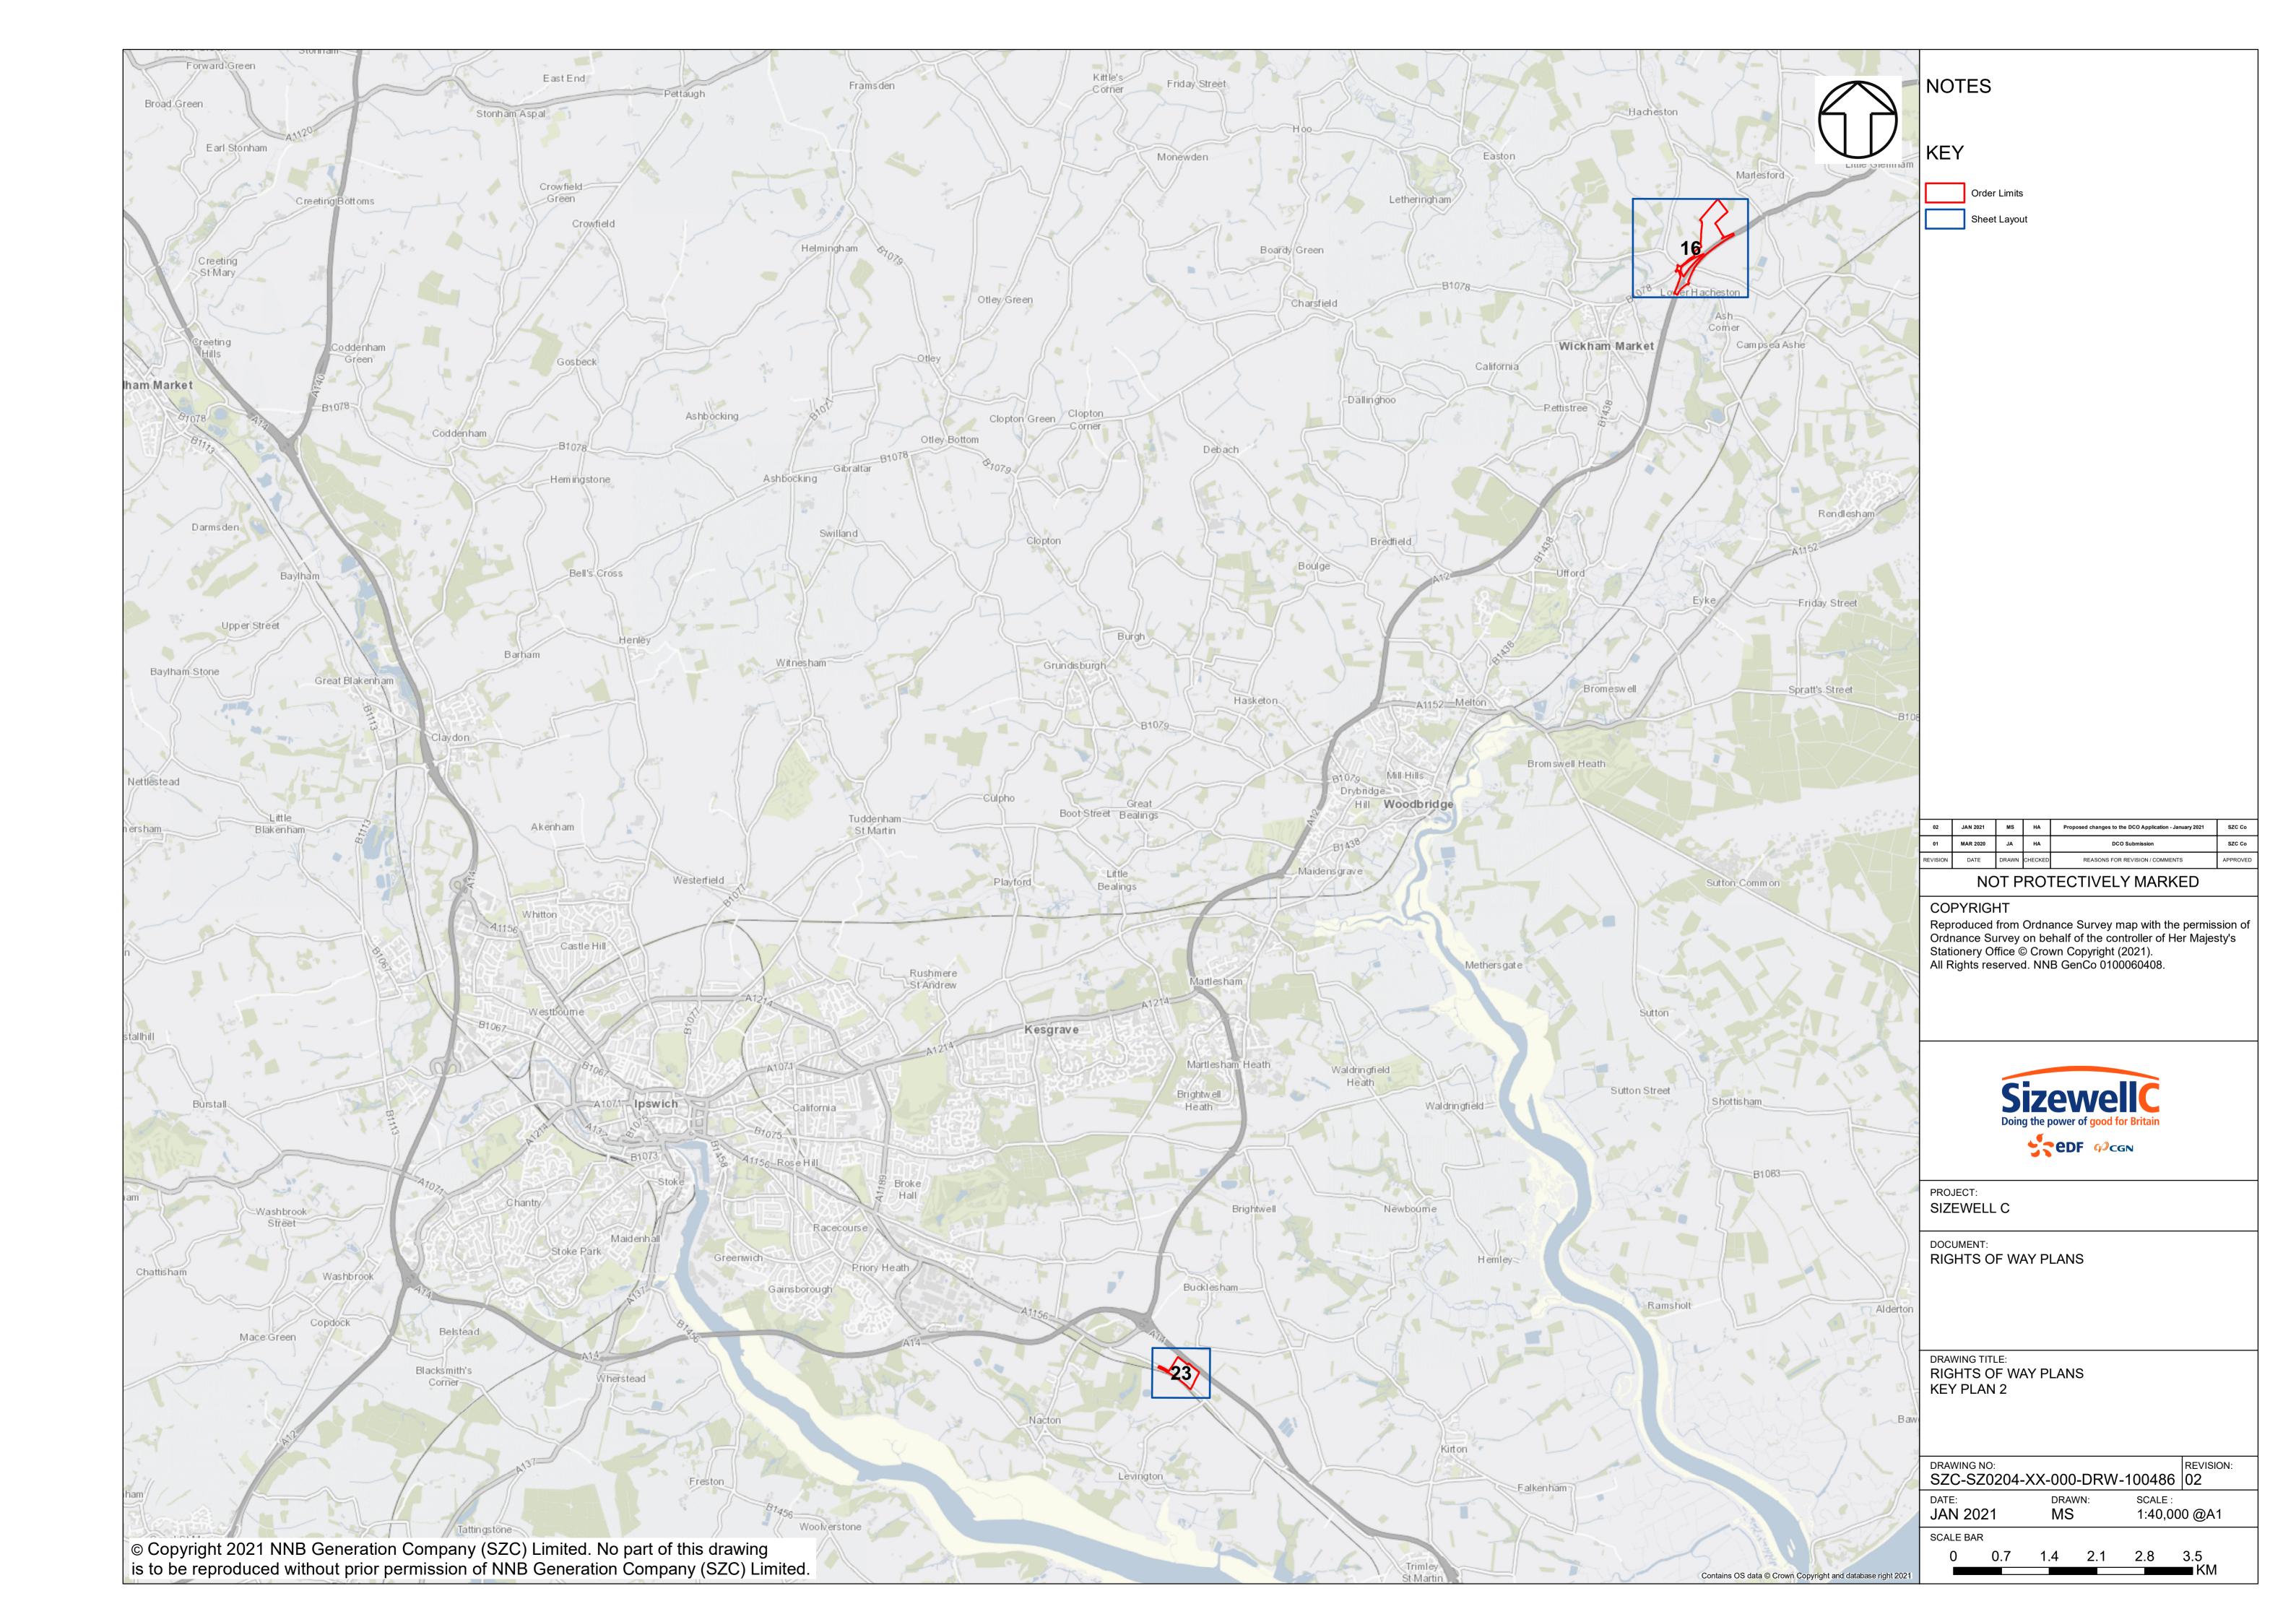

## **Access and Public Rights of Way Plans – For Approval**

| Drawing Number               | Revision | Drawing Title                                                                 | Scale    | Sheet Size |
|------------------------------|----------|-------------------------------------------------------------------------------|----------|------------|
| SZC-SZ0204-XX-000-DRW-100471 | 02       | Rights of Way Plans Overview                                                  | 1:125000 | A1         |
| SZC-SZ0204-XX-000-DRW-100485 | 02       | Rights of Way Key Plan 1                                                      | 1:40000  | A1         |
| SZC-SZ0204-XX-000-DRW-100486 | 02       | Rights of Way Key Plan 2                                                      | 1:40000  | A1         |
| SZC-SZ0704-XX-000-DRW-100513 | 01       | Rights of Way Key Plan 3                                                      | 1:40000  | A1         |
| SZC-SZ0204-XX-000-DRW-100342 | 02       | Main Development Site and Rail Rights of Way Plans - Sheet 1 of 28            | 1:2500   | A1         |
| SZC-SZ0204-XX-000-DRW-100344 | 04       | Main Development Site and Rail Rights of Way Plans - Sheet 2 of 28            | 1:2500   | A1         |
| SZC-SZ0204-XX-000-DRW-100346 | 03       | Main Development Site and Rail Rights of Way Plans - Sheet 3 of 28            | 1:2500   | A1         |
| SZC-SZ0204-XX-000-DRW-100343 | 02       | Main Development Site and Rail Rights of Way Plans - Sheet 4 of 28            | 1:2500   | A1         |
| SZC-SZ0204-XX-000-DRW-100347 | 02       | Main Development Site and Rail Rights of Way Plans - Sheet 5 of 28            | 1:2500   | A1         |
| SZC-SZ0204-XX-000-DRW-100345 | 03       | Main Development Site and Rail Rights of Way Plans - Sheet 6 of 28            | 1:2500   | A1         |
| SZC-SZ0204-XX-000-DRW-100357 | 02       | Main Development Site and Rail Rights of Way Plans - Sheet 7 of 28            | 1:2500   | A1         |
| SZC-SZ0204-XX-000-DRW-100358 | 02       | Main Development Site and Rail Rights of Way Plans - Sheet 8 of 28            | 1:2500   | A1         |
| SZC-SZ0204-XX-000-DRW-100359 | 02       | Main Development Site and Rail Rights of Way Plans - Sheet 9 of 28            | 1:2500   | A1         |
| SZC-SZ0204-XX-000-DRW-100360 | 02       | Main Development Site and Rail Rights of Way Plans - Sheet 10 of 28           | 1:2500   | A1         |
| SZC-SZ0204-XX-000-DRW-100418 | 02       | Sports Facilities Rights of Way Plans - Sheet 11 of 28                        | 1:2500   | A1         |
| SZC-SZ0204-XX-000-DRW-100483 | 02       | Fen Meadow (Halesworth) Rights of Way Plans - Sheet 12 of 28                  | 1:2500   | A1         |
| SZC-SZ0204-XX-000-DRW-100417 | 02       | Fen Meadow (Benhall) Rights of Way Plans - Sheet 13 of 28                     | 1:2500   | A1         |
| SZC-SZ0204-XX-000-DRW-100419 | 02       | Marsh Harrier Habitat Rights of Way Plans - Sheet 14 of 28                    | 1:2500   | A1         |
| SZC-SZ0204-XX-000-DRW-100334 | 03       | Northern Park and Ride Rights of Way Plans - Sheet 15 of 28                   | 1:2500   | A1         |
| SZC-SZ0204-XX-000-DRW-100335 | 02       | Southern Park and Ride Rights of Way Plans - Sheet 16 of 28                   | 1:2500   | A1         |
| SZC-SZ0204-XX-000-DRW-100336 | 04       | Two Village Bypass Rights of Way Plans - Sheet 17 of 28                       | 1:2500   | A1         |
| SZC-SZ0204-XX-000-DRW-100337 | 04       | Two Village Bypass Rights of Way Plans - Sheet 18 of 28                       | 1:2500   | A1         |
| SZC-SZ0204-XX-000-DRW-100338 | 02       | Sizewell Link Road Rights of Way Plans - Sheet 19 of 28                       | 1:2500   | A1         |
| SZC-SZ0204-XX-000-DRW-100339 | 03       | Sizewell Link Road Rights of Way Plans - Sheet 20 of 28                       | 1:2500   | A1         |
| SZC-SZ0204-XX-000-DRW-100340 | 03       | Sizewell Link Road Rights of Way Plans - Sheet 21 of 28                       | 1:2500   | A1         |
| SZC-SZ0204-XX-000-DRW-100341 | 03       | Sizewell Link Road Rights of Way Plans - Sheet 22 of 28                       | 1:2500   | A1         |
| SZC-SZ0204-XX-000-DRW-100354 | 02       | Freight Management Facility Rights of Way Plans - Sheet 23 of 28              | 1:2500   | A1         |
| SZC-SZ0204-XX-000-DRW-100348 | 02       | Yoxford Roundabout Rights of Way Plans - Sheet 24 of 28                       | 1:1250   | A1         |
| SZC-SZ0204-XX-000-DRW-100353 | 02       | A12/B1119 Junction at Saxmundham Rights of Way Plans - Sheet 25 of 28         | 1:1250   | A1         |
| SZC-SZ0204-XX-000-DRW-100350 | 02       | A1094/B1069 Junction South of Knodishall Rights of Way Plans - Sheet 26 of 28 | 1:2500   | A1         |

### **Access and Public Rights of Way Plans – For Approval**

| Drawing Number               | Revision | Drawing Title                                                               | Scale  | Sheet Size |
|------------------------------|----------|-----------------------------------------------------------------------------|--------|------------|
| SZC-SZ0204-XX-000-DRW-100352 | 02       | A12 / A144 Junction South of Bramfield Rights of Way Plans - Sheet 27 of 28 | 1:1250 | A1         |
| SZC-SZ0704-XX-000-DRW-100355 | 01       | Pakenham Fen Meadow Rights of Way Plans - Sheet 28 of 28                    | 1:5000 | A1         |