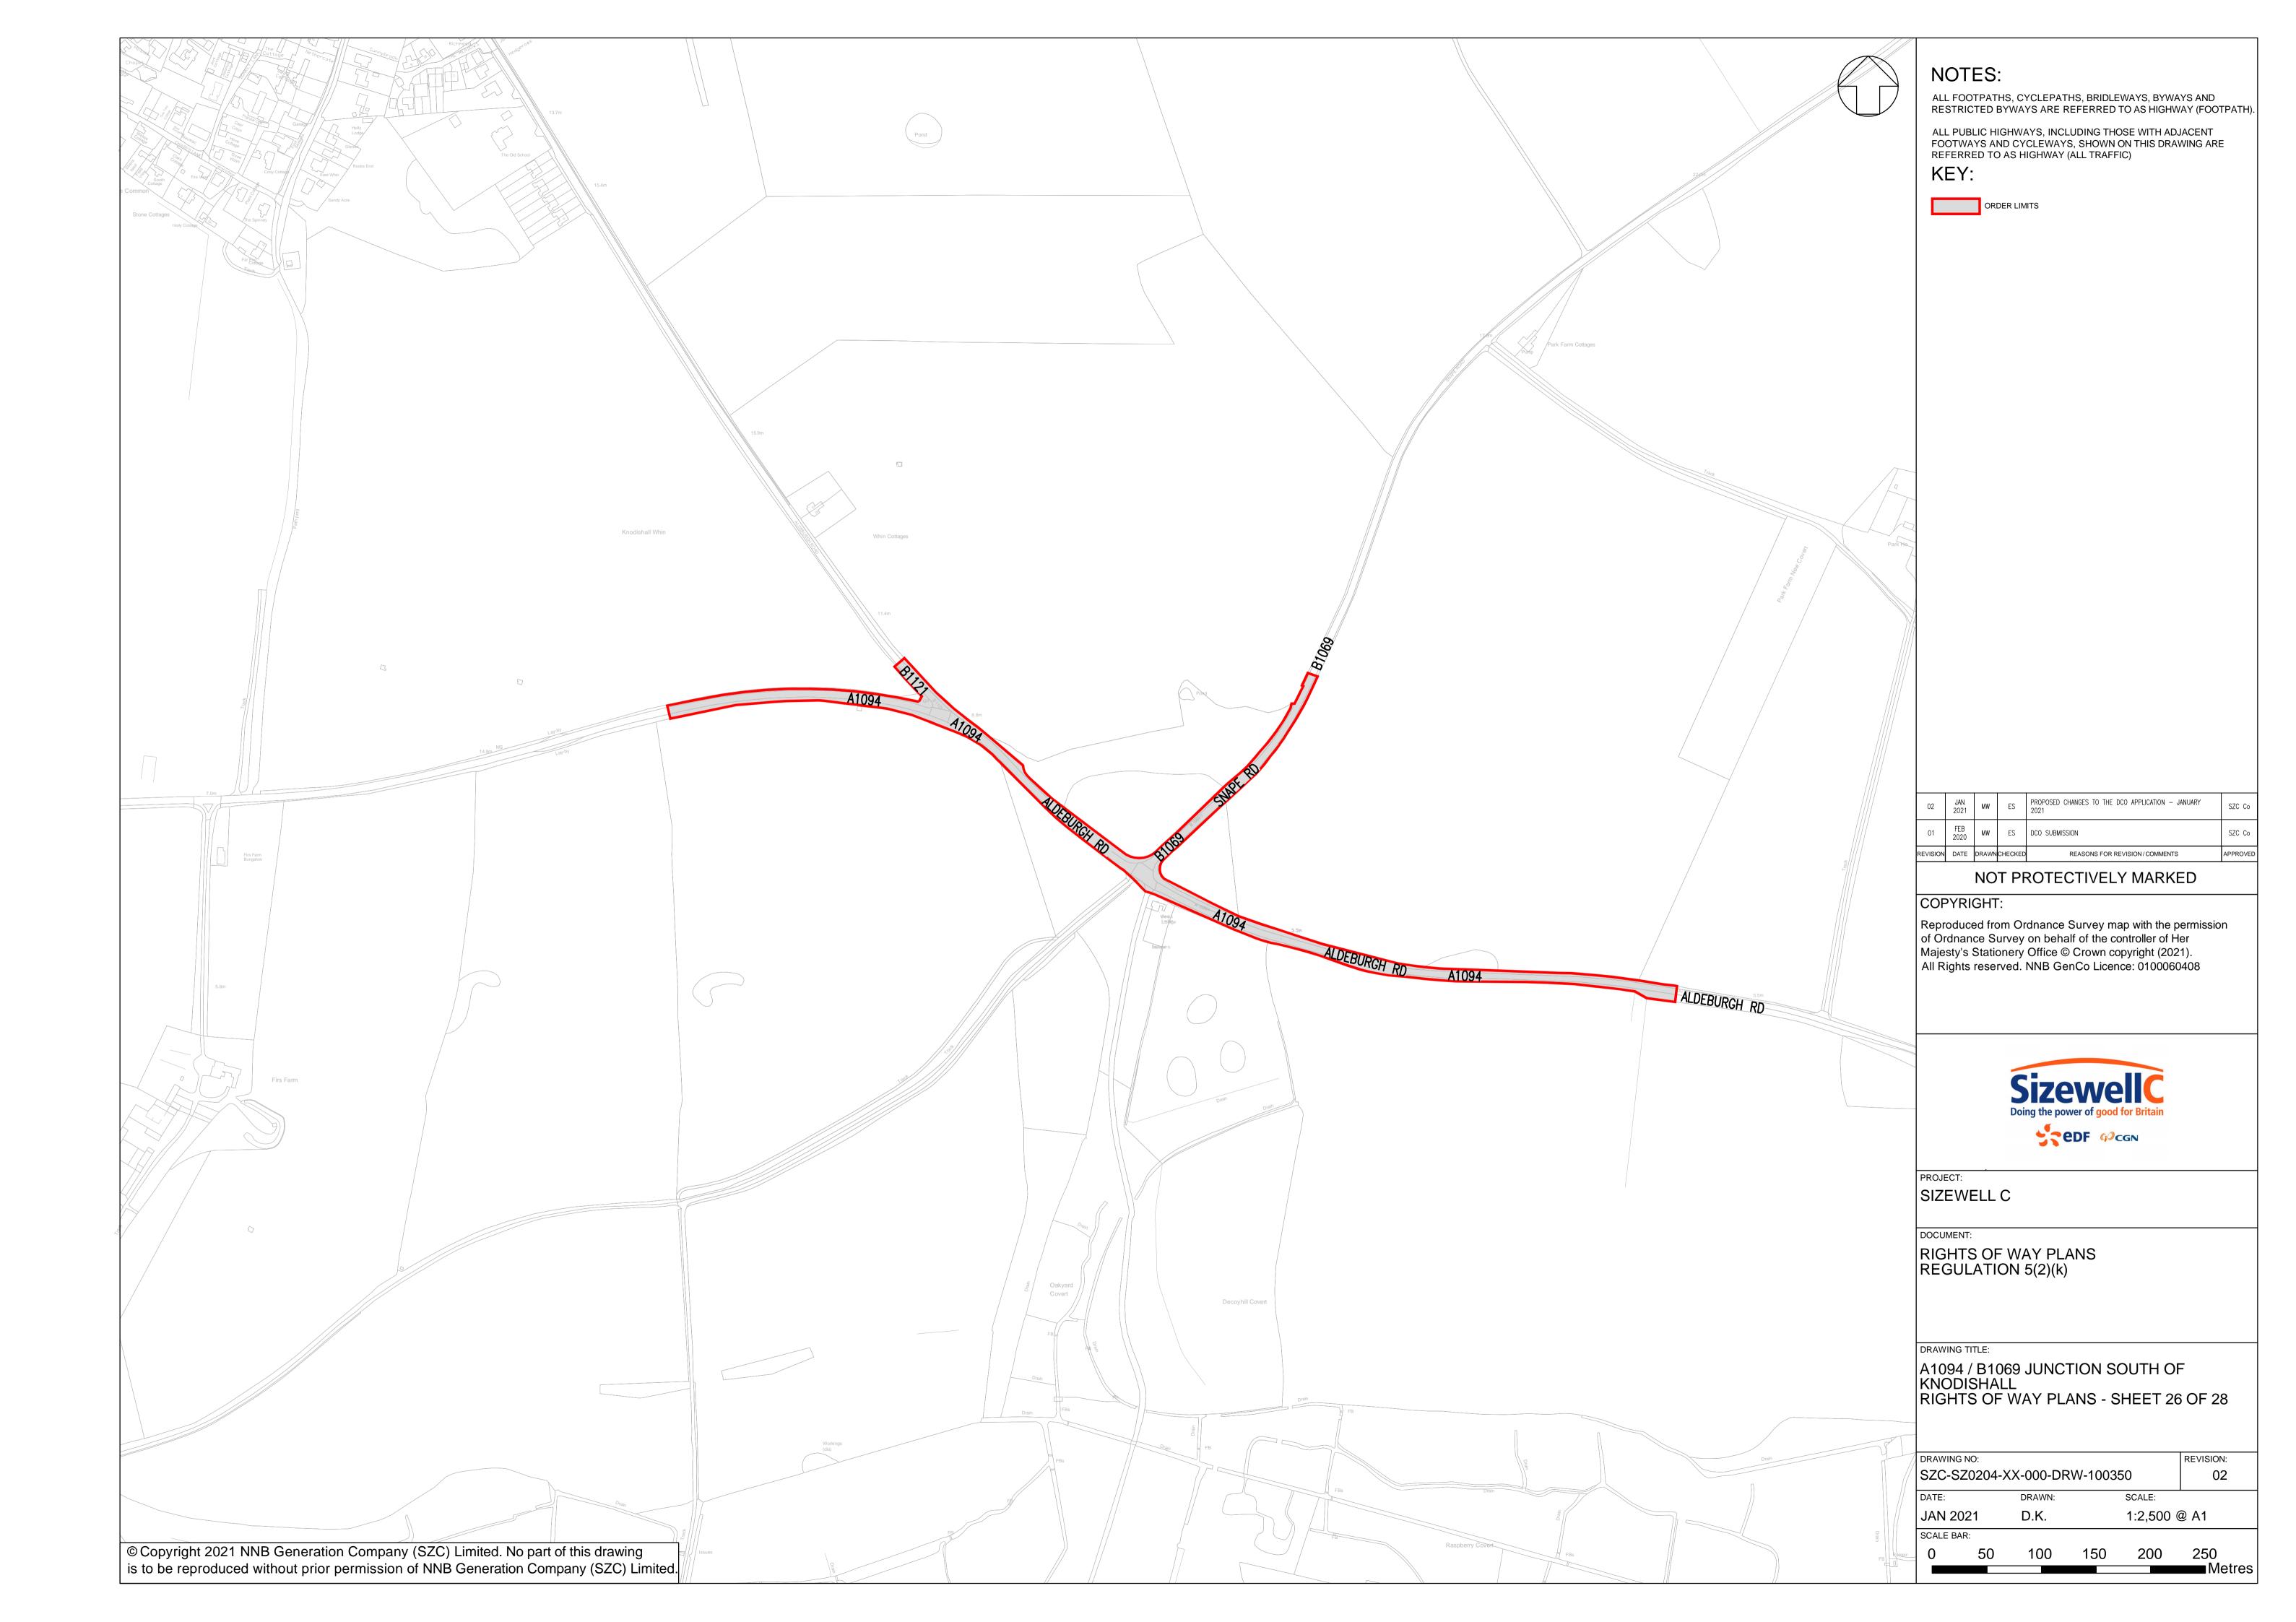

## **Access and Public Rights of Way Plans – For Approval**

| Drawing Number               | Revision | Drawing Title                                                                 | Scale    | Sheet Size |
|------------------------------|----------|-------------------------------------------------------------------------------|----------|------------|
| SZC-SZ0204-XX-000-DRW-100471 | 02       | Rights of Way Plans Overview                                                  | 1:125000 | A1         |
| SZC-SZ0204-XX-000-DRW-100485 | 02       | Rights of Way Key Plan 1                                                      | 1:40000  | A1         |
| SZC-SZ0204-XX-000-DRW-100486 | 02       | Rights of Way Key Plan 2                                                      | 1:40000  | A1         |
| SZC-SZ0704-XX-000-DRW-100513 | 01       | Rights of Way Key Plan 3                                                      | 1:40000  | A1         |
| SZC-SZ0204-XX-000-DRW-100342 | 02       | Main Development Site and Rail Rights of Way Plans - Sheet 1 of 28            | 1:2500   | A1         |
| SZC-SZ0204-XX-000-DRW-100344 | 04       | Main Development Site and Rail Rights of Way Plans - Sheet 2 of 28            | 1:2500   | A1         |
| SZC-SZ0204-XX-000-DRW-100346 | 03       | Main Development Site and Rail Rights of Way Plans - Sheet 3 of 28            | 1:2500   | A1         |
| SZC-SZ0204-XX-000-DRW-100343 | 02       | Main Development Site and Rail Rights of Way Plans - Sheet 4 of 28            | 1:2500   | A1         |
| SZC-SZ0204-XX-000-DRW-100347 | 02       | Main Development Site and Rail Rights of Way Plans - Sheet 5 of 28            | 1:2500   | A1         |
| SZC-SZ0204-XX-000-DRW-100345 | 03       | Main Development Site and Rail Rights of Way Plans - Sheet 6 of 28            | 1:2500   | A1         |
| SZC-SZ0204-XX-000-DRW-100357 | 02       | Main Development Site and Rail Rights of Way Plans - Sheet 7 of 28            | 1:2500   | A1         |
| SZC-SZ0204-XX-000-DRW-100358 | 02       | Main Development Site and Rail Rights of Way Plans - Sheet 8 of 28            | 1:2500   | A1         |
| SZC-SZ0204-XX-000-DRW-100359 | 02       | Main Development Site and Rail Rights of Way Plans - Sheet 9 of 28            | 1:2500   | A1         |
| SZC-SZ0204-XX-000-DRW-100360 | 02       | Main Development Site and Rail Rights of Way Plans - Sheet 10 of 28           | 1:2500   | A1         |
| SZC-SZ0204-XX-000-DRW-100418 | 02       | Sports Facilities Rights of Way Plans - Sheet 11 of 28                        | 1:2500   | A1         |
| SZC-SZ0204-XX-000-DRW-100483 | 02       | Fen Meadow (Halesworth) Rights of Way Plans - Sheet 12 of 28                  | 1:2500   | A1         |
| SZC-SZ0204-XX-000-DRW-100417 | 02       | Fen Meadow (Benhall) Rights of Way Plans - Sheet 13 of 28                     | 1:2500   | A1         |
| SZC-SZ0204-XX-000-DRW-100419 | 02       | Marsh Harrier Habitat Rights of Way Plans - Sheet 14 of 28                    | 1:2500   | A1         |
| SZC-SZ0204-XX-000-DRW-100334 | 03       | Northern Park and Ride Rights of Way Plans - Sheet 15 of 28                   | 1:2500   | A1         |
| SZC-SZ0204-XX-000-DRW-100335 | 02       | Southern Park and Ride Rights of Way Plans - Sheet 16 of 28                   | 1:2500   | A1         |
| SZC-SZ0204-XX-000-DRW-100336 | 04       | Two Village Bypass Rights of Way Plans - Sheet 17 of 28                       | 1:2500   | A1         |
| SZC-SZ0204-XX-000-DRW-100337 | 04       | Two Village Bypass Rights of Way Plans - Sheet 18 of 28                       | 1:2500   | A1         |
| SZC-SZ0204-XX-000-DRW-100338 | 02       | Sizewell Link Road Rights of Way Plans - Sheet 19 of 28                       | 1:2500   | A1         |
| SZC-SZ0204-XX-000-DRW-100339 | 03       | Sizewell Link Road Rights of Way Plans - Sheet 20 of 28                       | 1:2500   | A1         |
| SZC-SZ0204-XX-000-DRW-100340 | 03       | Sizewell Link Road Rights of Way Plans - Sheet 21 of 28                       | 1:2500   | A1         |
| SZC-SZ0204-XX-000-DRW-100341 | 03       | Sizewell Link Road Rights of Way Plans - Sheet 22 of 28                       | 1:2500   | A1         |
| SZC-SZ0204-XX-000-DRW-100354 | 02       | Freight Management Facility Rights of Way Plans - Sheet 23 of 28              | 1:2500   | A1         |
| SZC-SZ0204-XX-000-DRW-100348 | 02       | Yoxford Roundabout Rights of Way Plans - Sheet 24 of 28                       | 1:1250   | A1         |
| SZC-SZ0204-XX-000-DRW-100353 | 02       | A12/B1119 Junction at Saxmundham Rights of Way Plans - Sheet 25 of 28         | 1:1250   | A1         |
| SZC-SZ0204-XX-000-DRW-100350 | 02       | A1094/B1069 Junction South of Knodishall Rights of Way Plans - Sheet 26 of 28 | 1:2500   | A1         |