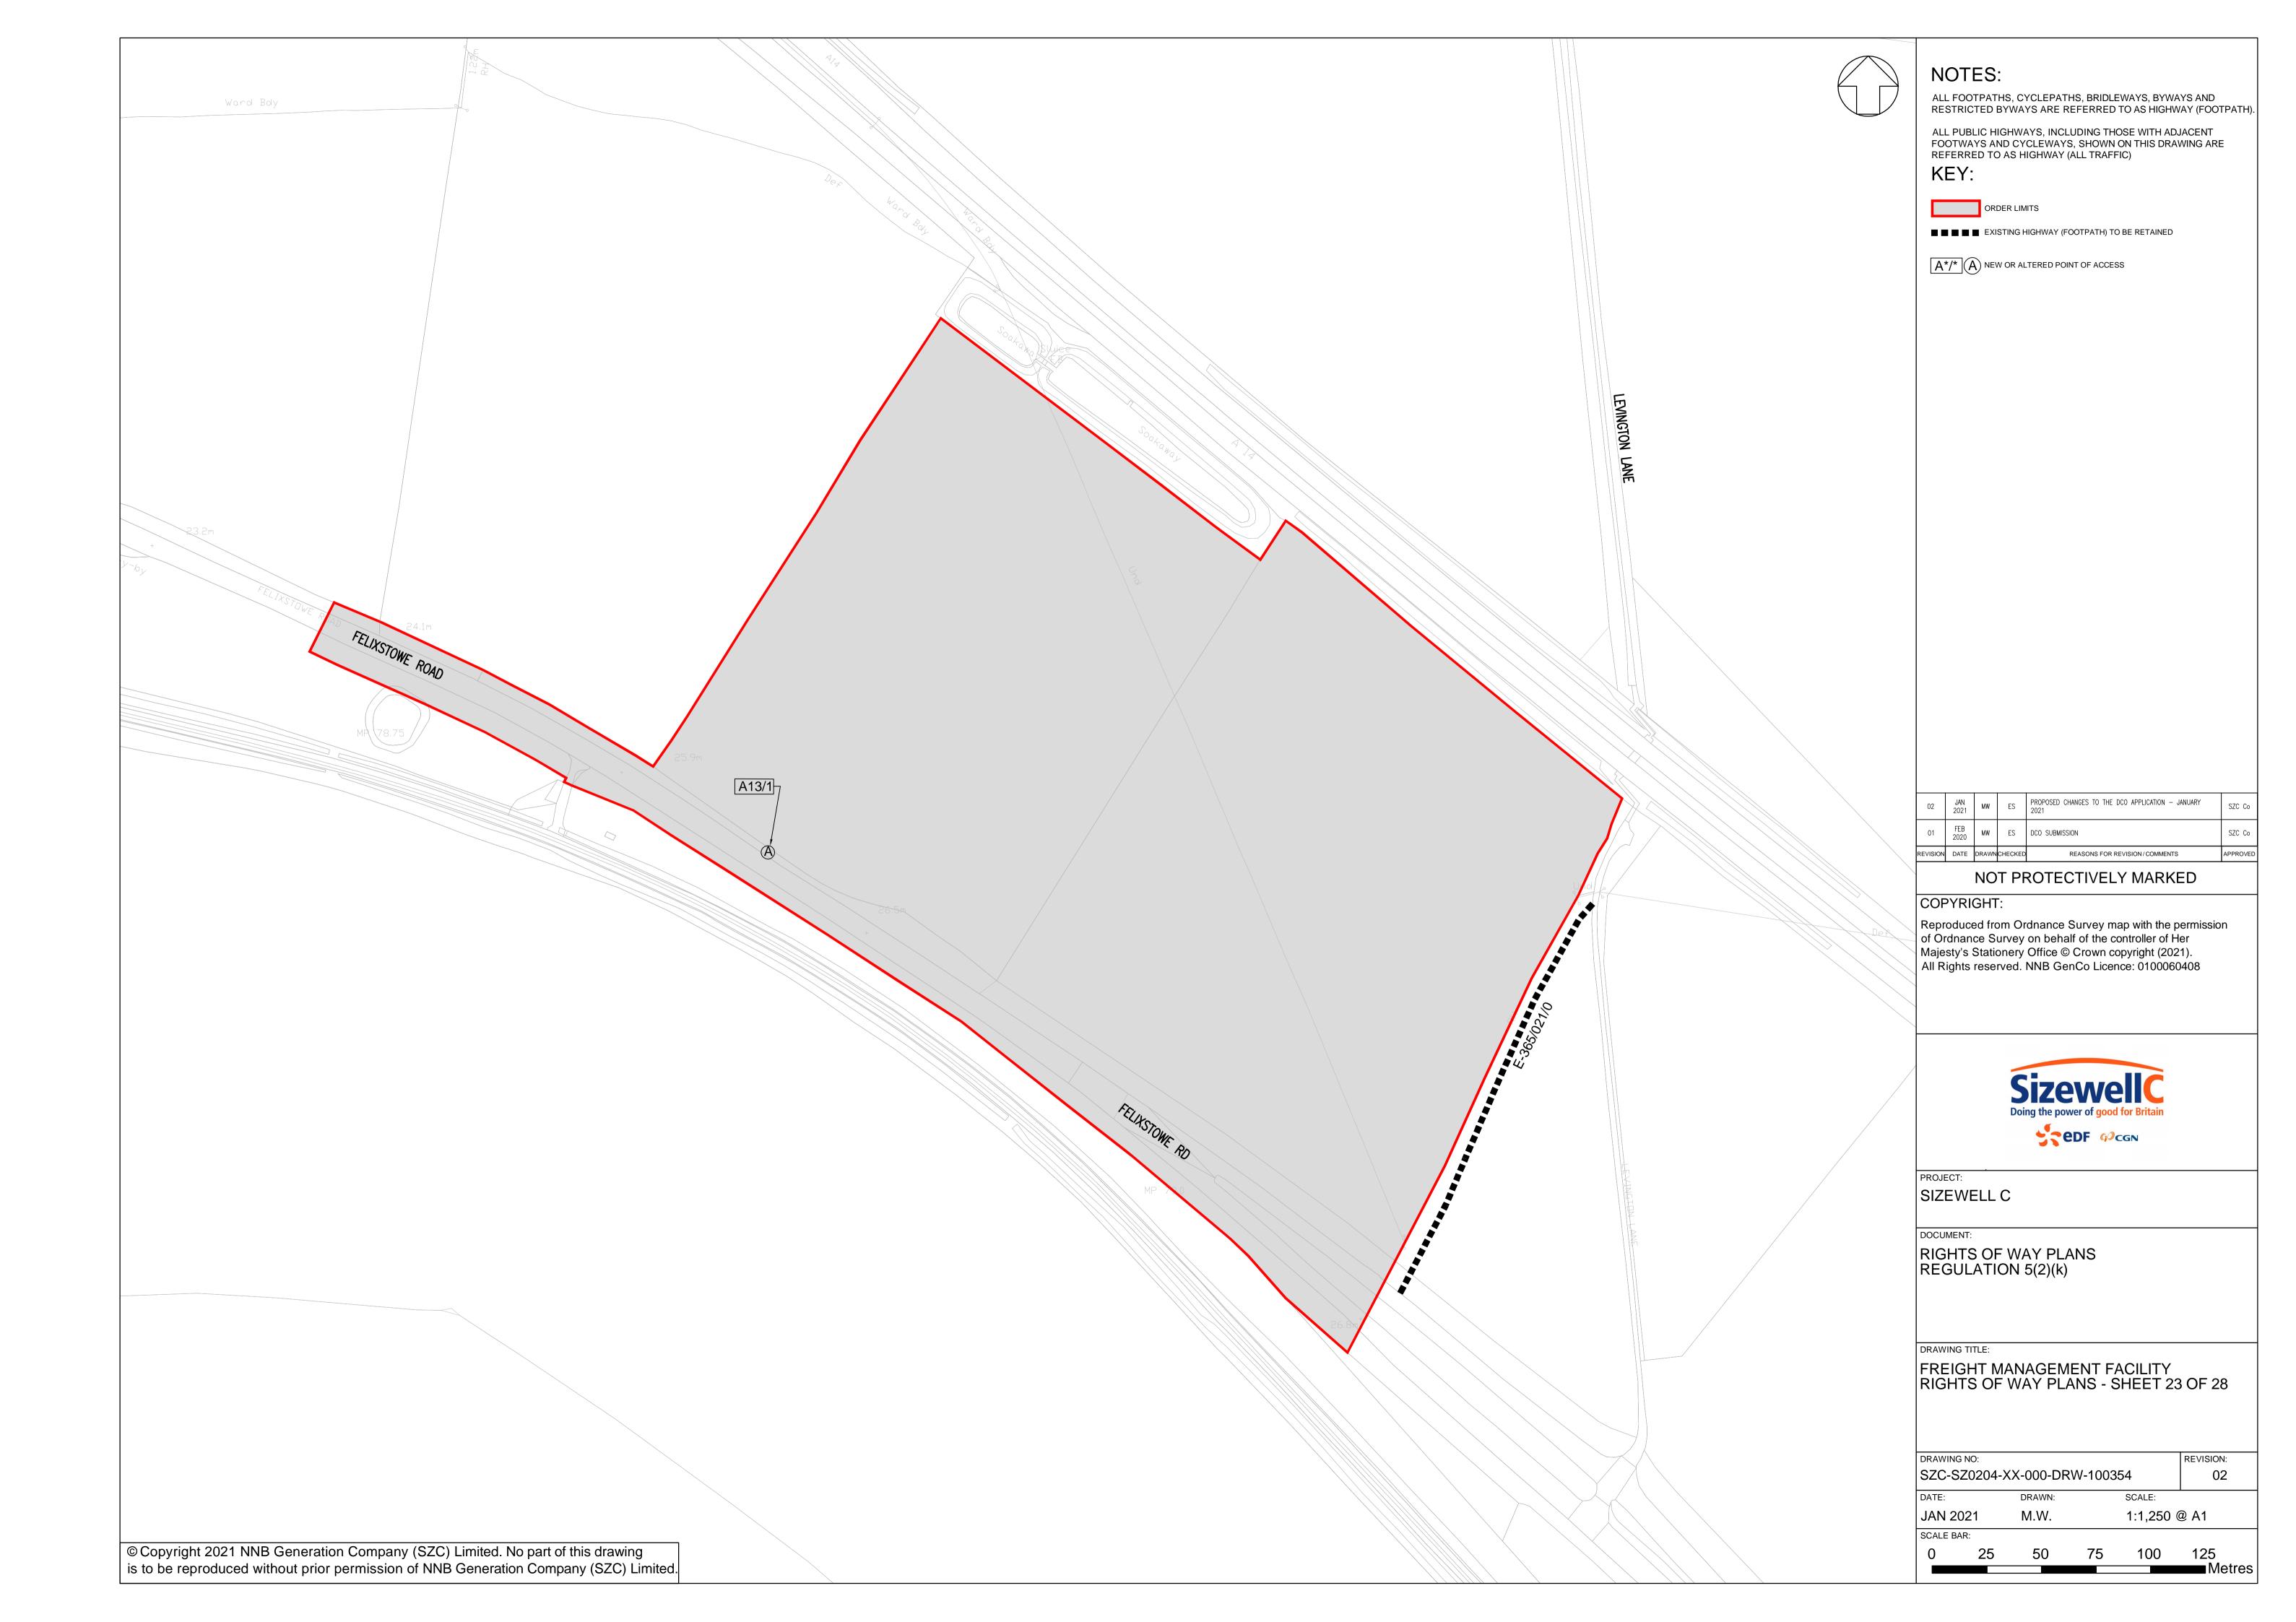

## **Access and Public Rights of Way Plans – For Approval**

| Drawing Number               | Revision | Drawing Title                                                                 | Scale    | Sheet Size |
|------------------------------|----------|-------------------------------------------------------------------------------|----------|------------|
| SZC-SZ0204-XX-000-DRW-100471 | 02       | Rights of Way Plans Overview                                                  | 1:125000 | A1         |
| SZC-SZ0204-XX-000-DRW-100485 | 02       | Rights of Way Key Plan 1                                                      | 1:40000  | A1         |
| SZC-SZ0204-XX-000-DRW-100486 | 02       | Rights of Way Key Plan 2                                                      | 1:40000  | A1         |
| SZC-SZ0704-XX-000-DRW-100513 | 01       | Rights of Way Key Plan 3                                                      | 1:40000  | A1         |
| SZC-SZ0204-XX-000-DRW-100342 | 02       | Main Development Site and Rail Rights of Way Plans - Sheet 1 of 28            | 1:2500   | A1         |
| SZC-SZ0204-XX-000-DRW-100344 | 04       | Main Development Site and Rail Rights of Way Plans - Sheet 2 of 28            | 1:2500   | A1         |
| SZC-SZ0204-XX-000-DRW-100346 | 03       | Main Development Site and Rail Rights of Way Plans - Sheet 3 of 28            | 1:2500   | A1         |
| SZC-SZ0204-XX-000-DRW-100343 | 02       | Main Development Site and Rail Rights of Way Plans - Sheet 4 of 28            | 1:2500   | A1         |
| SZC-SZ0204-XX-000-DRW-100347 | 02       | Main Development Site and Rail Rights of Way Plans - Sheet 5 of 28            | 1:2500   | A1         |
| SZC-SZ0204-XX-000-DRW-100345 | 03       | Main Development Site and Rail Rights of Way Plans - Sheet 6 of 28            | 1:2500   | A1         |
| SZC-SZ0204-XX-000-DRW-100357 | 02       | Main Development Site and Rail Rights of Way Plans - Sheet 7 of 28            | 1:2500   | A1         |
| SZC-SZ0204-XX-000-DRW-100358 | 02       | Main Development Site and Rail Rights of Way Plans - Sheet 8 of 28            | 1:2500   | A1         |
| SZC-SZ0204-XX-000-DRW-100359 | 02       | Main Development Site and Rail Rights of Way Plans - Sheet 9 of 28            | 1:2500   | A1         |
| SZC-SZ0204-XX-000-DRW-100360 | 02       | Main Development Site and Rail Rights of Way Plans - Sheet 10 of 28           | 1:2500   | A1         |
| SZC-SZ0204-XX-000-DRW-100418 | 02       | Sports Facilities Rights of Way Plans - Sheet 11 of 28                        | 1:2500   | A1         |
| SZC-SZ0204-XX-000-DRW-100483 | 02       | Fen Meadow (Halesworth) Rights of Way Plans - Sheet 12 of 28                  | 1:2500   | A1         |
| SZC-SZ0204-XX-000-DRW-100417 | 02       | Fen Meadow (Benhall) Rights of Way Plans - Sheet 13 of 28                     | 1:2500   | A1         |
| SZC-SZ0204-XX-000-DRW-100419 | 02       | Marsh Harrier Habitat Rights of Way Plans - Sheet 14 of 28                    | 1:2500   | A1         |
| SZC-SZ0204-XX-000-DRW-100334 | 03       | Northern Park and Ride Rights of Way Plans - Sheet 15 of 28                   | 1:2500   | A1         |
| SZC-SZ0204-XX-000-DRW-100335 | 02       | Southern Park and Ride Rights of Way Plans - Sheet 16 of 28                   | 1:2500   | A1         |
| SZC-SZ0204-XX-000-DRW-100336 | 04       | Two Village Bypass Rights of Way Plans - Sheet 17 of 28                       | 1:2500   | A1         |
| SZC-SZ0204-XX-000-DRW-100337 | 04       | Two Village Bypass Rights of Way Plans - Sheet 18 of 28                       | 1:2500   | A1         |
| SZC-SZ0204-XX-000-DRW-100338 | 02       | Sizewell Link Road Rights of Way Plans - Sheet 19 of 28                       | 1:2500   | A1         |
| SZC-SZ0204-XX-000-DRW-100339 | 03       | Sizewell Link Road Rights of Way Plans - Sheet 20 of 28                       | 1:2500   | A1         |
| SZC-SZ0204-XX-000-DRW-100340 | 03       | Sizewell Link Road Rights of Way Plans - Sheet 21 of 28                       | 1:2500   | A1         |
| SZC-SZ0204-XX-000-DRW-100341 | 03       | Sizewell Link Road Rights of Way Plans - Sheet 22 of 28                       | 1:2500   | A1         |
| SZC-SZ0204-XX-000-DRW-100354 | 02       | Freight Management Facility Rights of Way Plans - Sheet 23 of 28              | 1:2500   | A1         |
| SZC-SZ0204-XX-000-DRW-100348 | 02       | Yoxford Roundabout Rights of Way Plans - Sheet 24 of 28                       | 1:1250   | A1         |
| SZC-SZ0204-XX-000-DRW-100353 | 02       | A12/B1119 Junction at Saxmundham Rights of Way Plans - Sheet 25 of 28         | 1:1250   | A1         |
| SZC-SZ0204-XX-000-DRW-100350 | 02       | A1094/B1069 Junction South of Knodishall Rights of Way Plans - Sheet 26 of 28 | 1:2500   | A1         |

### **Access and Public Rights of Way Plans For Approval – Revisions Schedule**

| Drawing Number               | Revision | Drawing Title                                                                 | Amendments |
|------------------------------|----------|-------------------------------------------------------------------------------|------------|
| SZC-SZ0204-XX-000-DRW-100338 | 02       | Sizewell Link Road Rights of Way Plans - Sheet 19 of 28                       | No change. |
| SZC-SZ0204-XX-000-DRW-100339 | 03       | Sizewell Link Road Rights of Way Plans - Sheet 20 of 28                       | No change. |
| SZC-SZ0204-XX-000-DRW-100340 | 03       | Sizewell Link Road Rights of Way Plans - Sheet 21 of 28                       | No change. |
| SZC-SZ0204-XX-000-DRW-100341 | 03       | Sizewell Link Road Rights of Way Plans - Sheet 22 of 28                       | No change. |
| SZC-SZ0204-XX-000-DRW-100354 | 02       | Freight Management Facility Rights of Way Plans - Sheet 23 of 28              | No change. |
| SZC-SZ0204-XX-000-DRW-100348 | 02       | Yoxford Roundabout Rights of Way Plans - Sheet 24 of 28                       | No change. |
| SZC-SZ0204-XX-000-DRW-100353 | 02       | A12/B1119 Junction at Saxmundham Rights of Way Plans - Sheet 25 of 28         | No change. |
| SZC-SZ0204-XX-000-DRW-100350 | 02       | A1094/B1069 Junction South of Knodishall Rights of Way Plans - Sheet 26 of 28 | No change. |
| SZC-SZ0204-XX-000-DRW-100352 | 02       | A12 / A144 Junction South of Bramfield Rights of Way Plans - Sheet 27 of 28   | No change. |
| SZC-SZ0704-XX-000-DRW-100355 | 01       | Pakenham Fen Meadow Rights of Way Plans - Sheet 28 of 28                      | No change. |