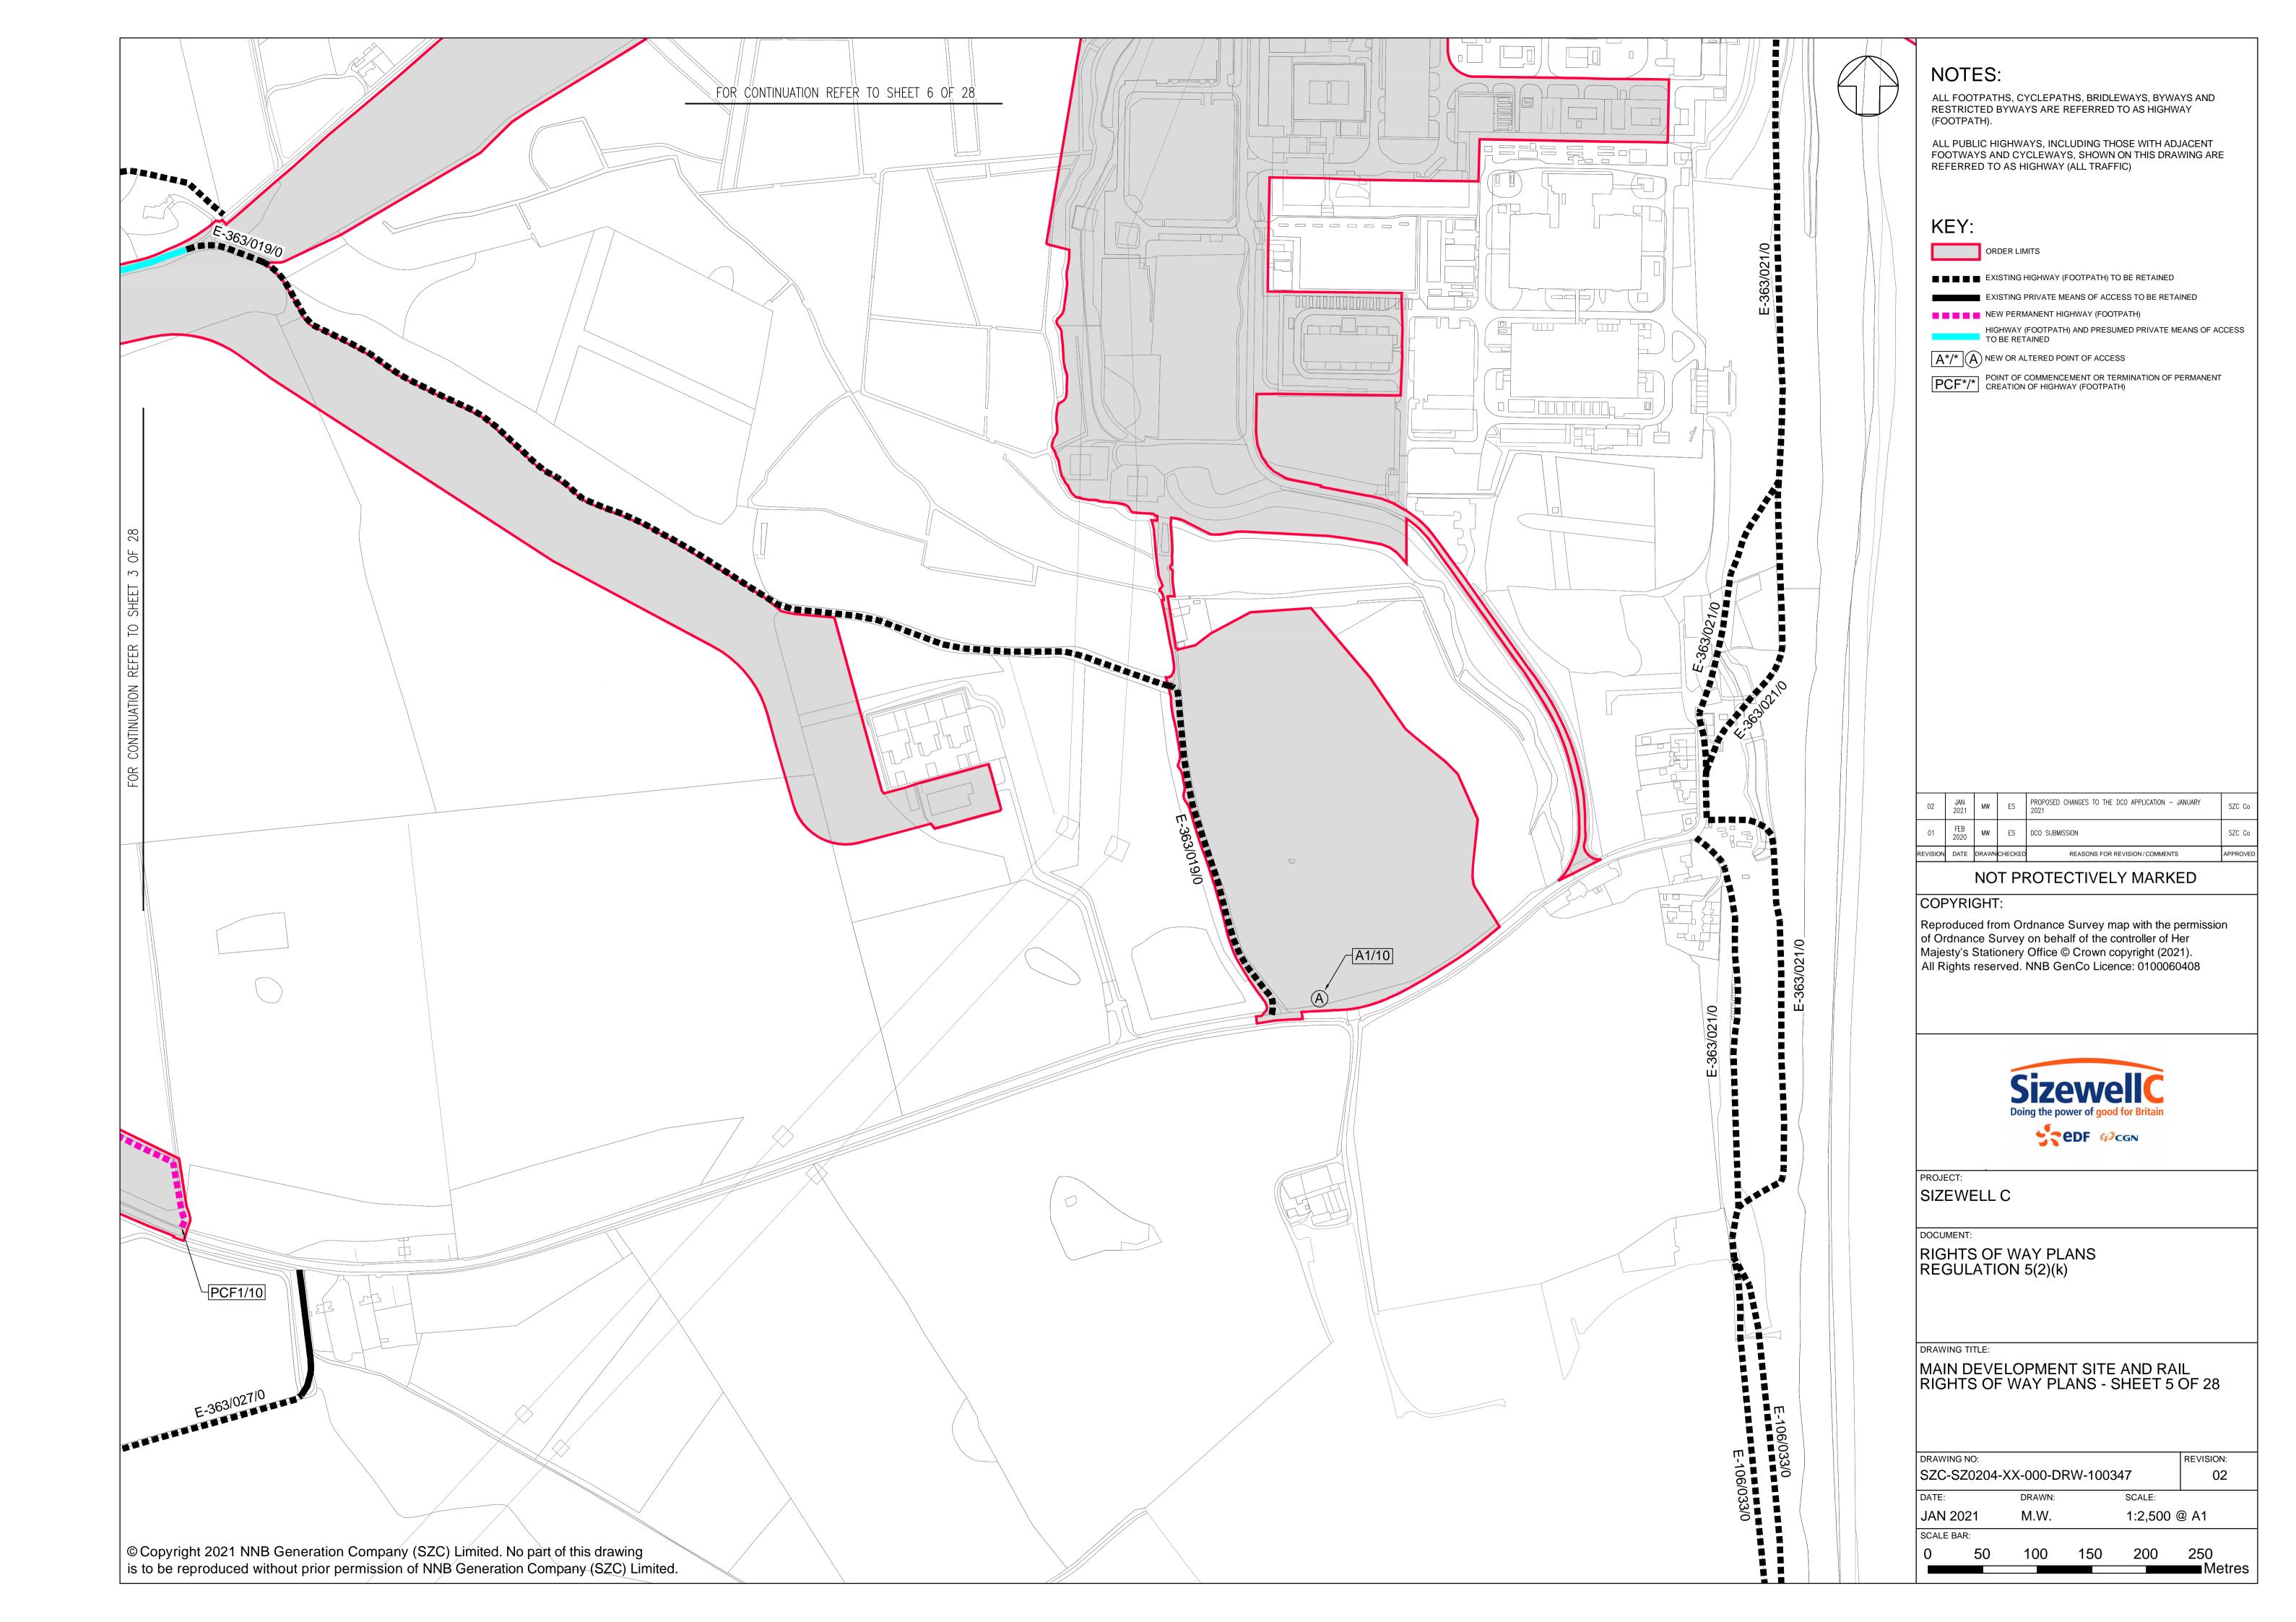

## **Access and Public Rights of Way Plans – For Approval**

| Drawing Number               | Revision | Drawing Title                                                                 | Scale    | Sheet Size |
|------------------------------|----------|-------------------------------------------------------------------------------|----------|------------|
| SZC-SZ0204-XX-000-DRW-100471 | 02       | Rights of Way Plans Overview                                                  | 1:125000 | A1         |
| SZC-SZ0204-XX-000-DRW-100485 | 02       | Rights of Way Key Plan 1                                                      | 1:40000  | A1         |
| SZC-SZ0204-XX-000-DRW-100486 | 02       | Rights of Way Key Plan 2                                                      | 1:40000  | A1         |
| SZC-SZ0704-XX-000-DRW-100513 | 01       | Rights of Way Key Plan 3                                                      | 1:40000  | A1         |
| SZC-SZ0204-XX-000-DRW-100342 | 02       | Main Development Site and Rail Rights of Way Plans - Sheet 1 of 28            | 1:2500   | A1         |
| SZC-SZ0204-XX-000-DRW-100344 | 04       | Main Development Site and Rail Rights of Way Plans - Sheet 2 of 28            | 1:2500   | A1         |
| SZC-SZ0204-XX-000-DRW-100346 | 03       | Main Development Site and Rail Rights of Way Plans - Sheet 3 of 28            | 1:2500   | A1         |
| SZC-SZ0204-XX-000-DRW-100343 | 02       | Main Development Site and Rail Rights of Way Plans - Sheet 4 of 28            | 1:2500   | A1         |
| SZC-SZ0204-XX-000-DRW-100347 | 02       | Main Development Site and Rail Rights of Way Plans - Sheet 5 of 28            | 1:2500   | A1         |
| SZC-SZ0204-XX-000-DRW-100345 | 03       | Main Development Site and Rail Rights of Way Plans - Sheet 6 of 28            | 1:2500   | A1         |
| SZC-SZ0204-XX-000-DRW-100357 | 02       | Main Development Site and Rail Rights of Way Plans - Sheet 7 of 28            | 1:2500   | A1         |
| SZC-SZ0204-XX-000-DRW-100358 | 02       | Main Development Site and Rail Rights of Way Plans - Sheet 8 of 28            | 1:2500   | A1         |
| SZC-SZ0204-XX-000-DRW-100359 | 02       | Main Development Site and Rail Rights of Way Plans - Sheet 9 of 28            | 1:2500   | A1         |
| SZC-SZ0204-XX-000-DRW-100360 | 02       | Main Development Site and Rail Rights of Way Plans - Sheet 10 of 28           | 1:2500   | A1         |
| SZC-SZ0204-XX-000-DRW-100418 | 02       | Sports Facilities Rights of Way Plans - Sheet 11 of 28                        | 1:2500   | A1         |
| SZC-SZ0204-XX-000-DRW-100483 | 02       | Fen Meadow (Halesworth) Rights of Way Plans - Sheet 12 of 28                  | 1:2500   | A1         |
| SZC-SZ0204-XX-000-DRW-100417 | 02       | Fen Meadow (Benhall) Rights of Way Plans - Sheet 13 of 28                     | 1:2500   | A1         |
| SZC-SZ0204-XX-000-DRW-100419 | 02       | Marsh Harrier Habitat Rights of Way Plans - Sheet 14 of 28                    | 1:2500   | A1         |
| SZC-SZ0204-XX-000-DRW-100334 | 03       | Northern Park and Ride Rights of Way Plans - Sheet 15 of 28                   | 1:2500   | A1         |
| SZC-SZ0204-XX-000-DRW-100335 | 02       | Southern Park and Ride Rights of Way Plans - Sheet 16 of 28                   | 1:2500   | A1         |
| SZC-SZ0204-XX-000-DRW-100336 | 04       | Two Village Bypass Rights of Way Plans - Sheet 17 of 28                       | 1:2500   | A1         |
| SZC-SZ0204-XX-000-DRW-100337 | 04       | Two Village Bypass Rights of Way Plans - Sheet 18 of 28                       | 1:2500   | A1         |
| SZC-SZ0204-XX-000-DRW-100338 | 02       | Sizewell Link Road Rights of Way Plans - Sheet 19 of 28                       | 1:2500   | A1         |
| SZC-SZ0204-XX-000-DRW-100339 | 03       | Sizewell Link Road Rights of Way Plans - Sheet 20 of 28                       | 1:2500   | A1         |
| SZC-SZ0204-XX-000-DRW-100340 | 03       | Sizewell Link Road Rights of Way Plans - Sheet 21 of 28                       | 1:2500   | A1         |
| SZC-SZ0204-XX-000-DRW-100341 | 03       | Sizewell Link Road Rights of Way Plans - Sheet 22 of 28                       | 1:2500   | A1         |
| SZC-SZ0204-XX-000-DRW-100354 | 02       | Freight Management Facility Rights of Way Plans - Sheet 23 of 28              | 1:2500   | A1         |
| SZC-SZ0204-XX-000-DRW-100348 | 02       | Yoxford Roundabout Rights of Way Plans - Sheet 24 of 28                       | 1:1250   | A1         |
| SZC-SZ0204-XX-000-DRW-100353 | 02       | A12/B1119 Junction at Saxmundham Rights of Way Plans - Sheet 25 of 28         | 1:1250   | A1         |
| SZC-SZ0204-XX-000-DRW-100350 | 02       | A1094/B1069 Junction South of Knodishall Rights of Way Plans - Sheet 26 of 28 | 1:2500   | A1         |