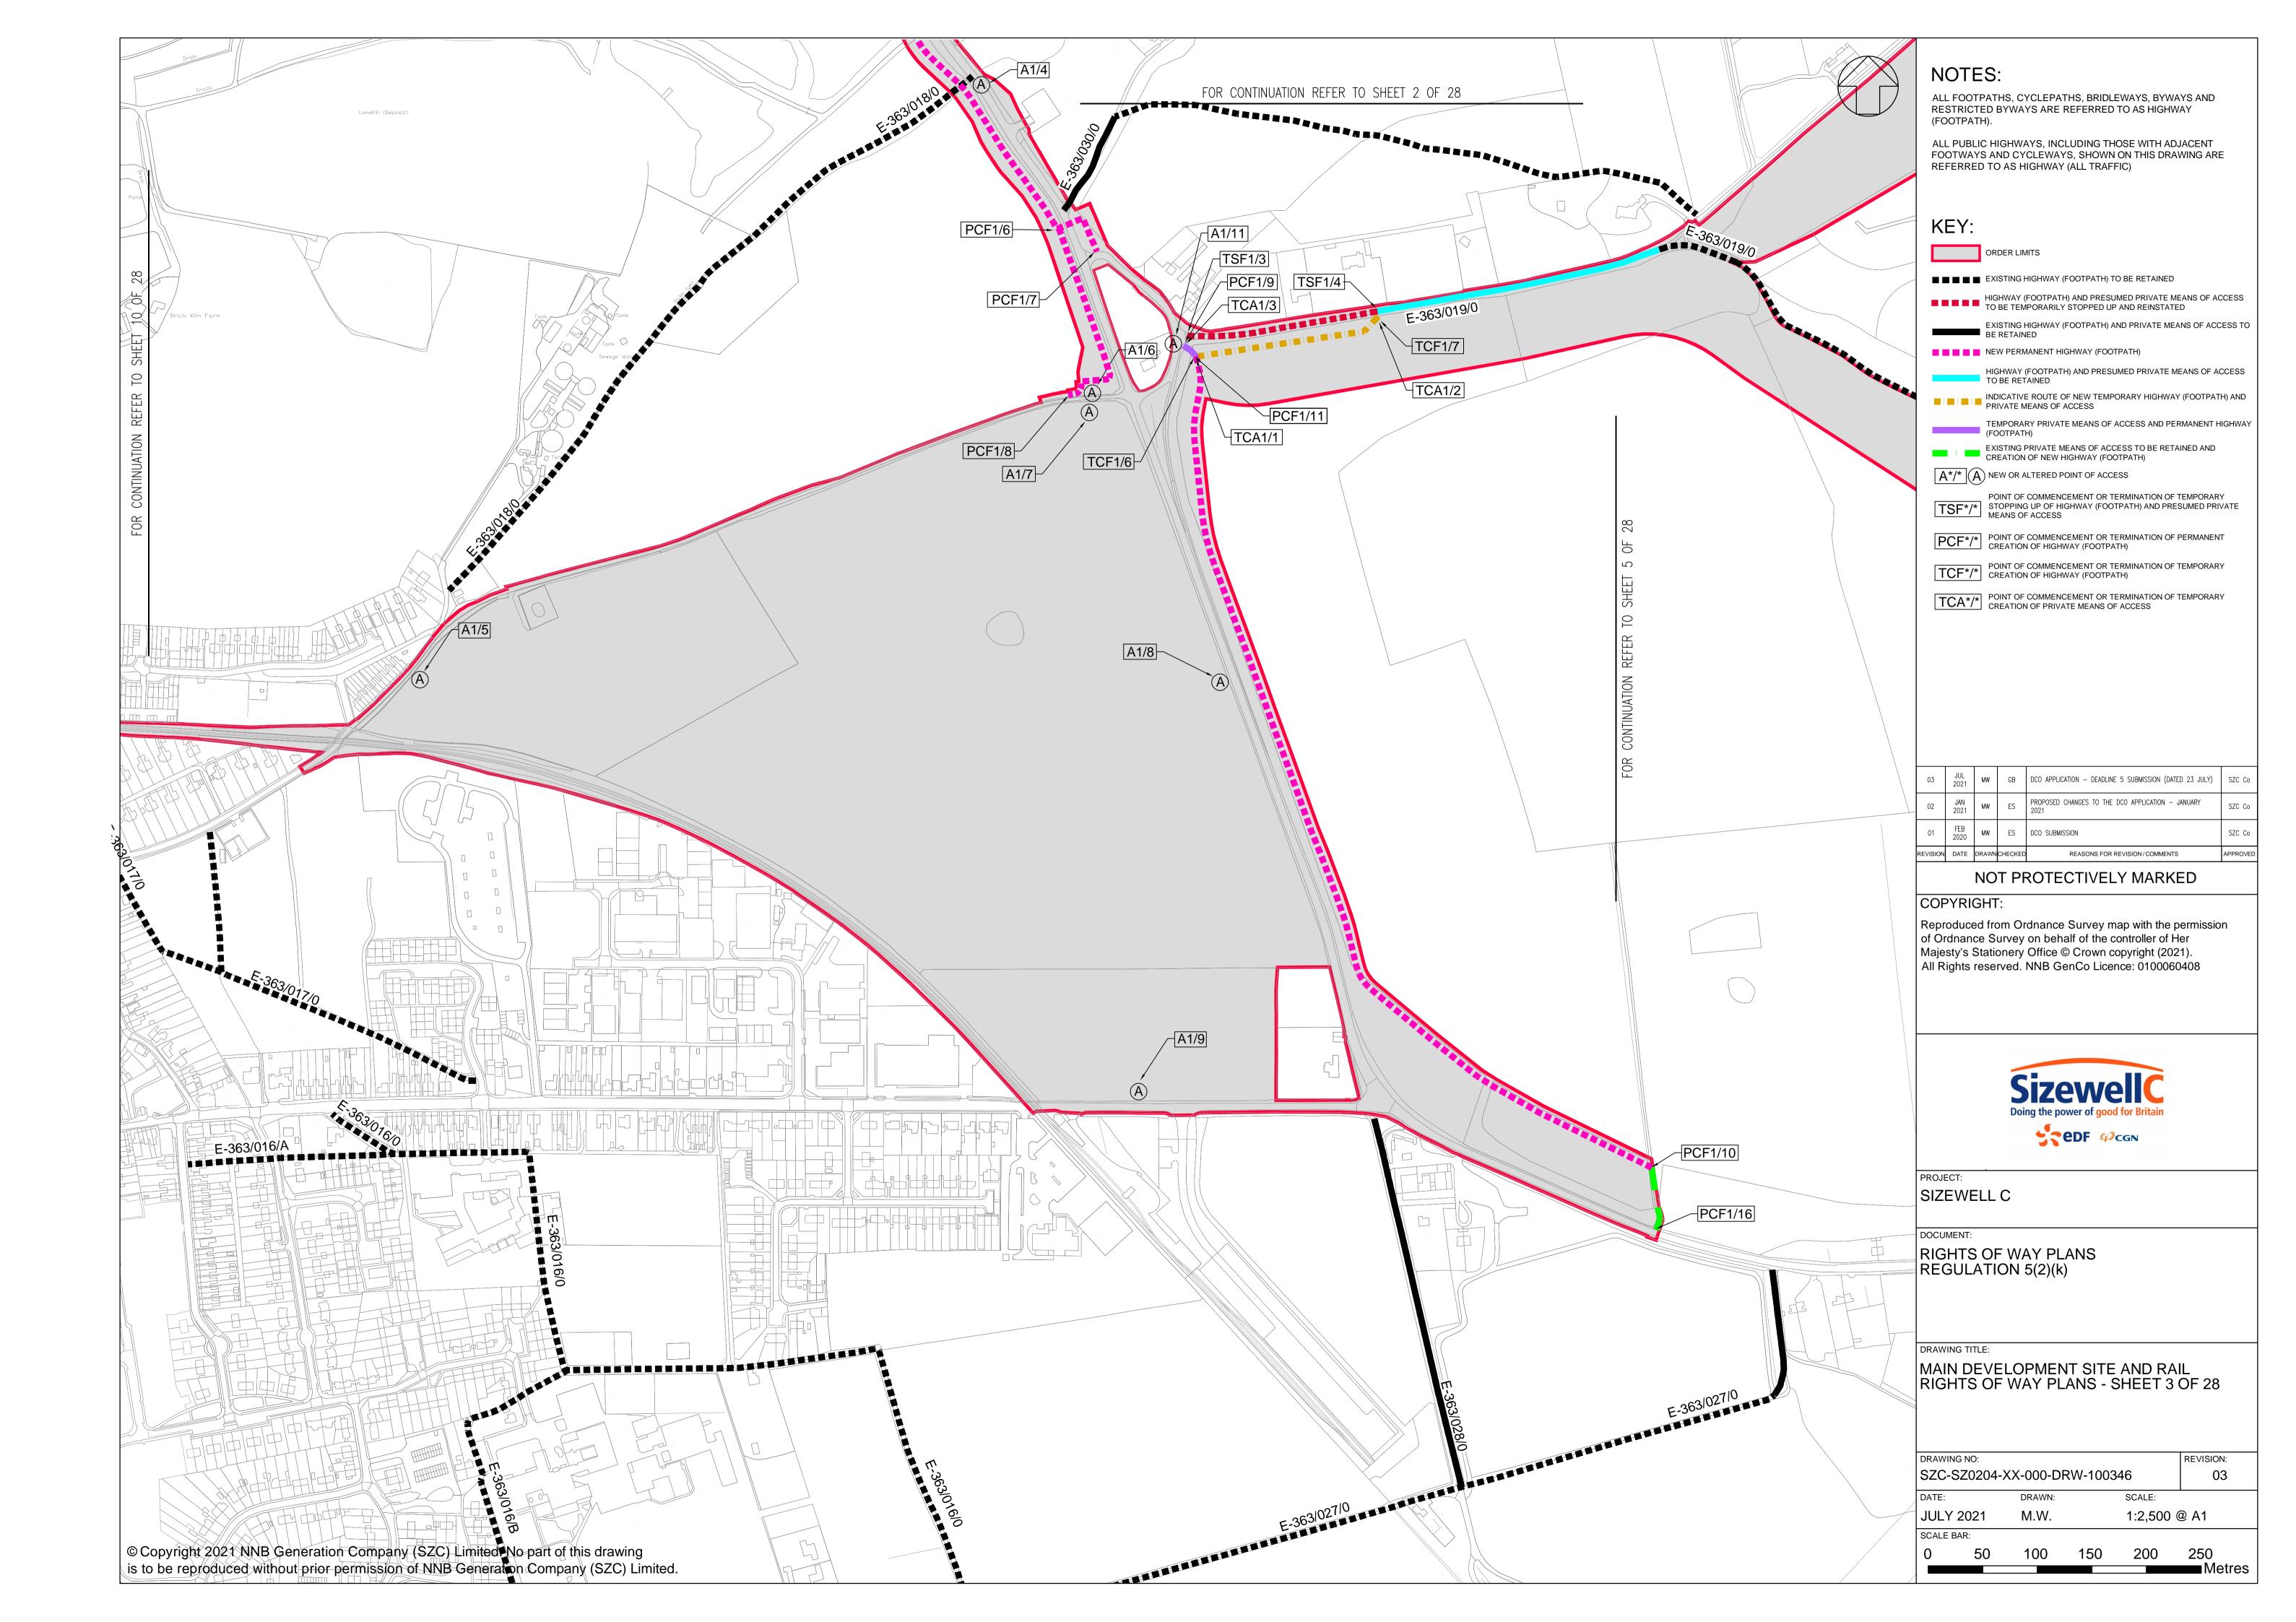

## **Access and Public Rights of Way Plans – For Approval**

| Drawing Number               | Revision | Drawing Title                                                                 | Scale    | Sheet Size |
|------------------------------|----------|-------------------------------------------------------------------------------|----------|------------|
| SZC-SZ0204-XX-000-DRW-100471 | 02       | Rights of Way Plans Overview                                                  | 1:125000 | A1         |
| SZC-SZ0204-XX-000-DRW-100485 | 02       | Rights of Way Key Plan 1                                                      | 1:40000  | A1         |
| SZC-SZ0204-XX-000-DRW-100486 | 02       | Rights of Way Key Plan 2                                                      | 1:40000  | A1         |
| SZC-SZ0704-XX-000-DRW-100513 | 01       | Rights of Way Key Plan 3                                                      | 1:40000  | A1         |
| SZC-SZ0204-XX-000-DRW-100342 | 02       | Main Development Site and Rail Rights of Way Plans - Sheet 1 of 28            | 1:2500   | A1         |
| SZC-SZ0204-XX-000-DRW-100344 | 04       | Main Development Site and Rail Rights of Way Plans - Sheet 2 of 28            | 1:2500   | A1         |
| SZC-SZ0204-XX-000-DRW-100346 | 03       | Main Development Site and Rail Rights of Way Plans - Sheet 3 of 28            | 1:2500   | A1         |
| SZC-SZ0204-XX-000-DRW-100343 | 02       | Main Development Site and Rail Rights of Way Plans - Sheet 4 of 28            | 1:2500   | A1         |
| SZC-SZ0204-XX-000-DRW-100347 | 02       | Main Development Site and Rail Rights of Way Plans - Sheet 5 of 28            | 1:2500   | A1         |
| SZC-SZ0204-XX-000-DRW-100345 | 03       | Main Development Site and Rail Rights of Way Plans - Sheet 6 of 28            | 1:2500   | A1         |
| SZC-SZ0204-XX-000-DRW-100357 | 02       | Main Development Site and Rail Rights of Way Plans - Sheet 7 of 28            | 1:2500   | A1         |
| SZC-SZ0204-XX-000-DRW-100358 | 02       | Main Development Site and Rail Rights of Way Plans - Sheet 8 of 28            | 1:2500   | A1         |
| SZC-SZ0204-XX-000-DRW-100359 | 02       | Main Development Site and Rail Rights of Way Plans - Sheet 9 of 28            | 1:2500   | A1         |
| SZC-SZ0204-XX-000-DRW-100360 | 02       | Main Development Site and Rail Rights of Way Plans - Sheet 10 of 28           | 1:2500   | A1         |
| SZC-SZ0204-XX-000-DRW-100418 | 02       | Sports Facilities Rights of Way Plans - Sheet 11 of 28                        | 1:2500   | A1         |
| SZC-SZ0204-XX-000-DRW-100483 | 02       | Fen Meadow (Halesworth) Rights of Way Plans - Sheet 12 of 28                  | 1:2500   | A1         |
| SZC-SZ0204-XX-000-DRW-100417 | 02       | Fen Meadow (Benhall) Rights of Way Plans - Sheet 13 of 28                     | 1:2500   | A1         |
| SZC-SZ0204-XX-000-DRW-100419 | 02       | Marsh Harrier Habitat Rights of Way Plans - Sheet 14 of 28                    | 1:2500   | A1         |
| SZC-SZ0204-XX-000-DRW-100334 | 03       | Northern Park and Ride Rights of Way Plans - Sheet 15 of 28                   | 1:2500   | A1         |
| SZC-SZ0204-XX-000-DRW-100335 | 02       | Southern Park and Ride Rights of Way Plans - Sheet 16 of 28                   | 1:2500   | A1         |
| SZC-SZ0204-XX-000-DRW-100336 | 04       | Two Village Bypass Rights of Way Plans - Sheet 17 of 28                       | 1:2500   | A1         |
| SZC-SZ0204-XX-000-DRW-100337 | 04       | Two Village Bypass Rights of Way Plans - Sheet 18 of 28                       | 1:2500   | A1         |
| SZC-SZ0204-XX-000-DRW-100338 | 02       | Sizewell Link Road Rights of Way Plans - Sheet 19 of 28                       | 1:2500   | A1         |
| SZC-SZ0204-XX-000-DRW-100339 | 03       | Sizewell Link Road Rights of Way Plans - Sheet 20 of 28                       | 1:2500   | A1         |
| SZC-SZ0204-XX-000-DRW-100340 | 03       | Sizewell Link Road Rights of Way Plans - Sheet 21 of 28                       | 1:2500   | A1         |
| SZC-SZ0204-XX-000-DRW-100341 | 03       | Sizewell Link Road Rights of Way Plans - Sheet 22 of 28                       | 1:2500   | A1         |
| SZC-SZ0204-XX-000-DRW-100354 | 02       | Freight Management Facility Rights of Way Plans - Sheet 23 of 28              | 1:2500   | A1         |
| SZC-SZ0204-XX-000-DRW-100348 | 02       | Yoxford Roundabout Rights of Way Plans - Sheet 24 of 28                       | 1:1250   | A1         |
| SZC-SZ0204-XX-000-DRW-100353 | 02       | A12/B1119 Junction at Saxmundham Rights of Way Plans - Sheet 25 of 28         | 1:1250   | A1         |
| SZC-SZ0204-XX-000-DRW-100350 | 02       | A1094/B1069 Junction South of Knodishall Rights of Way Plans - Sheet 26 of 28 | 1:2500   | A1         |

### **Access and Public Rights of Way Plans For Approval – Revisions Schedule**

| Drawing Number               | Revision | Drawing Title                                                       | Amendments                                                                   |
|------------------------------|----------|---------------------------------------------------------------------|------------------------------------------------------------------------------|
| SZC-SZ0204-XX-000-DRW-100471 | 02       | Rights of Way Plans Overview                                        | No change.                                                                   |
| SZC-SZ0204-XX-000-DRW-100485 | 02       | Rights of Way Key Plan 1                                            | No change.                                                                   |
| SZC-SZ0204-XX-000-DRW-100486 | 02       | Rights of Way Key Plan 2                                            | No change.                                                                   |
| SZC-SZ0704-XX-000-DRW-100513 | 01       | Rights of Way Key Plan 3                                            | No change.                                                                   |
| SZC-SZ0204-XX-000-DRW-100342 | 02       | Main Development Site and Rail Rights of Way Plans - Sheet 1 of 28  | No change.                                                                   |
| SZC-SZ0204-XX-000-DRW-100344 | 04       | Main Development Site and Rail Rights of Way Plans - Sheet 2 of 28  | Revision to correct errors and ensure consistency across all relevant plans. |
| SZC-SZ0204-XX-000-DRW-100346 | 03       | Main Development Site and Rail Rights of Way Plans - Sheet 3 of 28  | Revision to correct errors and ensure consistency across all relevant plans. |
| SZC-SZ0204-XX-000-DRW-100343 | 02       | Main Development Site and Rail Rights of Way Plans - Sheet 4 of 28  | No change.                                                                   |
| SZC-SZ0204-XX-000-DRW-100347 | 02       | Main Development Site and Rail Rights of Way Plans - Sheet 5 of 28  | No change.                                                                   |
| SZC-SZ0204-XX-000-DRW-100345 | 03       | Main Development Site and Rail Rights of Way Plans - Sheet 6 of 28  | No change.                                                                   |
| SZC-SZ0204-XX-000-DRW-100357 | 02       | Main Development Site and Rail Rights of Way Plans - Sheet 7 of 28  | No change.                                                                   |
| SZC-SZ0204-XX-000-DRW-100358 | 02       | Main Development Site and Rail Rights of Way Plans - Sheet 8 of 28  | No change.                                                                   |
| SZC-SZ0204-XX-000-DRW-100359 | 02       | Main Development Site and Rail Rights of Way Plans - Sheet 9 of 28  | No change.                                                                   |
| SZC-SZ0204-XX-000-DRW-100360 | 02       | Main Development Site and Rail Rights of Way Plans - Sheet 10 of 28 | No change.                                                                   |
| SZC-SZ0204-XX-000-DRW-100418 | 02       | Sports Facilities Rights of Way Plans - Sheet 11 of 28              | No change.                                                                   |
| SZC-SZ0204-XX-000-DRW-100483 | 02       | Fen Meadow (Halesworth) Rights of Way Plans - Sheet 12 of 28        | No change.                                                                   |
| SZC-SZ0204-XX-000-DRW-100417 | 02       | Fen Meadow (Benhall) Rights of Way Plans - Sheet 13 of 28           | No change.                                                                   |
| SZC-SZ0204-XX-000-DRW-100419 | 02       | Marsh Harrier Habitat Rights of Way Plans - Sheet 14 of 28          | No change.                                                                   |
| SZC-SZ0204-XX-000-DRW-100334 | 03       | Northern Park and Ride Rights of Way Plans - Sheet 15 of 28         | Revision to labelling of NMU routes to correct errors.                       |
| SZC-SZ0204-XX-000-DRW-100335 | 02       | Southern Park and Ride Rights of Way Plans - Sheet 16 of 28         | No change.                                                                   |
| SZC-SZ0204-XX-000-DRW-100336 | 04       | Two Village Bypass Rights of Way Plans - Sheet 17 of 28             | No change.                                                                   |
| SZC-SZ0204-XX-000-DRW-100337 | 04       | Two Village Bypass Rights of Way Plans - Sheet 18 of 28             | Revision to correct errors and ensure consistency across all plans.          |