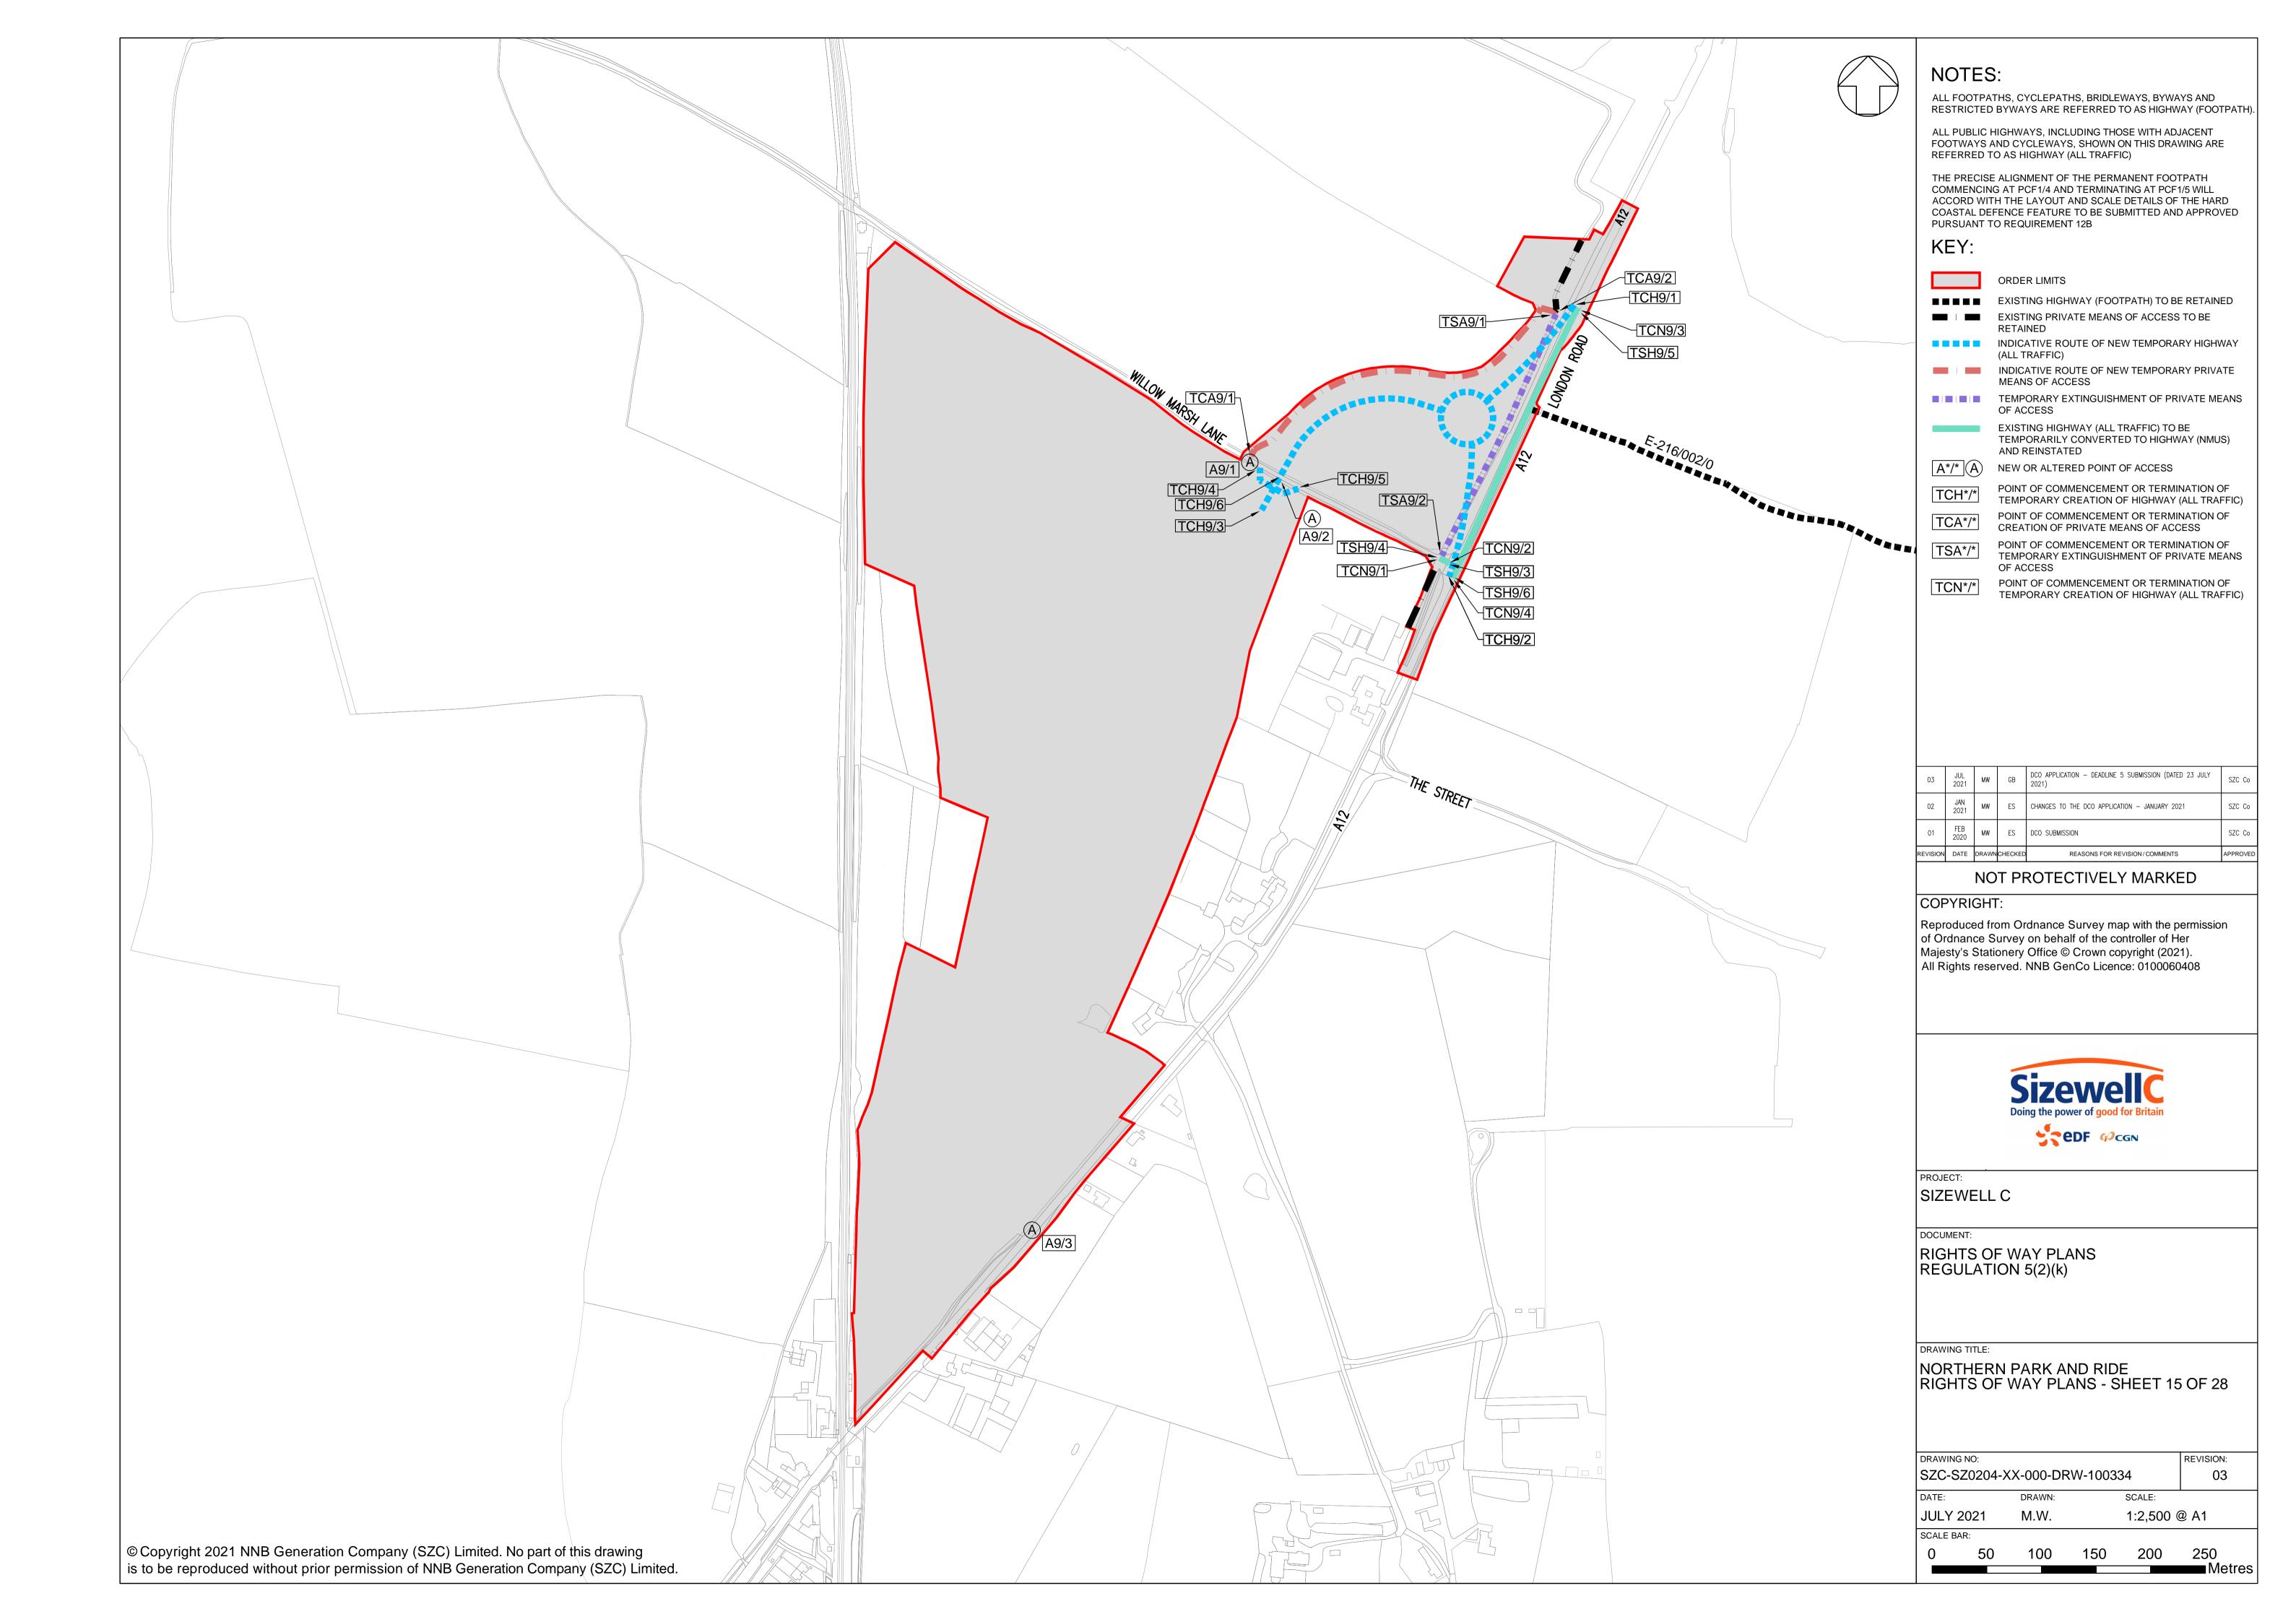

## **Access and Public Rights of Way Plans – For Approval**

| Drawing Number               | Revision | Drawing Title                                                                 | Scale    | Sheet Size |
|------------------------------|----------|-------------------------------------------------------------------------------|----------|------------|
| SZC-SZ0204-XX-000-DRW-100471 | 02       | Rights of Way Plans Overview                                                  | 1:125000 | A1         |
| SZC-SZ0204-XX-000-DRW-100485 | 02       | Rights of Way Key Plan 1                                                      | 1:40000  | A1         |
| SZC-SZ0204-XX-000-DRW-100486 | 02       | Rights of Way Key Plan 2                                                      | 1:40000  | A1         |
| SZC-SZ0704-XX-000-DRW-100513 | 01       | Rights of Way Key Plan 3                                                      | 1:40000  | A1         |
| SZC-SZ0204-XX-000-DRW-100342 | 02       | Main Development Site and Rail Rights of Way Plans - Sheet 1 of 28            | 1:2500   | A1         |
| SZC-SZ0204-XX-000-DRW-100344 | 04       | Main Development Site and Rail Rights of Way Plans - Sheet 2 of 28            | 1:2500   | A1         |
| SZC-SZ0204-XX-000-DRW-100346 | 03       | Main Development Site and Rail Rights of Way Plans - Sheet 3 of 28            | 1:2500   | A1         |
| SZC-SZ0204-XX-000-DRW-100343 | 02       | Main Development Site and Rail Rights of Way Plans - Sheet 4 of 28            | 1:2500   | A1         |
| SZC-SZ0204-XX-000-DRW-100347 | 02       | Main Development Site and Rail Rights of Way Plans - Sheet 5 of 28            | 1:2500   | A1         |
| SZC-SZ0204-XX-000-DRW-100345 | 03       | Main Development Site and Rail Rights of Way Plans - Sheet 6 of 28            | 1:2500   | A1         |
| SZC-SZ0204-XX-000-DRW-100357 | 02       | Main Development Site and Rail Rights of Way Plans - Sheet 7 of 28            | 1:2500   | A1         |
| SZC-SZ0204-XX-000-DRW-100358 | 02       | Main Development Site and Rail Rights of Way Plans - Sheet 8 of 28            | 1:2500   | A1         |
| SZC-SZ0204-XX-000-DRW-100359 | 02       | Main Development Site and Rail Rights of Way Plans - Sheet 9 of 28            | 1:2500   | A1         |
| SZC-SZ0204-XX-000-DRW-100360 | 02       | Main Development Site and Rail Rights of Way Plans - Sheet 10 of 28           | 1:2500   | A1         |
| SZC-SZ0204-XX-000-DRW-100418 | 02       | Sports Facilities Rights of Way Plans - Sheet 11 of 28                        | 1:2500   | A1         |
| SZC-SZ0204-XX-000-DRW-100483 | 02       | Fen Meadow (Halesworth) Rights of Way Plans - Sheet 12 of 28                  | 1:2500   | A1         |
| SZC-SZ0204-XX-000-DRW-100417 | 02       | Fen Meadow (Benhall) Rights of Way Plans - Sheet 13 of 28                     | 1:2500   | A1         |
| SZC-SZ0204-XX-000-DRW-100419 | 02       | Marsh Harrier Habitat Rights of Way Plans - Sheet 14 of 28                    | 1:2500   | A1         |
| SZC-SZ0204-XX-000-DRW-100334 | 03       | Northern Park and Ride Rights of Way Plans - Sheet 15 of 28                   | 1:2500   | A1         |
| SZC-SZ0204-XX-000-DRW-100335 | 02       | Southern Park and Ride Rights of Way Plans - Sheet 16 of 28                   | 1:2500   | A1         |
| SZC-SZ0204-XX-000-DRW-100336 | 04       | Two Village Bypass Rights of Way Plans - Sheet 17 of 28                       | 1:2500   | A1         |
| SZC-SZ0204-XX-000-DRW-100337 | 04       | Two Village Bypass Rights of Way Plans - Sheet 18 of 28                       | 1:2500   | A1         |
| SZC-SZ0204-XX-000-DRW-100338 | 02       | Sizewell Link Road Rights of Way Plans - Sheet 19 of 28                       | 1:2500   | A1         |
| SZC-SZ0204-XX-000-DRW-100339 | 03       | Sizewell Link Road Rights of Way Plans - Sheet 20 of 28                       | 1:2500   | A1         |
| SZC-SZ0204-XX-000-DRW-100340 | 03       | Sizewell Link Road Rights of Way Plans - Sheet 21 of 28                       | 1:2500   | A1         |
| SZC-SZ0204-XX-000-DRW-100341 | 03       | Sizewell Link Road Rights of Way Plans - Sheet 22 of 28                       | 1:2500   | A1         |
| SZC-SZ0204-XX-000-DRW-100354 | 02       | Freight Management Facility Rights of Way Plans - Sheet 23 of 28              | 1:2500   | A1         |
| SZC-SZ0204-XX-000-DRW-100348 | 02       | Yoxford Roundabout Rights of Way Plans - Sheet 24 of 28                       | 1:1250   | A1         |
| SZC-SZ0204-XX-000-DRW-100353 | 02       | A12/B1119 Junction at Saxmundham Rights of Way Plans - Sheet 25 of 28         | 1:1250   | A1         |
| SZC-SZ0204-XX-000-DRW-100350 | 02       | A1094/B1069 Junction South of Knodishall Rights of Way Plans - Sheet 26 of 28 | 1:2500   | A1         |

### **Access and Public Rights of Way Plans – For Approval**

| Drawing Number               | Revision | Drawing Title                                                               | Scale  | Sheet Size |
|------------------------------|----------|-----------------------------------------------------------------------------|--------|------------|
| SZC-SZ0204-XX-000-DRW-100352 | 02       | A12 / A144 Junction South of Bramfield Rights of Way Plans - Sheet 27 of 28 | 1:1250 | A1         |
| SZC-SZ0704-XX-000-DRW-100355 | 01       | Pakenham Fen Meadow Rights of Way Plans - Sheet 28 of 28                    | 1:5000 | A1         |