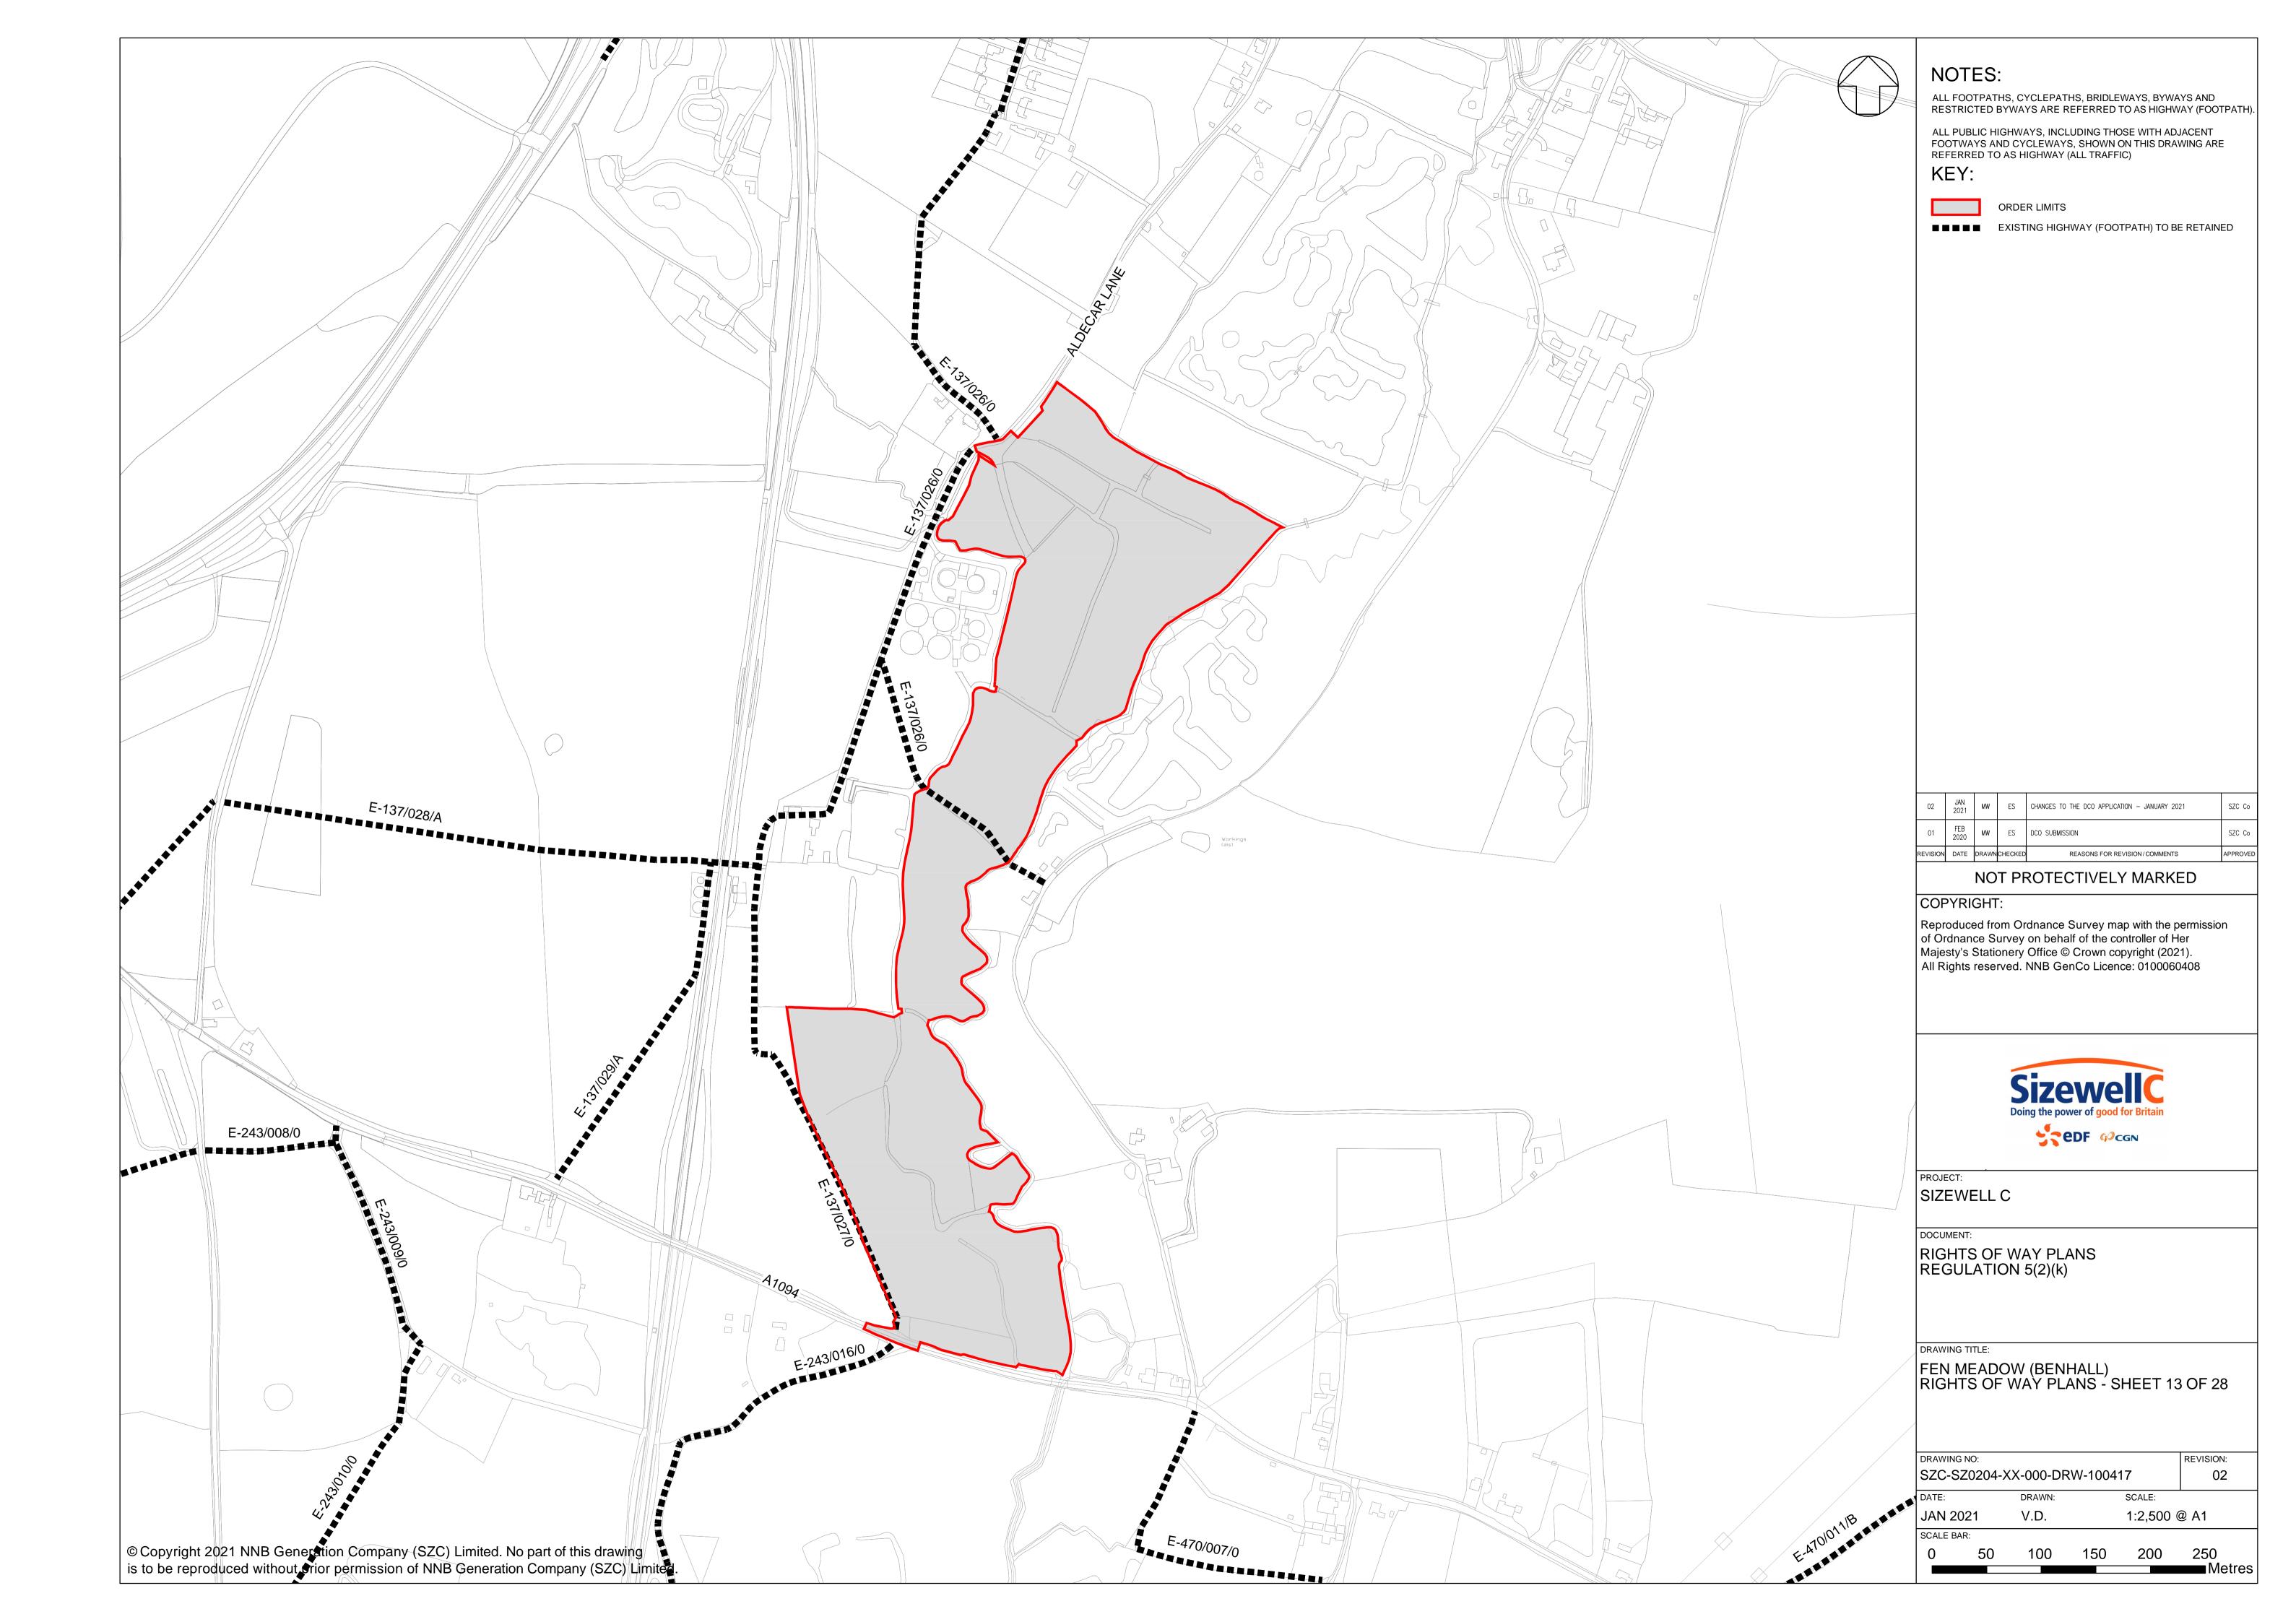

## **Access and Public Rights of Way Plans – For Approval**

| Drawing Number               | Revision | Drawing Title                                                                 | Scale    | Sheet Size |
|------------------------------|----------|-------------------------------------------------------------------------------|----------|------------|
| SZC-SZ0204-XX-000-DRW-100471 | 02       | Rights of Way Plans Overview                                                  | 1:125000 | A1         |
| SZC-SZ0204-XX-000-DRW-100485 | 02       | Rights of Way Key Plan 1                                                      | 1:40000  | A1         |
| SZC-SZ0204-XX-000-DRW-100486 | 02       | Rights of Way Key Plan 2                                                      | 1:40000  | A1         |
| SZC-SZ0704-XX-000-DRW-100513 | 01       | Rights of Way Key Plan 3                                                      | 1:40000  | A1         |
| SZC-SZ0204-XX-000-DRW-100342 | 02       | Main Development Site and Rail Rights of Way Plans - Sheet 1 of 28            | 1:2500   | A1         |
| SZC-SZ0204-XX-000-DRW-100344 | 04       | Main Development Site and Rail Rights of Way Plans - Sheet 2 of 28            | 1:2500   | A1         |
| SZC-SZ0204-XX-000-DRW-100346 | 03       | Main Development Site and Rail Rights of Way Plans - Sheet 3 of 28            | 1:2500   | A1         |
| SZC-SZ0204-XX-000-DRW-100343 | 02       | Main Development Site and Rail Rights of Way Plans - Sheet 4 of 28            | 1:2500   | A1         |
| SZC-SZ0204-XX-000-DRW-100347 | 02       | Main Development Site and Rail Rights of Way Plans - Sheet 5 of 28            | 1:2500   | A1         |
| SZC-SZ0204-XX-000-DRW-100345 | 03       | Main Development Site and Rail Rights of Way Plans - Sheet 6 of 28            | 1:2500   | A1         |
| SZC-SZ0204-XX-000-DRW-100357 | 02       | Main Development Site and Rail Rights of Way Plans - Sheet 7 of 28            | 1:2500   | A1         |
| SZC-SZ0204-XX-000-DRW-100358 | 02       | Main Development Site and Rail Rights of Way Plans - Sheet 8 of 28            | 1:2500   | A1         |
| SZC-SZ0204-XX-000-DRW-100359 | 02       | Main Development Site and Rail Rights of Way Plans - Sheet 9 of 28            | 1:2500   | A1         |
| SZC-SZ0204-XX-000-DRW-100360 | 02       | Main Development Site and Rail Rights of Way Plans - Sheet 10 of 28           | 1:2500   | A1         |
| SZC-SZ0204-XX-000-DRW-100418 | 02       | Sports Facilities Rights of Way Plans - Sheet 11 of 28                        | 1:2500   | A1         |
| SZC-SZ0204-XX-000-DRW-100483 | 02       | Fen Meadow (Halesworth) Rights of Way Plans - Sheet 12 of 28                  | 1:2500   | A1         |
| SZC-SZ0204-XX-000-DRW-100417 | 02       | Fen Meadow (Benhall) Rights of Way Plans - Sheet 13 of 28                     | 1:2500   | A1         |
| SZC-SZ0204-XX-000-DRW-100419 | 02       | Marsh Harrier Habitat Rights of Way Plans - Sheet 14 of 28                    | 1:2500   | A1         |
| SZC-SZ0204-XX-000-DRW-100334 | 03       | Northern Park and Ride Rights of Way Plans - Sheet 15 of 28                   | 1:2500   | A1         |
| SZC-SZ0204-XX-000-DRW-100335 | 02       | Southern Park and Ride Rights of Way Plans - Sheet 16 of 28                   | 1:2500   | A1         |
| SZC-SZ0204-XX-000-DRW-100336 | 04       | Two Village Bypass Rights of Way Plans - Sheet 17 of 28                       | 1:2500   | A1         |
| SZC-SZ0204-XX-000-DRW-100337 | 04       | Two Village Bypass Rights of Way Plans - Sheet 18 of 28                       | 1:2500   | A1         |
| SZC-SZ0204-XX-000-DRW-100338 | 02       | Sizewell Link Road Rights of Way Plans - Sheet 19 of 28                       | 1:2500   | A1         |
| SZC-SZ0204-XX-000-DRW-100339 | 03       | Sizewell Link Road Rights of Way Plans - Sheet 20 of 28                       | 1:2500   | A1         |
| SZC-SZ0204-XX-000-DRW-100340 | 03       | Sizewell Link Road Rights of Way Plans - Sheet 21 of 28                       | 1:2500   | A1         |
| SZC-SZ0204-XX-000-DRW-100341 | 03       | Sizewell Link Road Rights of Way Plans - Sheet 22 of 28                       | 1:2500   | A1         |
| SZC-SZ0204-XX-000-DRW-100354 | 02       | Freight Management Facility Rights of Way Plans - Sheet 23 of 28              | 1:2500   | A1         |
| SZC-SZ0204-XX-000-DRW-100348 | 02       | Yoxford Roundabout Rights of Way Plans - Sheet 24 of 28                       | 1:1250   | A1         |
| SZC-SZ0204-XX-000-DRW-100353 | 02       | A12/B1119 Junction at Saxmundham Rights of Way Plans - Sheet 25 of 28         | 1:1250   | A1         |
| SZC-SZ0204-XX-000-DRW-100350 | 02       | A1094/B1069 Junction South of Knodishall Rights of Way Plans - Sheet 26 of 28 | 1:2500   | A1         |