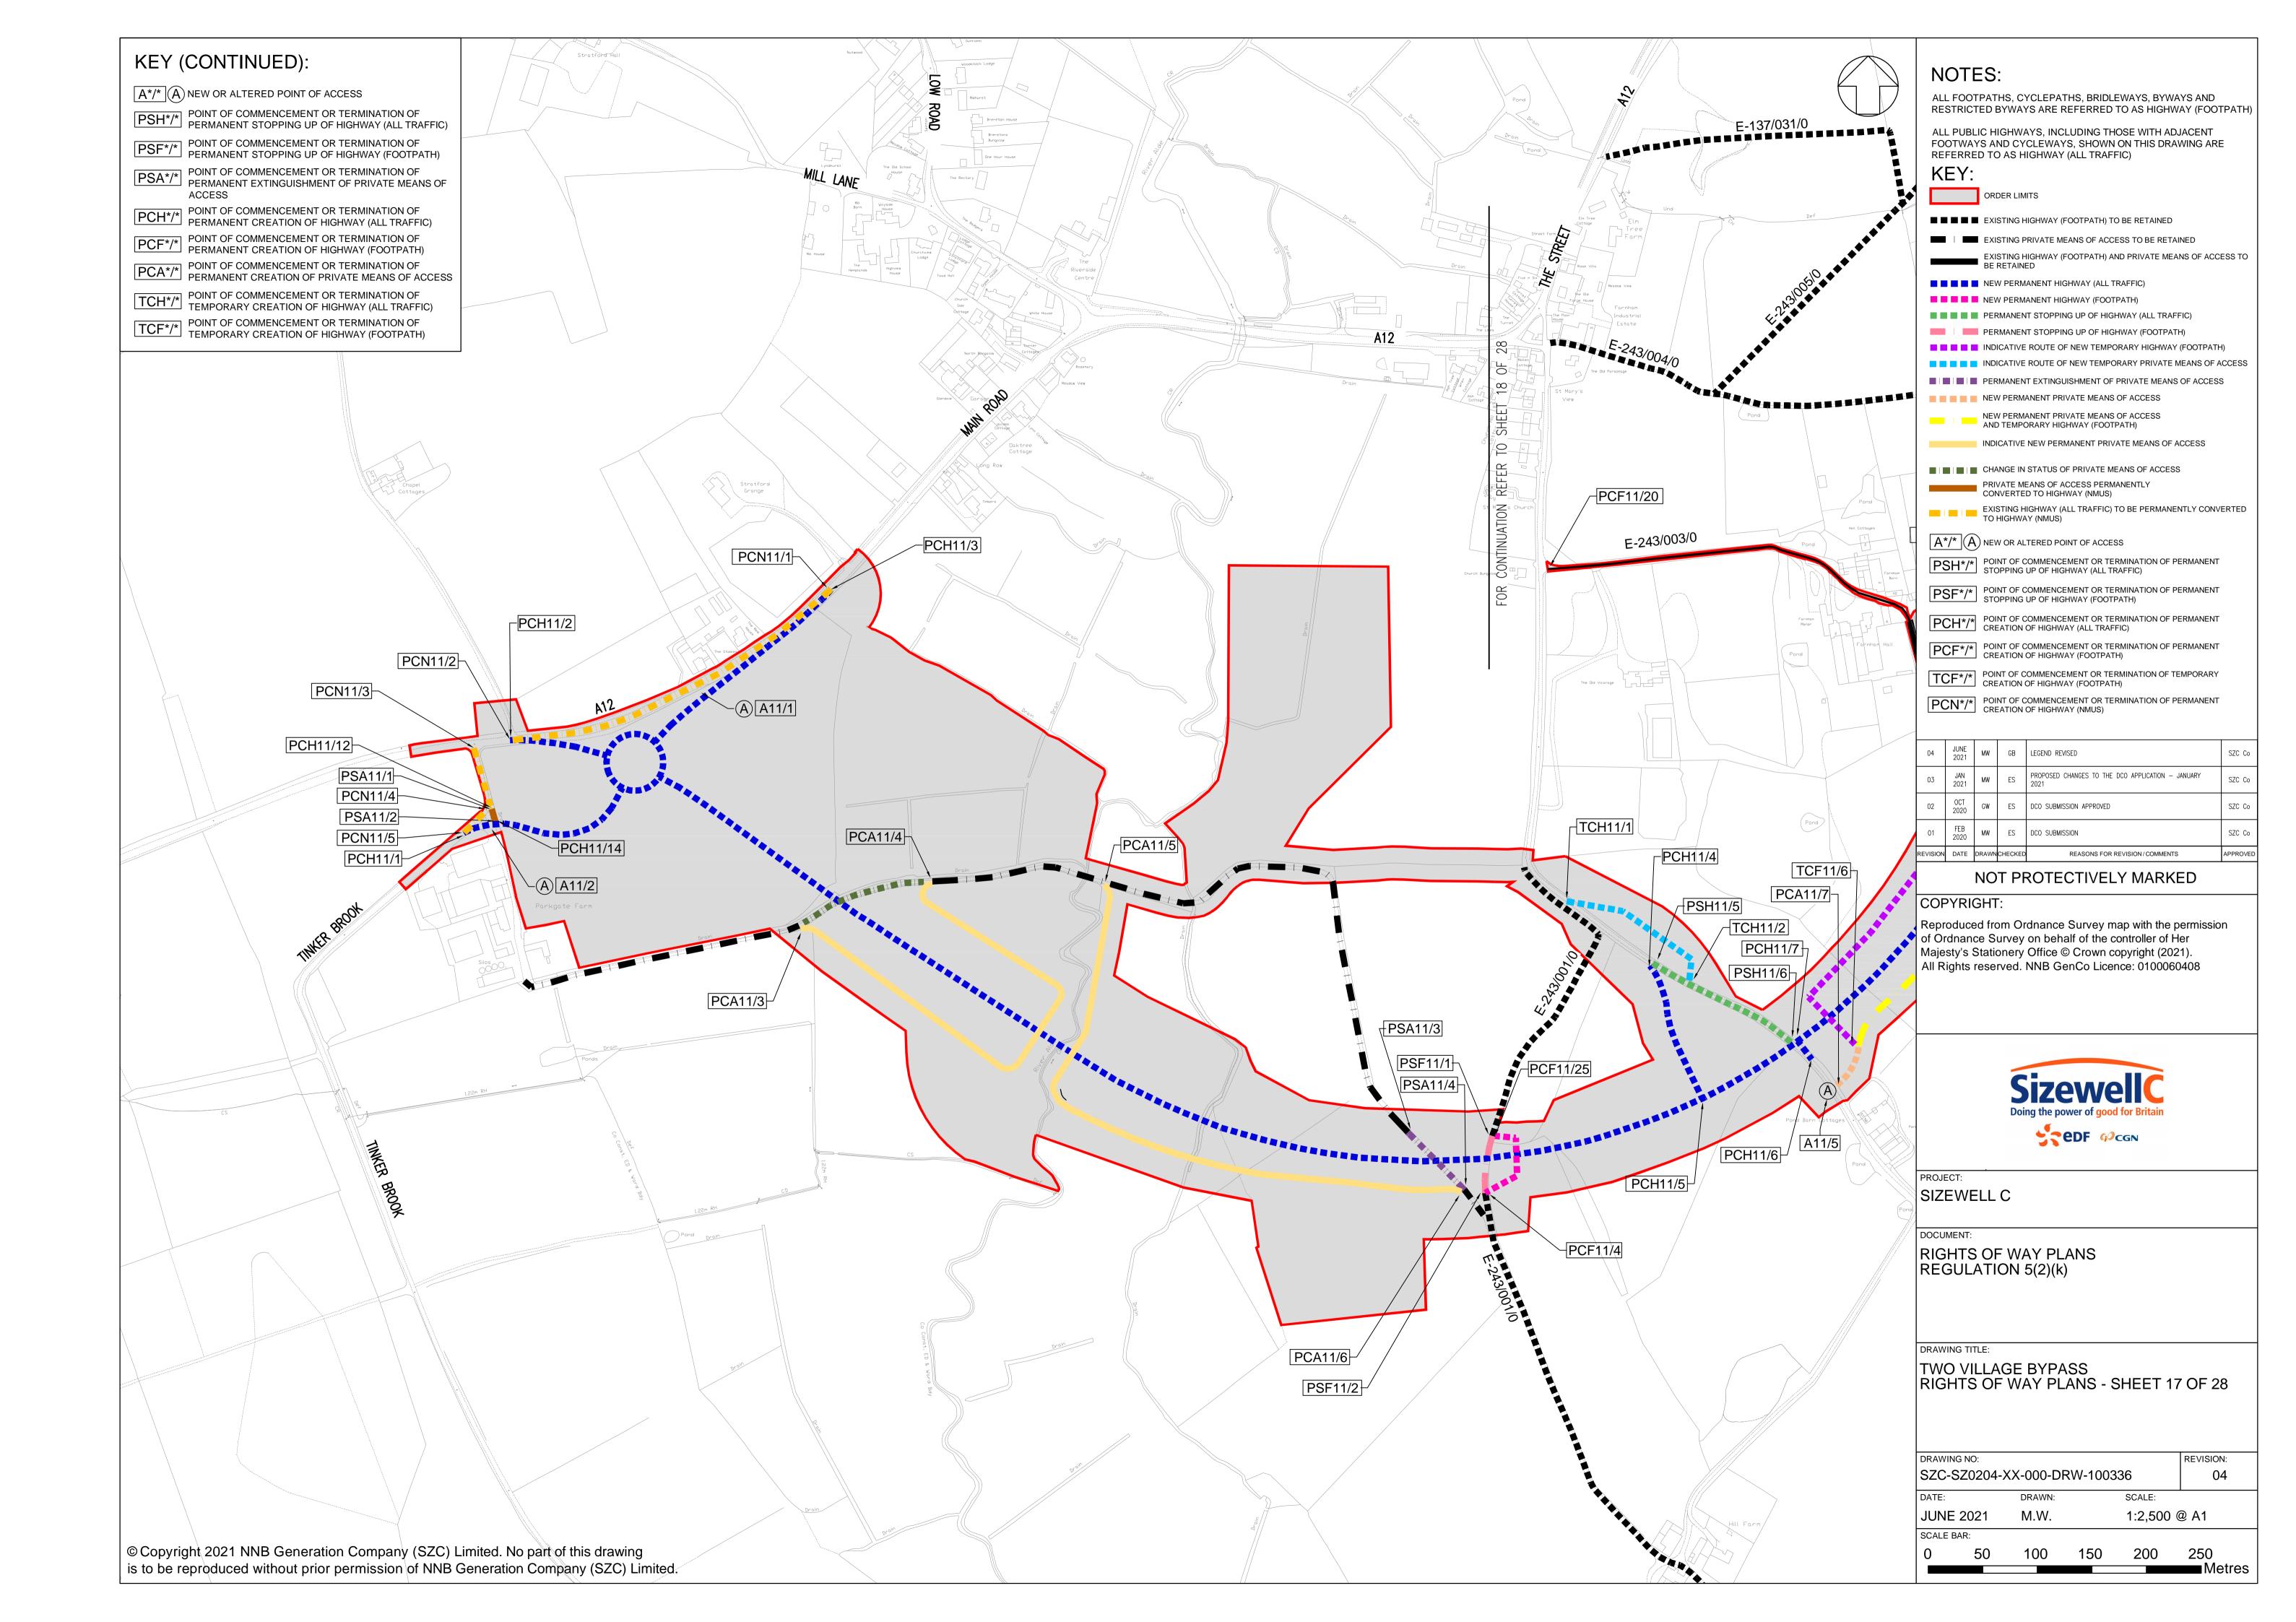

### **Access and Public Rights of Way Plans – For Approval**

| Drawing Number               | Revision | Drawing Title                                                               | Scale  | Sheet Size |
|------------------------------|----------|-----------------------------------------------------------------------------|--------|------------|
| SZC-SZ0204-XX-000-DRW-100352 | 02       | A12 / A144 Junction South of Bramfield Rights of Way Plans - Sheet 27 of 28 | 1:1250 | A1         |
| SZC-SZ0704-XX-000-DRW-100355 | 01       | Pakenham Fen Meadow Rights of Way Plans - Sheet 28 of 28                    | 1:5000 | A1         |