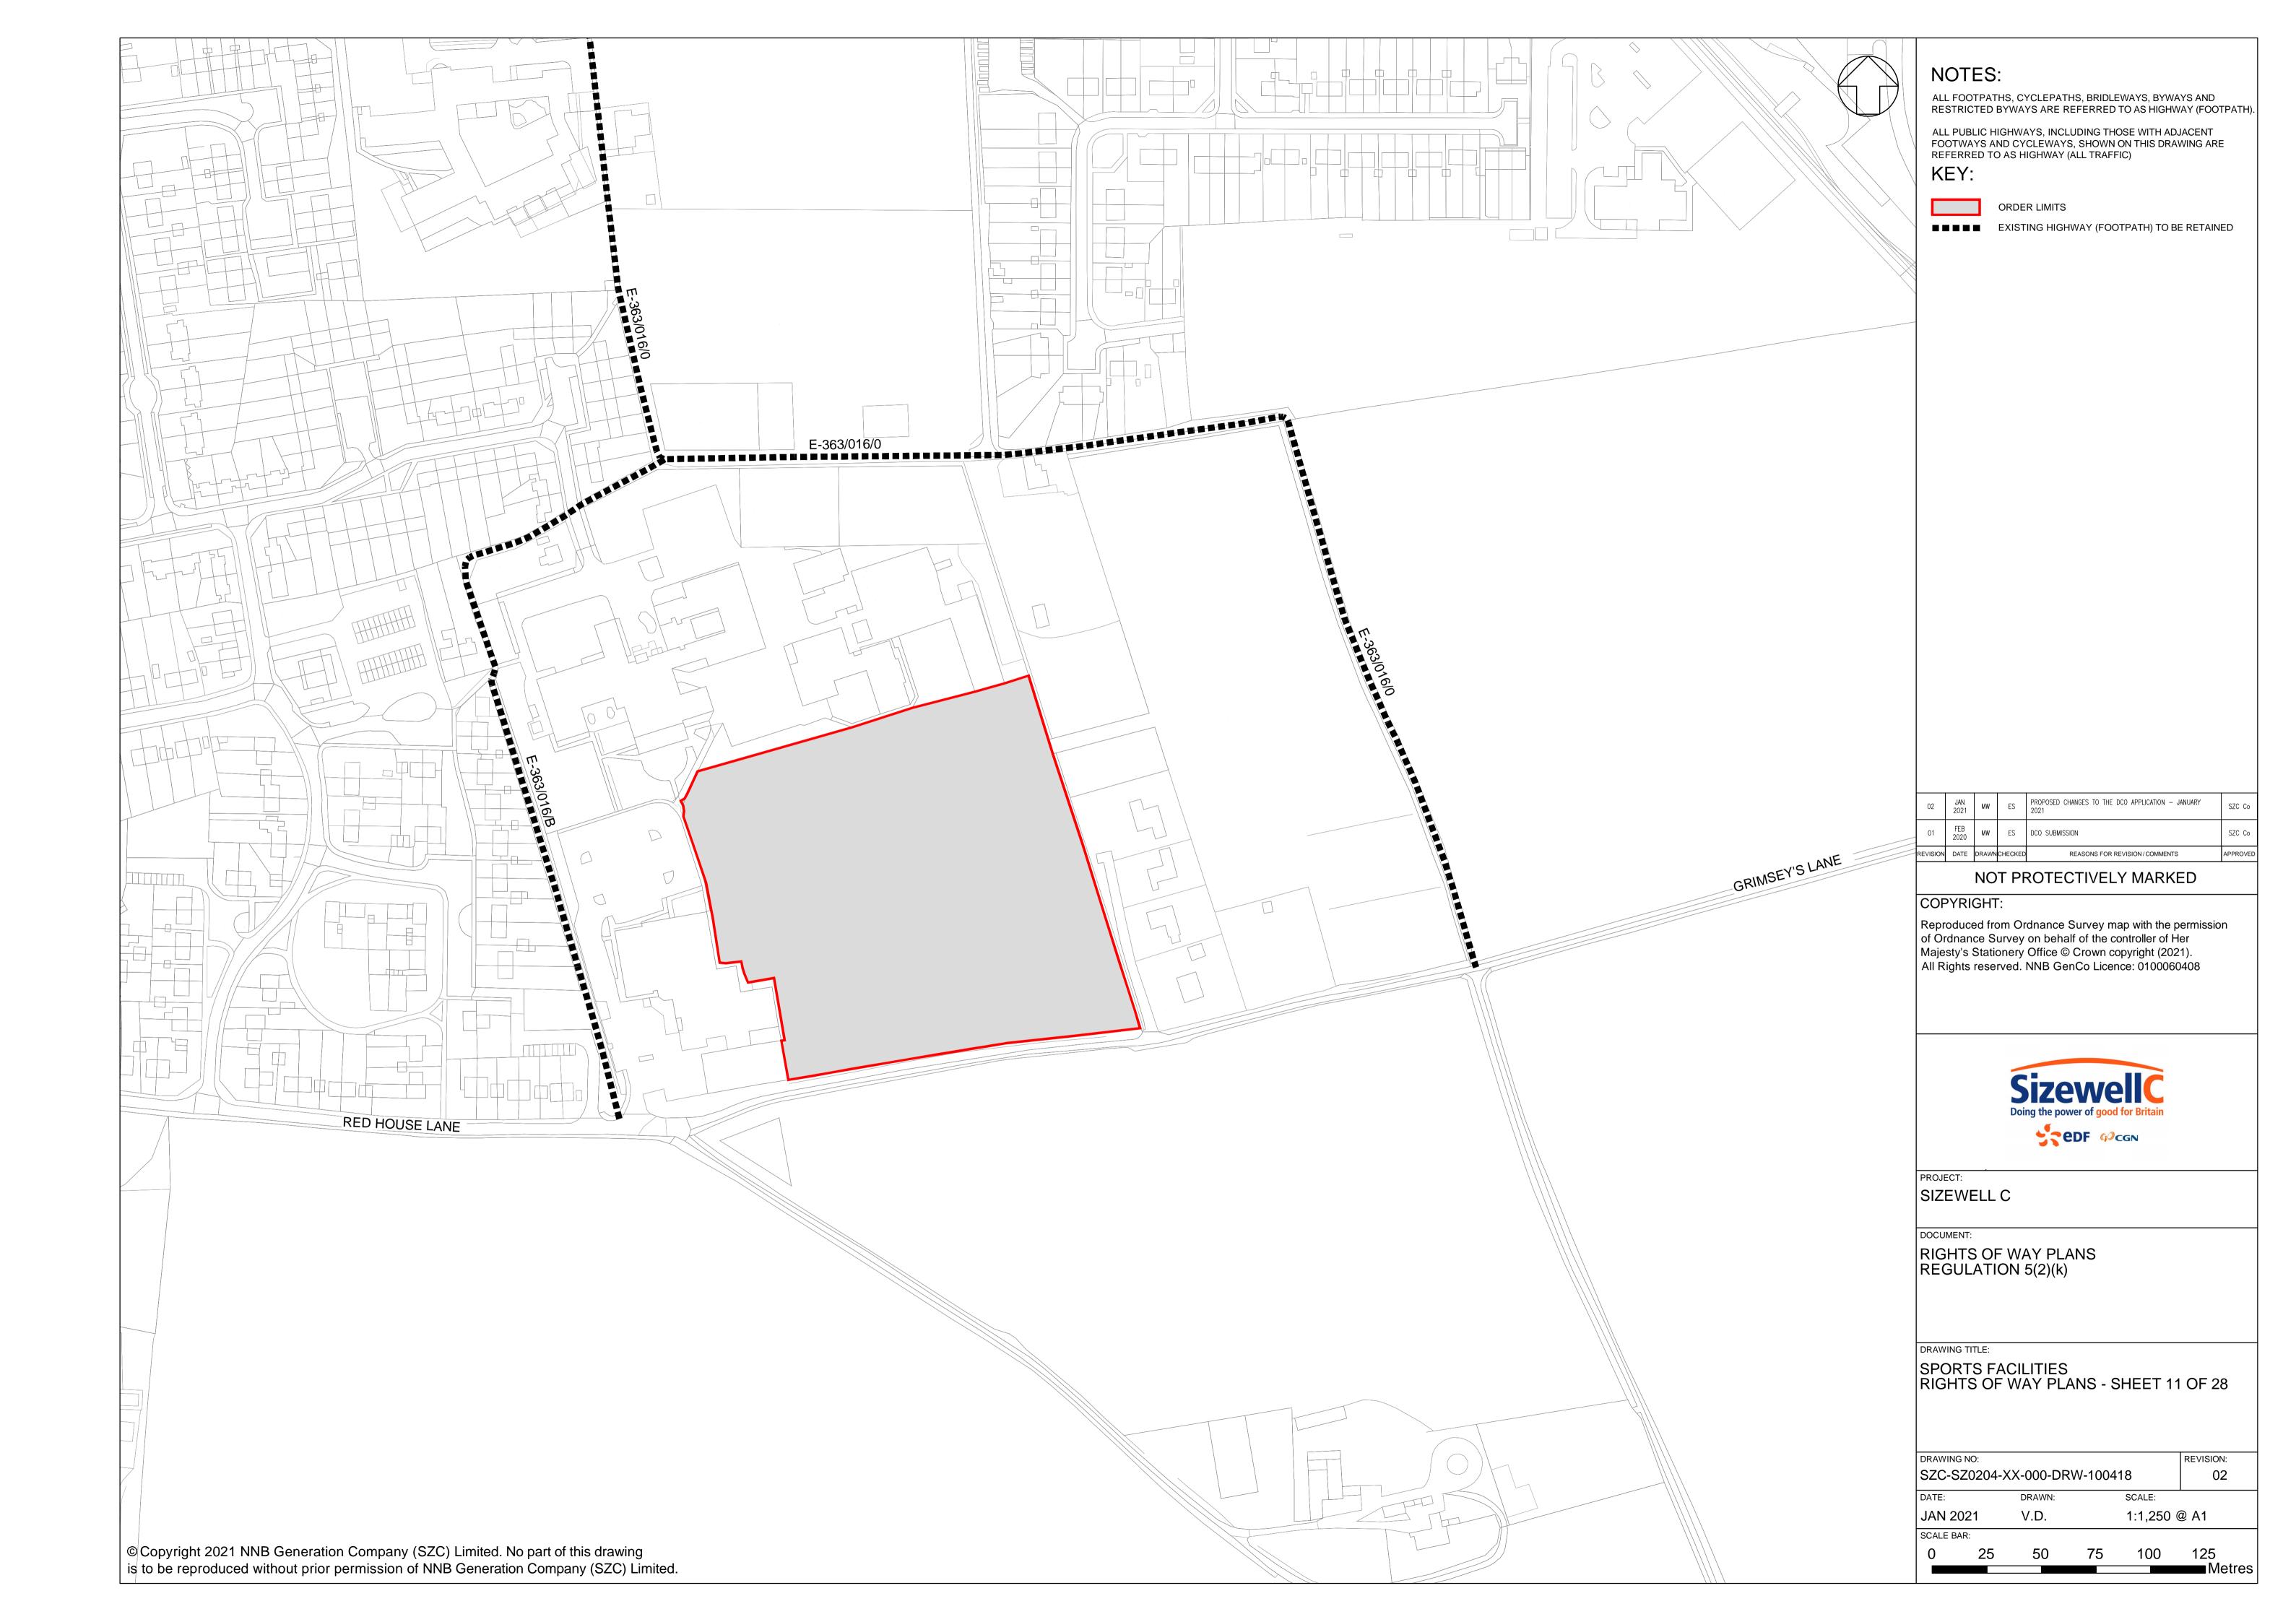

## **Access and Public Rights of Way Plans – For Approval**

| Drawing Number               | Revision | Drawing Title                                                                 | Scale    | Sheet Size |
|------------------------------|----------|-------------------------------------------------------------------------------|----------|------------|
| SZC-SZ0204-XX-000-DRW-100471 | 02       | Rights of Way Plans Overview                                                  | 1:125000 | A1         |
| SZC-SZ0204-XX-000-DRW-100485 | 02       | Rights of Way Key Plan 1                                                      | 1:40000  | A1         |
| SZC-SZ0204-XX-000-DRW-100486 | 02       | Rights of Way Key Plan 2                                                      | 1:40000  | A1         |
| SZC-SZ0704-XX-000-DRW-100513 | 01       | Rights of Way Key Plan 3                                                      | 1:40000  | A1         |
| SZC-SZ0204-XX-000-DRW-100342 | 02       | Main Development Site and Rail Rights of Way Plans - Sheet 1 of 28            | 1:2500   | A1         |
| SZC-SZ0204-XX-000-DRW-100344 | 04       | Main Development Site and Rail Rights of Way Plans - Sheet 2 of 28            | 1:2500   | A1         |
| SZC-SZ0204-XX-000-DRW-100346 | 03       | Main Development Site and Rail Rights of Way Plans - Sheet 3 of 28            | 1:2500   | A1         |
| SZC-SZ0204-XX-000-DRW-100343 | 02       | Main Development Site and Rail Rights of Way Plans - Sheet 4 of 28            | 1:2500   | A1         |
| SZC-SZ0204-XX-000-DRW-100347 | 02       | Main Development Site and Rail Rights of Way Plans - Sheet 5 of 28            | 1:2500   | A1         |
| SZC-SZ0204-XX-000-DRW-100345 | 03       | Main Development Site and Rail Rights of Way Plans - Sheet 6 of 28            | 1:2500   | A1         |
| SZC-SZ0204-XX-000-DRW-100357 | 02       | Main Development Site and Rail Rights of Way Plans - Sheet 7 of 28            | 1:2500   | A1         |
| SZC-SZ0204-XX-000-DRW-100358 | 02       | Main Development Site and Rail Rights of Way Plans - Sheet 8 of 28            | 1:2500   | A1         |
| SZC-SZ0204-XX-000-DRW-100359 | 02       | Main Development Site and Rail Rights of Way Plans - Sheet 9 of 28            | 1:2500   | A1         |
| SZC-SZ0204-XX-000-DRW-100360 | 02       | Main Development Site and Rail Rights of Way Plans - Sheet 10 of 28           | 1:2500   | A1         |
| SZC-SZ0204-XX-000-DRW-100418 | 02       | Sports Facilities Rights of Way Plans - Sheet 11 of 28                        | 1:2500   | A1         |
| SZC-SZ0204-XX-000-DRW-100483 | 02       | Fen Meadow (Halesworth) Rights of Way Plans - Sheet 12 of 28                  | 1:2500   | A1         |
| SZC-SZ0204-XX-000-DRW-100417 | 02       | Fen Meadow (Benhall) Rights of Way Plans - Sheet 13 of 28                     | 1:2500   | A1         |
| SZC-SZ0204-XX-000-DRW-100419 | 02       | Marsh Harrier Habitat Rights of Way Plans - Sheet 14 of 28                    | 1:2500   | A1         |
| SZC-SZ0204-XX-000-DRW-100334 | 03       | Northern Park and Ride Rights of Way Plans - Sheet 15 of 28                   | 1:2500   | A1         |
| SZC-SZ0204-XX-000-DRW-100335 | 02       | Southern Park and Ride Rights of Way Plans - Sheet 16 of 28                   | 1:2500   | A1         |
| SZC-SZ0204-XX-000-DRW-100336 | 04       | Two Village Bypass Rights of Way Plans - Sheet 17 of 28                       | 1:2500   | A1         |
| SZC-SZ0204-XX-000-DRW-100337 | 04       | Two Village Bypass Rights of Way Plans - Sheet 18 of 28                       | 1:2500   | A1         |
| SZC-SZ0204-XX-000-DRW-100338 | 02       | Sizewell Link Road Rights of Way Plans - Sheet 19 of 28                       | 1:2500   | A1         |
| SZC-SZ0204-XX-000-DRW-100339 | 03       | Sizewell Link Road Rights of Way Plans - Sheet 20 of 28                       | 1:2500   | A1         |
| SZC-SZ0204-XX-000-DRW-100340 | 03       | Sizewell Link Road Rights of Way Plans - Sheet 21 of 28                       | 1:2500   | A1         |
| SZC-SZ0204-XX-000-DRW-100341 | 03       | Sizewell Link Road Rights of Way Plans - Sheet 22 of 28                       | 1:2500   | A1         |
| SZC-SZ0204-XX-000-DRW-100354 | 02       | Freight Management Facility Rights of Way Plans - Sheet 23 of 28              | 1:2500   | A1         |
| SZC-SZ0204-XX-000-DRW-100348 | 02       | Yoxford Roundabout Rights of Way Plans - Sheet 24 of 28                       | 1:1250   | A1         |
| SZC-SZ0204-XX-000-DRW-100353 | 02       | A12/B1119 Junction at Saxmundham Rights of Way Plans - Sheet 25 of 28         | 1:1250   | A1         |
| SZC-SZ0204-XX-000-DRW-100350 | 02       | A1094/B1069 Junction South of Knodishall Rights of Way Plans - Sheet 26 of 28 | 1:2500   | A1         |