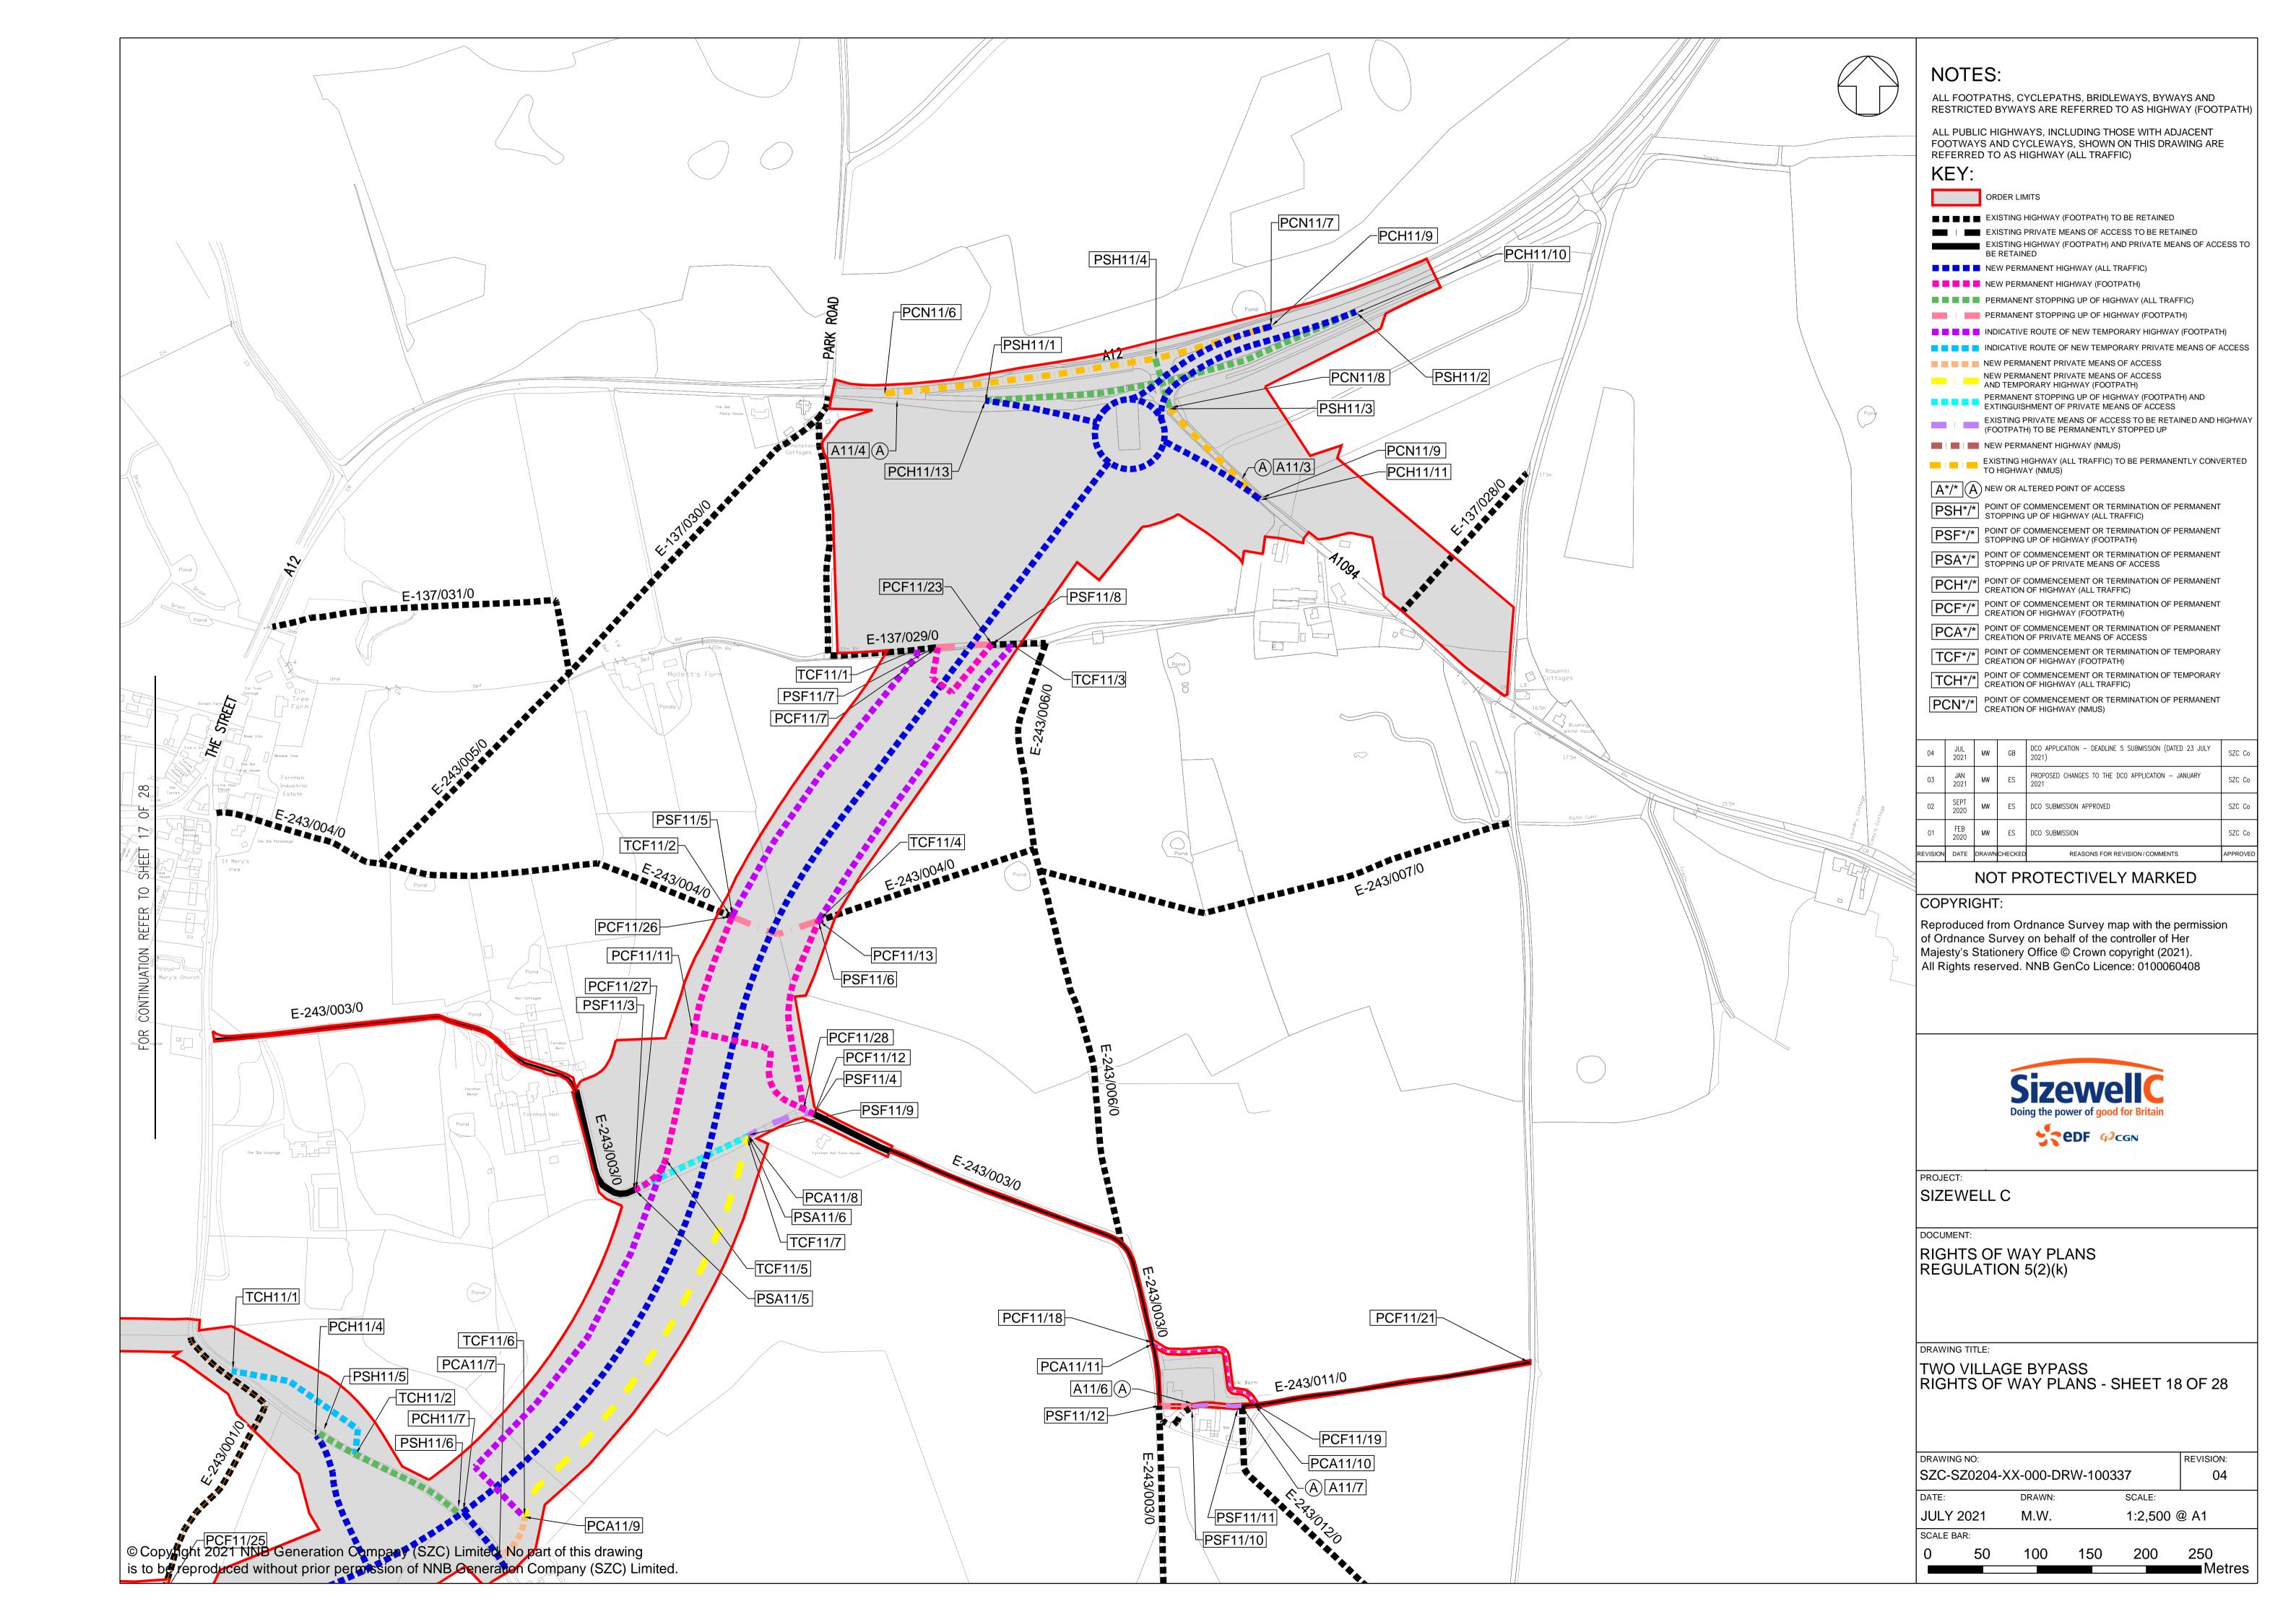

### **Access and Public Rights of Way Plans – For Approval**

| Drawing Number               | Revision | Drawing Title                                                               | Scale  | Sheet Size |
|------------------------------|----------|-----------------------------------------------------------------------------|--------|------------|
| SZC-SZ0204-XX-000-DRW-100352 | 02       | A12 / A144 Junction South of Bramfield Rights of Way Plans - Sheet 27 of 28 | 1:1250 | A1         |
| SZC-SZ0704-XX-000-DRW-100355 | 01       | Pakenham Fen Meadow Rights of Way Plans - Sheet 28 of 28                    | 1:5000 | A1         |