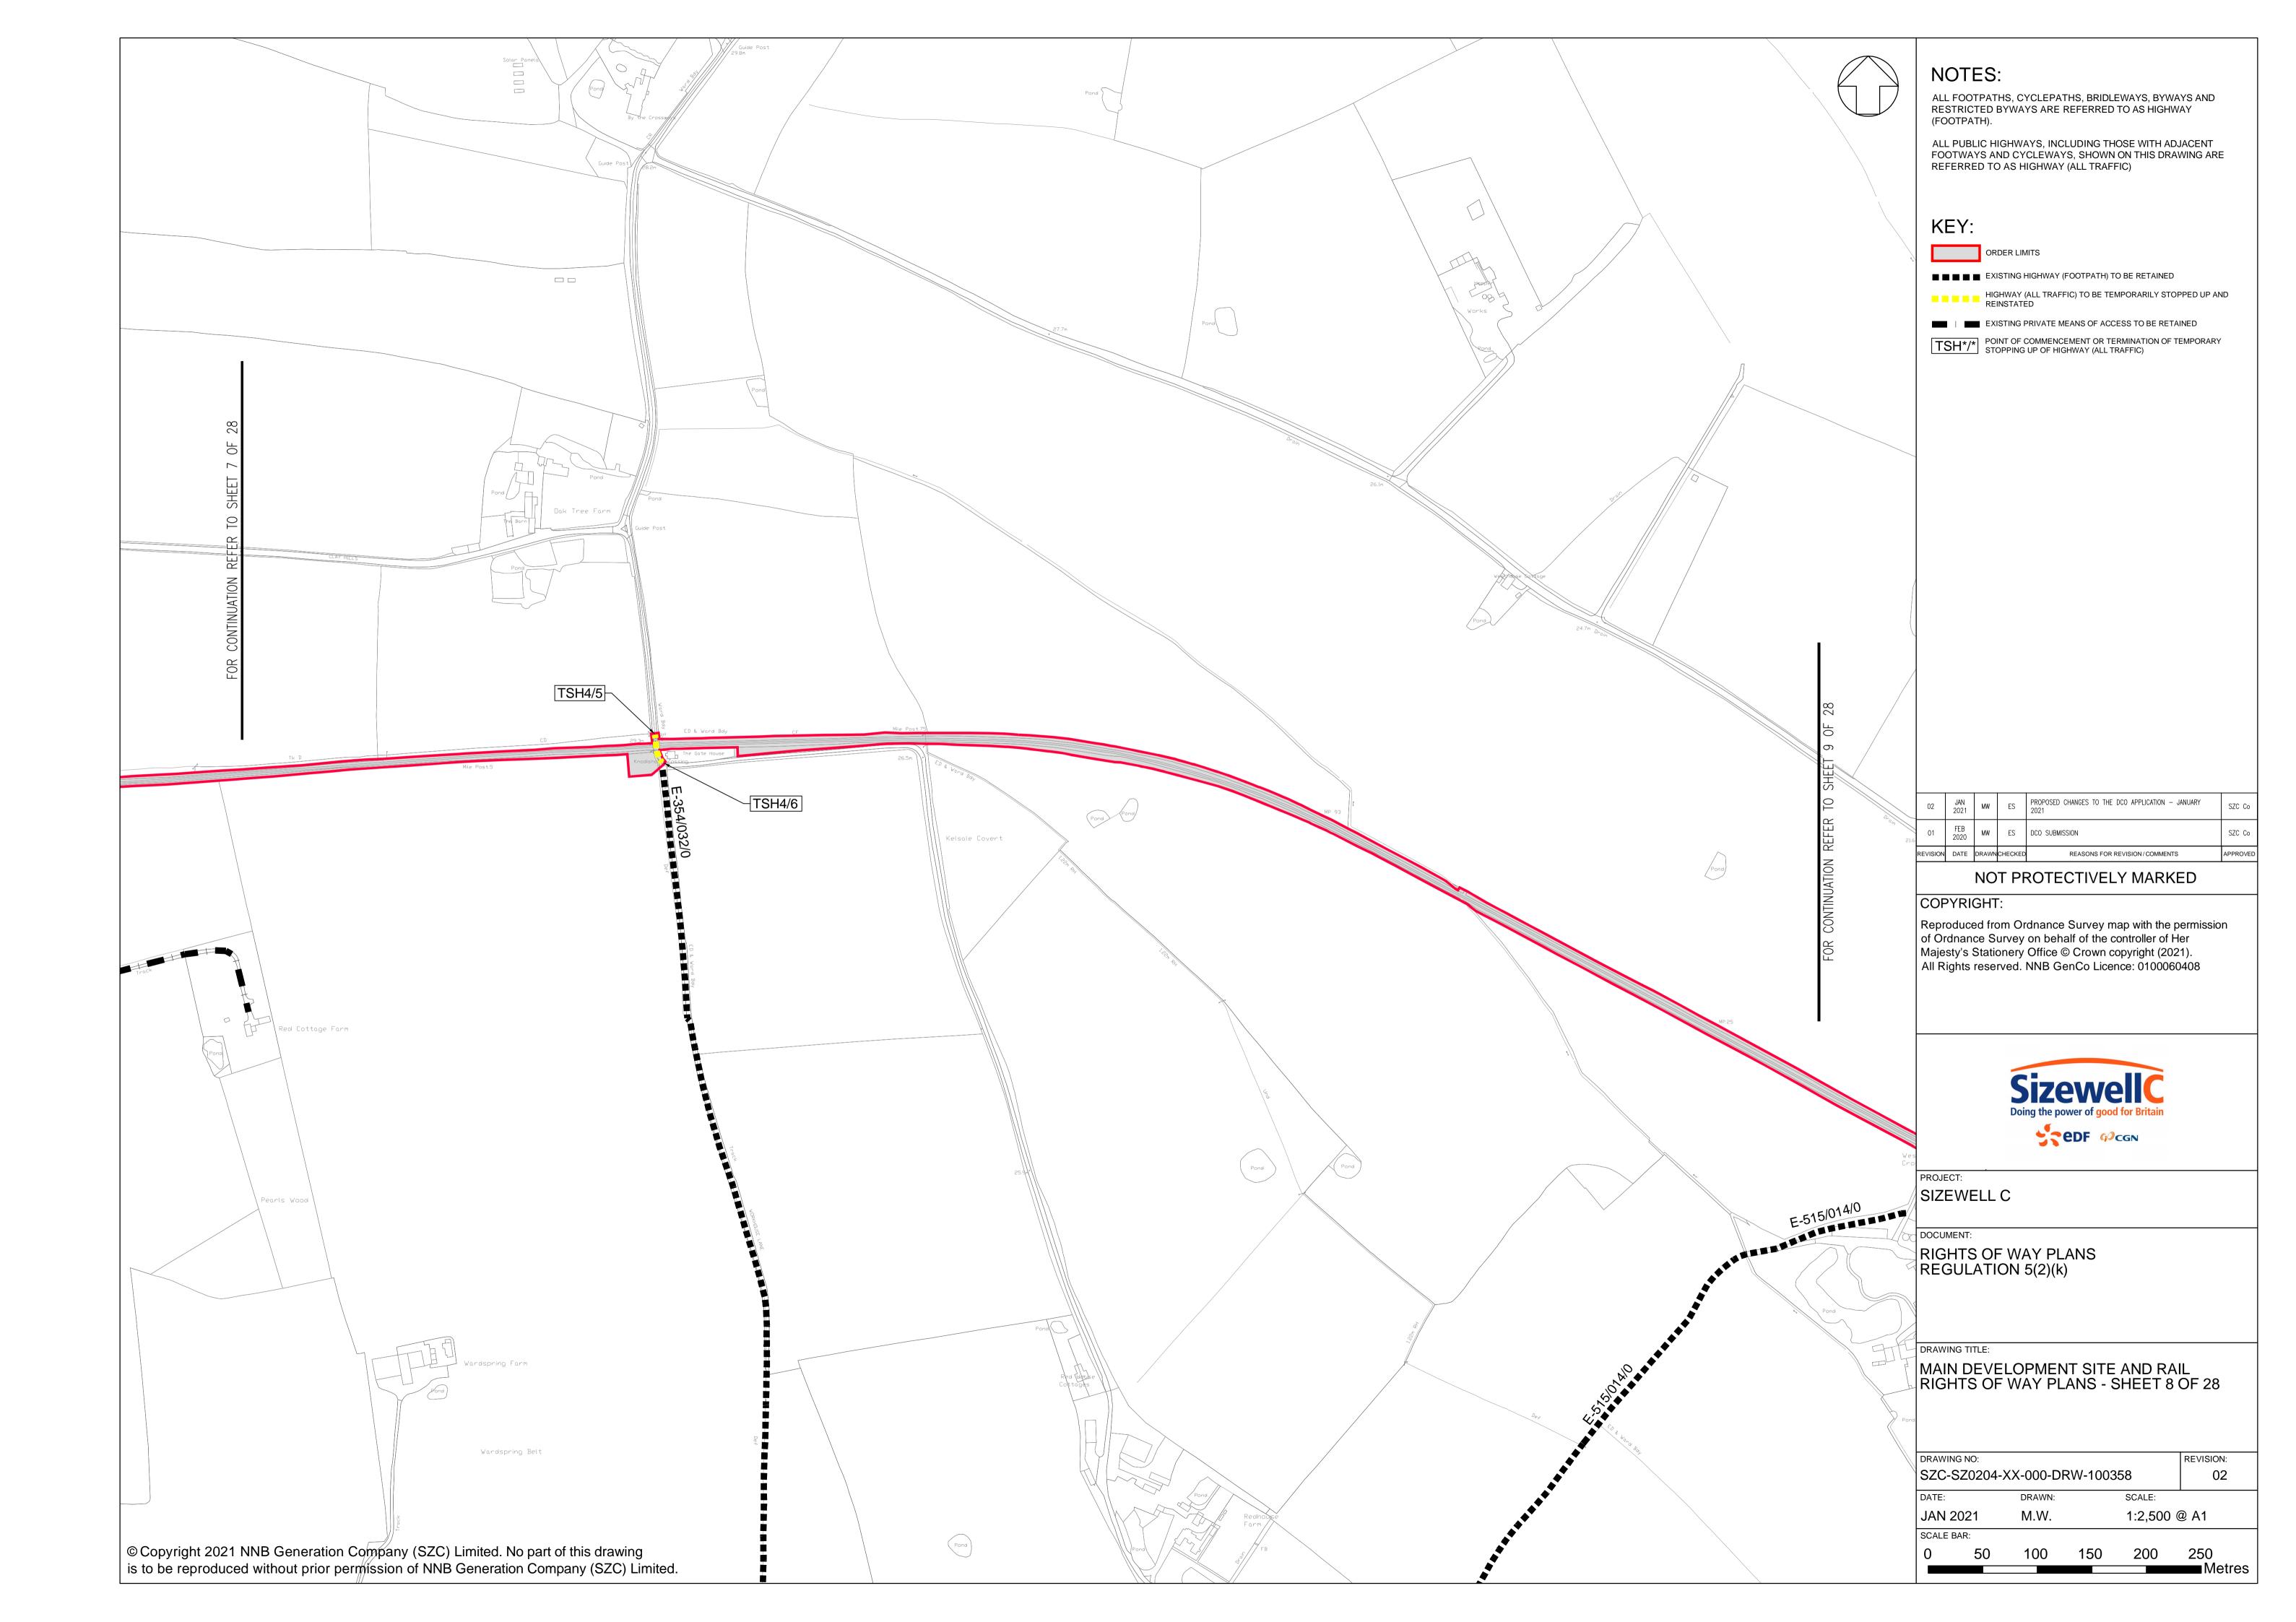

## **Access and Public Rights of Way Plans – For Approval**

| Drawing Number               | Revision | Drawing Title                                                                 | Scale    | Sheet Size |
|------------------------------|----------|-------------------------------------------------------------------------------|----------|------------|
| SZC-SZ0204-XX-000-DRW-100471 | 02       | Rights of Way Plans Overview                                                  | 1:125000 | A1         |
| SZC-SZ0204-XX-000-DRW-100485 | 02       | Rights of Way Key Plan 1                                                      | 1:40000  | A1         |
| SZC-SZ0204-XX-000-DRW-100486 | 02       | Rights of Way Key Plan 2                                                      | 1:40000  | A1         |
| SZC-SZ0704-XX-000-DRW-100513 | 01       | Rights of Way Key Plan 3                                                      | 1:40000  | A1         |
| SZC-SZ0204-XX-000-DRW-100342 | 02       | Main Development Site and Rail Rights of Way Plans - Sheet 1 of 28            | 1:2500   | A1         |
| SZC-SZ0204-XX-000-DRW-100344 | 04       | Main Development Site and Rail Rights of Way Plans - Sheet 2 of 28            | 1:2500   | A1         |
| SZC-SZ0204-XX-000-DRW-100346 | 03       | Main Development Site and Rail Rights of Way Plans - Sheet 3 of 28            | 1:2500   | A1         |
| SZC-SZ0204-XX-000-DRW-100343 | 02       | Main Development Site and Rail Rights of Way Plans - Sheet 4 of 28            | 1:2500   | A1         |
| SZC-SZ0204-XX-000-DRW-100347 | 02       | Main Development Site and Rail Rights of Way Plans - Sheet 5 of 28            | 1:2500   | A1         |
| SZC-SZ0204-XX-000-DRW-100345 | 03       | Main Development Site and Rail Rights of Way Plans - Sheet 6 of 28            | 1:2500   | A1         |
| SZC-SZ0204-XX-000-DRW-100357 | 02       | Main Development Site and Rail Rights of Way Plans - Sheet 7 of 28            | 1:2500   | A1         |
| SZC-SZ0204-XX-000-DRW-100358 | 02       | Main Development Site and Rail Rights of Way Plans - Sheet 8 of 28            | 1:2500   | A1         |
| SZC-SZ0204-XX-000-DRW-100359 | 02       | Main Development Site and Rail Rights of Way Plans - Sheet 9 of 28            | 1:2500   | A1         |
| SZC-SZ0204-XX-000-DRW-100360 | 02       | Main Development Site and Rail Rights of Way Plans - Sheet 10 of 28           | 1:2500   | A1         |
| SZC-SZ0204-XX-000-DRW-100418 | 02       | Sports Facilities Rights of Way Plans - Sheet 11 of 28                        | 1:2500   | A1         |
| SZC-SZ0204-XX-000-DRW-100483 | 02       | Fen Meadow (Halesworth) Rights of Way Plans - Sheet 12 of 28                  | 1:2500   | A1         |
| SZC-SZ0204-XX-000-DRW-100417 | 02       | Fen Meadow (Benhall) Rights of Way Plans - Sheet 13 of 28                     | 1:2500   | A1         |
| SZC-SZ0204-XX-000-DRW-100419 | 02       | Marsh Harrier Habitat Rights of Way Plans - Sheet 14 of 28                    | 1:2500   | A1         |
| SZC-SZ0204-XX-000-DRW-100334 | 03       | Northern Park and Ride Rights of Way Plans - Sheet 15 of 28                   | 1:2500   | A1         |
| SZC-SZ0204-XX-000-DRW-100335 | 02       | Southern Park and Ride Rights of Way Plans - Sheet 16 of 28                   | 1:2500   | A1         |
| SZC-SZ0204-XX-000-DRW-100336 | 04       | Two Village Bypass Rights of Way Plans - Sheet 17 of 28                       | 1:2500   | A1         |
| SZC-SZ0204-XX-000-DRW-100337 | 04       | Two Village Bypass Rights of Way Plans - Sheet 18 of 28                       | 1:2500   | A1         |
| SZC-SZ0204-XX-000-DRW-100338 | 02       | Sizewell Link Road Rights of Way Plans - Sheet 19 of 28                       | 1:2500   | A1         |
| SZC-SZ0204-XX-000-DRW-100339 | 03       | Sizewell Link Road Rights of Way Plans - Sheet 20 of 28                       | 1:2500   | A1         |
| SZC-SZ0204-XX-000-DRW-100340 | 03       | Sizewell Link Road Rights of Way Plans - Sheet 21 of 28                       | 1:2500   | A1         |
| SZC-SZ0204-XX-000-DRW-100341 | 03       | Sizewell Link Road Rights of Way Plans - Sheet 22 of 28                       | 1:2500   | A1         |
| SZC-SZ0204-XX-000-DRW-100354 | 02       | Freight Management Facility Rights of Way Plans - Sheet 23 of 28              | 1:2500   | A1         |
| SZC-SZ0204-XX-000-DRW-100348 | 02       | Yoxford Roundabout Rights of Way Plans - Sheet 24 of 28                       | 1:1250   | A1         |
| SZC-SZ0204-XX-000-DRW-100353 | 02       | A12/B1119 Junction at Saxmundham Rights of Way Plans - Sheet 25 of 28         | 1:1250   | A1         |
| SZC-SZ0204-XX-000-DRW-100350 | 02       | A1094/B1069 Junction South of Knodishall Rights of Way Plans - Sheet 26 of 28 | 1:2500   | A1         |