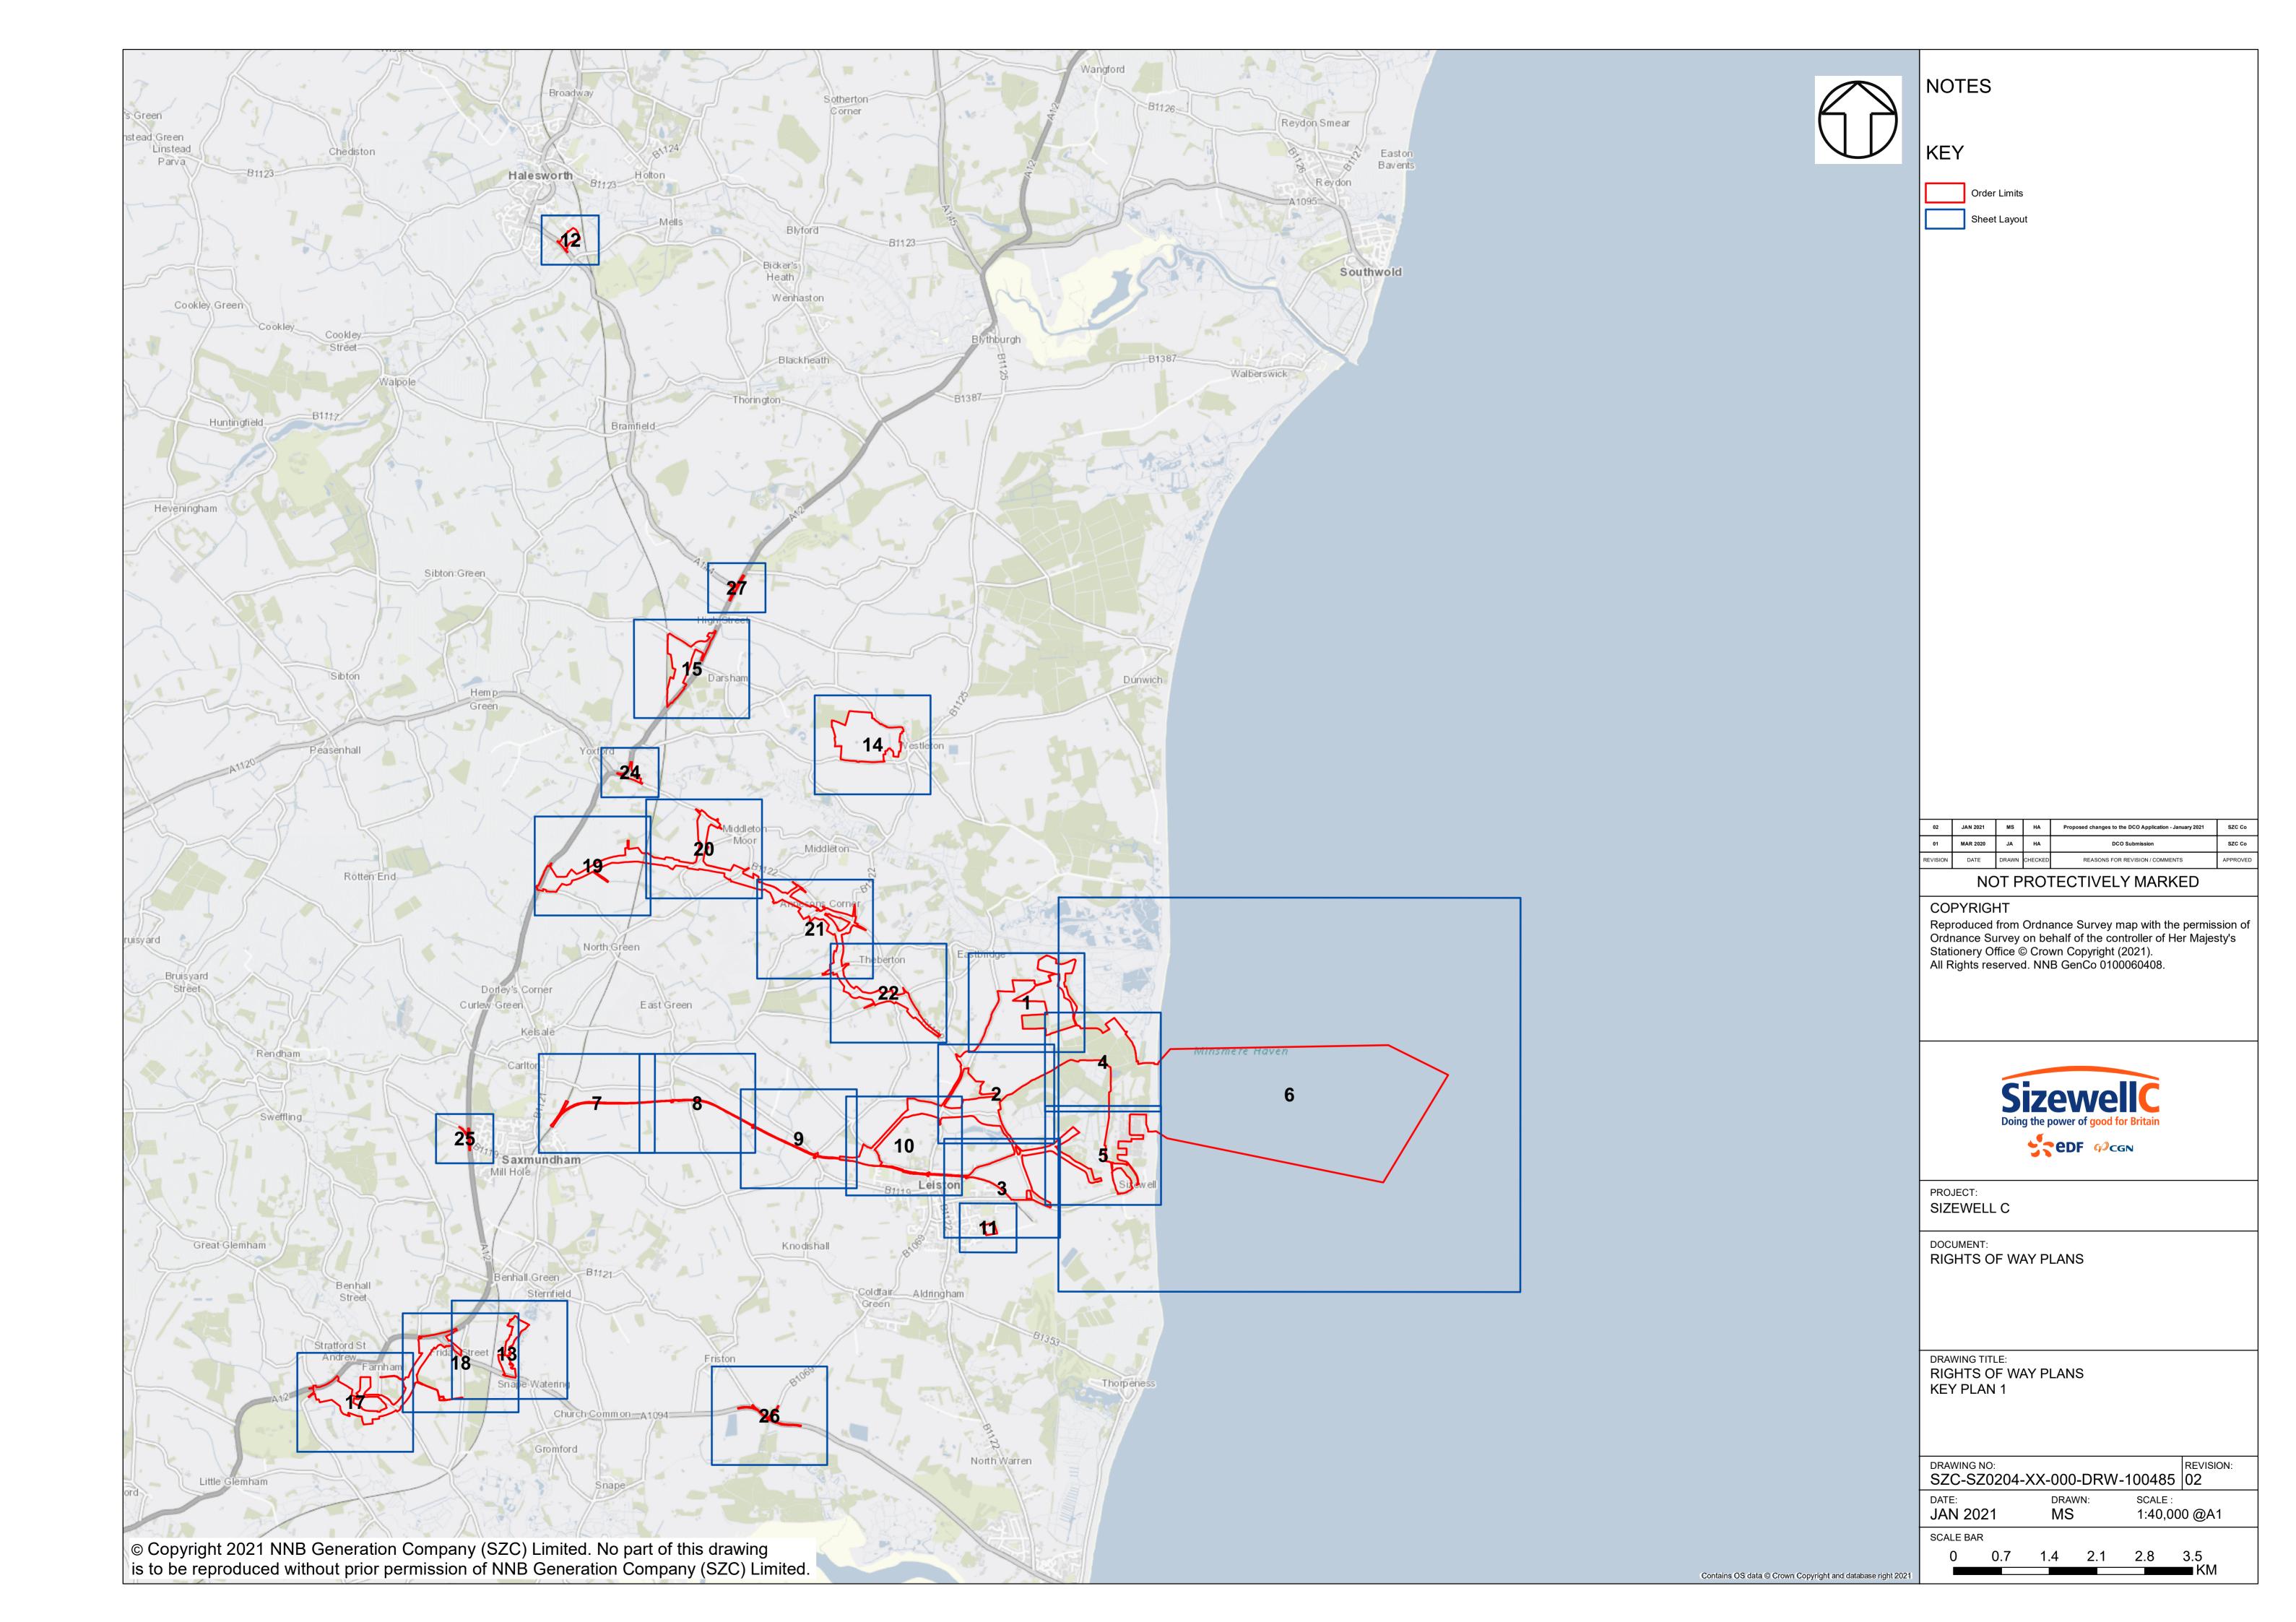

## **Access and Public Rights of Way Plans – For Approval**

| Drawing Number               | Revision | Drawing Title                                                                 | Scale    | Sheet Size |
|------------------------------|----------|-------------------------------------------------------------------------------|----------|------------|
| SZC-SZ0204-XX-000-DRW-100471 | 02       | Rights of Way Plans Overview                                                  | 1:125000 | A1         |
| SZC-SZ0204-XX-000-DRW-100485 | 02       | Rights of Way Key Plan 1                                                      | 1:40000  | A1         |
| SZC-SZ0204-XX-000-DRW-100486 | 02       | Rights of Way Key Plan 2                                                      | 1:40000  | A1         |
| SZC-SZ0704-XX-000-DRW-100513 | 01       | Rights of Way Key Plan 3                                                      | 1:40000  | A1         |
| SZC-SZ0204-XX-000-DRW-100342 | 02       | Main Development Site and Rail Rights of Way Plans - Sheet 1 of 28            | 1:2500   | A1         |
| SZC-SZ0204-XX-000-DRW-100344 | 04       | Main Development Site and Rail Rights of Way Plans - Sheet 2 of 28            | 1:2500   | A1         |
| SZC-SZ0204-XX-000-DRW-100346 | 03       | Main Development Site and Rail Rights of Way Plans - Sheet 3 of 28            | 1:2500   | A1         |
| SZC-SZ0204-XX-000-DRW-100343 | 02       | Main Development Site and Rail Rights of Way Plans - Sheet 4 of 28            | 1:2500   | A1         |
| SZC-SZ0204-XX-000-DRW-100347 | 02       | Main Development Site and Rail Rights of Way Plans - Sheet 5 of 28            | 1:2500   | A1         |
| SZC-SZ0204-XX-000-DRW-100345 | 03       | Main Development Site and Rail Rights of Way Plans - Sheet 6 of 28            | 1:2500   | A1         |
| SZC-SZ0204-XX-000-DRW-100357 | 02       | Main Development Site and Rail Rights of Way Plans - Sheet 7 of 28            | 1:2500   | A1         |
| SZC-SZ0204-XX-000-DRW-100358 | 02       | Main Development Site and Rail Rights of Way Plans - Sheet 8 of 28            | 1:2500   | A1         |
| SZC-SZ0204-XX-000-DRW-100359 | 02       | Main Development Site and Rail Rights of Way Plans - Sheet 9 of 28            | 1:2500   | A1         |
| SZC-SZ0204-XX-000-DRW-100360 | 02       | Main Development Site and Rail Rights of Way Plans - Sheet 10 of 28           | 1:2500   | A1         |
| SZC-SZ0204-XX-000-DRW-100418 | 02       | Sports Facilities Rights of Way Plans - Sheet 11 of 28                        | 1:2500   | A1         |
| SZC-SZ0204-XX-000-DRW-100483 | 02       | Fen Meadow (Halesworth) Rights of Way Plans - Sheet 12 of 28                  | 1:2500   | A1         |
| SZC-SZ0204-XX-000-DRW-100417 | 02       | Fen Meadow (Benhall) Rights of Way Plans - Sheet 13 of 28                     | 1:2500   | A1         |
| SZC-SZ0204-XX-000-DRW-100419 | 02       | Marsh Harrier Habitat Rights of Way Plans - Sheet 14 of 28                    | 1:2500   | A1         |
| SZC-SZ0204-XX-000-DRW-100334 | 03       | Northern Park and Ride Rights of Way Plans - Sheet 15 of 28                   | 1:2500   | A1         |
| SZC-SZ0204-XX-000-DRW-100335 | 02       | Southern Park and Ride Rights of Way Plans - Sheet 16 of 28                   | 1:2500   | A1         |
| SZC-SZ0204-XX-000-DRW-100336 | 04       | Two Village Bypass Rights of Way Plans - Sheet 17 of 28                       | 1:2500   | A1         |
| SZC-SZ0204-XX-000-DRW-100337 | 04       | Two Village Bypass Rights of Way Plans - Sheet 18 of 28                       | 1:2500   | A1         |
| SZC-SZ0204-XX-000-DRW-100338 | 02       | Sizewell Link Road Rights of Way Plans - Sheet 19 of 28                       | 1:2500   | A1         |
| SZC-SZ0204-XX-000-DRW-100339 | 03       | Sizewell Link Road Rights of Way Plans - Sheet 20 of 28                       | 1:2500   | A1         |
| SZC-SZ0204-XX-000-DRW-100340 | 03       | Sizewell Link Road Rights of Way Plans - Sheet 21 of 28                       | 1:2500   | A1         |
| SZC-SZ0204-XX-000-DRW-100341 | 03       | Sizewell Link Road Rights of Way Plans - Sheet 22 of 28                       | 1:2500   | A1         |
| SZC-SZ0204-XX-000-DRW-100354 | 02       | Freight Management Facility Rights of Way Plans - Sheet 23 of 28              | 1:2500   | A1         |
| SZC-SZ0204-XX-000-DRW-100348 | 02       | Yoxford Roundabout Rights of Way Plans - Sheet 24 of 28                       | 1:1250   | A1         |
| SZC-SZ0204-XX-000-DRW-100353 | 02       | A12/B1119 Junction at Saxmundham Rights of Way Plans - Sheet 25 of 28         | 1:1250   | A1         |
| SZC-SZ0204-XX-000-DRW-100350 | 02       | A1094/B1069 Junction South of Knodishall Rights of Way Plans - Sheet 26 of 28 | 1:2500   | A1         |